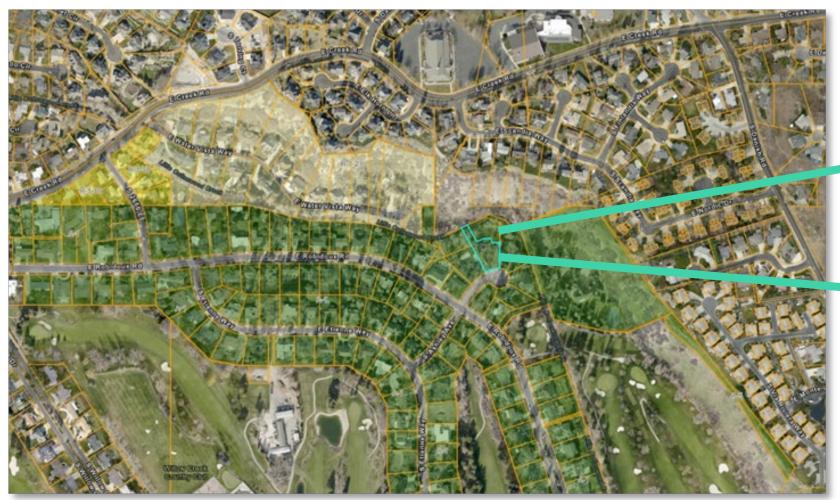

## Site and Zone

## **Project Discription**

- Two-lot subdivision with flag lot in rear
- Has received approval in the past but process was never completed
- Meets all the ordinance requirements in Title 18 & 19
- The proposed new lot will need a flood control permit and a flood plane development permit as it sits near Little Cottonwood Creek
  - The applicant is currently pursuing these permits