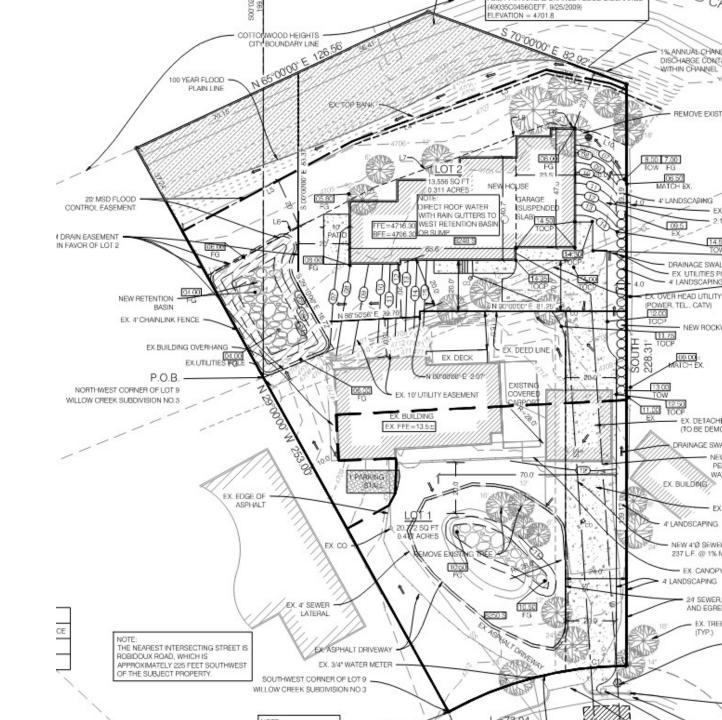

## **Project Discription**

- Two-lot subdivision with flag lot in rear
- Has received approval in the past but process was never completed
- Meets all the ordinance requirements in Title 18 & 19
- The proposed new lot will need a flood control permit and a flood plane development permit as it sits near Little Cottonwood Creek
  - The applicant is currently pursuing these permits

## Exception to the Installation of Sidewalk

Standard 18.24.090 C.

The subdivider shall install curbs, gutters and sidewalks on existing and proposed streets in all subdivisions.

• Standard 18.08.020 - Exceptions—Permitted when.

In cases where unusual topographic, aesthetic or other exceptional conditions exist or the welfare, best interests and safety of the general public will be usefully served or protected, variations and exceptions of this title may be made by the county mayor after the recommendation of the planning commission, provided, that such variations and exceptions may be granted without substantial detriment to the public good and without substantially impairing the intent and purpose of this title.