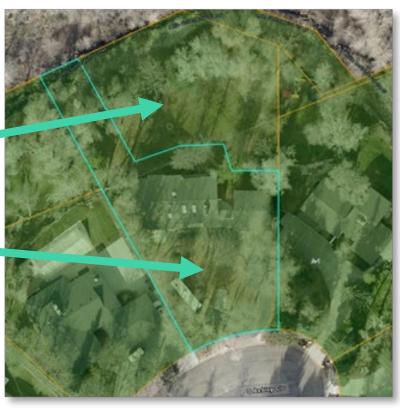

## Site and Zone

## **Project Discription**

- Two-lot subdivision with flag lot in rear
- Has received approval in the past but process was never completed
- Meets all the ordinance requirements in Title 18 & 19
- The proposed new lot will need a flood control permit and a flood plane development permit as it sits near Little Cottonwood Creek
  - The applicant is currently pursuing these permits