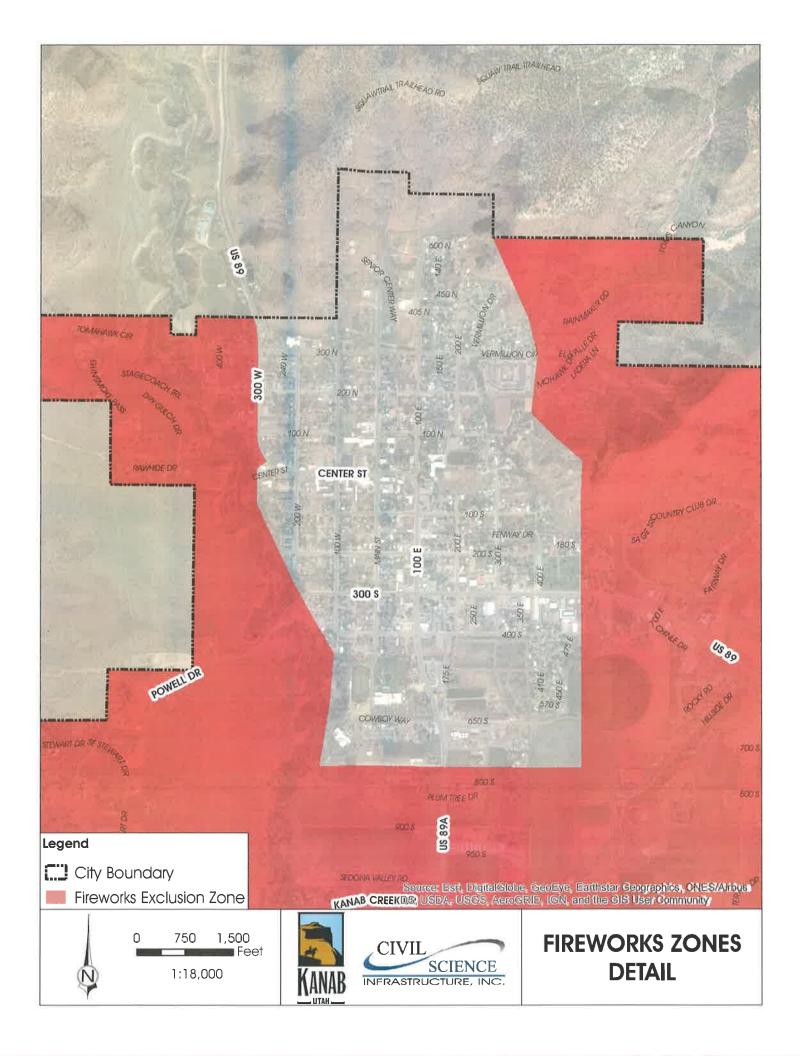

|
| 9            |                                                                            | Nay                                                                                        |
|              |                                                                            |                                                                                            |
| Chris Heaton |                                                                            | — Nay —                                                                                    |
|              | RECORDER  VOTING:  Kerry Glover J.D. Wright Arlon Chamberlain Scott Colson | RECORDER  VOTING:  Kerry Glover Yea J.D. Wright Yea Arlon Chamberlain Yea Scott Colson Yea |





Mayor
Colten Johnson
City Council
Arlon Chamberlain
Scott Colson
Chris Heaton
Kerry Glover



City Manager Kyler Ludwig City Attorney Kent Burggraaf City Recorder Celeste Cram City Treasurer Danielle Ramsay

**DATE:** June 13, 2023

TO: Mayor and City Council

SUBJECT: Police Building Financing

PREPARED BY: City Manager, Kyler Ludwig

### **Background:**

City Council approved the purchase of a facility for the police department in March of 2023. The City entered an agreement to lease the facility for three months and then purchase it in July of 2023. City staff has worked with Zions Bank to review potential financing options.

#### **Analysis:**

Zions has offered a lease-purchase agreement at 4.43% over 10 years. This agreement has an annual principal and interest cost of \$91,006.67.