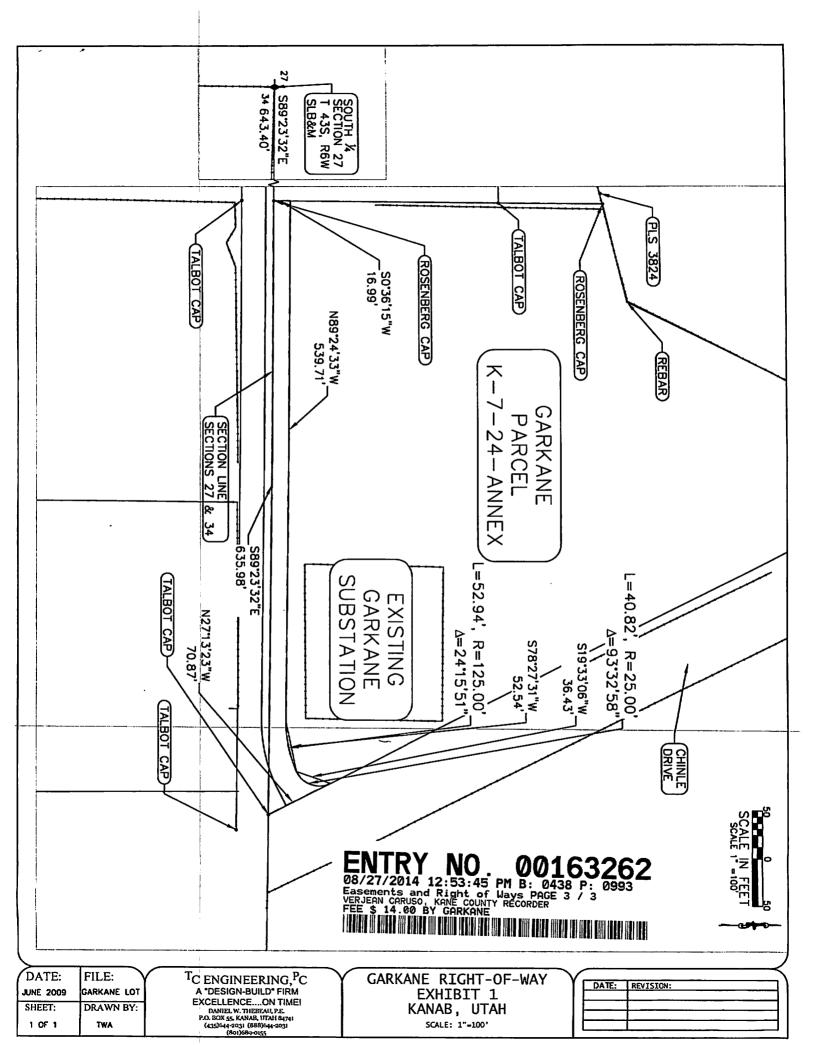

Tax ID No. K-7-24-Annex

ENTRY NO. 00163262 08/27/2014 12:53:45 PM B: 0438 P: 0991 Easements and Right of Ways PAGE 1 / 3 VERJEAN CARUSO, KANE COUNTY RECORDER FEE \$ 14.00 BY GARKANE

**EASEMENT FORM** 

Jeffry J. Yates and Jennefer L. Yates, Trustees of The Yates Family Revocable Trust, dated August 27, 2012

KNOW ALL MEN BY THESE PRESENTS: That the undersigned, Garkane Energy Cooperative, Inc., a Utah non-profit corporation, does hereby grant unto, Yates Family Revocable Trust and C. Dirk Clayson, whose post office address is 7 West Center, Kanab, Utah 84741, and to their successors or assigns, the right to enter upon the lands of the undersigned, situated in the County of Kane, State of Utah and more particularly described as follows:

COMMENCING at the South Quarter Corner of Section 27, Township 43 South, Range 6 West, Salt Lake Base and Meridian; thence along the South Section line of said Section 27, South 89°23′41″ East 643.39 feet to the TRUE POINT OF BEGINNING, also being the Southwest Corner of Parcel No. K-7-24-Annex; thence along said Section line and the south boundary of said Parcel, South 89°23′41″ East 635.95 feet to the Westerly right-of-way line of Chinle Drive; thence along said right-of-way line North 27°13′23″ West 70.80 feet to a non-tangent curve; thence along said curve concave westerly with an arc length of 40.82 feet, a radius of 25.00 feet, a central angle of 93°32′58″ and a long chord that bears South 19°33′06″ West 36.43 feet, a radius of 125.00 feet, a central angle of 24°15′51″ and a long chord that bears South 78°27′31″ West 52.54 feet; thence North 89°24′33″ West 539.71 feet to the West boundary of said parcel; thence along said West boundary South 0°36′15″ West 16.99 feet to the TRUE POINT OF BEGINNING. Containing 0.27 acres, more or less.

AND to place, construct, operate, repair, maintain and replace thereon and in or upon all streets, roads or highways abutting said land, a roadway and all public utilities. Grantee shall be responsible to transfer existing storm water retention away from said Parcel.

Should Kanab City ever require that the above described property be conveyed to it for a public street, the undersigned agrees that it will cooperate with Kanab City.

THE undersigned covenants that they are the owners of the above lands and that said lands are free and clear of encumbrance and liens of whatsoever character.