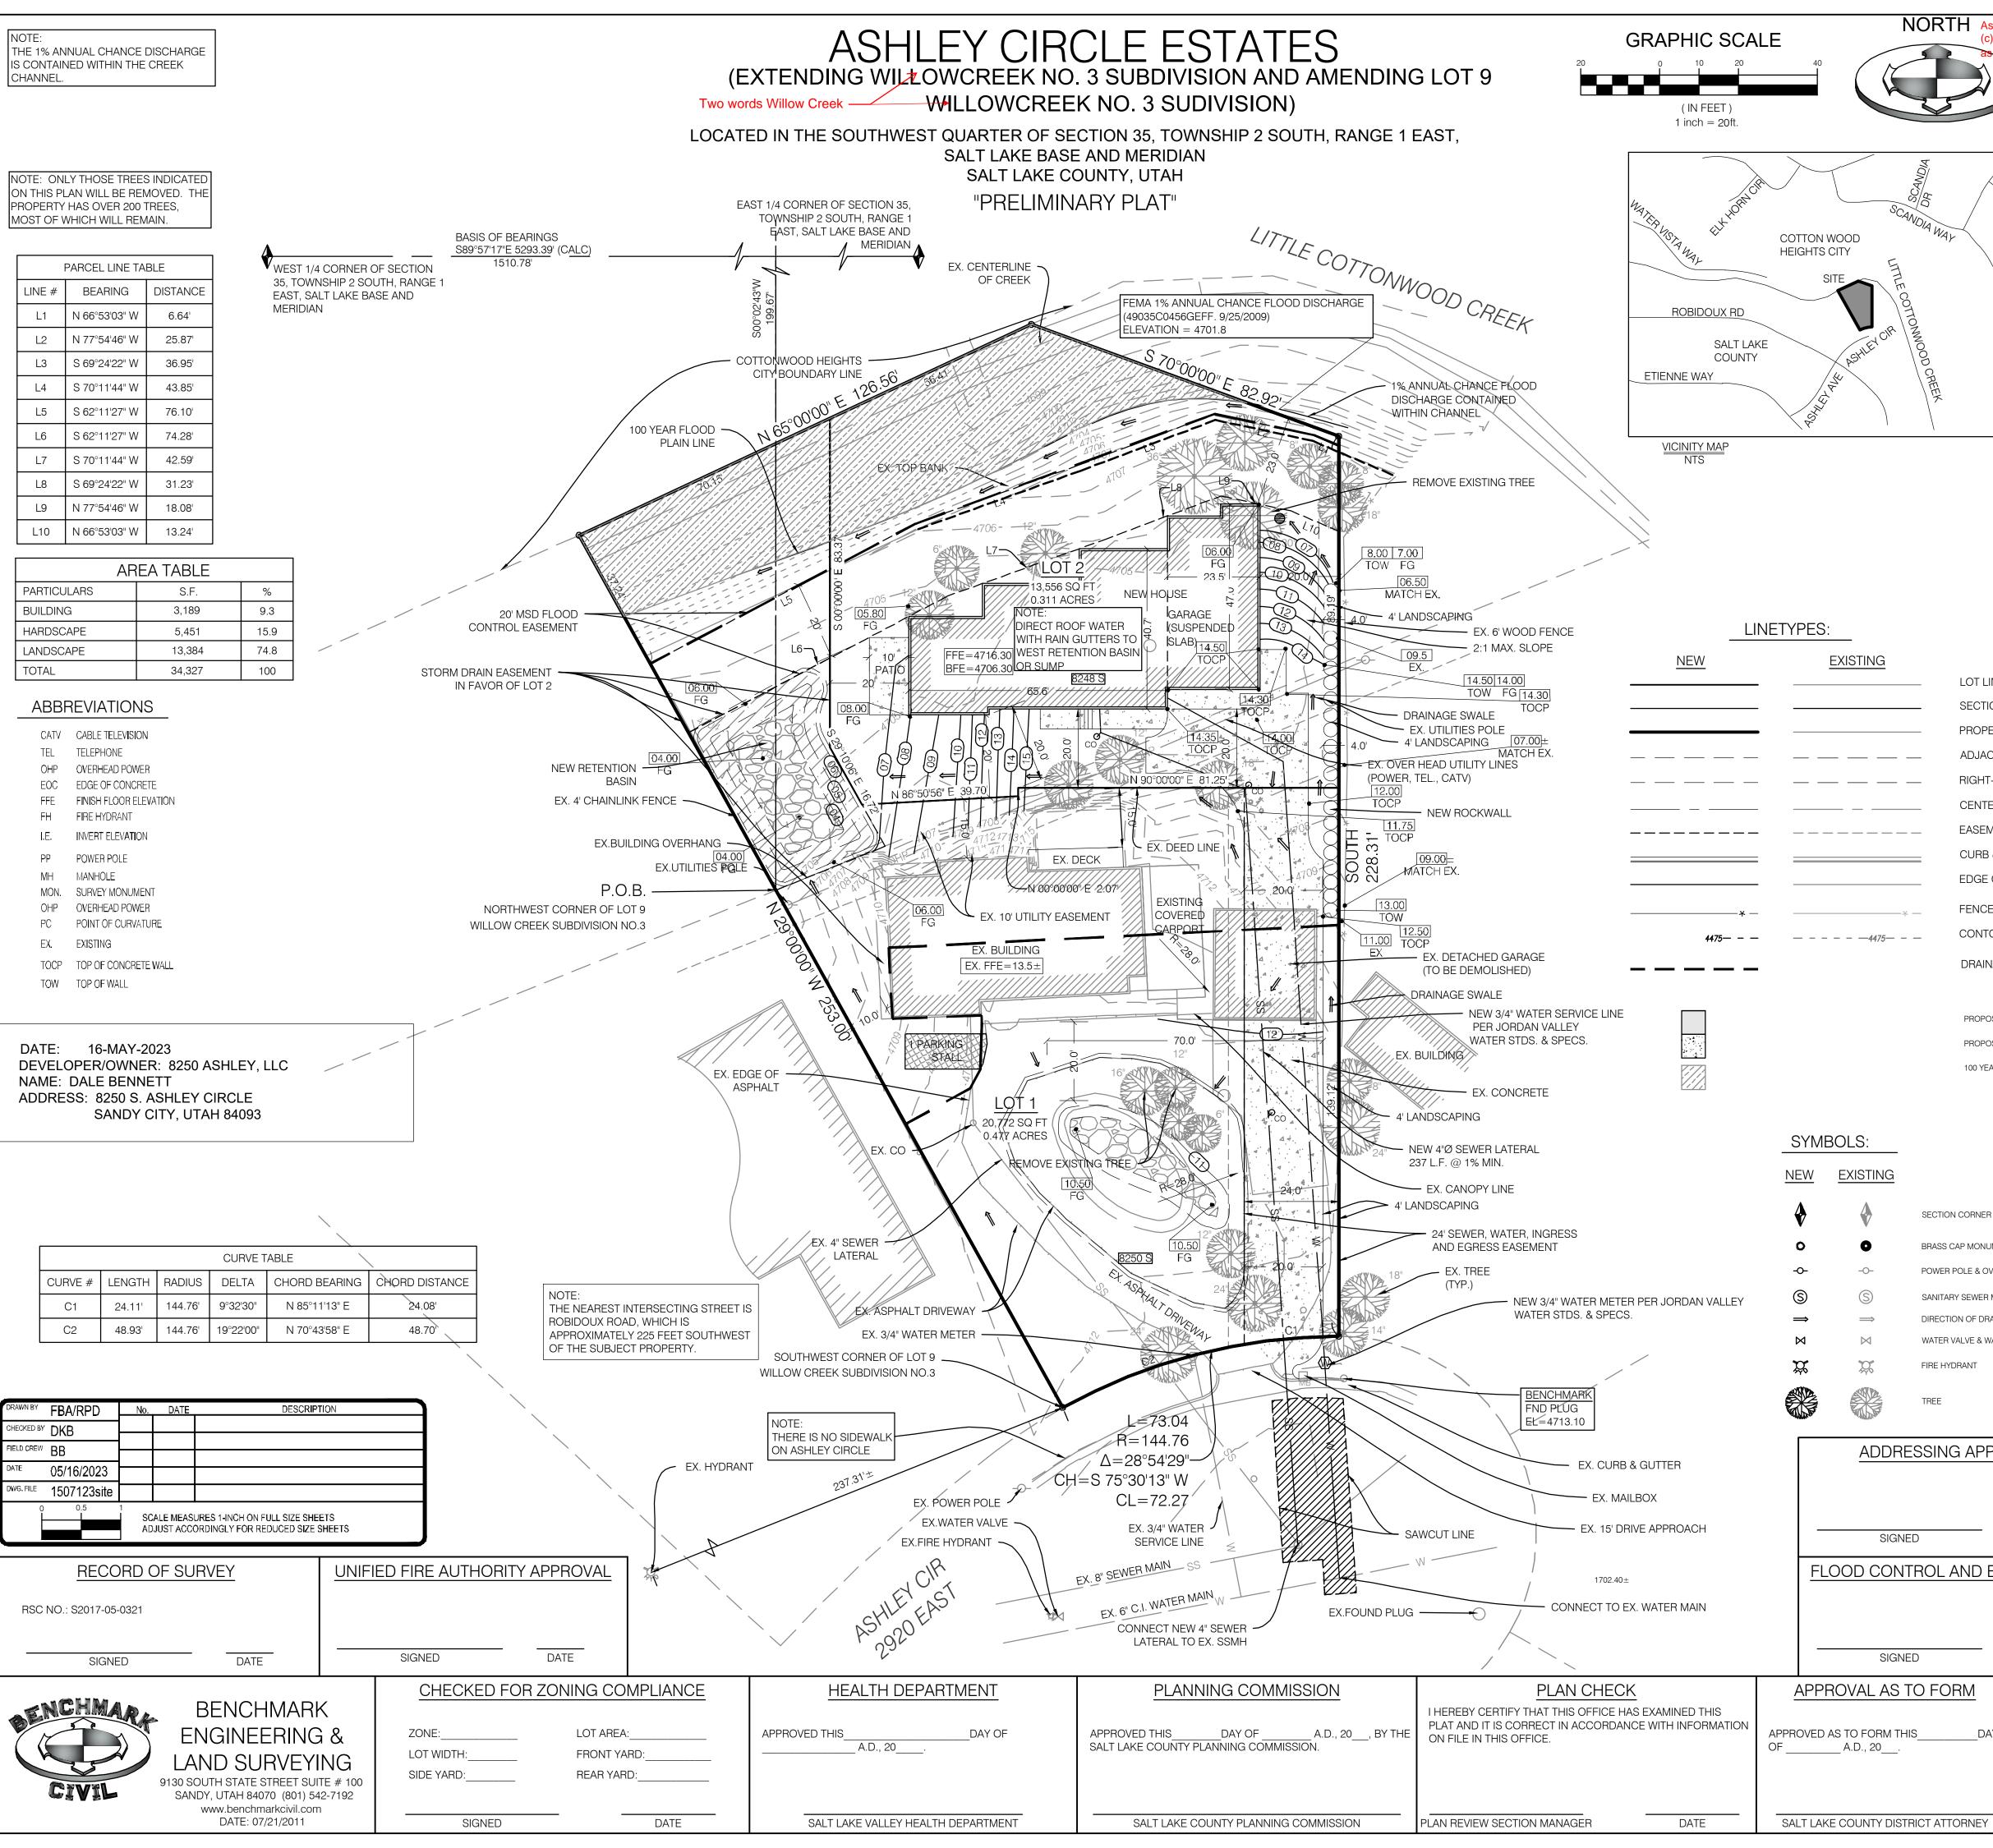

### ADMINISTRATIVE LAND USE APPLICATION(S)

**SUB2023-000854** – Dale Bennett is requesting preliminary plat approval for a 2-lot Subdivision with a flag lot for Ashley Circle Estates. This subdivision will require an amendment to lot 9 of the existing Willow Creek No. 3 Subdivision. **Location:** 8250 South Ashley Circle. **Zone:** A-1 (Agricultural). **Planner:** Morgan Julian (Motion/Voting)

# Subdivision and Exception to Sidewalk Improvements

Public Body: Salt Lake County Planning Commission Meeting Date: 06/14/2023 Parcel ID: 22353260320000 & 22353260330000 Current Zone: A-1 Property Address: 8250 S ASHLEY CIR, UNINCORPORATED, 84093 Request: Subdivision Applicant Name: Dale Bennett

#### SITE & ZONE DESCRIPTION

The applicant is requesting a 2-lot subdivision on two parcels. The parcels in question are located northwest in the Willow Creek community with surrounding single-family homes zoned primarily A-1. The parcels lie directly south of Little Cottonwood Creek and north of the Willow Creek Country Club.

#### **PROJECT & BACKGROUND DESCRIPTION**

The applicant is requesting preliminary plat approval for a 2-lot Subdivision with a flag lot for Ashley Circle Estates. This subdivision will require an amendment to lot 9 of the existing Willow Creek No. 3 Subdivision. In 2016, the applicant went through the amendment process, and received preliminary approval from both the Mayor and the Planning Commission. However, the process was never completed. The applicant wishes to complete the process at this time.

#### PLANNING STAFF ANALYSIS

One issue of concern is that the proposed lot 2 is in a 1% annual flood hazard zone. The applicant will need to apply for a Floodplain Development Permit and a Flood Control Permit. This can be resolved in the technical review process.