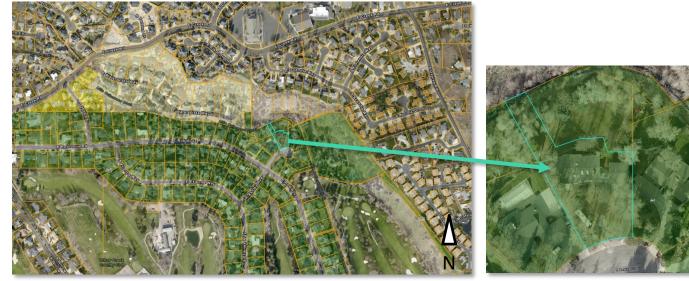

#### SITE & ZONE DESCRIPTION

The applicant is requesting a 2-lot subdivision on two parcels. The parcels in question are located northwest in the Willow Creek community with surrounding single-family homes zoned primarily A-1. The parcels lie directly south of Little Cottonwood Creek and north of the Willow Creek Country Club.

Figure 1: Zoning Map of the Neighborhood

Figure 1a: Aerial View of Property

#### **PROJECT & BACKGROUND DESCRIPTION**

The applicant is requesting preliminary plat approval for a 2-lot Subdivision with a flag lot for Ashley Circle Estates. This subdivision will require an amendment to lot 9 of the existing Willow Creek No. 3 Subdivision. In 2016, the applicant went through the amendment process, and received preliminary approval from both the Mayor and the Planning Commission. However, the process was never completed. The applicant wishes to complete the process at this time.