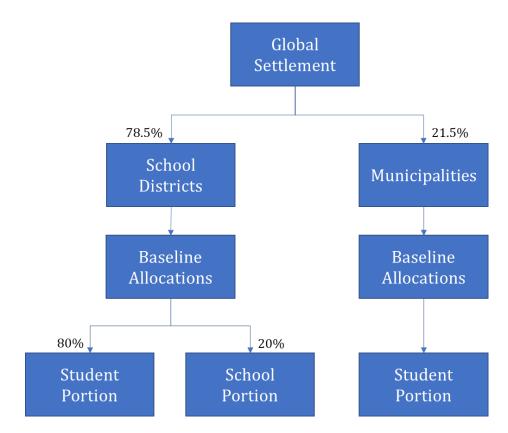

Each Settlement Payment above will be divided such that the Municipality Portion is 21.5% and the School District Portion is 78.5%, *if all* Eligible Government Entity Plaintiffs agree to participate in this Settlement Program. Thus, the total *maximum* Settlement Payment funds to be received by the Settling Municipalities is \$119,000,000 and by the Settling School Districts is \$436,000,000. Pursuant to the Settlement Agreement, this allocation of the total Government Entity settlement fund was recommended and ultimately approved by the Mediator, Thomas J. Perrelli, who was appointed by the MDL Court.

#### 1. Calculate the share of the global settlement allocated to students for school districts.

Under the current allocation method, 78.5 percent of the global settlement is allocated to school districts and 21.5 percent to municipalities (i.e., cities and counties). After taking into the baseline allocation for school districts (e.g., \$4 million for bellwethers), the remaining amount is allocated: 80 percent in proportion to the weighted number of students and 20 percent in proportion to the weighted number of schools. Appendix A provides an illustration of these allocations between school districts and municipalities, and within school districts, between students and schools.

#### APPENDIX B. ALLOCATION FOR A 555 MILLION DOLLAR GLOBAL SETTLEMENT

**Table B.1** shows the top-level splits for the current global settlement of \$555 million. Below we show in more detail the calculations for school districts.

TABLE B.1. ALLOCATION DISTRIBUTION FOR A \$555 MILLION GLOBAL SETTLEMENT

|                                         | \$ per Entity<br>(Millions) | Total<br>(Millions) | %     |
|-----------------------------------------|-----------------------------|---------------------|-------|
| Settlement                              |                             | \$555               |       |
| School District Portion                 |                             | \$436               | 78.5% |
| Baseline for bellwethers                | \$4.00                      | \$16                | 4%    |
| Baseline for non-bellwethers            | \$0.00                      | \$0                 | 0%    |
| Remaining for districts after baselines |                             | \$420               | 96%   |
| Student Portion                         |                             | \$336               | 80%   |
| School Portion                          |                             | \$84                | 20%   |
| Municipality Portion                    |                             | \$119               | 21.5% |