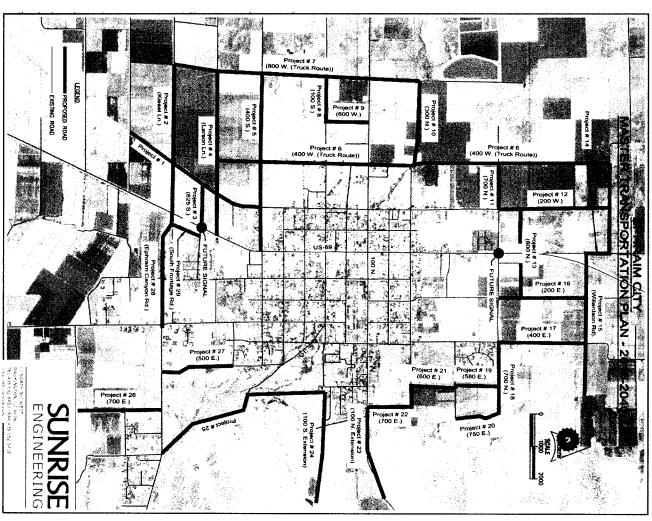

- Traffic analysis zones (TAZ) are used to create a traffic model.
- generated. Population traffic analysis zones are where trips are
- distributed (destinations). Employment traffic analysis zones are where trips are



# Population Traffic Analysis Zones (TAZ)

#### Ephraim Population Growth (2015 to 2040)



# Employment Traffic Analysis Zones (TAZ)

#### Ephraim Employment Growth (2015 to 2040)





Traffic Counter Locations and Counts

#### Existing (2015) Daily Traffic Volumes (AADT) Ephraim, Utah Center St 400 S 700 N 400 W 400 900 200 W 9,100 7,700 Main St (US-89) **3** 100 E 600 900 1,600 200 E 2,100 7,400 1,300 700 1,300 400 400 E 600 E 1,000

#### Model Results (Existing Traffic Volumes)





#### Model Results (Future Traffic Volumes)



# Ephraim City - Future Road Projects



SUNRISE

#### Summary

- the planning period. Ephraim City is projecting a 4.3% growth for
- Ephraim's existing roads have enough Model. was calibrated and used for Ephraim's Traffic The Utah Statewide Travel Model (USTM)
- New roads will need to be constructed for future growth

capacity for planning period



#### QUESTIONS?

SUNRISE

**Ephraim City**Roads Impact Fee Analysis

Date: April 3, 2019





# Impact Fee Eligible Project Costs

|                                                |      |    | 1          |    |            |
|------------------------------------------------|------|----|------------|----|------------|
| Improvements                                   | Year | 1  | Inflation  | 1  | Costs      |
| Project #1 (Future Industrial Area)            | 2025 | \$ | 2,155,264