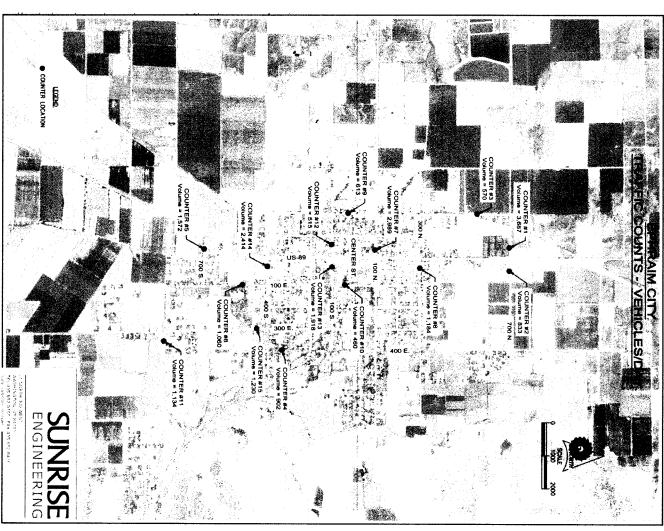

| Ephraim City            |
| owth  | <b>Projected Growth</b> |

## Ephraim City Projected Population

| 17,366                  | 2038         |
|-------------------------|--------------|
| 11,399                  | 2028         |
| 7,482                   | 2018         |
| Projected<br>Population | Year         |
| m City                  | Ephraim City |



# TRAFFIC ANALYSIS ZONE (TAZ)

- Traffic analysis zones (TAZ) are used to create a traffic model.
- generated. Population traffic analysis zones are where trips are
- distributed (destinations). Employment traffic analysis zones are where trips are



# Population Traffic Analysis Zones (TAZ)

#### Ephraim Population Growth (2015 to 2040)



# Employment Traffic Analysis Zones (TAZ)

#### Ephraim Employment Growth (2015 to 2040)





Traffic Counter Locations and Counts

#### Existing (2015) Daily Traffic Volumes (AADT) Ephraim, Utah Center St 400 S 700 N 400 W 400 900 200 W 9,100 7,700 Main St (US-89) **3** 100 E 600 900 1,600 200 E 2,100 7,400 1,300 700 1,300 400 400 E 600 E 1,000

#### Model Results (Existing Traffic Volumes)





#### Model Results (Future Traffic Volumes)



# Ephraim City - Future Road Projects



SUNRISE

#### Summary

- the planning period. Ephraim City is projecting a 4.3% growth for
- Ephraim's existing roads have enough Model. was calibrated and used for Ephraim's Traffic The Utah Statewide Travel Model (USTM)
- New roads will need to be constructed for future growth

capacity for planning period



#### QUESTIONS?

SUNRISE

**Ephraim City**Roads Impact Fee Analysis

Date: April 3, 2019