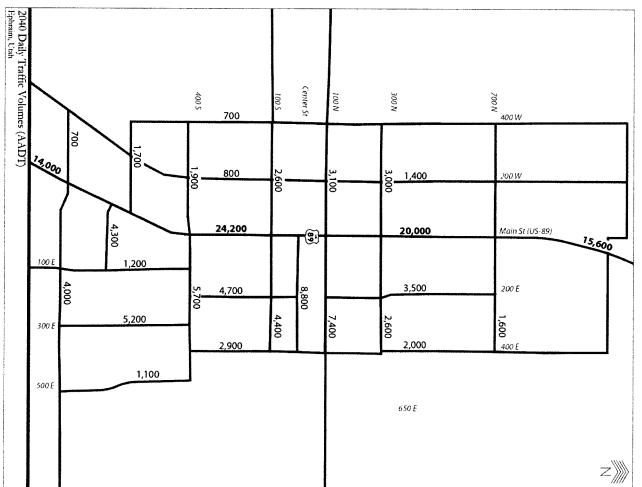

r         |
| m City                  | Ephraim City |



# TRAFFIC ANALYSIS ZONE (TAZ)

- Traffic analysis zones (TAZ) are used to create a traffic model.
- generated. Population traffic analysis zones are where trips are
- distributed (destinations). Employment traffic analysis zones are where trips are



# Population Traffic Analysis Zones (TAZ)

#### Ephraim Population Growth (2015 to 2040)



# Employment Traffic Analysis Zones (TAZ)

#### Ephraim Employment Growth (2015 to 2040)





Traffic Counter Locations and Counts

#### Existing (2015) Daily Traffic Volumes (AADT) Ephraim, Utah Center St 400 S 700 N 400 W 400 900 200 W 9,100 7,700 Main St (US-89) **3** 100 E 600 900 1,600 200 E 2,100 7,400 1,300 700 1,300 400 400 E 600 E 1,000

#### Model Results (Existing Traffic Volumes)





#### Model Results (Future Traffic Volumes)



# Ephraim City - Future Road Projects



SUNRISE

#### Summary

- the planning period. Ephraim City is projecting a 4.3% growth for
- Ephraim's existing roads have enough Model. was calibrated and used for Ephraim's Traffic The Utah Statewide Travel Model (USTM)
- New roads will need to be constructed for future growth

capacity for planning period



#### QUESTIONS?

SUNRISE

**Ephraim City**Roads Impact Fee Analysis

Date: April 3, 2019





# Impact Fee Eligible Project Costs

|                                                |      |    | 1          |    |            |
|------------------------------------------------|------|----|------------|----|------------|
| Improvements                                   | Year | 1  | Inflation  | 1