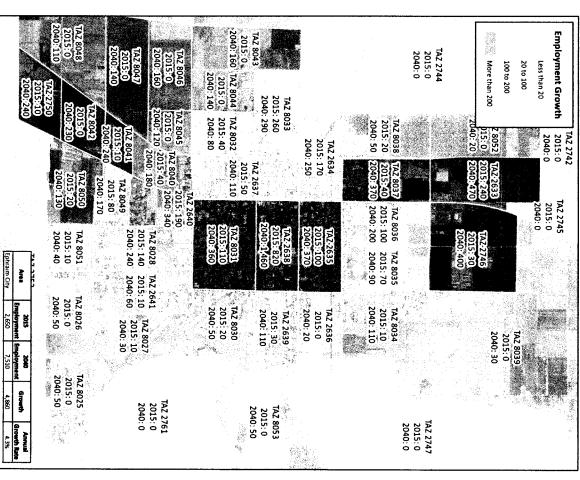

% | Ephraim City            |
| owth  | <b>Projected Growth</b> |

## Ephraim City Projected Population

| 17,366                  | 2038         |
|-------------------------|--------------|
| 11,399                  | 2028         |
| 7,482                   | 2018         |
| Projected<br>Population | Year         |
| m City                  | Ephraim City |



# TRAFFIC ANALYSIS ZONE (TAZ)

- Traffic analysis zones (TAZ) are used to create a traffic model.
- generated. Population traffic analysis zones are where trips are
- distributed (destinations). Employment traffic analysis zones are where trips are



# Population Traffic Analysis Zones (TAZ)

#### Ephraim Population Growth (2015 to 2040)



# Employment Traffic Analysis Zones (TAZ)

#### Ephraim Employment Growth (2015 to 2040)





Traffic Counter Locations and Counts

#### Existing (2015) Daily Traffic Volumes (AADT) Ephraim, Utah Center St 400 S 700 N 400 W 400 900 200 W 9,100 7,700 Main St (US-89) **3** 100 E 600 900 1,600 200 E 2,100 7,400 1,300 700 1,300 400 400 E 600 E 1,000

#### Model Results (Existing Traffic Volumes)





#### Model Results (Future Traffic Volumes)



# Ephraim City - Future Road Projects



SUNRISE

#### Summary

- the planning period. Ephraim City is projecting a 4.3% growth for
- Ephraim's existing roads have enough Model. was calibrated and used for Ephraim's Traffic The Utah Statewide Travel Model (USTM)
- New roads will need to be constructed for future growth

capacity for planning period



#### QUESTIONS?

SUNRISE

**Ephraim City**Roads Impact Fee Analysis

Date: April 3, 2019