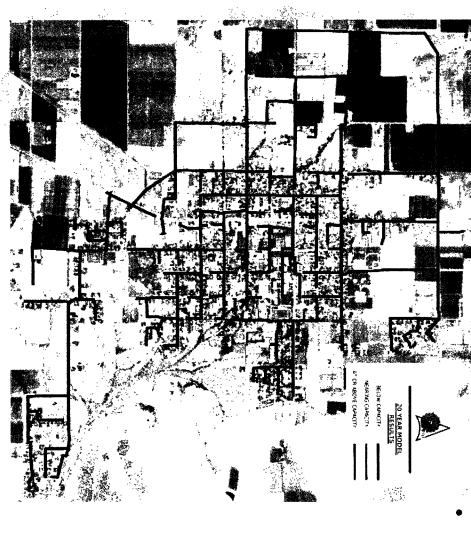

#### D. Ephraim West Yard Subdivision Preliminary Plat

Pages 127-130

Discussion and possible Preliminary Plat approval for the 2-lot West Ephraim Yard lot-split at approximately 645 W 300 N (Swamp Footers Road) Ephraim, UT 84627, Ephraim City, Applicant. – Sean Lewis, AICP, Planning and Zoning Administrator.