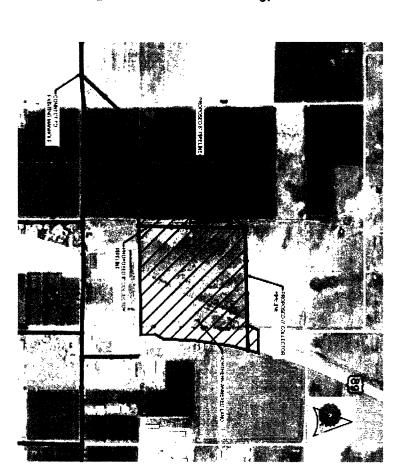

#### D. Ephraim West Yard Subdivision Preliminary Plat

Pages 127-130

Discussion and possible Preliminary Plat approval for the 2-lot West Ephraim Yard lot-split at approximately 645 W 300 N (Swamp Footers Road) Ephraim, UT 84627, Ephraim City, Applicant. – Sean Lewis, AICP, Planning and Zoning Administrator.