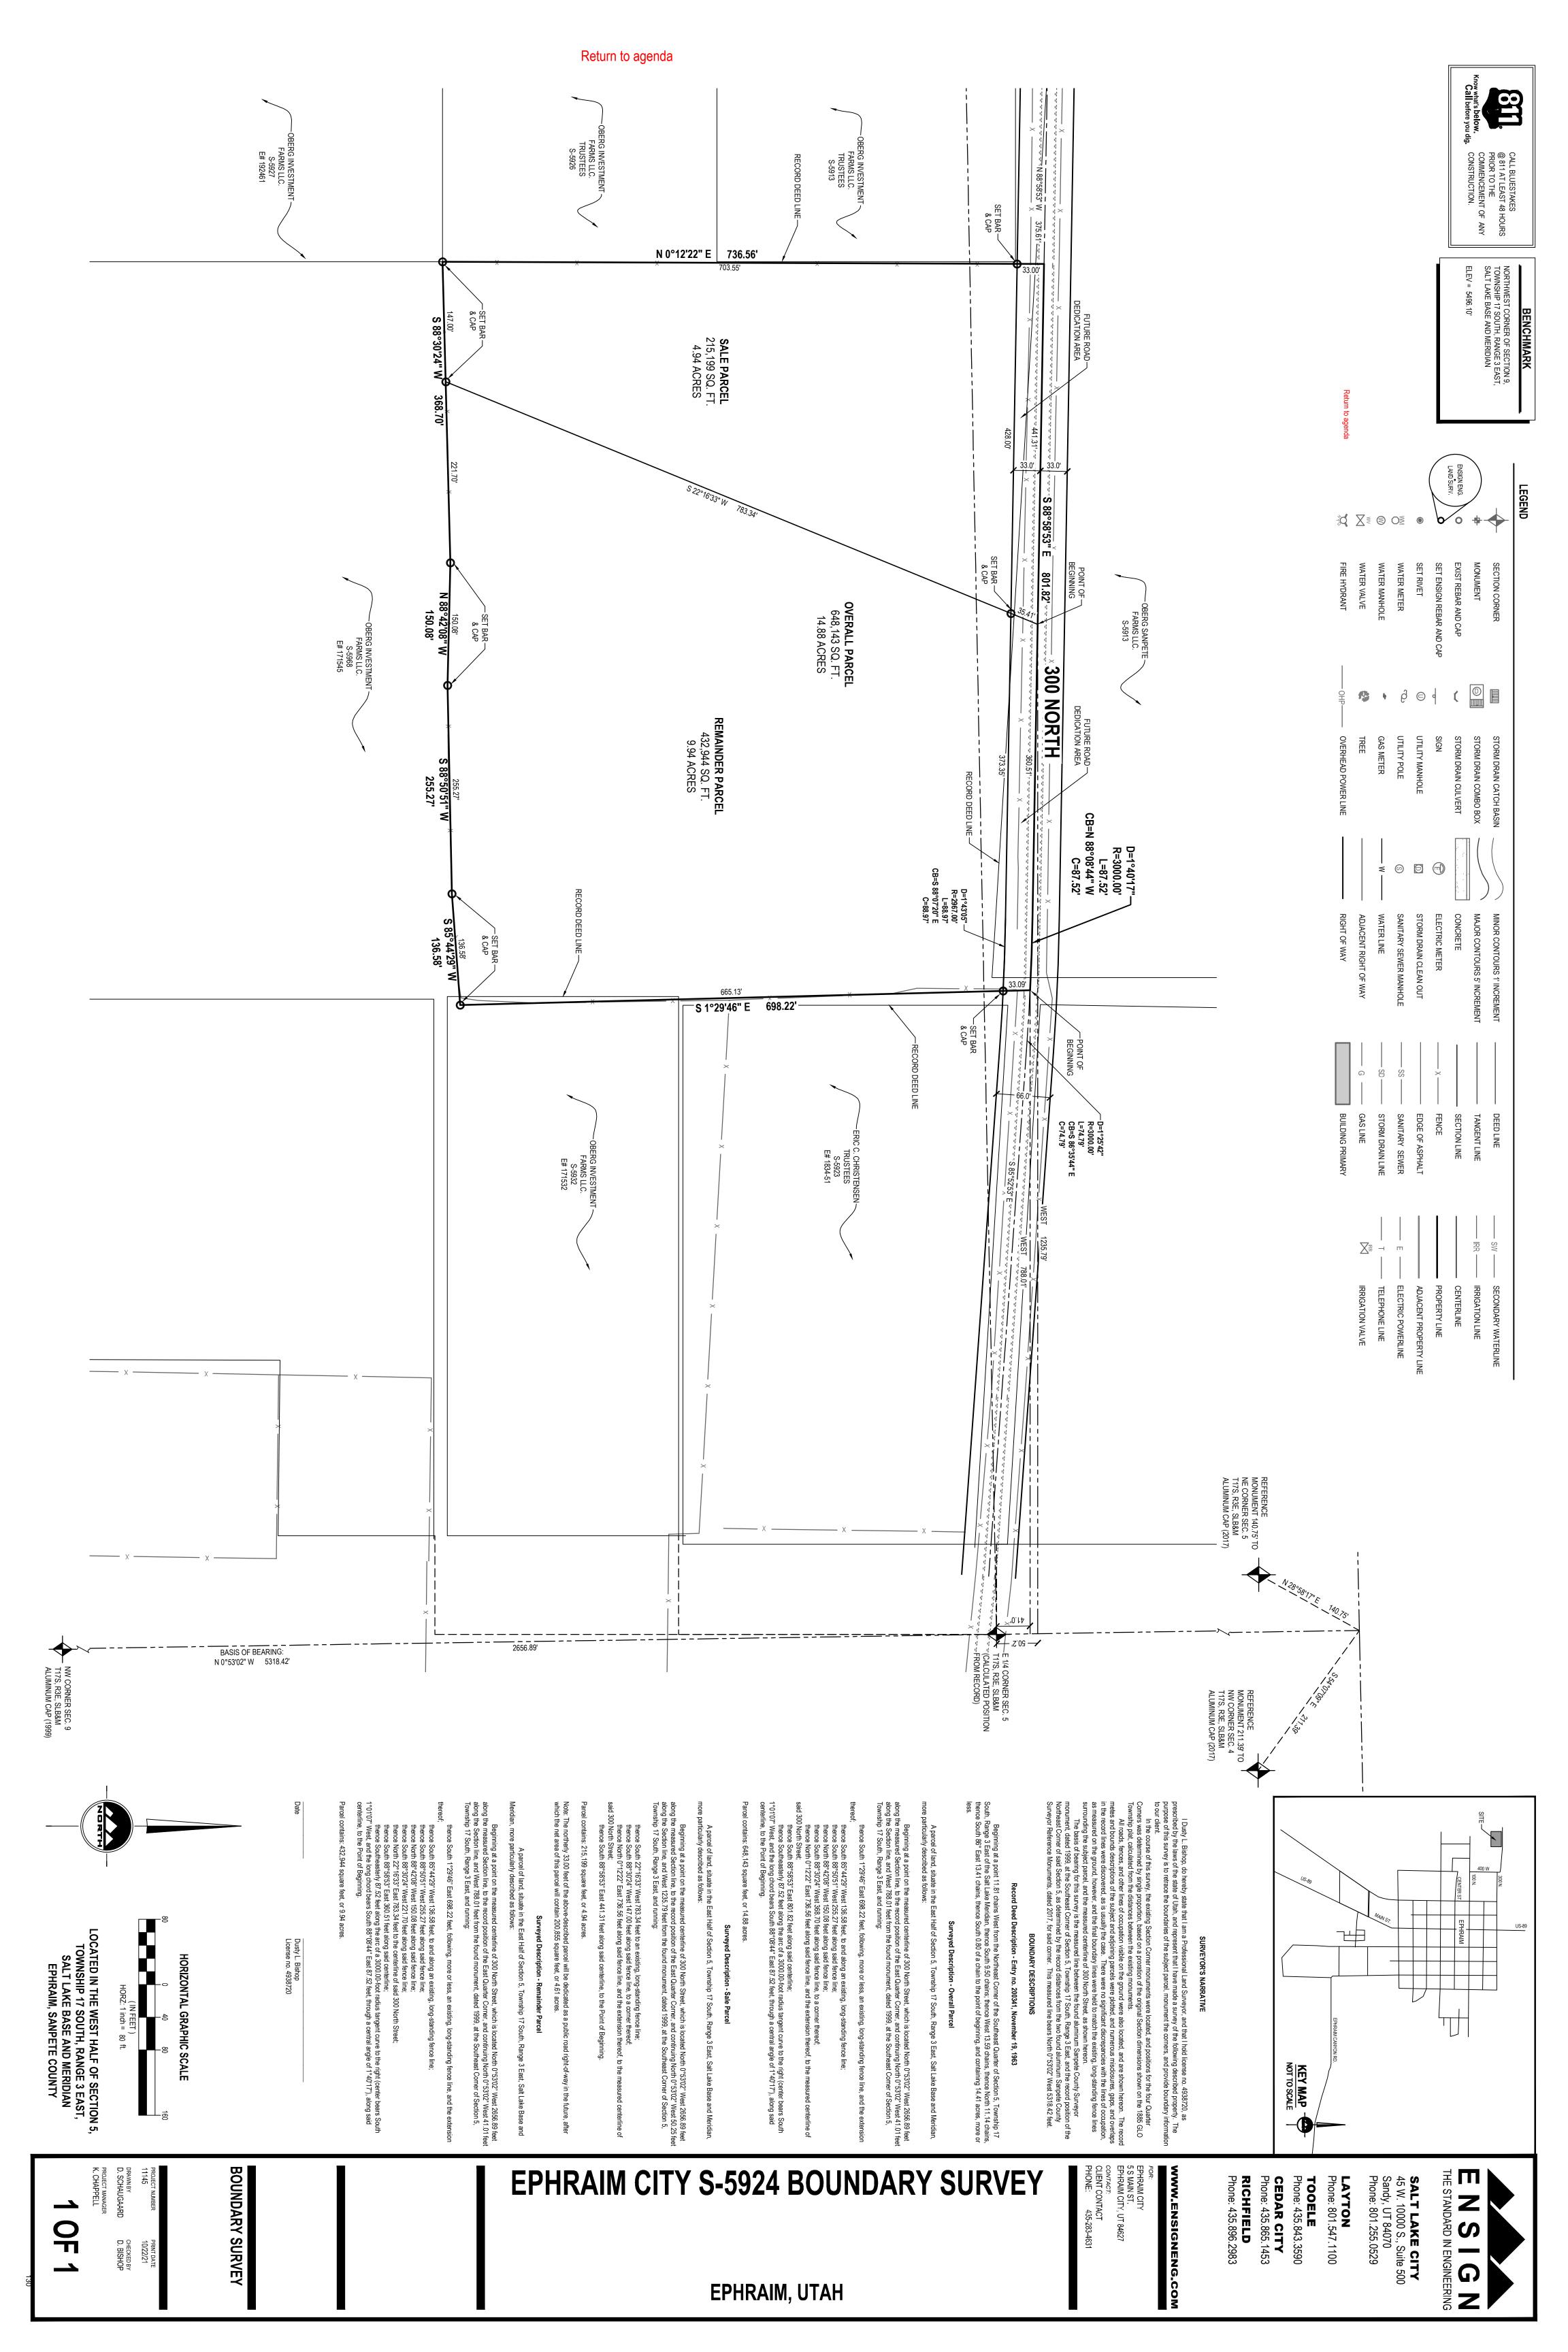

#### D. Ephraim West Yard Subdivision Preliminary Plat

Pages 127-130

Discussion and possible Preliminary Plat approval for the 2-lot West Ephraim Yard lot-split at approximately 645 W 300 N (Swamp Footers Road) Ephraim, UT 84627, Ephraim City, Applicant. – Sean Lewis, AICP, Planning and Zoning Administrator.