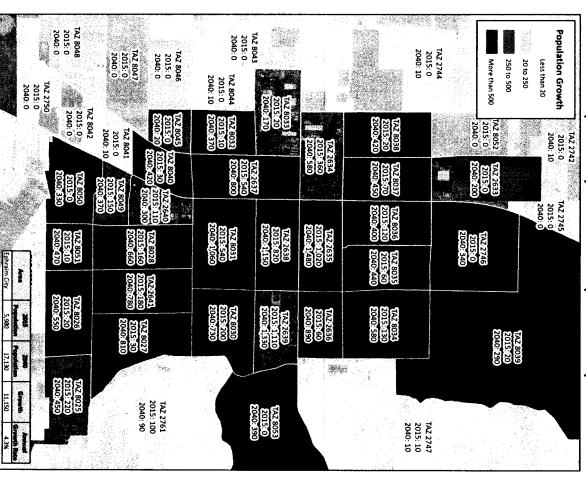

|
|-------|-------------------------|
| 5.71% | Snow College            |
| 2.86% | Ephraim City            |
| owth  | <b>Projected Growth</b> |

## Ephraim City Projected Population

| 17,366                  | 2038         |
|-------------------------|--------------|
| 11,399                  | 2028         |
| 7,482                   | 2018         |
| Projected<br>Population | Year         |
| m City                  | Ephraim City |



# TRAFFIC ANALYSIS ZONE (TAZ)

- Traffic analysis zones (TAZ) are used to create a traffic model.
- generated. Population traffic analysis zones are where trips are
- distributed (destinations). Employment traffic analysis zones are where trips are



# Population Traffic Analysis Zones (TAZ)

#### Ephraim Population Growth (2015 to 2040)



# Employment Traffic Analysis Zones (TAZ)

#### Ephraim Employment Growth (2015 to 2040)





Traffic Counter Locations and Counts

#### Existing (2015) Daily Traffic Volumes (AADT) Ephraim, Utah Center St 400 S 700 N 400 W 400 900 200 W 9,100 7,700 Main St (US-89) **3** 100 E 600 900 1,600 200 E 2,100 7,400 1,300 700 1,300 400 400 E 600 E 1,000

#### Model Results (Existing Traffic Volumes)





#### Model Results (Future Traffic Volumes)



# Ephraim City - Future Road Projects



SUNRISE

#### Summary

- the planning period. Ephraim City is projecting a 4.3% growth for
- Ephraim's existing roads have enough Model. was calibrated and used for Ephraim's Traffic The Utah Statewide Travel Model (USTM)
- New roads will need to be constructed for future growth

capacity for planning period