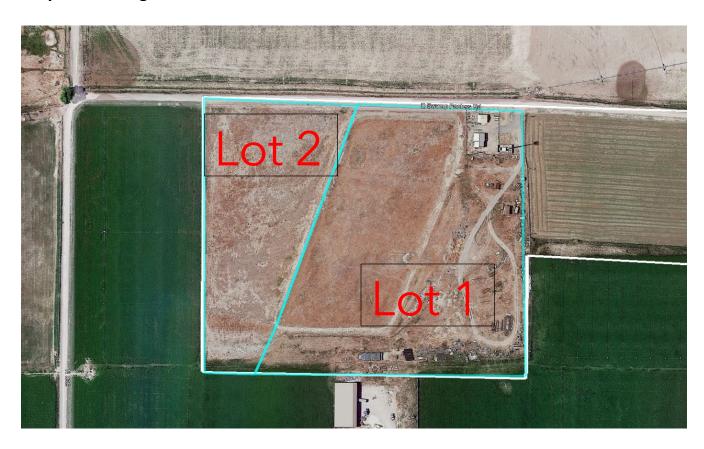

#### D. Ephraim West Yard Subdivision Preliminary Plat

Pages 127-130

Discussion and possible Preliminary Plat approval for the 2-lot West Ephraim Yard lot-split at approximately 645 W 300 N (Swamp Footers Road) Ephraim, UT 84627, Ephraim City, Applicant. – Sean Lewis, AICP, Planning and Zoning Administrator.