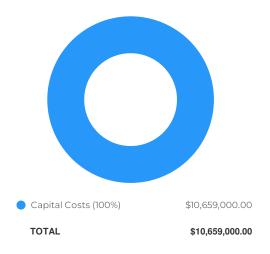

5.3. Administration's Recommended Budget for Fiscal Year 2022-2023Discussion

Documents:

fy23 admin recommended budget agenda summary.pdf fy23 admin recommended budget.pdf fy23 enterprise fund capital improvements budget recommendations.pdf