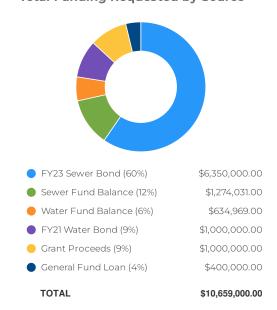

5.3. Administration's Recommended Budget for Fiscal Year 2022-2023Discussion

Documents:

fy23 admin recommended budget agenda summary.pdf fy23 admin recommended budget.pdf fy23 enterprise fund capital improvements budget recommendations.pdf