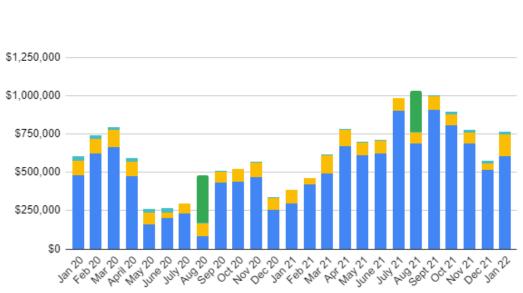

# Marda Dillree Corridor Preservation Fund Tracking

|         | Moderal and a fat of the Manager Party of the Manag | 2M Hooms  | Interestricotre | <b>Teal</b> End Balancin |
|---------|--------------------------------------------------------------------------------------------------------------------------------------------------------------------------------------------------------------------------------------------------------------------------------------------------------------------------------------------------------------------------------------------------------------------------------------------------------------------------------------------------------------------------------------------------------------------------------------------------------------------------------------------------------------------------------------------------------------------------------------------------------------------------------------------------------------------------------------------------------------------------------------------------------------------------------------------------------------------------------------------------------------------------------------------------------------------------------------------------------------------------------------------------------------------------------------------------------------------------------------------------------------------------------------------------------------------------------------------------------------------------------------------------------------------------------------------------------------------------------------------------------------------------------------------------------------------------------------------------------------------------------------------------------------------------------------------------------------------------------------------------------------------------------------------------------------------------------------------------------------------------------------------------------------------------------------------------------------------------------------------------------------------------------------------------------------------------------------------------------------------------------|-----------|-----------------|--------------------------|
| Jan 21  | \$295,946                                                                                                                                                                                                                                                                                                                                                                                                                                                                                                                                                                                                                                                                                                                                                                                                                                                                                                                                                                                                                                                                                                                                                                                                                                                                                                                                                                                                                                                                                                                                                                                                                                                                                                                                                                                                                                                                                                                                                                                                                                                                                                                      | \$86,862  | \$3,634         |                          |
| Feb 21  | \$418,463                                                                                                                                                                                                                                                                                                                                                                                                                                                                                                                                                                                                                                                                                                                                                                                                                                                                                                                                                                                                                                                                                                                                                                                                                                                                                                                                                                                                                                                                                                                                                                                                                                                                                                                                                                                                                                                                                                                                                                                                                                                                                                                      | \$42,821  | \$3,501         |                          |
| Mar 21  | \$489,484                                                                                                                                                                                                                                                                                                                                                                                                                                                                                                                                                                                                                                                                                                                                                                                                                                                                                                                                                                                                                                                                                                                                                                                                                                                                                                                                                                                                                                                                                                                                                                                                                                                                                                                                                                                                                                                                                                                                                                                                                                                                                                                      | \$124,113 | \$3,049         |                          |
| Apr 21  | \$670,092                                                                                                                                                                                                                                                                                                                                                                                                                                                                                                                                                                                                                                                                                                                                                                                                                                                                                                                                                                                                                                                                                                                                                                                                                                                                                                                                                                                                                                                                                                                                                                                                                                                                                                                                                                                                                                                                                                                                                                                                                                                                                                                      | \$108,446 | \$2,595         |                          |
| May 21  | \$611,681                                                                                                                                                                                                                                                                                                                                                                                                                                                                                                                                                                                                                                                                                                                                                                                                                                                                                                                                                                                                                                                                                                                                                                                                                                                                                                                                                                                                                                                                                                                                                                                                                                                                                                                                                                                                                                                                                                                                                                                                                                                                                                                      | \$81,930  | \$4,580         |                          |
| June 21 | \$623,816                                                                                                                                                                                                                                                                                                                                                                                                                                                                                                                                                                                                                                                                                                                                                                                                                                                                                                                                                                                                                                                                                                                                                                                                                                                                                                                                                                                                                                                                                                                                                                                                                                                                                                                                                                                                                                                                                                                                                                                                                                                                                                                      | \$80,383  | \$8,712         |                          |
| July 21 | \$901,246                                                                                                                                                                                                                                                                                                                                                                                                                                                                                                                                                                                                                                                                                                                                                                                                                                                                                                                                                                                                                                                                                                                                                                                                                                                                                                                                                                                                                                                                                                                                                                                                                                                                                                                                                                                                                                                                                                                                                                                                                                                                                                                      | \$80,637  | \$0             |                          |
| Aug 21  | \$686,449                                                                                                                                                                                                                                                                                                                                                                                                                                                                                                                                                                                                                                                                                                                                                                                                                                                                                                                                                                                                                                                                                                                                                                                                                                                                                                                                                                                                                                                                                                                                                                                                                                                                                                                                                                                                                                                                                                                                                                                                                                                                                                                      | \$75,459  | \$4,316         | \$268,501                |
| Sept 21 | \$909,625                                                                                                                                                                                                                                                                                                                                                                                                                                                                                                                                                                                                                                                                                                                                                                                                                                                                                                                                                                                                                                                                                                                                                                                                                                                                                                                                                                                                                                                                                                                                                                                                                                                                                                                                                                                                                                                                                                                                                                                                                                                                                                                      | \$85,434  | \$7,167         |                          |
| Oct 21  | \$805,047                                                                                                                                                                                                                                                                                                                                                                                                                                                                                                                                                                                                                                                                                                                                                                                                                                                                                                                                                                                                                                                                                                                                                                                                                                                                                                                                                                                                                                                                                                                                                                                                                                                                                                                                                                                                                                                                                                                                                                                                                                                                                                                      | \$74,790  | \$14,423        |                          |
| Nov 21  | \$689,344                                                                                                                                                                                                                                                                                                                                                                                                                                                                                                                                                                                                                                                                                                                                                                                                                                                                                                                                                                                                                                                                                                                                                                                                                                                                                                                                                                                                                                                                                                                                                                                                                                                                                                                                                                                                                                                                                                                                                                                                                                                                                                                      | \$72,135  | \$15,810        |                          |
| Dec 21  | \$518,026                                                                                                                                                                                                                                                                                                                                                                                                                                                                                                                                                                                                                                                                                                                                                                                                                                                                                                                                                                                                                                                                                                                                                                                                                                                                                                                                                                                                                                                                                                                                                                                                                                                                                                                                                                                                                                                                                                                                                                                                                                                                                                                      | \$40,735  | \$16,267        |                          |
| Jan 22  | \$604,392                                                                                                                                                                                                                                                                                                                                                                                                                                                                                                                                                                                                                                                                                                                                                                                                                                                                                                                                                                                                                                                                                                                                                                                                                                                                                                                                                                                                                                                                                                                                                                                                                                                                                                                                                                                                                                                                                                                                                                                                                                                                                                                      | \$143,518 | \$18,060        |                          |