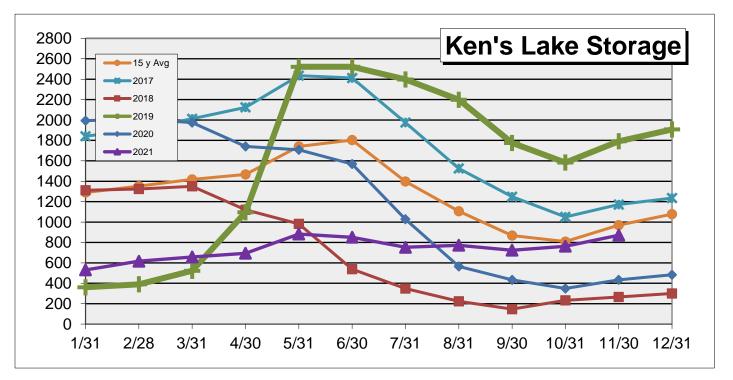

<u>Project updates</u> Silverspur is coming back to repair portions of the highway. Phase I and Phase II has a bit of funding left over, getting parts for those projects seems to be the issue.

<u>Lake/Snow report</u> the lake has 762.75 AF in storage, SWE is 0% of average and Precipitation is 207% of average. Soil moisture is at 60%. There is a little bit of snow on the mountain. Billing for irrigation will be done tomorrow.