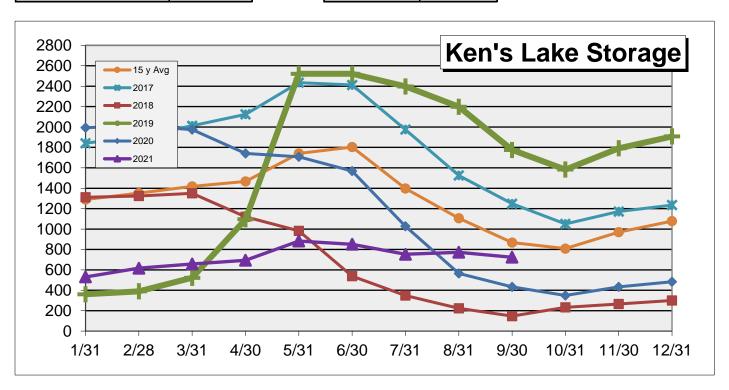

**Project updates** Phase I and II funds are almost done. The sewer project is complete.

<u>Lake/Snow report</u> the lake has 773 AF in storage. The Snotel site will be rebuilt next month. The lake is holding steady with the recent rains.