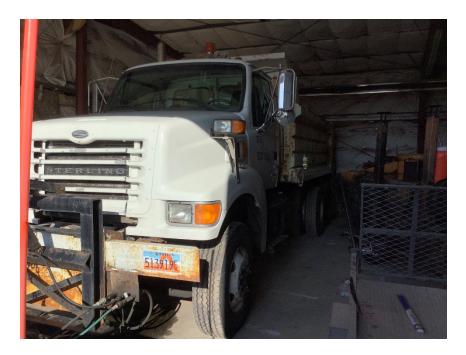

# BACKGROUND

The item in the attached Surplus Property Form, a 2001 Sterling dump truck has been replaced as part of the vehicle replacement process after meeting its useful service life.

# DISCUSSION

The Truck had been evaluated by the Central Shop for replacement and recommended by the Vehicle Committee for replacement according to replacement policies and according to city surplus procedures, and as approved in the budget. The vehicle has been removed from service and at this time is ready to be disposed of through a public auction site.

# FISCAL IMPACT

Proceeds from the trade in of the surplus equipment will be credited to the Streets Department's Vehicle and Equipment Reserve Fund

Attachments: Surplus Property Form with vehicle picture