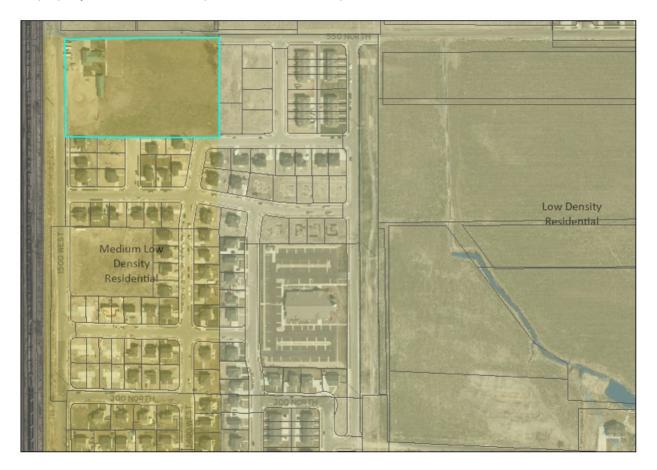

### BACKGROUND

The zone map amendment request is to change the zoning from the R1-15 Single-Family Residential Zone to the R1-8 Single-Family Residential Zone on the 5.49acre parcel located at 550 N 1500 W.

The adopted Land Use Map of the General Plan retained the Medium Low-Density Residential use for the property in question, which will support an R1-8 Zone.

The current adopted land use is Medium Low Density Residential, which equates to 3.8 units/net acre if the property is zoned R1-8. Properties zoned R1-15 equate to 2-units/net acre.