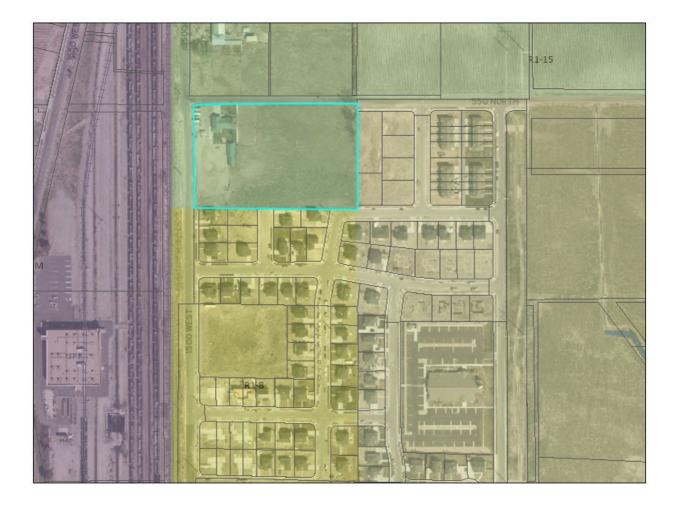

### BACKGROUND

The zone map amendment request is to change the zoning from the R1-15 Single-Family Residential Zone to the R1-8 Single-Family Residential Zone on the 5.49acre parcel located at 550 N 1500 W.

The adopted Land Use Map of the General Plan retained the Medium Low-Density Residential use for the property in question, which will support an R1-8 Zone.

The current adopted land use is Medium Low Density Residential, which equates to 3.8 units/net acre if the property is zoned R1-8. Properties zoned R1-15 equate to 2-units/net acre.