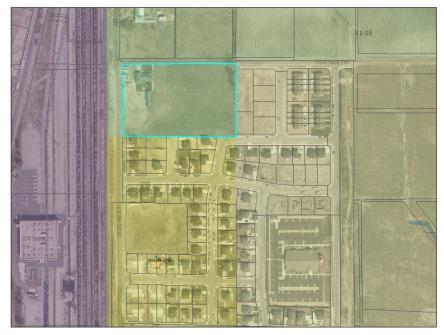

# STAFF REPORT

DATE: June 29, 2021

TO: Honorable Mayor and City Council

FROM: Laura Thompson, Planner II

SUBJECT: CONSIDERATION OF AN ORDINANCE TO AMEND THE SPRINGVILLE'S OFFICIAL ZONE MAP FROM THE R1-15 SINGLE-FAMILY RESIDENTIAL ZONE TO THE R1-8 SINGLE-FAMILY RESIDENTIAL ZONE ON PROPERTY LOCATED AT 1500 W 550 N, PARCEL NUMBER 23:029:0031.

### BACKGROUND

The zone map amendment request is to change the zoning from the R1-15 Single-Family Residential Zone to the R1-8 Single-Family Residential Zone on the 5.49acre parcel located at 550 N 1500 W.

The adopted Land Use Map of the General Plan retained the Medium Low-Density Residential use for the property in question, which will support an R1-8 Zone.

The current adopted land use is Medium Low Density Residential, which equates to 3.8 units/net acre if the property is zoned R1-8. Properties zoned R1-15 equate to 2-units/net acre.