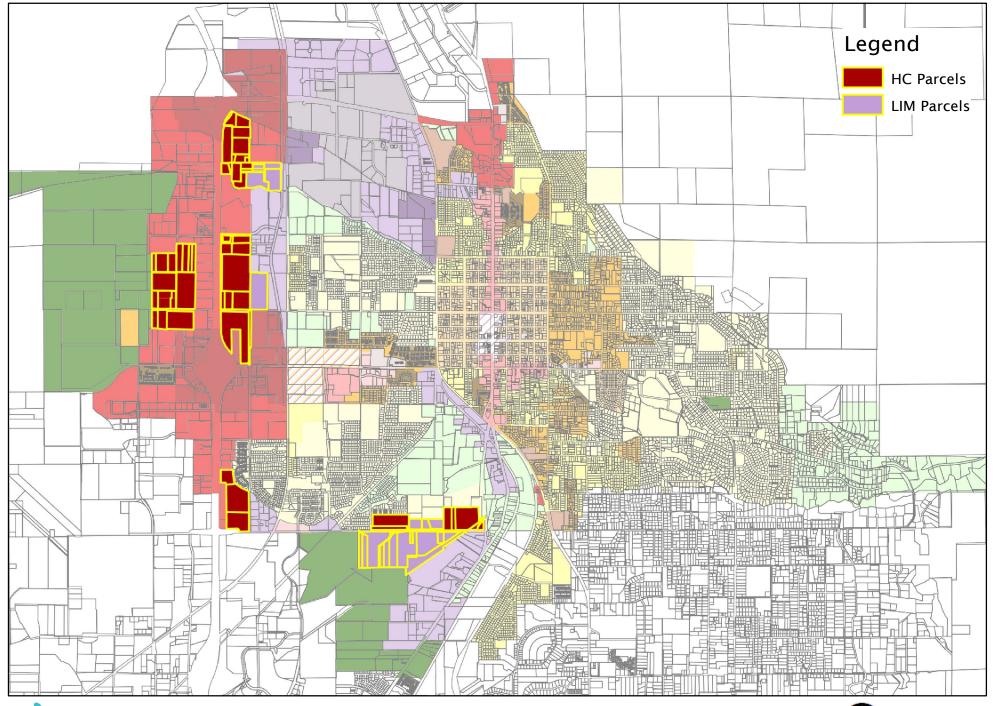

# STAFF REPORT

DATE: June 30, 2021

TO: Honorable Mayor and City Council

FROM: Josh Yost

**SUBJECT:** Springville Community Development seeks to amend Springville's Official Zone Map from the Highway Commercial (HC) and Light Industrial Manufacturing (LIM) Zones to the Regional Commercial (RC) zone in parts of the following general areas. The areas are first, from 400 South to 1400 North between 2600 West and 1650 West, second, at the northeast quadrant of the intersection of I-15 and 1600 South, and third, along 1600 South between 1200 West and SR 51.

### DISCUSSION

Springville City currently has three planning processes in varying stages of work. First, the city has selected a consultant and is underway with a corridor and area plan for 1600 S from I-15 to SR 51. The city and private development partners are nearly ready to present the Lakeside Landing Special District Plan for adoption, which encompasses most of the undeveloped land to the west of the existing frontage road development on the west side of I-15, from 400 South to 500 North. Lastly, a full update to the General Plan is set for this year and a key question to be answered is if the large amount of Highway Commercial property in the city's best interest, and if not, what adjustments should be made? Prior to the completion of these planning processes, it is in the City's interest to preserve the broadest range of future land use options.

CITY COUNCIL AGENDA Meeting Date: In Springville City there are 1,180 acres of property currently zoned as Highway Commercial. This includes six separate areas with the largest area of over 1,000 acres straddling I-15 between the north and south boundaries of the city. The Regional Commercial zone is applied to 466 acres in two areas centered around the 1400 N and 400 S I-15 interchanges.

The proposed amendment includes 82 parcels. A table of the affected parcels, sorted by owner name, is included as Attachment 1. A map of these parcels is included as Attachment 2.