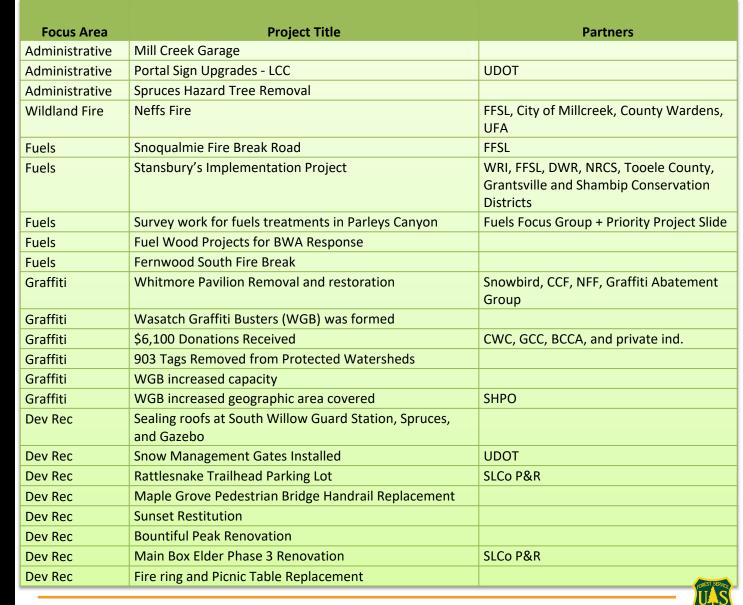

# Appendices

| Focus Area    | Project Title                                             | Partners                                                                   |
|---------------|-----------------------------------------------------------|----------------------------------------------------------------------------|
| Dev Rec       | Box Elder Trail Bridge Removal                            |                                                                            |
| Lands         | Margette's Reciprocal ROW                                 |                                                                            |
| Lands         | Purchase Salt Lake District Office                        |                                                                            |
| Messaging     | Kiosk Panel Project (phase 1) - template development      | Stewardship Messaging Focus Group<br>Partners                              |
| Nat Res       | Terraces Boardwalk                                        | FS SO lead                                                                 |
| Nat Res       | Culvert Replacement in MCC                                | FS SO lead                                                                 |
| Nat Res       | Terraces Dam Mitigation                                   | FS SO lead                                                                 |
| Nat Res       | Stansbury Mtn Guzzlers                                    | UDWR, Tooele Mule Deer Foundation                                          |
| Restroom Site | Rattlesnake CXT Installation                              | SLCo P&R                                                                   |
| Restroom Site | Sealing Roofs MCC                                         |                                                                            |
| Restroom Site | Silver Lake Bathroom                                      | BCCA, SLCo HD, SLCPU                                                       |
| Restroom Site | Rattlesnake Gulch Trailhead                               | SLCo P&R                                                                   |
| Restroom Site | Install CXTs in South Willow - loop CG and lower narrows  | UDOT                                                                       |
| Restroom Site | Grit Mill Bathroom and Parking Lot                        | UDOT, SLCA, MSD, SLCPU, SLCo HD, SLCo<br>P&R                               |
| Restroom Site | Install Donut Falls CXT Double Vault                      | SLCPU                                                                      |
| Restroom Site | Install Guardsman Pass Winter Gate CXT Double Vault       | SLCPU                                                                      |
| Restroom Site | White Pine Bathroom Cleaning Agreement                    | Snowbird                                                                   |
| Restroom Site | Bathroom Cleaning Agreement During Covid-19               | SLCPU, CWC, Brighton/BCCA, Town of<br>Alta, Alta Ski Lifts, Snowbird, SLCo |
| Restroom Site | RO Bathroom Engineering Plans                             | Restroom Focus Group                                                       |
| Special Uses  | Snowbasin Ski Area - Needles Lodge                        |                                                                            |
| Special Uses  | Solitude Ski Area - Loop Parking and temp admin buildings |                                                                            |
| Special Uses  | Alta Ski Area - Albion Parking Improvement + Alf's Exp    |                                                                            |
| Special Uses  | Alta Ski Area - Sunnyside Avalauncher                     |                                                                            |