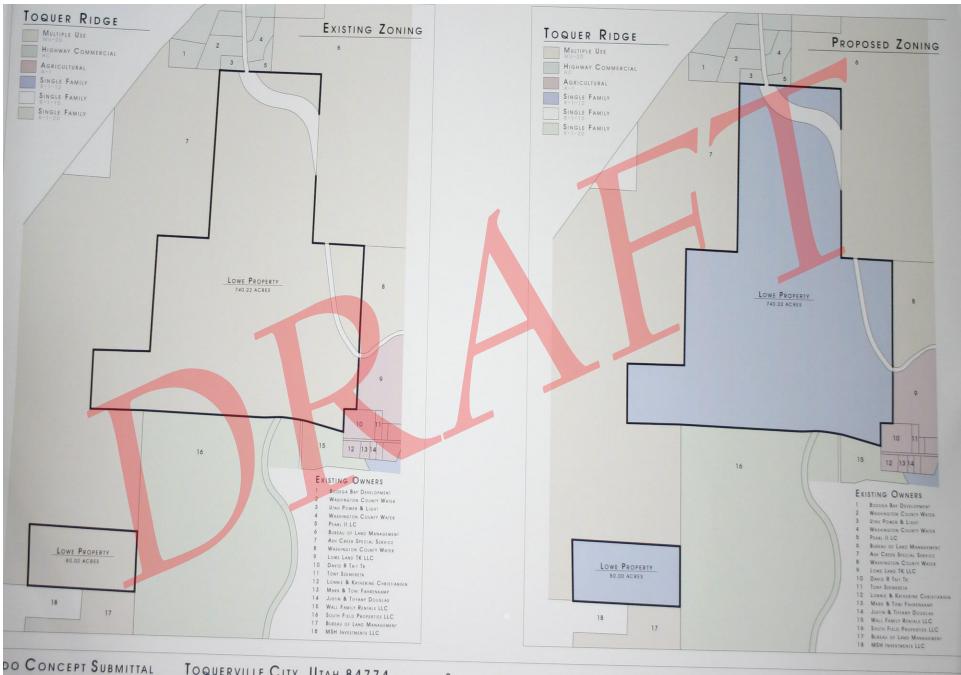

TOQUERVILLE CITY, UTAH 84774

SCALE: 1" = 725'-0"

APRIL 6, 2020

EXISTING & PROPOSED ZONING

TOQUERVILLE CITY, UTAH 84774

SCALE: 1" = 725'-0"

APRIL 6, 2020

EXISTING & PROPOSED ZONING