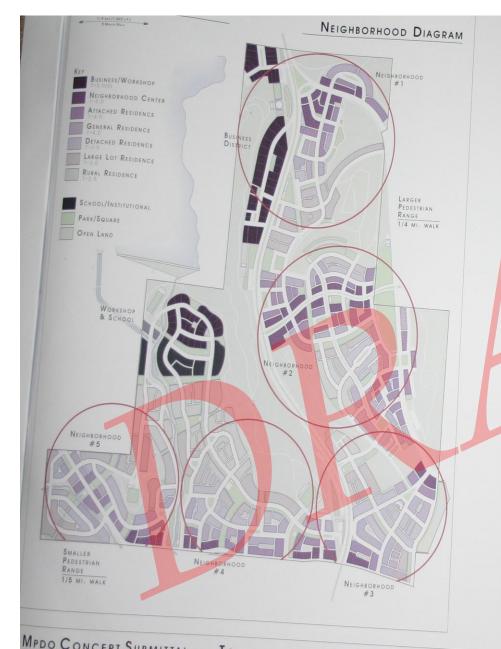

APRIL 6, 2020

MASTER PLAN / OPEN SPAC

MPDO CONCEPT SUBMITTAL

TOQUERVILLE CITY, UTAH 84774

SCALE: 1" = 500'-0"

APRIL 6, 2020

NEIGHBORHOODS / DEVELOPMENT BOUNDARIES

SCALE: 1" = 500'-0"

APRIL 6, 2020

NEIGHBORHOODS / DEVELOPMENT BOUNDARI

O CONCEPT SUBMITTAL

TOQUERVILLE CITY, UTAH 84774

SCALE: 1" = 500'-0"

APRIL 6, 2020

NEIGHBORHOODS / DEVELOPMENT BOUNDARIES