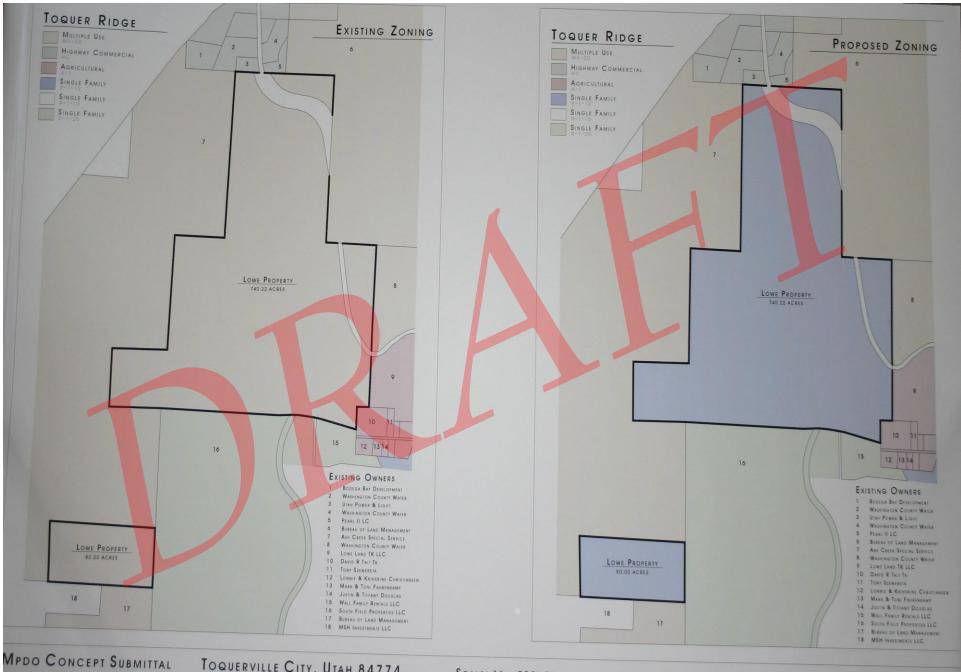

TOQUERVILLE CITY, UTAH 84774

SCALE: 1" = 725'-0"

APRIL 6, 2020

EXISTING & PROPOSED ZONING

TOQUERVILLE CITY, UTAH 84774

SCALE: 1" = 725'-0"

APRIL 6, 2020

EXISTING & PROPOSED ZONING