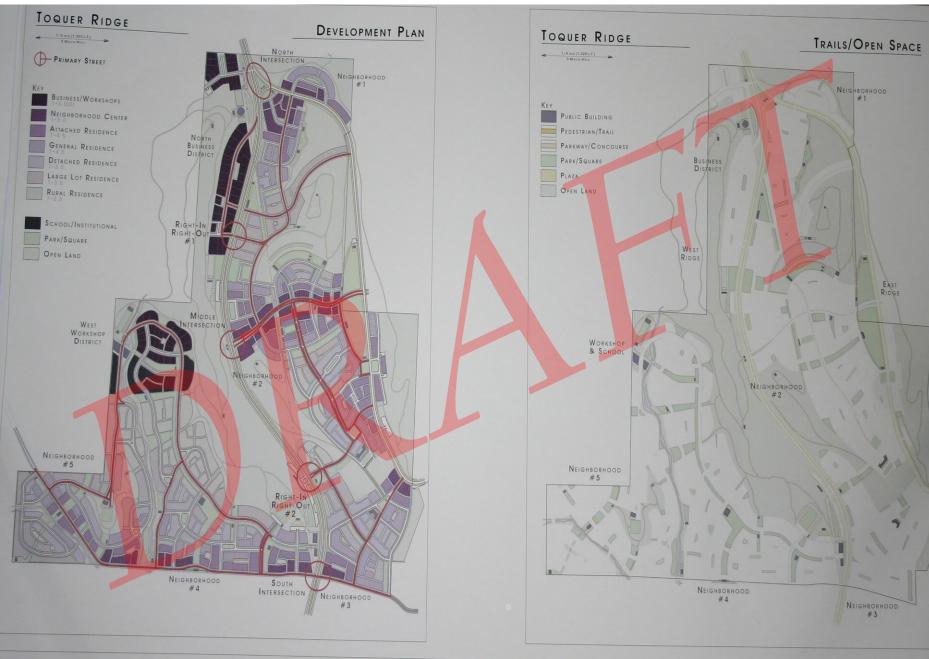

APRIL 6, 2020

MASTER PLAN / OPEN SPAC

MPDO CONCEPT SUBMITTAL

TOQUERVILLE CITY, UTAH 84774

SCALE: 1" = 500'-0"

APRIL 6, 2020

NEIGHBORHOODS / DEVELOPMENT BOUNDARIES

SCALE: 1" = 500'-0"

APRIL 6, 2020

NEIGHBORHOODS / DEVELOPMENT BOUNDARI

O CONCEPT SUBMITTAL

TOQUERVILLE CITY, UTAH 84774

SCALE: 1" = 500'-0"

APRIL 6, 2020

NEIGHBORHOODS / DEVELOPMENT BOUNDARIES