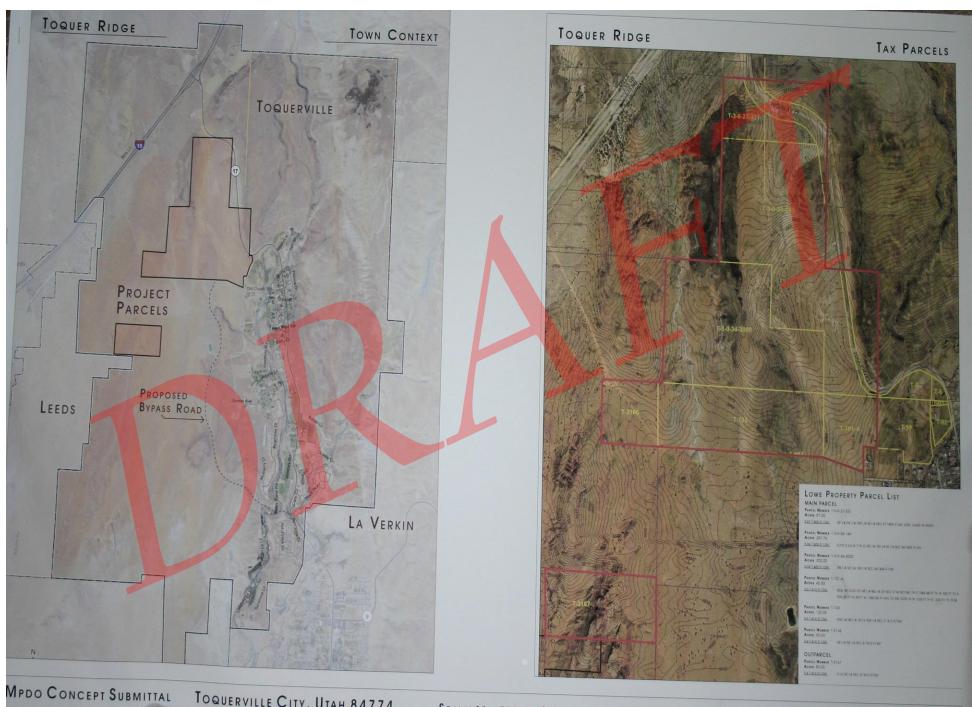

MPDO CONCEPT SUBMITTAL

TOQUERVILLE CITY, UTAH 84774

SCALE: 1" = 500'-0"

APRIL 6, 2020

MASTER PLAN / OPEN SPACE

MPDO CONCEPT SUBMITTAL

TOQUERVILLE CITY, UTAH 84774

SCALE: 1" = 500'-0"

APRIL 6, 2020

MASTER PLAN / OPEN SPAC

MPDO CONCEPT SUBMITTAL

TOQUERVILLE CITY, UTAH 84774

SCALE: 1" = 500'-0"

APRIL 6, 2020

NEIGHBORHOODS / DEVELOPMENT BOUNDARIES

SCALE: 1" = 500'-0"