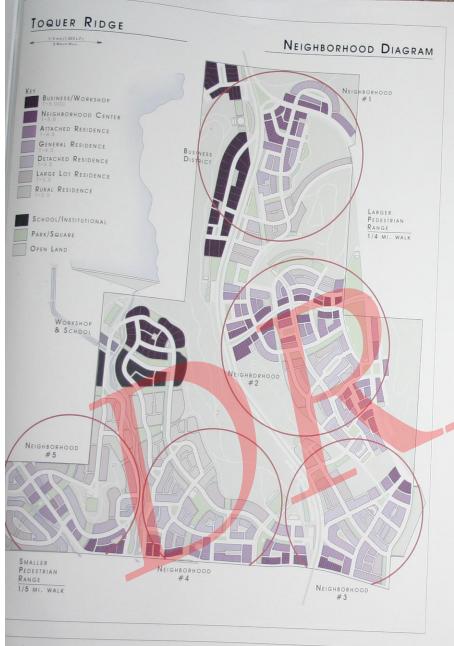

APRIL 6, 2020

MASTER PLAN / OPEN SPAC

MPDO CONCEPT SUBMITTAL

TOQUERVILLE CITY, UTAH 84774

SCALE: 1" = 500'-0"

APRIL 6, 2020

NEIGHBORHOODS / DEVELOPMENT BOUNDARIES

SCALE: 1" = 500'-0"

APRIL 6, 2020

NEIGHBORHOODS / DEVELOPMENT BOUNDARI

O CONCEPT SUBMITTAL

TOQUERVILLE CITY, UTAH 84774

SCALE: 1" = 500'-0"

APRIL 6, 2020

NEIGHBORHOODS / DEVELOPMENT BOUNDARIES