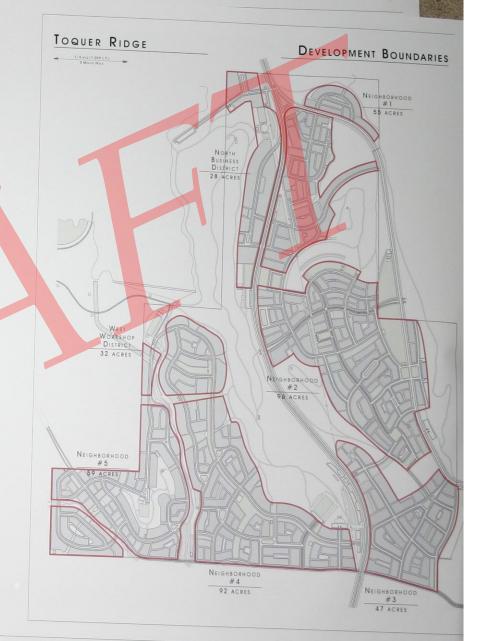

APRIL 6, 2020

MASTER PLAN / OPEN SPAC

MPDO CONCEPT SUBMITTAL

TOQUERVILLE CITY, UTAH 84774

SCALE: 1" = 500'-0"

APRIL 6, 2020

NEIGHBORHOODS / DEVELOPMENT BOUNDARIES

SCALE: 1" = 500'-0"

APRIL 6, 2020

NEIGHBORHOODS / DEVELOPMENT BOUNDARI

O CONCEPT SUBMITTAL

TOQUERVILLE CITY, UTAH 84774

SCALE: 1" = 500'-0"

APRIL 6, 2020

NEIGHBORHOODS / DEVELOPMENT BOUNDARIES