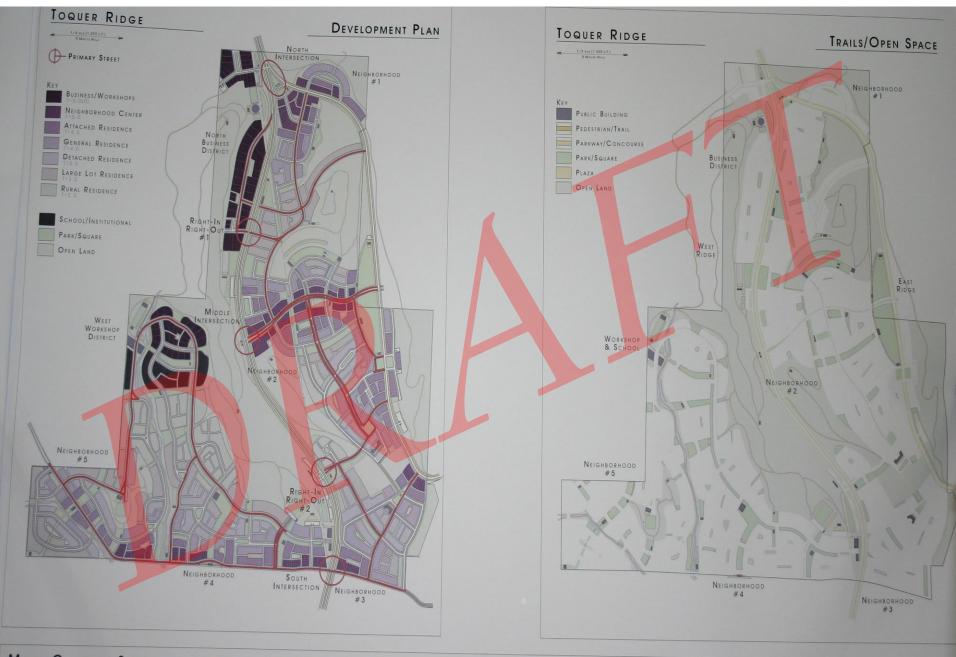

MPDO CONCEPT SUBMITTAL

TOQUERVILLE CITY, UTAH 84774

SCALE: 1" = 500'-0"

APRIL 6, 2020

MASTER PLAN / OPEN SPACE

MPDO CONCEPT SUBMITTAL

TOQUERVILLE CITY, UTAH 84774

SCALE: 1" = 500'-0"

APRIL 6, 2020

MASTER PLAN / OPEN SPAC

MPDO CONCEPT SUBMITTAL

TOQUERVILLE CITY, UTAH 84774

SCALE: 1" = 500'-0"

APRIL 6, 2020

NEIGHBORHOODS / DEVELOPMENT BOUNDARIES

SCALE: 1" = 500'-0"