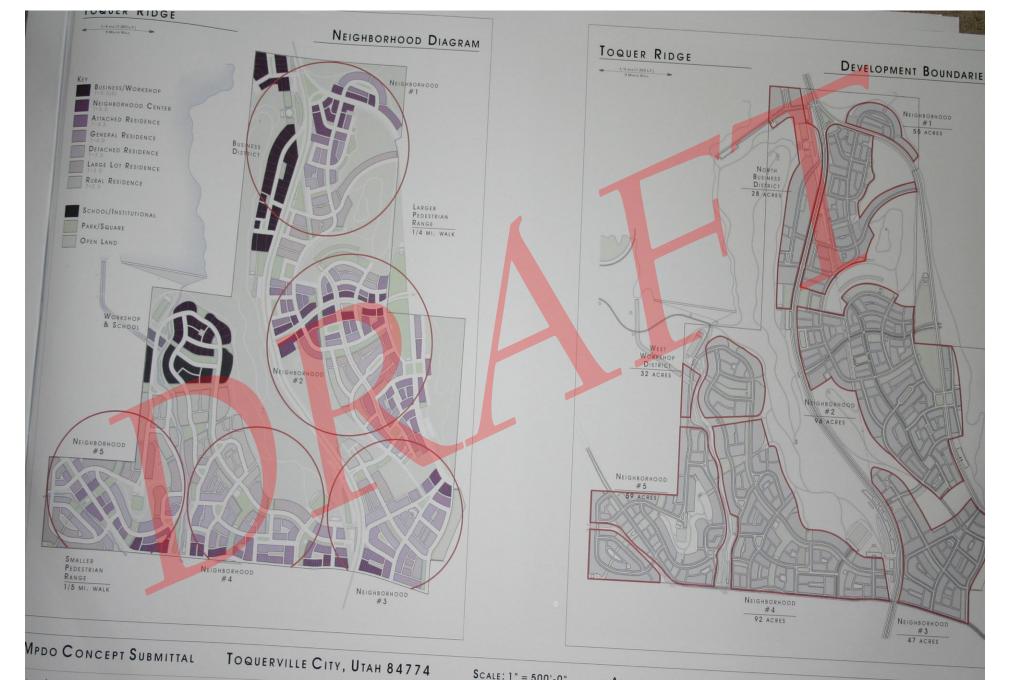

APRIL 6, 2020

MASTER PLAN / OPEN SPAC

MPDO CONCEPT SUBMITTAL

TOQUERVILLE CITY, UTAH 84774

SCALE: 1" = 500'-0"

APRIL 6, 2020

NEIGHBORHOODS / DEVELOPMENT BOUNDARIES

SCALE: 1" = 500'-0"

APRIL 6, 2020

NEIGHBORHOODS / DEVELOPMENT BOUNDARI

O CONCEPT SUBMITTAL

TOQUERVILLE CITY, UTAH 84774

SCALE: 1" = 500'-0"

APRIL 6, 2020

NEIGHBORHOODS / DEVELOPMENT BOUNDARIES