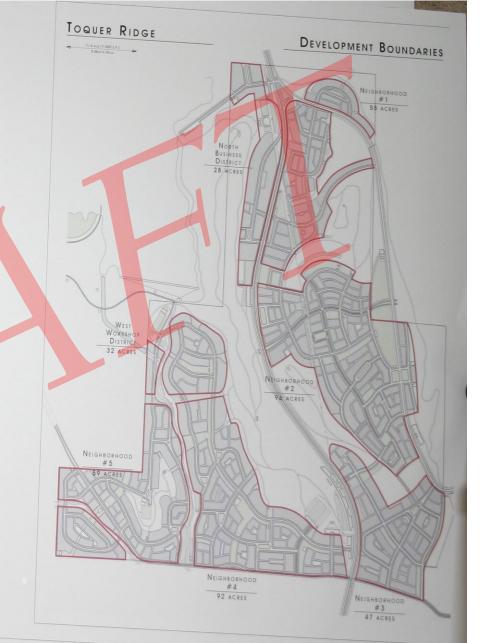

APRIL 6, 2020

MASTER PLAN / OPEN SPAC

MPDO CONCEPT SUBMITTAL

TOQUERVILLE CITY, UTAH 84774

SCALE: 1" = 500'-0"

APRIL 6, 2020

NEIGHBORHOODS / DEVELOPMENT BOUNDARIES

SCALE: 1" = 500'-0"

APRIL 6, 2020

NEIGHBORHOODS / DEVELOPMENT BOUNDARI

O CONCEPT SUBMITTAL

TOQUERVILLE CITY, UTAH 84774

SCALE: 1" = 500'-0"

APRIL 6, 2020

NEIGHBORHOODS / DEVELOPMENT BOUNDARIES