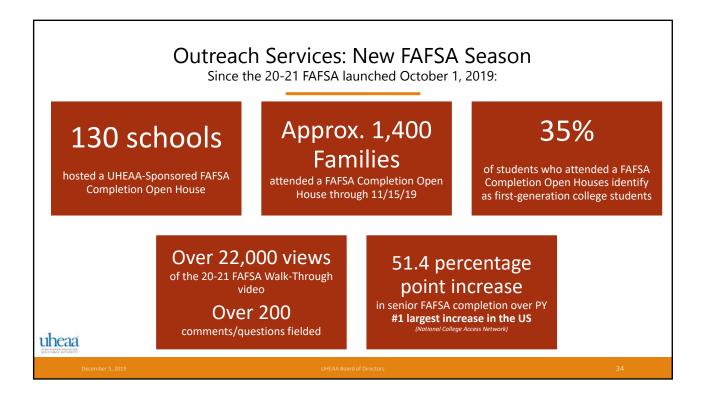

ity      | 4                          | 16,551          |                        |  |  |
|                                                               | Arizona State University    | 1                          | 8,000           |                        |  |  |
| 1.1                                                           | University of Texas Medical | 1                          | 8,000           |                        |  |  |
|                                                               | Montreat College            | 1                          | 7,500           |                        |  |  |
| December 5, 2019                                              | TOTAL                       | EAA Board of Directors 309 | \$ 4,076,125    | 26                     |  |  |





















|                  | Access Utah Pror<br>(First-year a     |                                             | rship               |  |
|------------------|---------------------------------------|---------------------------------------------|---------------------|--|
|                  | Institution                           | FY2020 Promise<br>Scholarship<br>Allocation | Percent of<br>Total |  |
|                  | Utah Valley University                | \$ 592,700                                  | 24%                 |  |
|                  | Utah State University                 | 432,600                                     | 17%                 |  |
|                  | University of Utah                    | 364,000                                     | 15%                 |  |
|