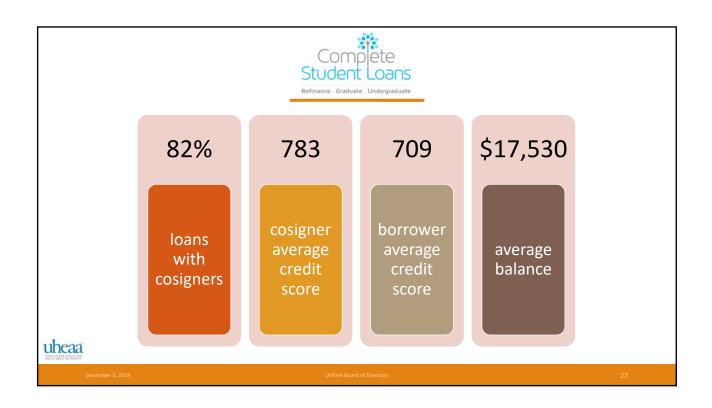

uheaa

| Complete<br>Student Loans<br>Refinance Graduate Undergraduate |                             |                            |                 |                        |  |  |
|---------------------------------------------------------------|-----------------------------|----------------------------|-----------------|------------------------|--|--|
|                                                               | School                      | Borrower Count             | Total Disbursed | As of October 31, 2019 |  |  |
|                                                               | Roseman University          | 42                         | \$ 1,175,921    |                        |  |  |
|                                                               | Southern Utah University    | 35                         | 808,188         |                        |  |  |
|                                                               | Utah State University       | 57                         | 596,337         |                        |  |  |
|                                                               | University of Utah          | 57                         | 526,227         |                        |  |  |
|                                                               | Utah Valley University      | 43                         | 447,856         |                        |  |  |
|                                                               | Westminster College         | 25                         | 199,534         |                        |  |  |
|                                                               | Salt Lake Community College | 20                         | 140,961         |                        |  |  |
|                                                               | Brigham Young University    | 22                         | 106,050         |                        |  |  |
|                                                               | University of Chicago       | 1                          | 35,000          |                        |  |  |
|                                                               | Weber State University      | 4                          | 16,551          |                        |  |  |
|                                                               | Arizona State University    | 1                          | 8,000           |                        |  |  |
| 1.1                                                           | University of Texas Medical | 1                          | 8,000           |                        |  |  |
|                                                               | Montreat College            | 1                          | 7,500           |                        |  |  |
| December 5, 2019                                              | TOTAL                       | EAA Board of Directors 309 | \$ 4,076,125    | 26                     |  |  |