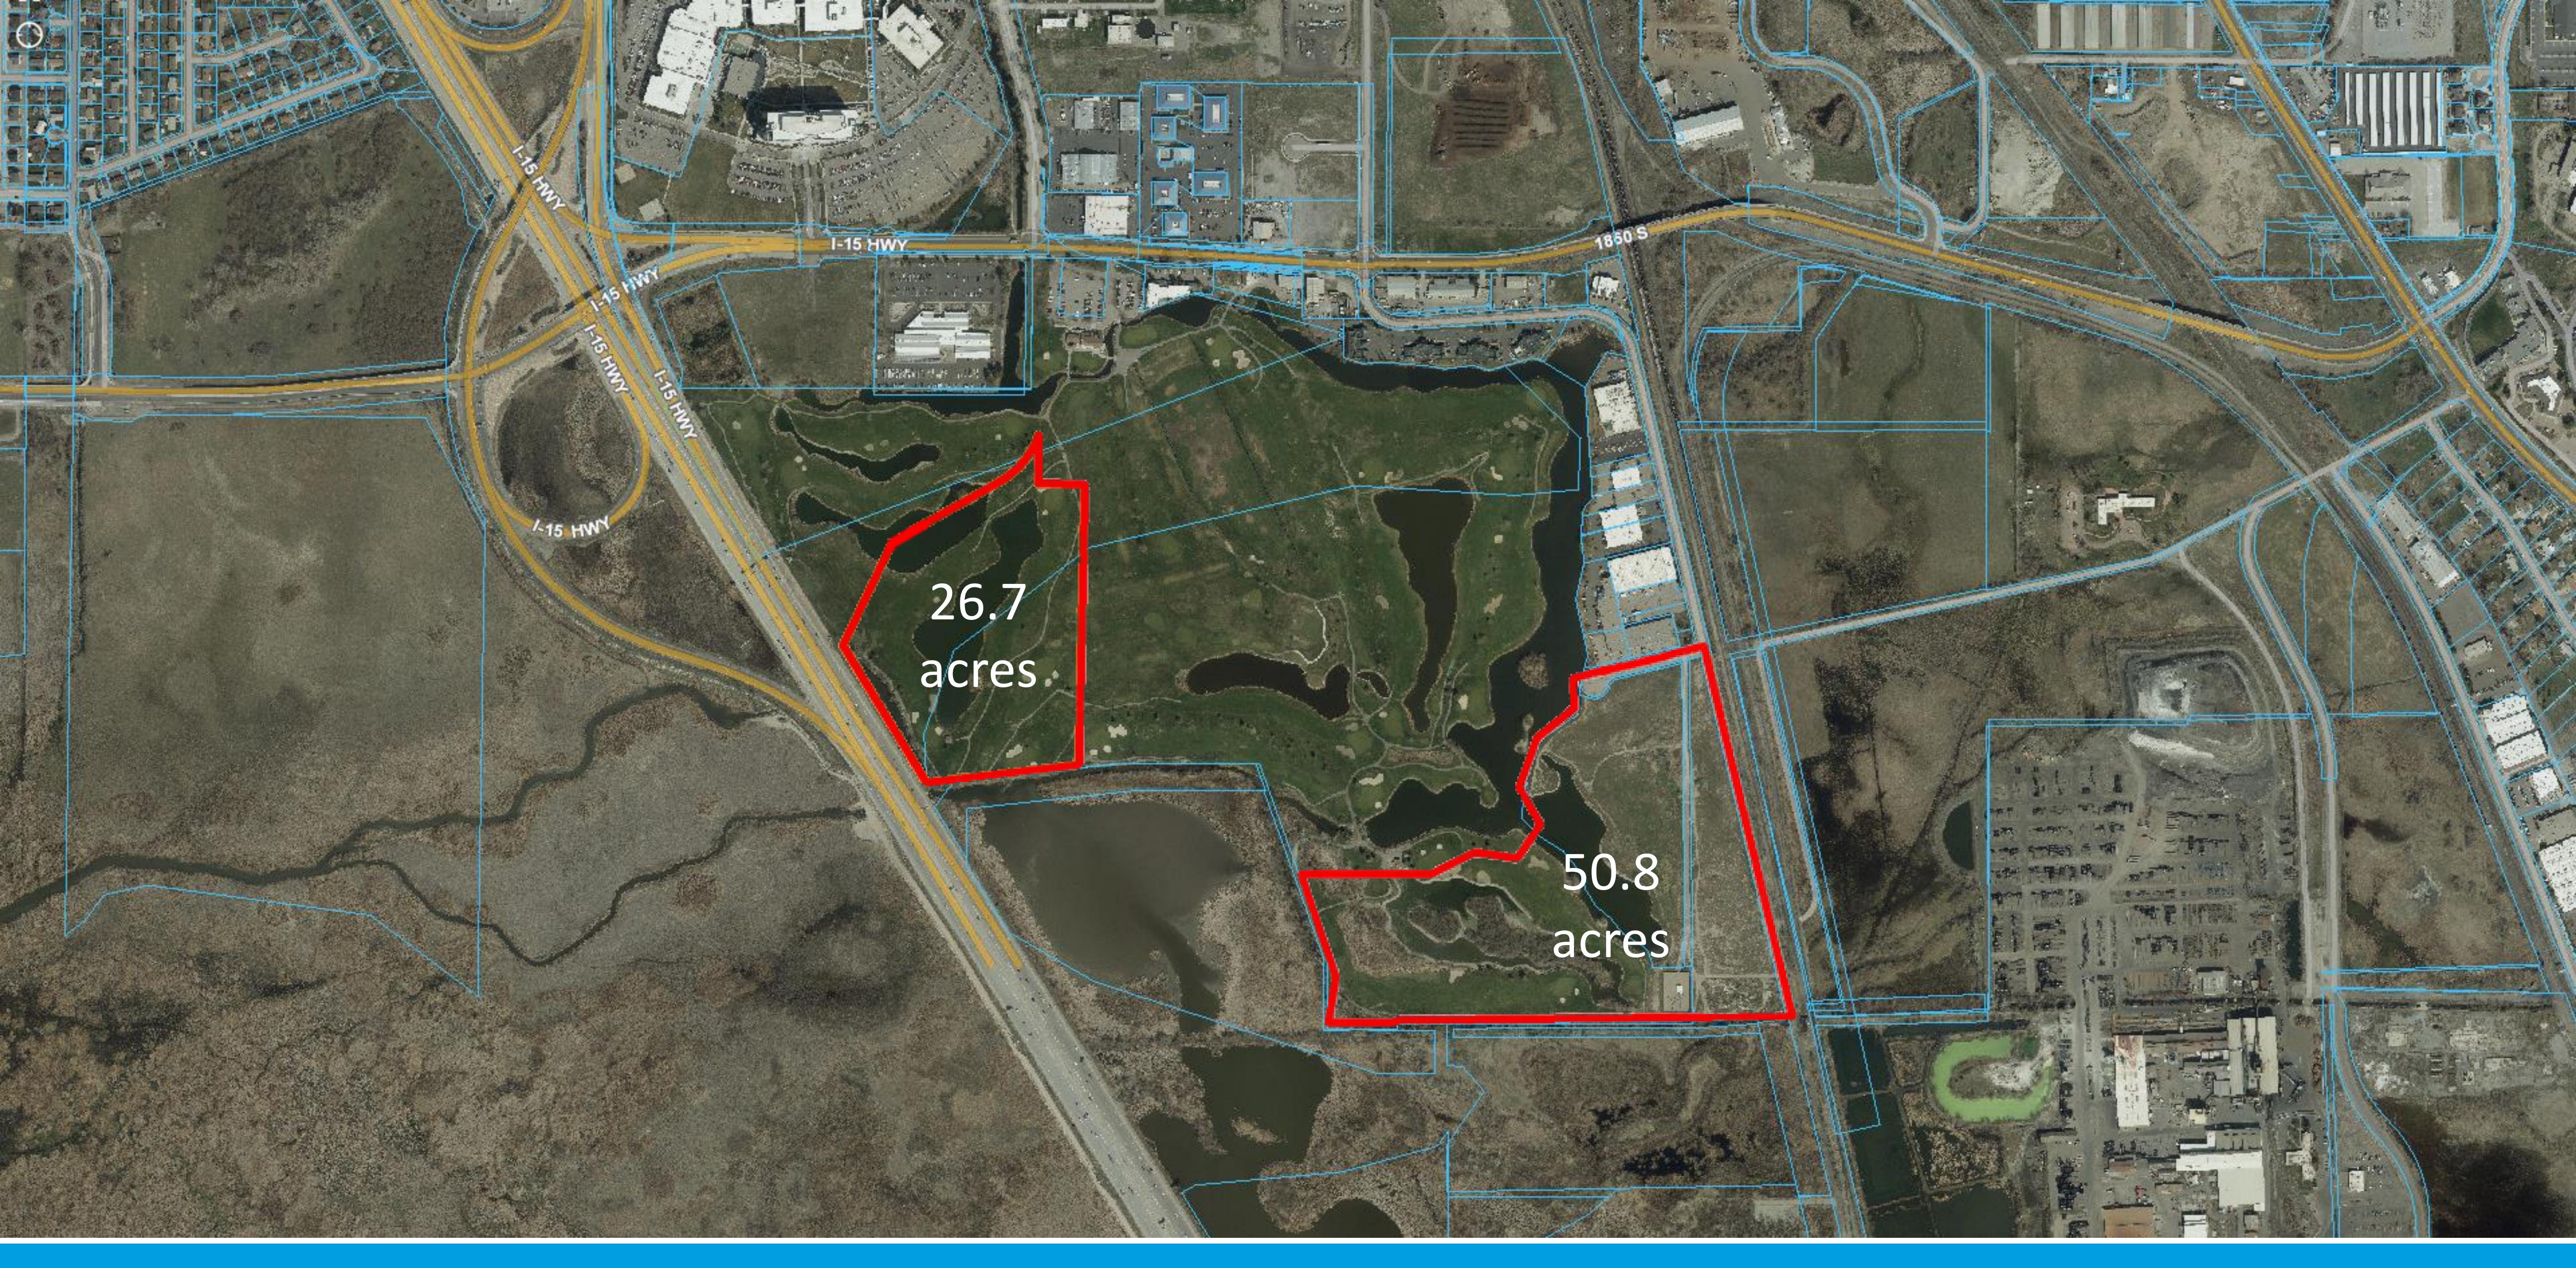

#### 

Provo Economic Development requests a rezone of portions of the East Bay Golf Course, 1860 South East Bay Boulevard, from Regional Shopping Center (SC3) and Planned Industrial Commercial (PIC) to Public Facilities (PF)

East Bay Neighborhood PLRZ20180323