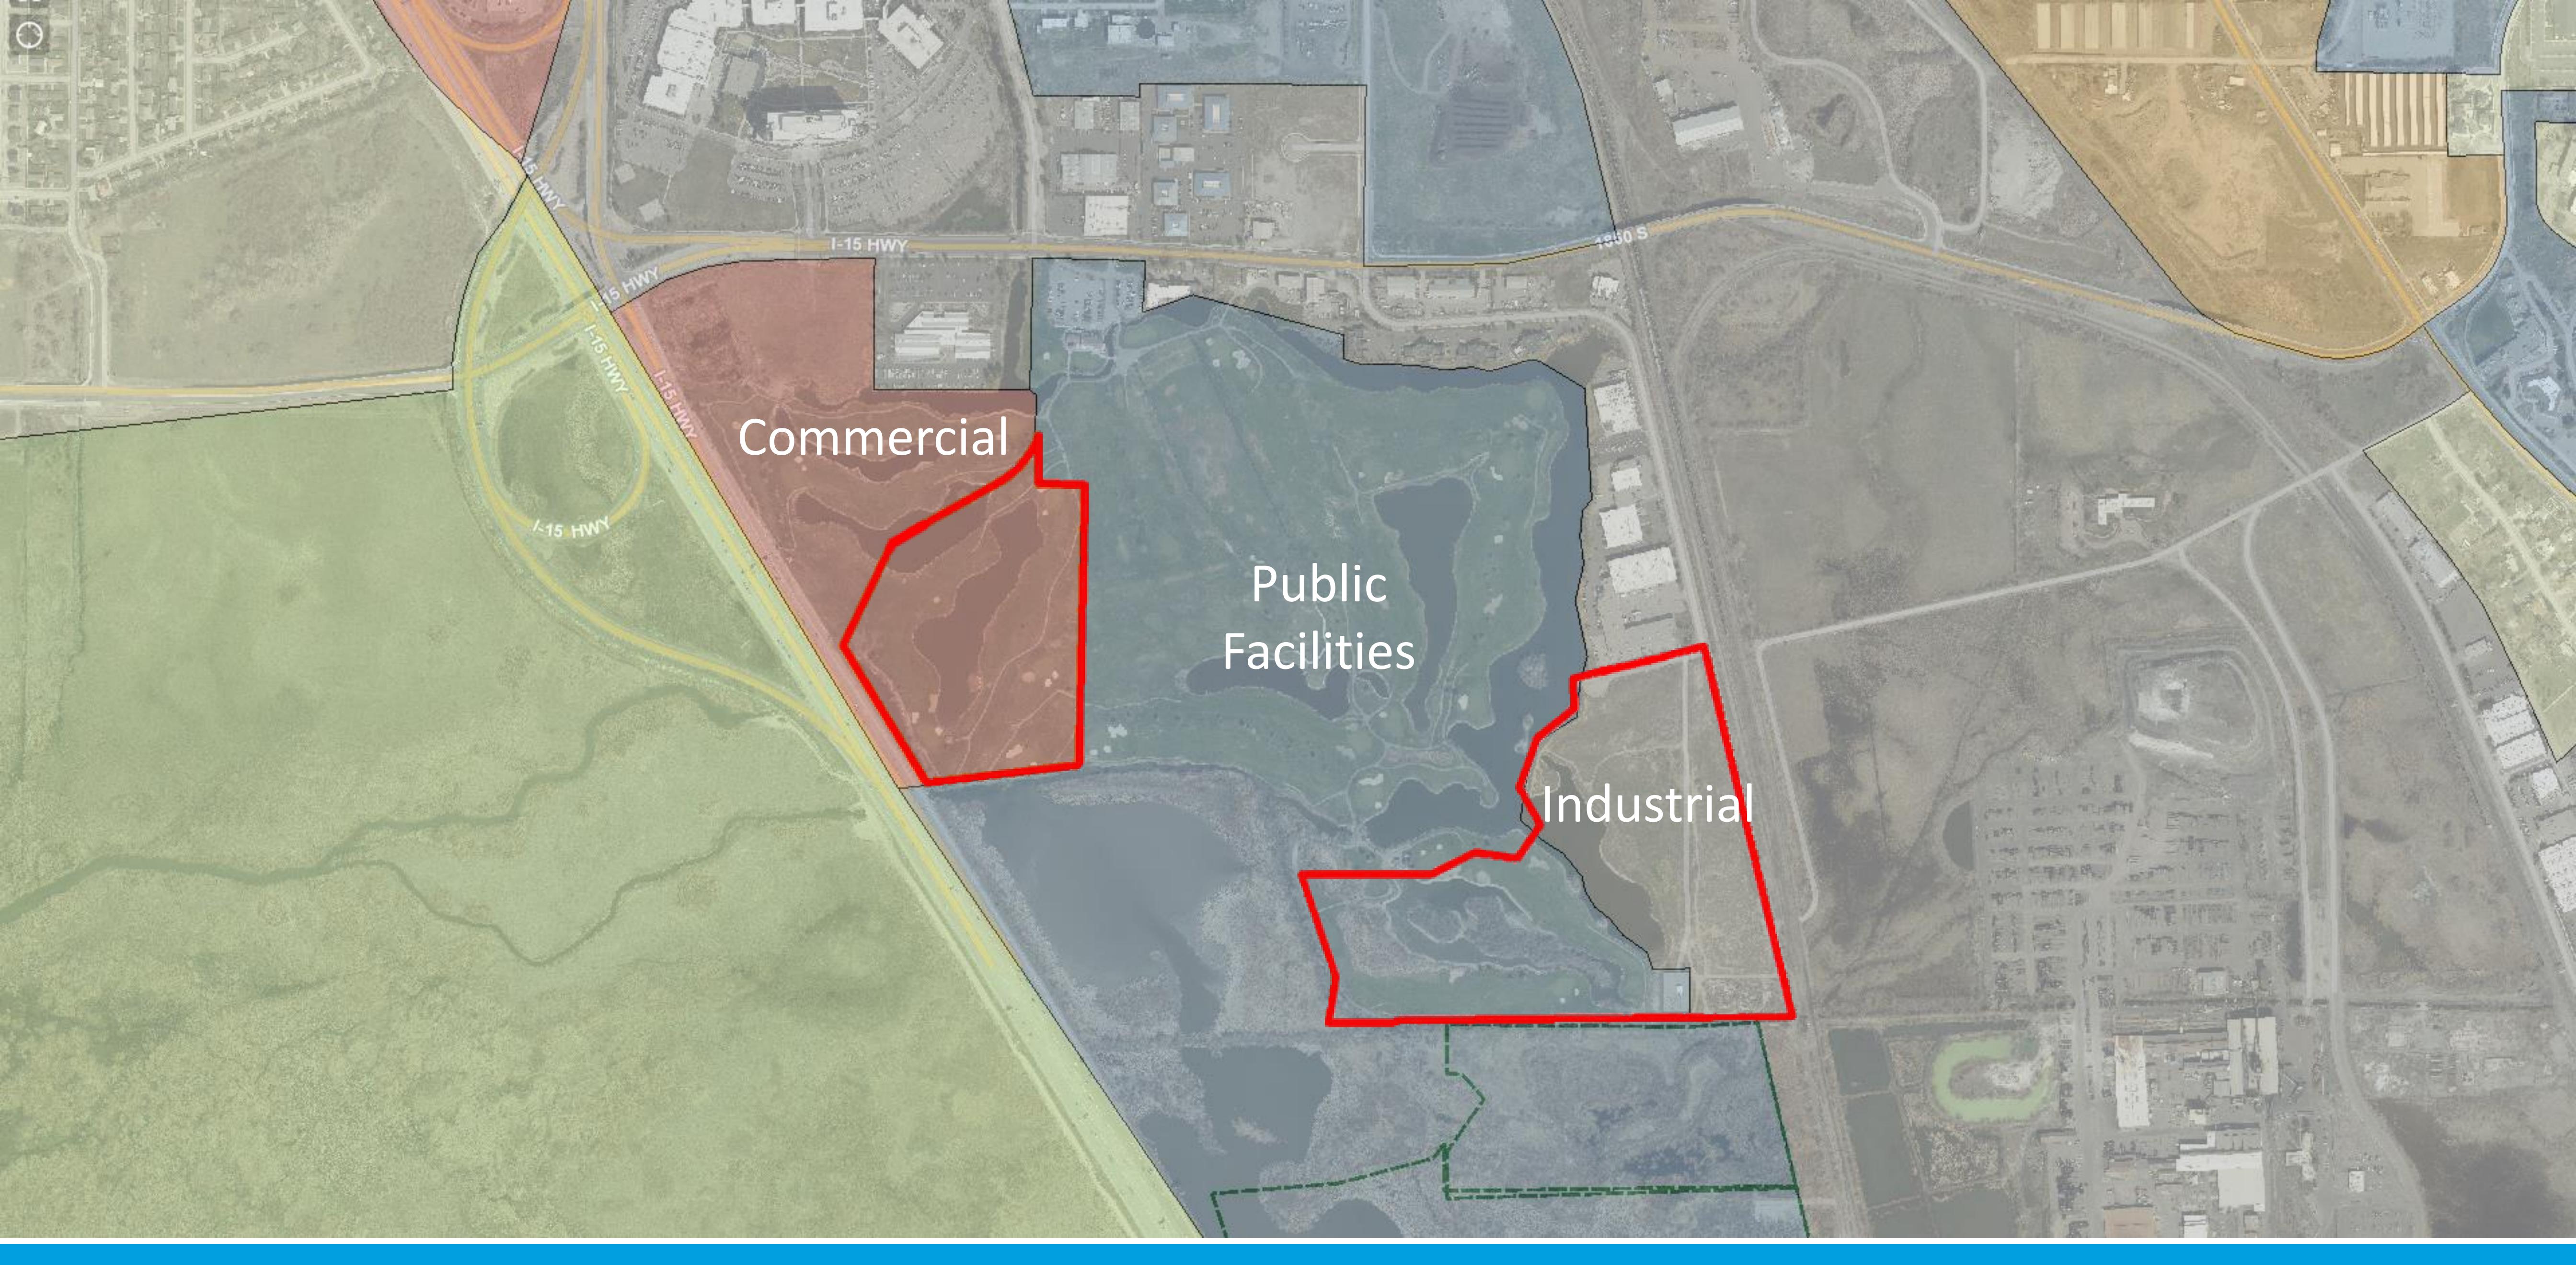

#### 

Provo Economic Development requests a rezone of portions of the East Bay Golf Course, 1860 South East Bay Boulevard, from Regional Shopping Center (SC3) and Planned Industrial Commercial (PIC) to Public Facilities (PF)

East Bay Neighborhood PLRZ20180323

## Current Zoning

General Plan