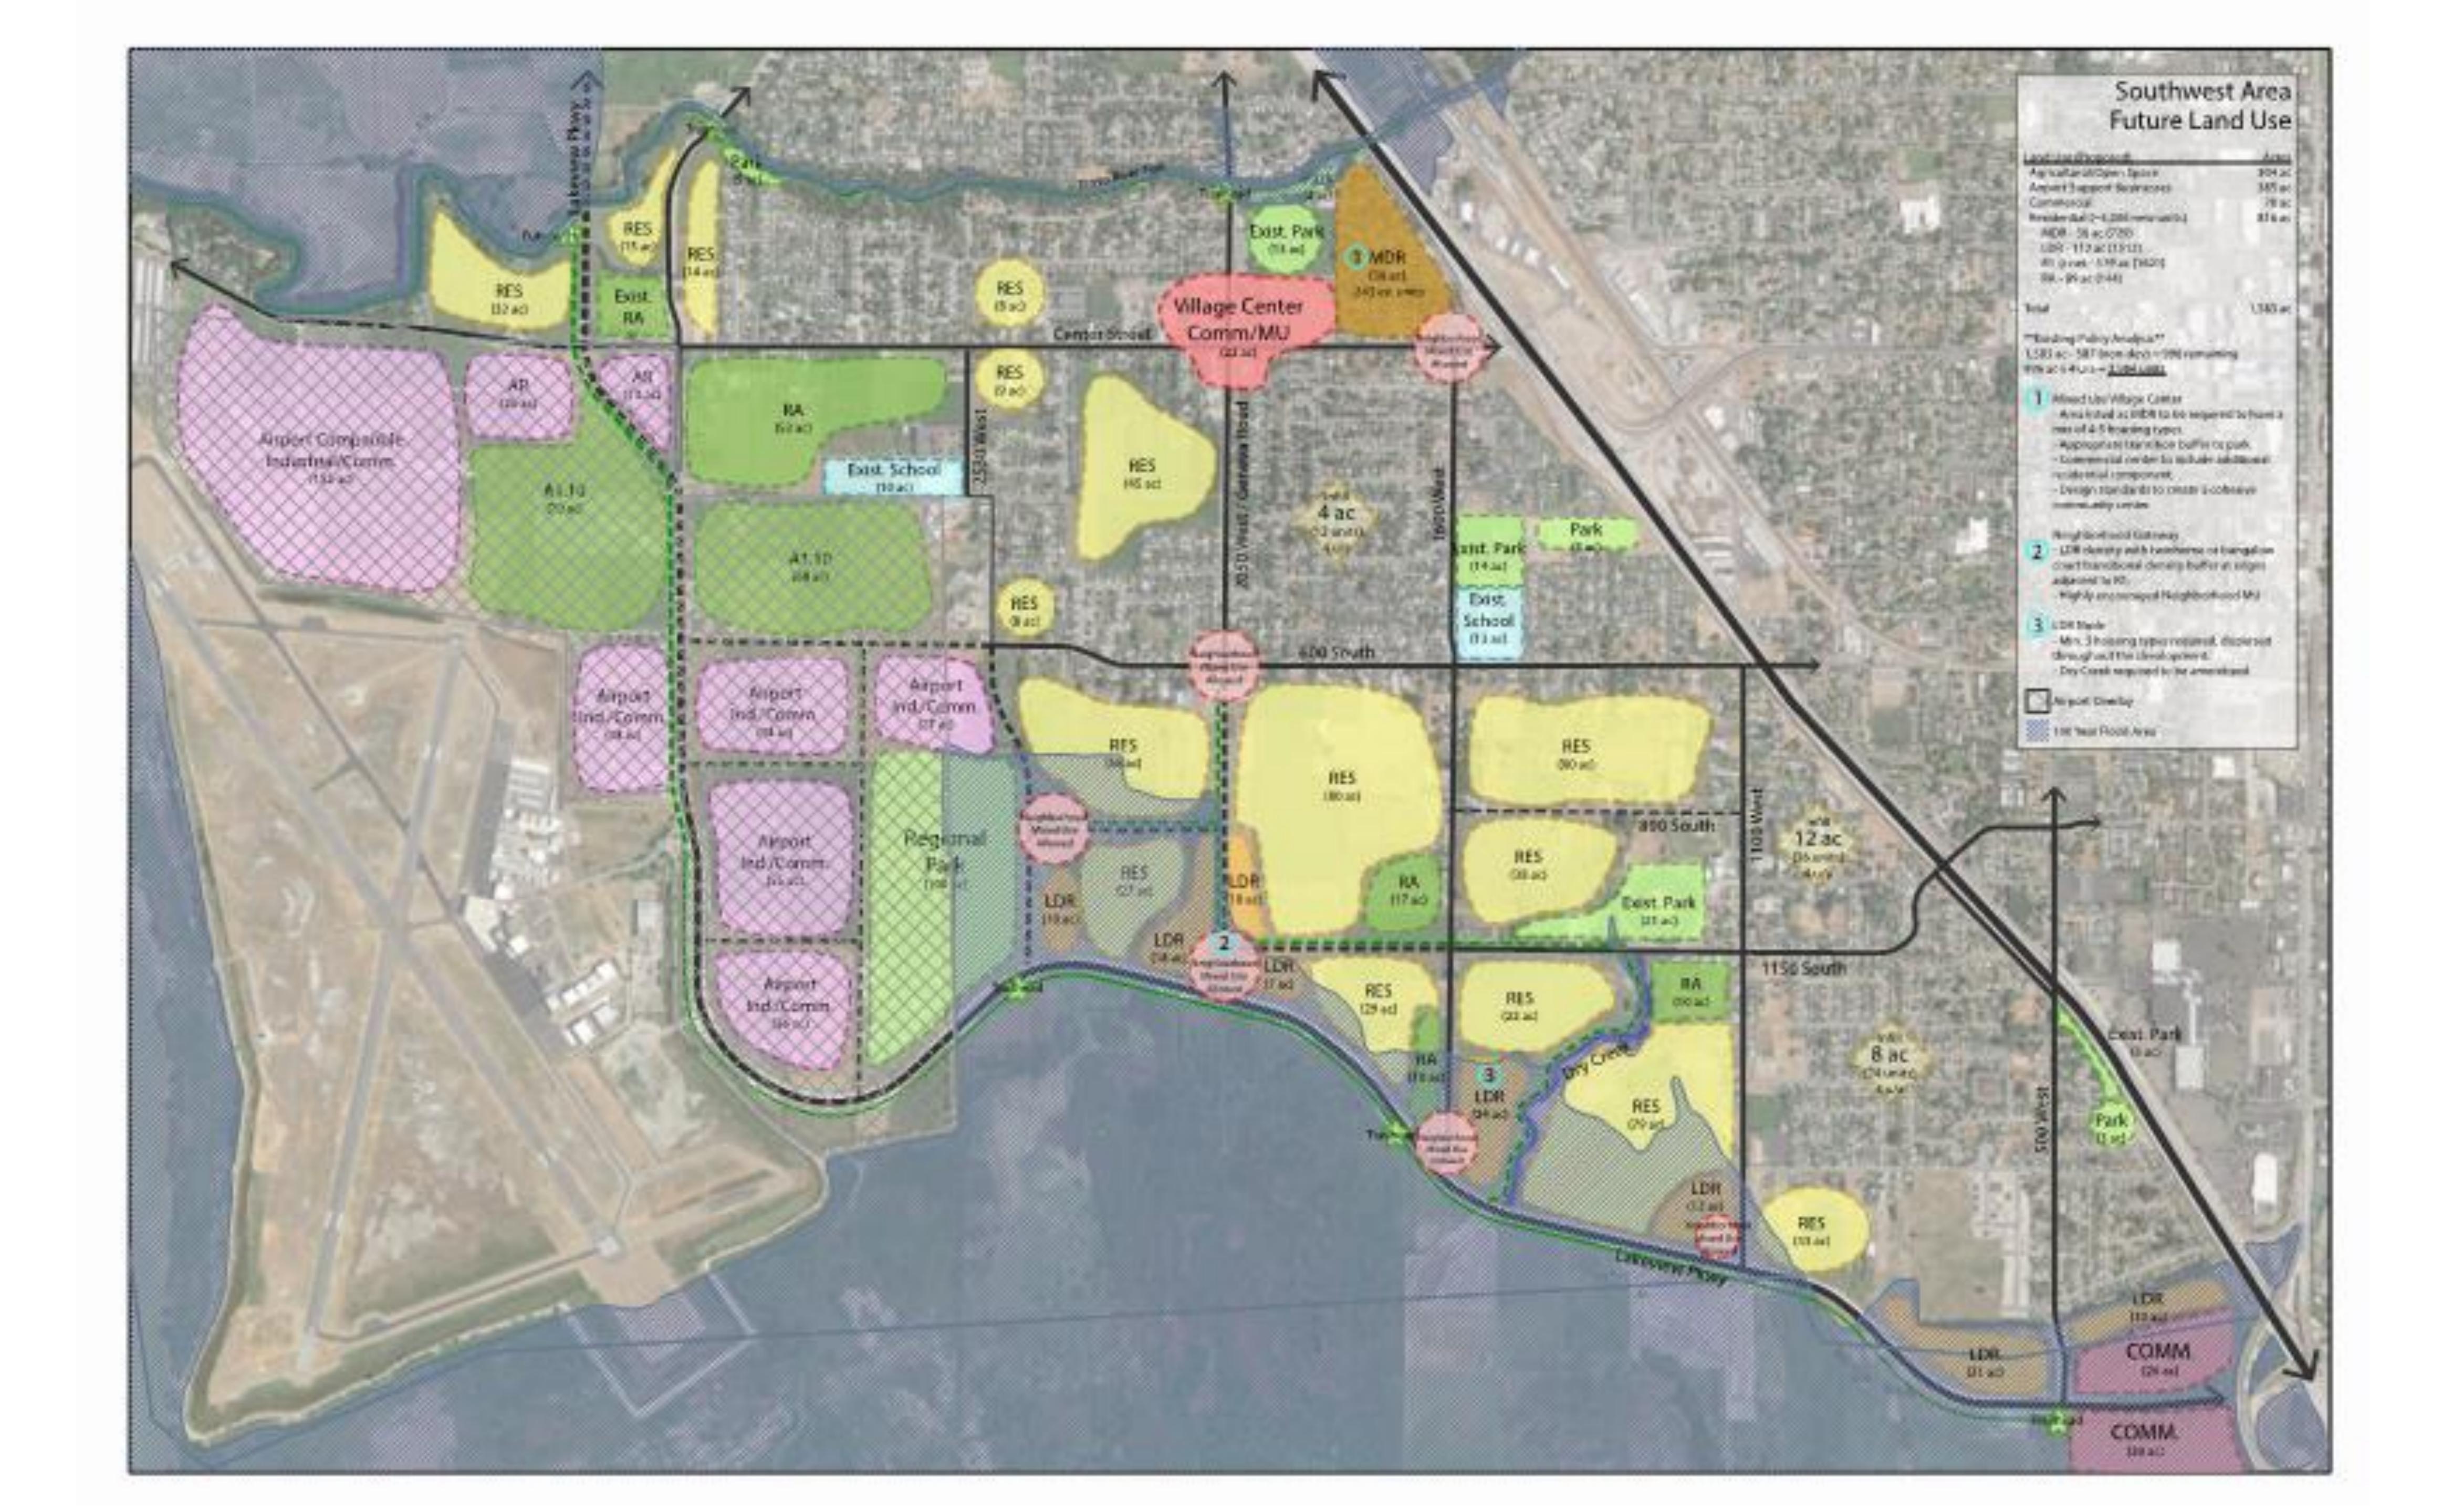

#### 

The West Side Citizen Advisory Committee requests a General Plan amendment for adoption of a new future Land Use Map that includes Provo City lands west of the I-15 Freeway, and south of the Provo River

Lakewood, Sunset, Provo Bay and Fort Utah neighborhoods PLGPA20180225