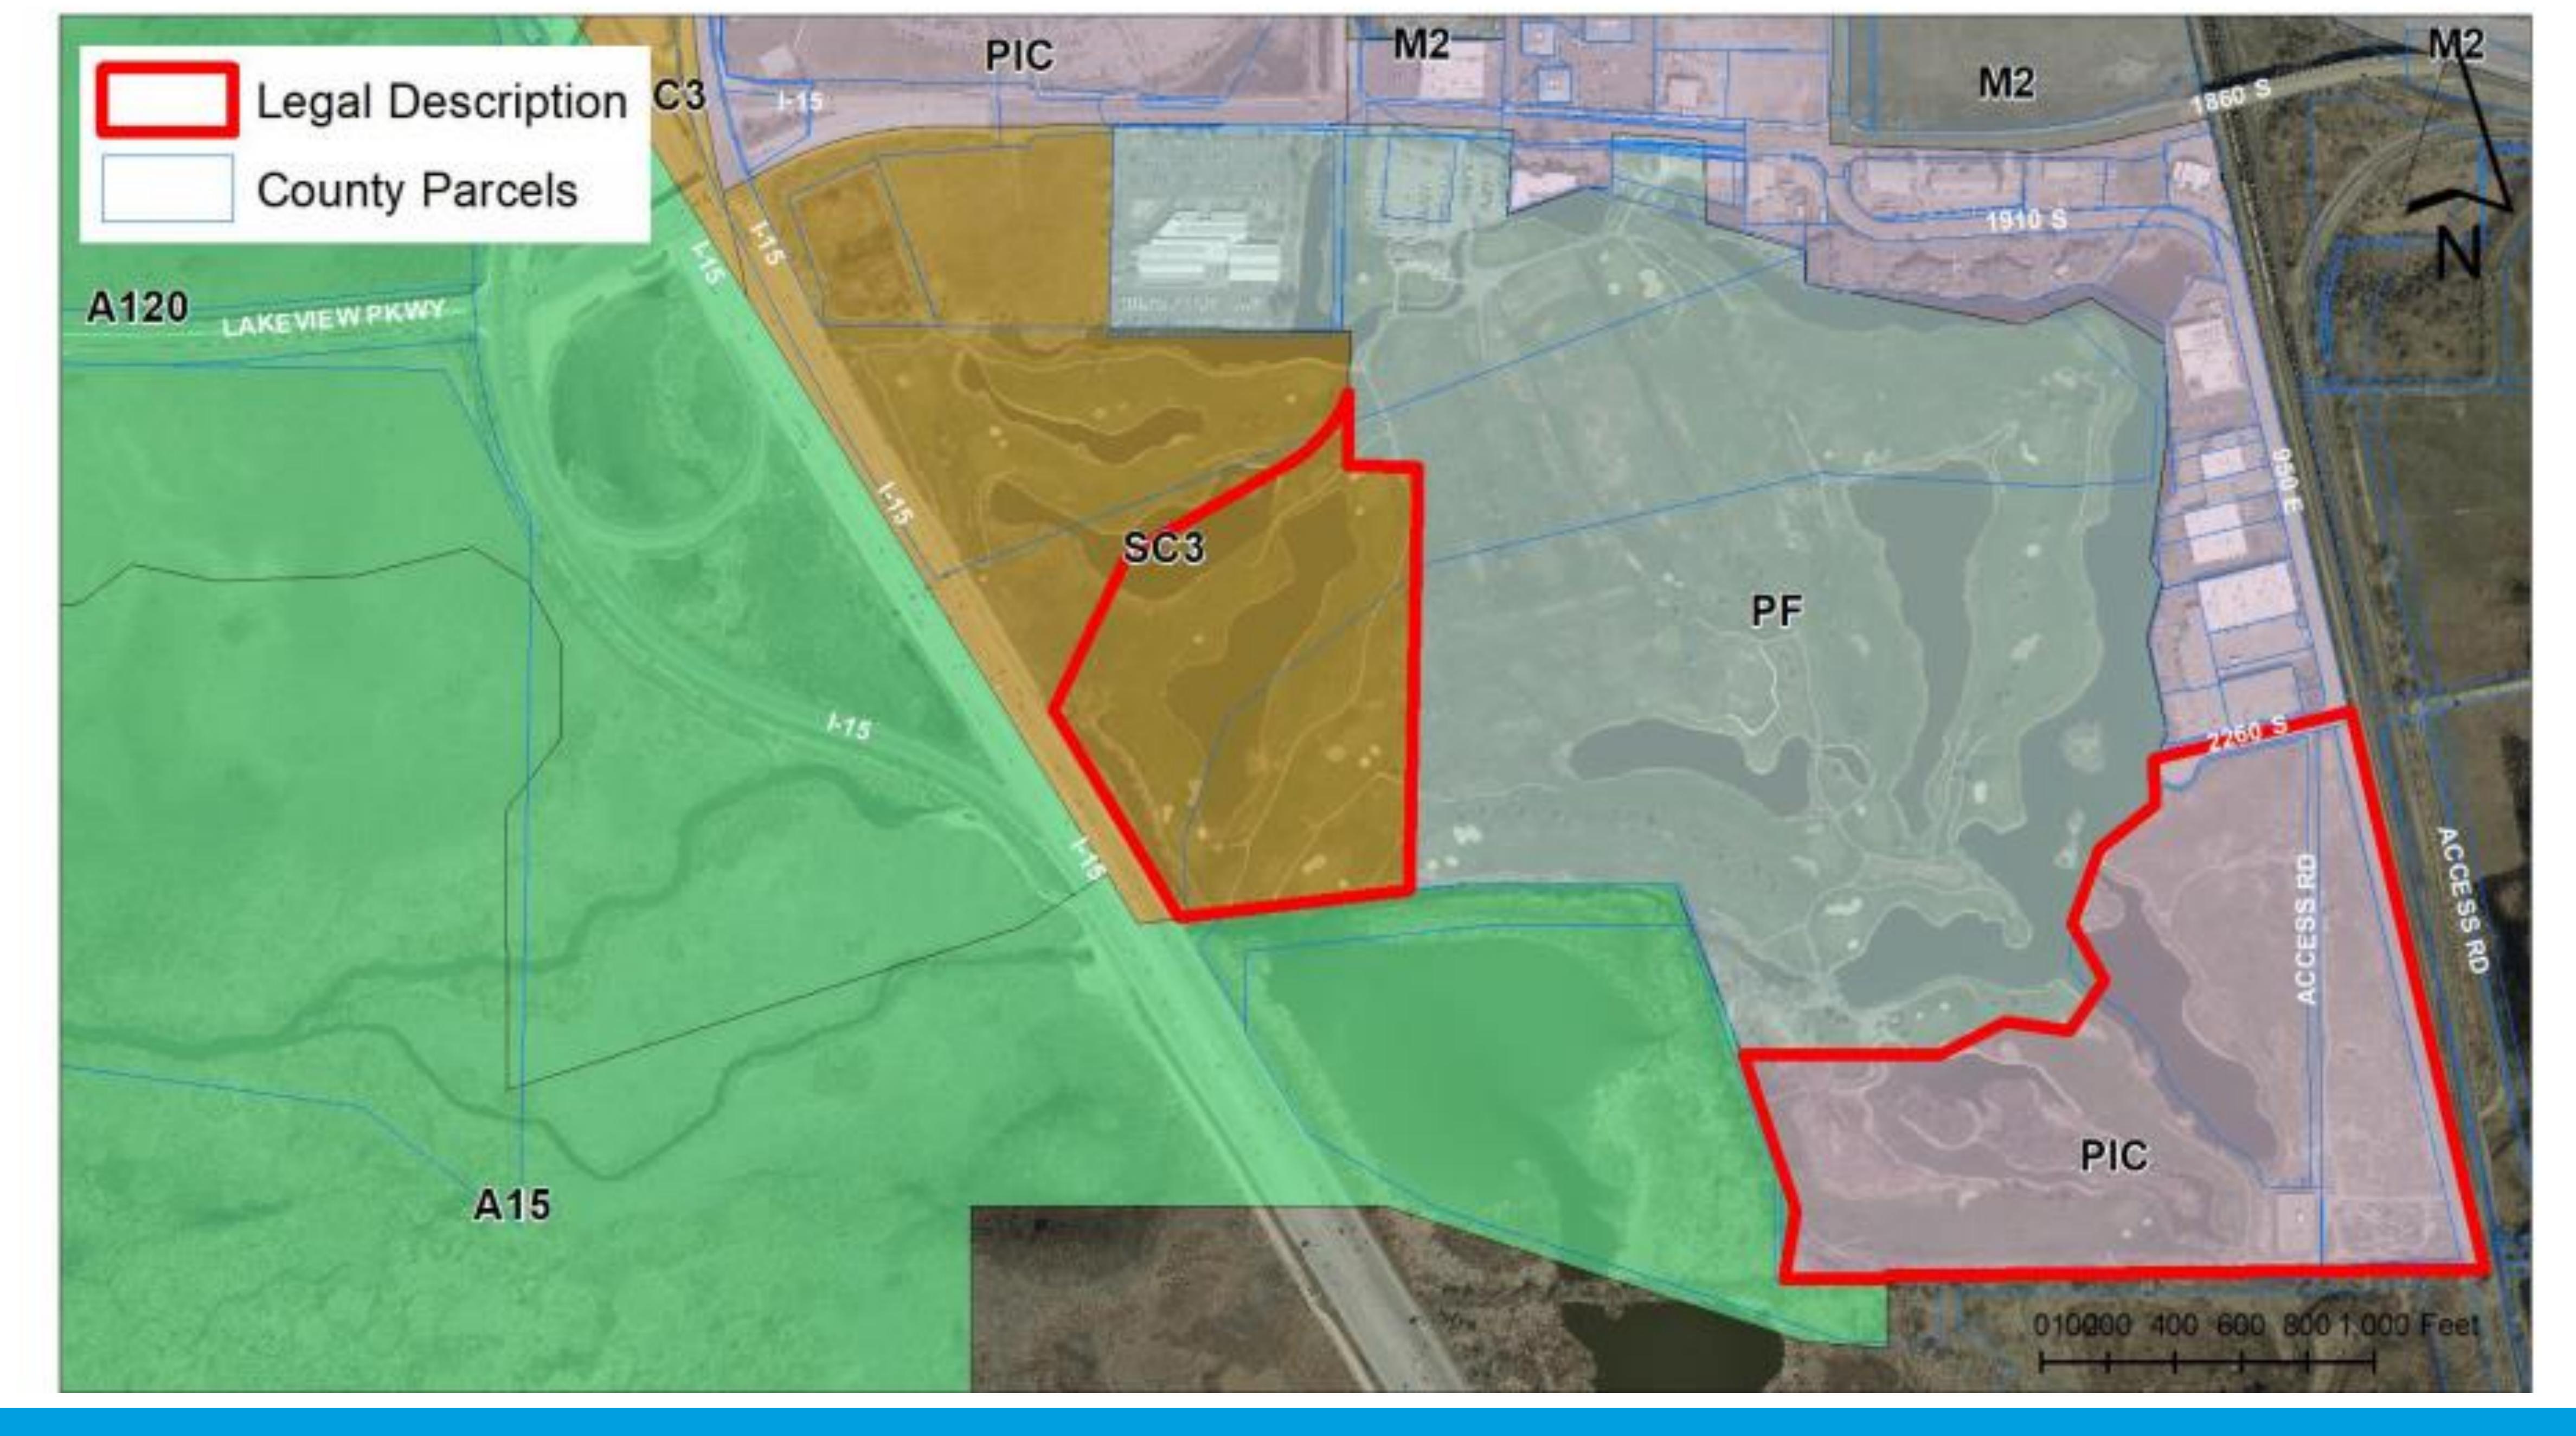

#### 

Provo Economic Development requests a rezone of portions of the East Bay Golf Course, 1860 South East Bay Boulevard, from Regional Shopping Center (SC3) and Planned Industrial Commercial (PIC) to Public Facilities (PF)

East Bay Neighborhood PLRZ20180323

### Zone Changes