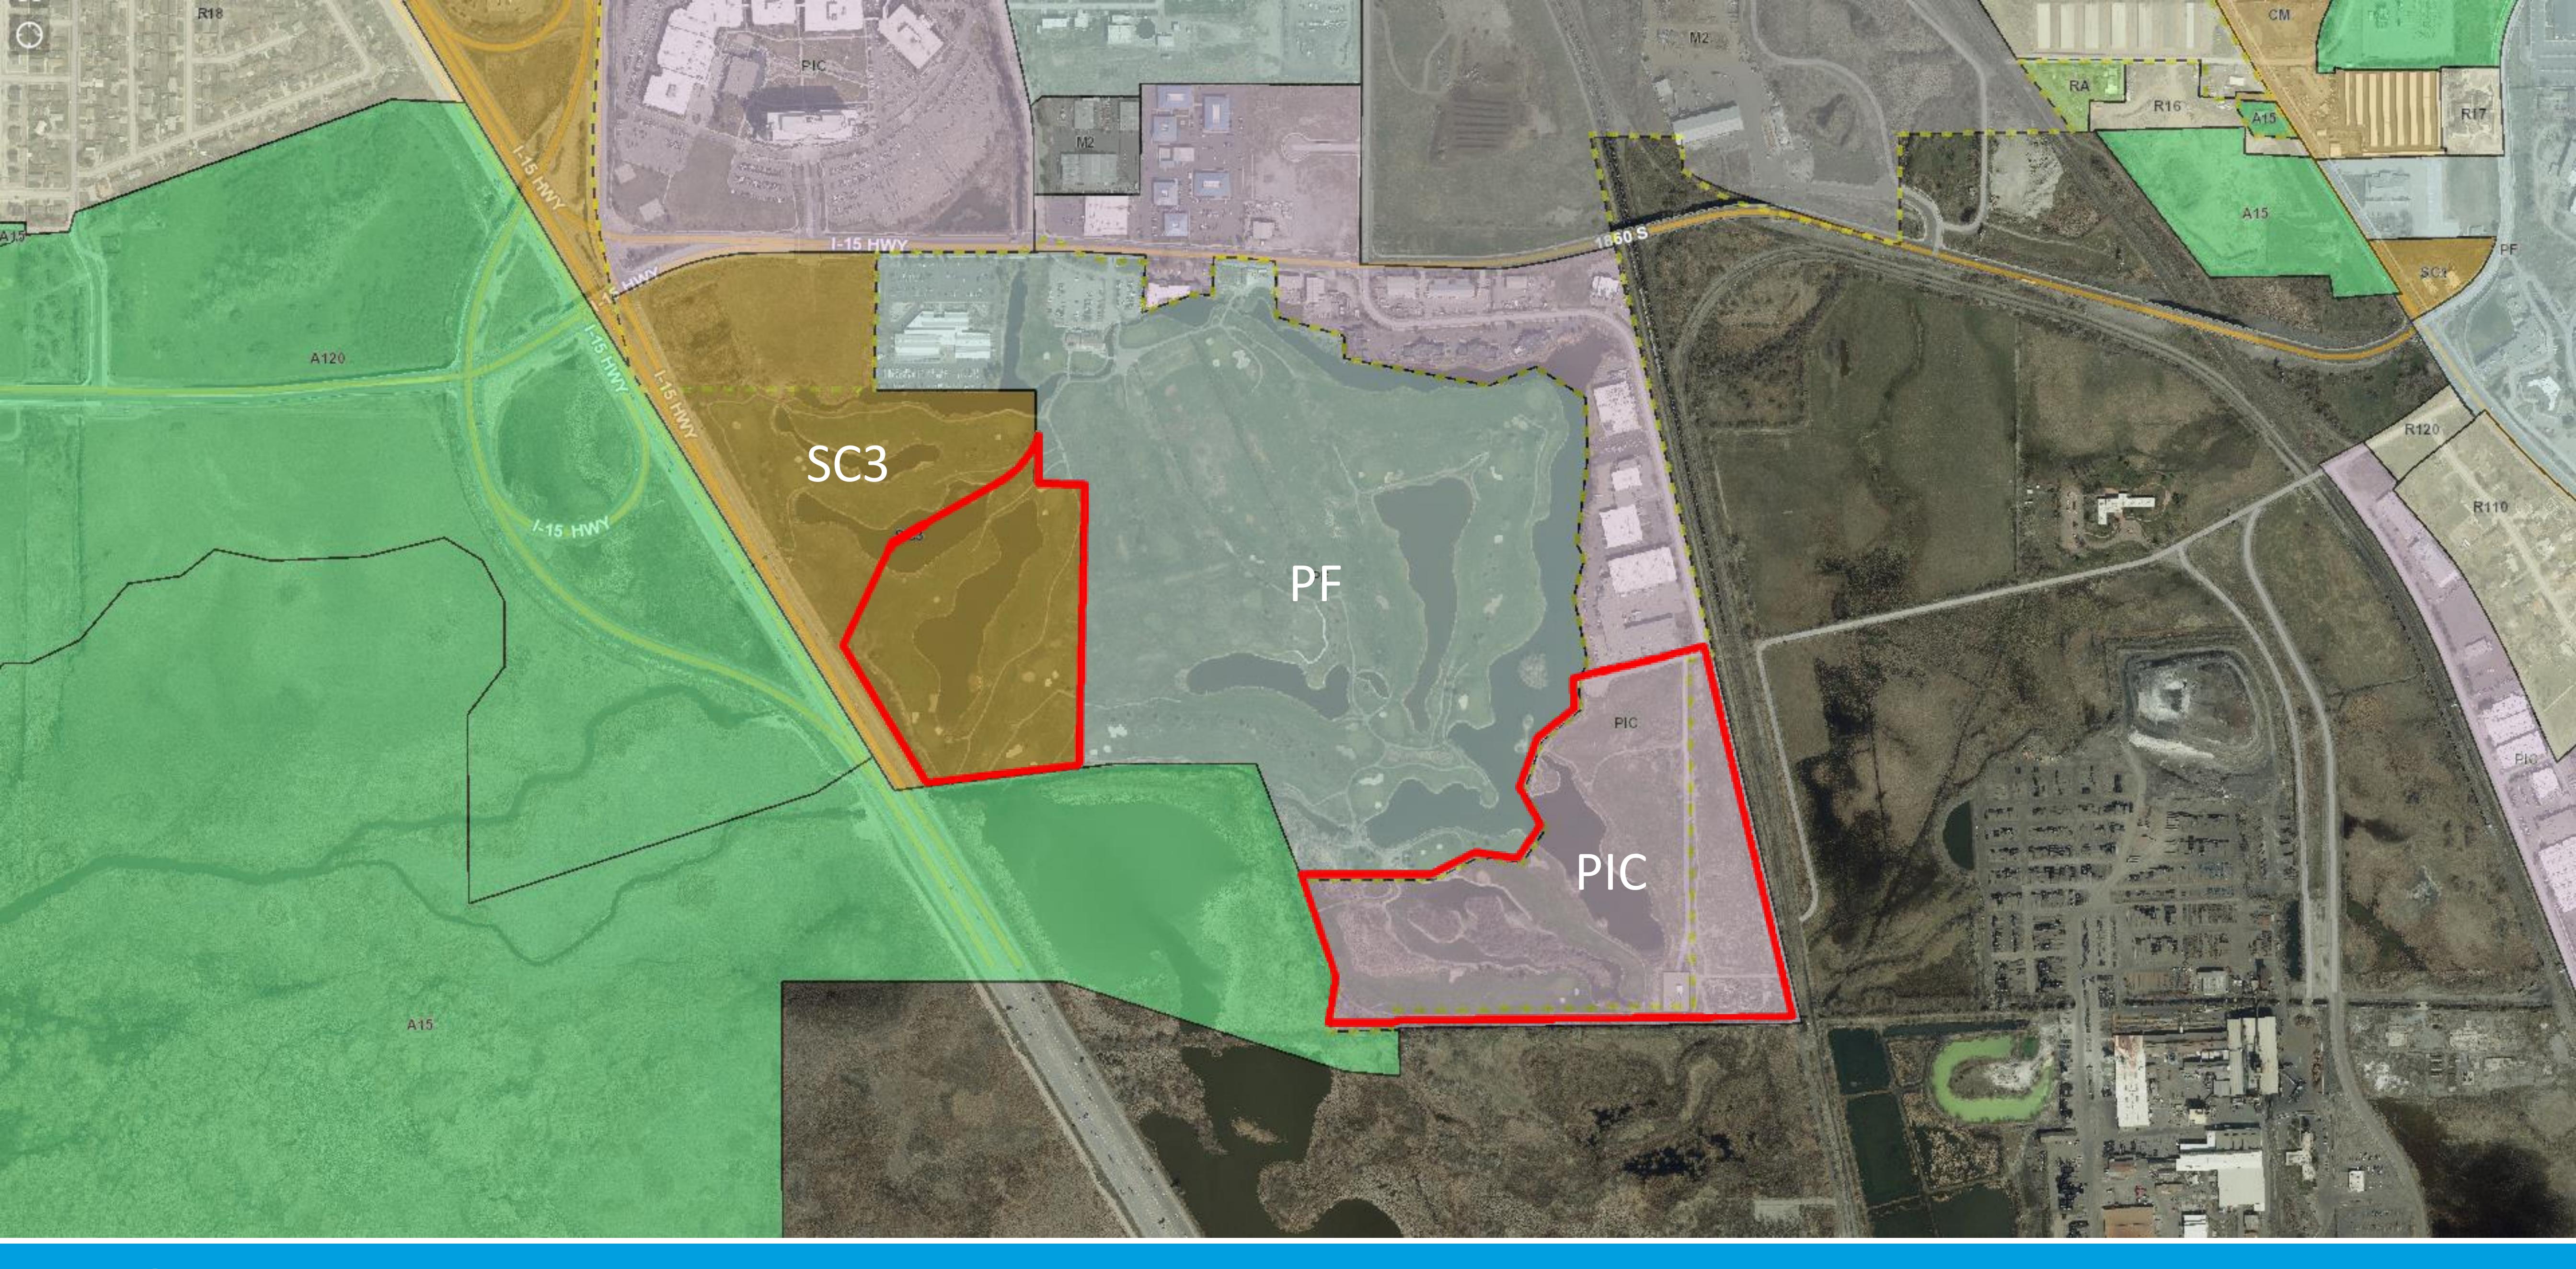

#### 

Provo Economic Development requests a rezone of portions of the East Bay Golf Course, 1860 South East Bay Boulevard, from Regional Shopping Center (SC3) and Planned Industrial Commercial (PIC) to Public Facilities (PF)

East Bay Neighborhood PLRZ20180323

### Zone Changes