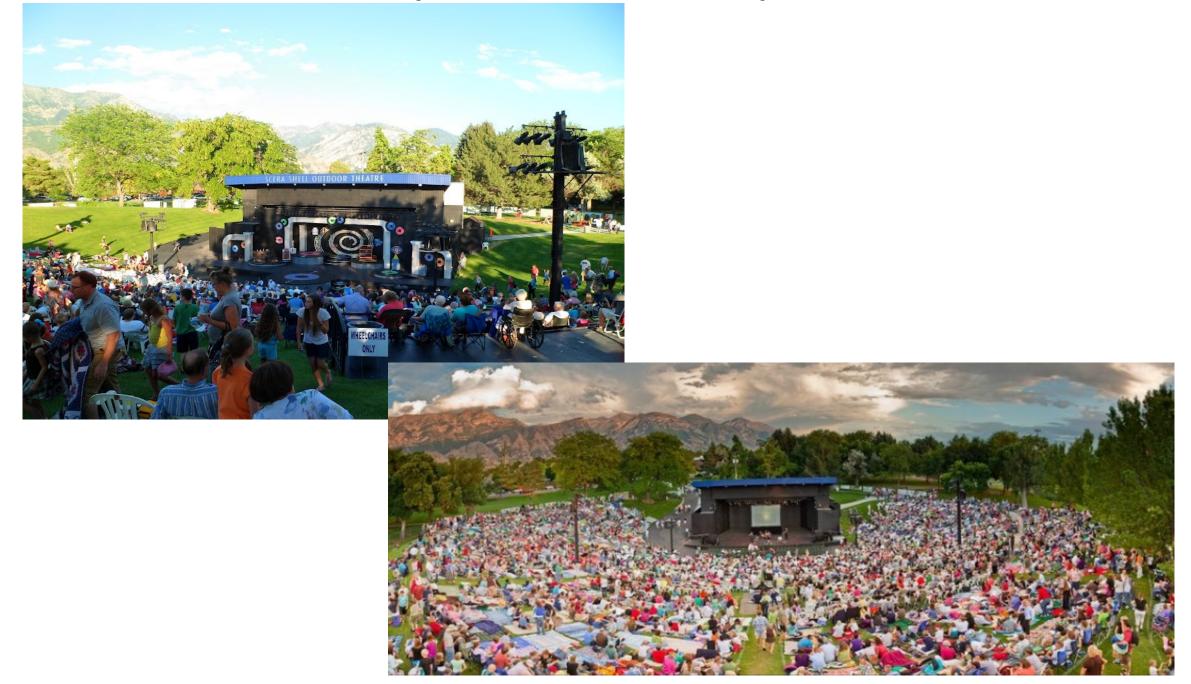

| 35-40                                 | 19() ()()()                                  | The amphitheatre rents parking spaces from Univerity of Utah     |
| lvins          | Tuacahn Amphitheater             | 8,132      | 1920                       | 0                              |                      | 42,000 sq. ft. (entire facility including indoor theater, dance studio, recital hall, etc.) | 1995                                     | \$23,000,000 (most likely<br>for the entire facility)                               | \$547.62 per sq. ft.<br>(entire facility)          | Approximately 131                     | 265,000                                      |                                                                  |

## **Orem City - SCERA Outdoor Amphitheater**



## **Draper - Outdoor Amphitheater**









# **Sandy - Amphitheater**









## **Murray - Murray Park Amphitheater**



## Salt Lake City - Red Butte Garden Amphitheater







## **Ivins - Tuacahn Amphitheater**