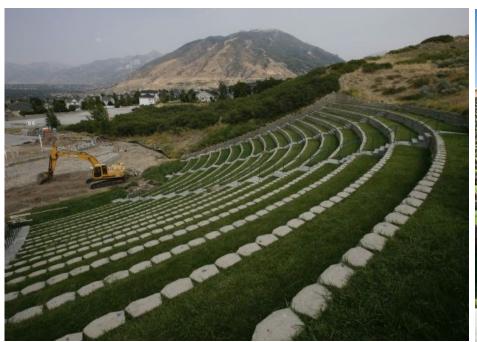

| 19() ()()()                                  | The amphitheatre rents parking spaces from Univerity of Utah     |
| lvins          | Tuacahn Amphitheater             | 8,132      | 1920                       | 0                              |                      | 42,000 sq. ft. (entire facility including indoor theater, dance studio, recital hall, etc.) | 1995                                     | \$23,000,000 (most likely<br>for the entire facility)                               | \$547.62 per sq. ft.<br>(entire facility)          | Approximately 131                     | 265,000                                      |                                                                  |

## **Orem City - SCERA Outdoor Amphitheater**



## **Draper - Outdoor Amphitheater**









# **Sandy - Amphitheater**









## **Murray - Murray Park Amphitheater**



## Salt Lake City - Red Butte Garden Amphitheater







## **Ivins - Tuacahn Amphitheater**