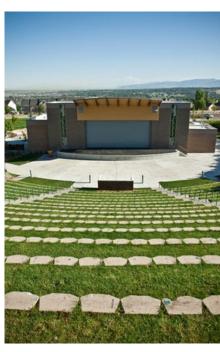

| 19() ()()()                                  | The amphitheatre rents parking spaces from Univerity of Utah     |
| lvins          | Tuacahn Amphitheater             | 8,132      | 1920                       | 0                              |                      | 42,000 sq. ft. (entire facility including indoor theater, dance studio, recital hall, etc.) | 1995                                     | \$23,000,000 (most likely<br>for the entire facility)                               | \$547.62 per sq. ft.<br>(entire facility)          | Approximately 131                     | 265,000                                      |                                                                  |

## **Orem City - SCERA Outdoor Amphitheater**



## **Draper - Outdoor Amphitheater**









# **Sandy - Amphitheater**









## **Murray - Murray Park Amphitheater**



## Salt Lake City - Red Butte Garden Amphitheater







## **Ivins - Tuacahn Amphitheater**