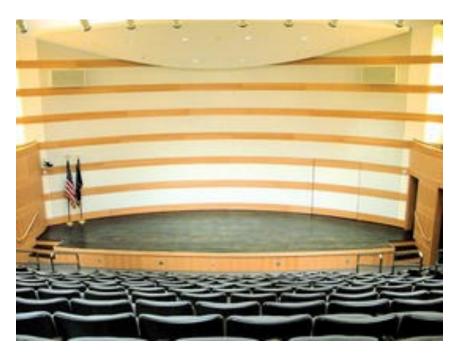

y - Current Library**



# **Provo City - Library Ballroom**



#### **West Jordan - Viridian Events Center**



#### DIMENSIONS

AMPHITHEATER
North End Cement: 91' x 69'
South End Cement: 61' x 69'
Total Cement: approx. 5244 sq. ft.
Total Amphitheater: approx. 10,000+ sq. ft.

EVENT SPACE
Combined: 102'x 72'
approx. 7,344 sq. ft.
Individual Space: 34'x 72'
(Vir A, B or C sectioned off)
approx. 2,448 sq. ft.









# Murray - Hillcrest Jr. High Auditorium









# **Park City - Library Santy Auditorium**





# **Ogden - Southwest Branch Library**







#### **Logan - Library Jim Bridger Room**



LOGAN LIBRARY FLOOR PLAN
Meeting Rooms Map



# **UVU - Library Lecture Room**



### **Utah State - Caine Performance Hall**







# **Salt Lake City Library - Nancy Tessman Auditorium**







# **Outdoor Amphitheaters**

|                |                                  |            |                            |                                |                      |                                                                                             | •                                        |                                                                                     |                                                    |                                       |                                              |                                                                  |
|----------------|----------------------------------|------------|----------------------------|--------------------------------|----------------------|--------------------------------