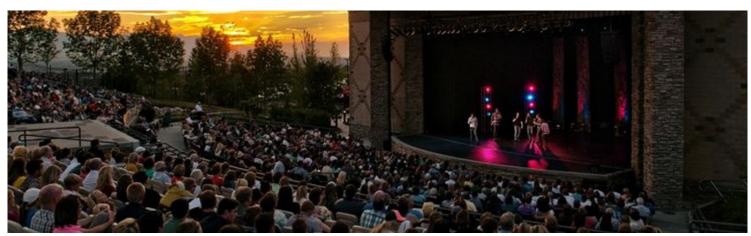

| The amphitheatre rents parking spaces from Univerity of Utah     |
| lvins          | Tuacahn Amphitheater             | 8,132      | 1920                       | 0                              |                      | 42,000 sq. ft. (entire facility including indoor theater, dance studio, recital hall, etc.) | 1995                                     | \$23,000,000 (most likely<br>for the entire facility)                               | \$547.62 per sq. ft.<br>(entire facility)          | Approximately 131                     | 265,000                                      |                                                                  |

## **Orem City - SCERA Outdoor Amphitheater**



## **Draper - Outdoor Amphitheater**









# **Sandy - Amphitheater**









## **Murray - Murray Park Amphitheater**



## Salt Lake City - Red Butte Garden Amphitheater







## **Ivins - Tuacahn Amphitheater**