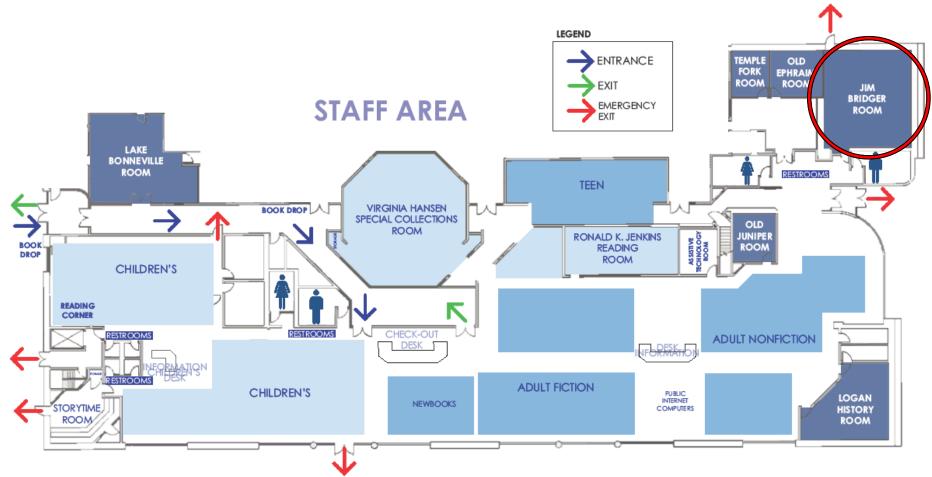

#### **Logan - Library Jim Bridger Room**

LOGAN LIBRARY FLOOR PLAN
Meeting Rooms Map