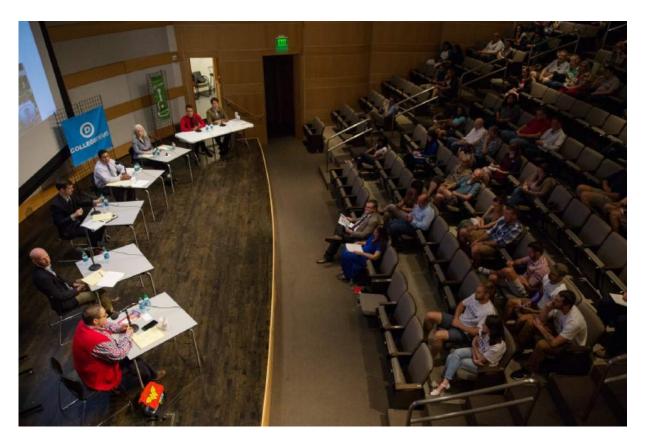

Current Library**



# **Provo City - Library Ballroom**



#### **West Jordan - Viridian Events Center**



#### DIMENSIONS

AMPHITHEATER
North End Cement: 91' x 69'
South End Cement: 61' x 69'
Total Cement: approx. 5244 sq. ft.
Total Amphitheater: approx. 10,000+ sq. ft.

EVENT SPACE
Combined: 102'x 72'
approx. 7,344 sq. ft.
Individual Space: 34'x 72'
(Vir A, B or C sectioned off)
approx. 2,448 sq. ft.









# Murray - Hillcrest Jr. High Auditorium









# **Park City - Library Santy Auditorium**





# **Ogden - Southwest Branch Library**







#### **Logan - Library Jim Bridger Room**



LOGAN LIBRARY FLOOR PLAN
Meeting Rooms Map



# **UVU - Library Lecture Room**



### **Utah State - Caine Performance Hall**







# **Salt Lake City Library - Nancy Tessman Auditorium**







# **Outdoor Amphitheaters**

|                |                                  |            |                            |                                |                      |                                                                                             | •                                        |                                                                                     |                                                    |                                       |                                              |                                                                  |
|----------------|----------------------------------|------------|----------------------------|--------------------------------|----------------------|------------------------------------