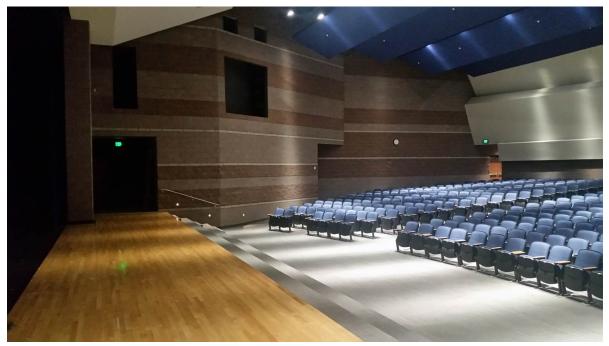

|                                                              | 269                                                              |                                                                           | 600 (underground parking garage<br>is owned by SLC Corporation and<br>is managed by Diamond Parking)        |

## **Orem City - Current Library**



# **Provo City - Library Ballroom**



#### **West Jordan - Viridian Events Center**



#### DIMENSIONS

AMPHITHEATER
North End Cement: 91' x 69'
South End Cement: 61' x 69'
Total Cement: approx. 5244 sq. ft.
Total Amphitheater: approx. 10,000+ sq. ft.

EVENT SPACE
Combined: 102'x 72'
approx. 7,344 sq. ft.
Individual Space: 34'x 72'
(Vir A, B or C sectioned off)
approx. 2,448 sq. ft.









# Murray - Hillcrest Jr. High Auditorium









# **Park City - Library Santy Auditorium**





# **Ogden - Southwest Branch Library**







#### **Logan - Library Jim Bridger Room**



LOGAN LIBRARY FLOOR PLAN
Meeting Rooms Map



# **UVU - Library Lecture Room**



### **Utah State - Caine Performance Hall**







# **Salt Lake City Library - Nancy Tessman Auditorium**







# **Outdoor Amphitheaters**

|                |                                  |            |                            |                                |                      |                                                                                             | •                                        |                                                                                     |                                                    |