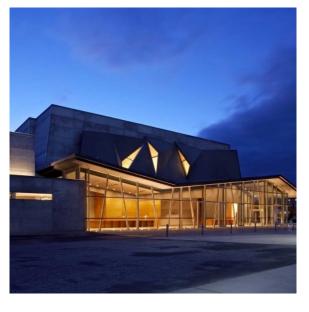

d<br>is managed by Diamond Parking)        |

## **Orem City - Current Library**



# **Provo City - Library Ballroom**



#### **West Jordan - Viridian Events Center**



#### DIMENSIONS

AMPHITHEATER
North End Cement: 91' x 69'
South End Cement: 61' x 69'
Total Cement: approx. 5244 sq. ft.
Total Amphitheater: approx. 10,000+ sq. ft.

EVENT SPACE
Combined: 102'x 72'
approx. 7,344 sq. ft.
Individual Space: 34'x 72'
(Vir A, B or C sectioned off)
approx. 2,448 sq. ft.









# Murray - Hillcrest Jr. High Auditorium









# **Park City - Library Santy Auditorium**





# **Ogden - Southwest Branch Library**







#### **Logan - Library Jim Bridger Room**



LOGAN LIBRARY FLOOR PLAN
Meeting Rooms Map



# **UVU - Library Lecture Room**



### **Utah State - Caine Performance Hall**







# **Salt Lake City Library - Nancy Tessman Auditorium**







# **Outdoor Amphitheaters**

|                |                                  |            |                            |                                |                      |                                                                                             | •                                        |                                                                                     |                                                    |                                       |                                              |                                                                  |
|----------------|----------------------------------|------------|----------------------------|-----------------------------