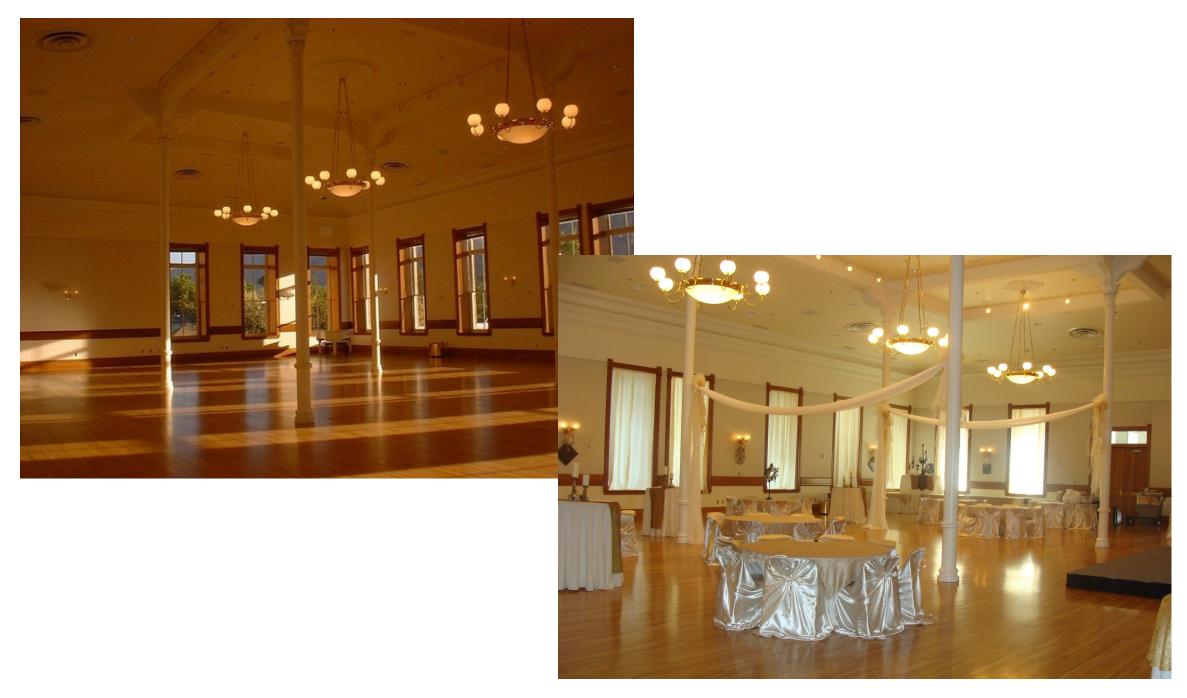

| Small curved stage (34'<br>wide at front, 15' deep<br>at center point)                             | 3,631 sq. ft.                                                                                                       | 2000 - 2003                                    | \$65,000,000 (entire<br>building, furnishings,<br>landscape, and exterior<br>plaza)                        |                                                              | 269                                                              |                                                                           | 600 (underground parking garage<br>is owned by SLC Corporation and<br>is managed by Diamond Parking)        |

## **Orem City - Current Library**



# **Provo City - Library Ballroom**



#### **West Jordan - Viridian Events Center**



#### DIMENSIONS

AMPHITHEATER
North End Cement: 91' x 69'
South End Cement: 61' x 69'
Total Cement: approx. 5244 sq. ft.
Total Amphitheater: approx. 10,000+ sq. ft.

EVENT SPACE
Combined: 102'x 72'
approx. 7,344 sq. ft.
Individual Space: 34'x 72'
(Vir A, B or C sectioned off)
approx. 2,448 sq. ft.









# Murray - Hillcrest Jr. High Auditorium









# **Park City - Library Santy Auditorium**





# **Ogden - Southwest Branch Library**







#### **Logan - Library Jim Bridger Room**



LOGAN LIBRARY FLOOR PLAN
Meeting Rooms Map



# **UVU - Library Lecture Room**



### **Utah State - Caine Performance Hall**







# **Salt Lake City Library - Nancy Tessman Auditorium**







# **Outdoor Amphitheaters**

|                |