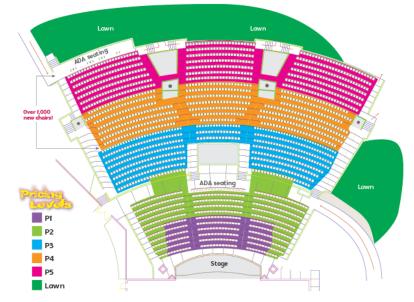

| The amphitheatre rents parking spaces from Univerity of Utah     |
| lvins          | Tuacahn Amphitheater             | 8,132      | 1920                       | 0                              |                      | 42,000 sq. ft. (entire facility including indoor theater, dance studio, recital hall, etc.) | 1995                                     | \$23,000,000 (most likely<br>for the entire facility)                               | \$547.62 per sq. ft.<br>(entire facility)          | Approximately 131                     | 265,000                                      |                                                                  |

## **Orem City - SCERA Outdoor Amphitheater**



## **Draper - Outdoor Amphitheater**









# **Sandy - Amphitheater**









## **Murray - Murray Park Amphitheater**



## Salt Lake City - Red Butte Garden Amphitheater







## **Ivins - Tuacahn Amphitheater**