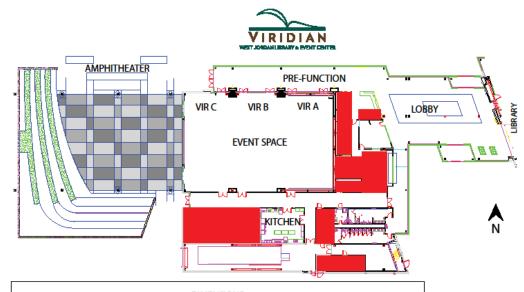

#### **West Jordan - Viridian Events Center**

#### DIMENSIONS

AMPHITHEATER
North End Cement: 91' x 69'
South End Cement: 61' x 69'
Total Cement: approx. 5244 sq. ft.
Total Amphitheater: approx. 10,000+ sq. ft.

EVENT SPACE
Combined: 102'x 72'
approx. 7,344 sq. ft.
Individual Space: 34'x 72'
(Vir A, B or C sectioned off)
approx. 2,448 sq. ft.