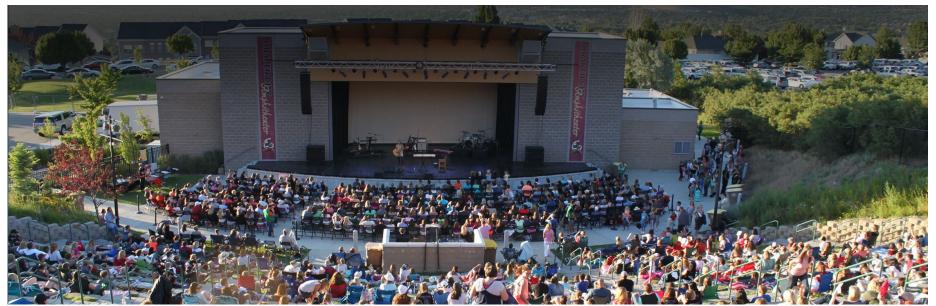

| 19() ()()()                                  | The amphitheatre rents parking spaces from Univerity of Utah     |
| lvins          | Tuacahn Amphitheater             | 8,132      | 1920                       | 0                              |                      | 42,000 sq. ft. (entire facility including indoor theater, dance studio, recital hall, etc.) | 1995                                     | \$23,000,000 (most likely<br>for the entire facility)                               | \$547.62 per sq. ft.<br>(entire facility)          | Approximately 131                     | 265,000                                      |                                                                  |

## **Orem City - SCERA Outdoor Amphitheater**



## **Draper - Outdoor Amphitheater**









# **Sandy - Amphitheater**









## **Murray - Murray Park Amphitheater**



## Salt Lake City - Red Butte Garden Amphitheater







## **Ivins - Tuacahn Amphitheater**