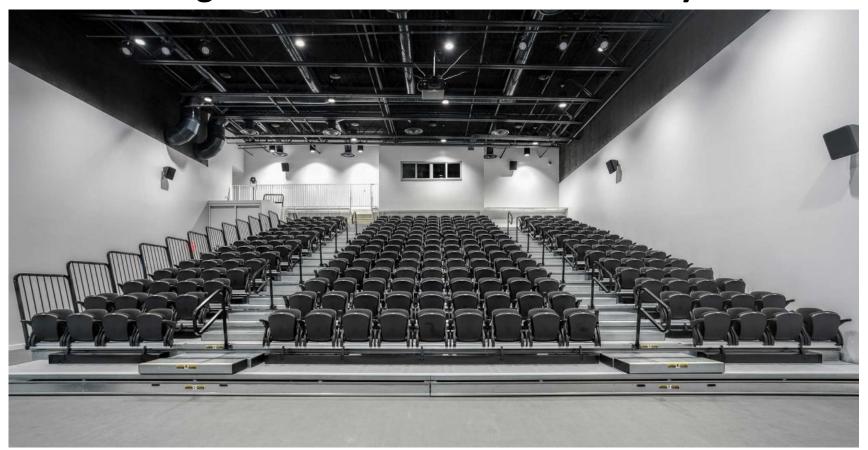

#### **West Jordan - Viridian Events Center**

#### DIMENSIONS

AMPHITHEATER
North End Cement: 91' x 69'
South End Cement: 61' x 69'
Total Cement: approx. 5244 sq. ft.
Total Amphitheater: approx. 10,000+ sq. ft.

EVENT SPACE
Combined: 102'x 72'
approx. 7,344 sq. ft.
Individual Space: 34'x 72'
(Vir A, B or C sectioned off)
approx. 2,448 sq. ft.