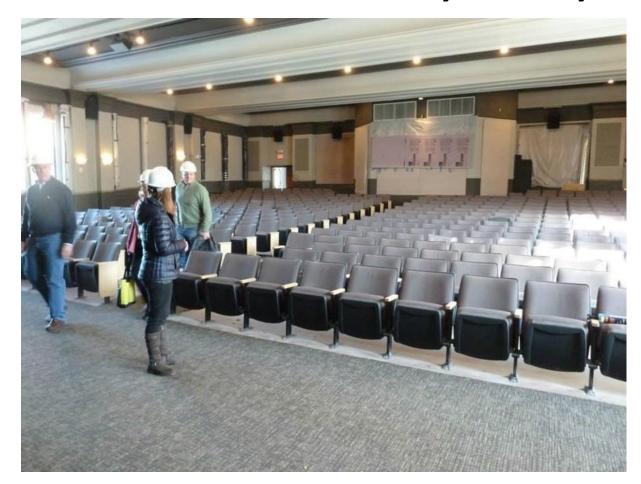

| 269                                                              |                                                                           | 600 (underground parking garage<br>is owned by SLC Corporation and<br>is managed by Diamond Parking)        |

## **Orem City - Current Library**



# **Provo City - Library Ballroom**



#### **West Jordan - Viridian Events Center**



#### DIMENSIONS

AMPHITHEATER
North End Cement: 91' x 69'
South End Cement: 61' x 69'
Total Cement: approx. 5244 sq. ft.
Total Amphitheater: approx. 10,000+ sq. ft.

EVENT SPACE
Combined: 102'x 72'
approx. 7,344 sq. ft.
Individual Space: 34'x 72'
(Vir A, B or C sectioned off)
approx. 2,448 sq. ft.









# Murray - Hillcrest Jr. High Auditorium









# **Park City - Library Santy Auditorium**





# **Ogden - Southwest Branch Library**







#### **Logan - Library Jim Bridger Room**



LOGAN LIBRARY FLOOR PLAN
Meeting Rooms Map



# **UVU - Library Lecture Room**



### **Utah State - Caine Performance Hall**







# **Salt Lake City Library - Nancy Tessman Auditorium**







# **Outdoor Amphitheaters**

|                |                                  |            |                            |                                |                      |                                                                                             | •                                        |                                                                                     |                                                    |                                       |