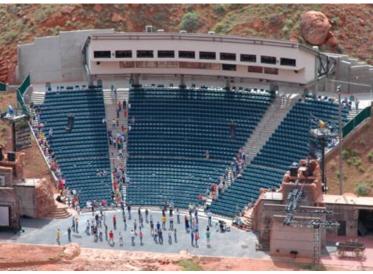

132      | 1920                       | 0                              |                      | 42,000 sq. ft. (entire facility including indoor theater, dance studio, recital hall, etc.) | 1995                                     | \$23,000,000 (most likely<br>for the entire facility)                               | \$547.62 per sq. ft.<br>(entire facility)          | Approximately 131                     | 265,000                                      |                                                                  |

## **Orem City - SCERA Outdoor Amphitheater**



## **Draper - Outdoor Amphitheater**









# **Sandy - Amphitheater**









## **Murray - Murray Park Amphitheater**



## Salt Lake City - Red Butte Garden Amphitheater







## **Ivins - Tuacahn Amphitheater**