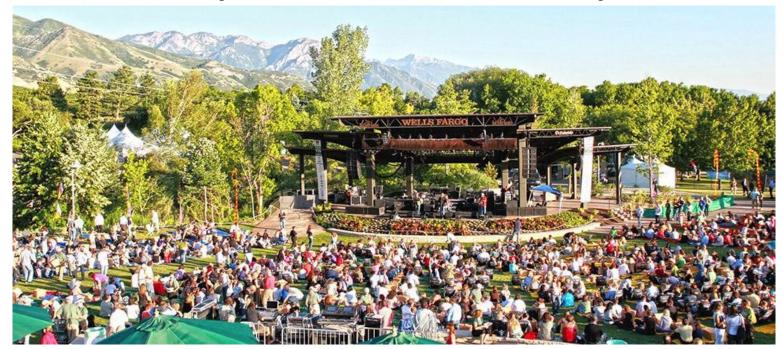

| Tuacahn Amphitheater             | 8,132      | 1920                       | 0                              |                      | 42,000 sq. ft. (entire facility including indoor theater, dance studio, recital hall, etc.) | 1995                                     | \$23,000,000 (most likely<br>for the entire facility)                               | \$547.62 per sq. ft.<br>(entire facility)          | Approximately 131                     | 265,000                                      |                                                                  |

## **Orem City - SCERA Outdoor Amphitheater**



## **Draper - Outdoor Amphitheater**









# **Sandy - Amphitheater**









## **Murray - Murray Park Amphitheater**



## Salt Lake City - Red Butte Garden Amphitheater







## **Ivins - Tuacahn Amphitheater**