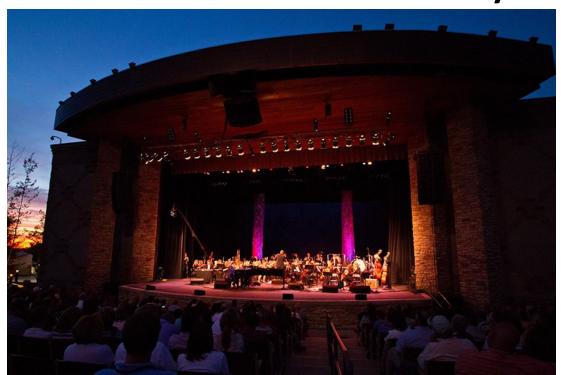

| The amphitheatre rents parking spaces from Univerity of Utah     |
| lvins          | Tuacahn Amphitheater             | 8,132      | 1920                       | 0                              |                      | 42,000 sq. ft. (entire facility including indoor theater, dance studio, recital hall, etc.) | 1995                                     | \$23,000,000 (most likely<br>for the entire facility)                               | \$547.62 per sq. ft.<br>(entire facility)          | Approximately 131                     | 265,000                                      |                                                                  |

## **Orem City - SCERA Outdoor Amphitheater**



## **Draper - Outdoor Amphitheater**









# **Sandy - Amphitheater**









## **Murray - Murray Park Amphitheater**



## Salt Lake City - Red Butte Garden Amphitheater







## **Ivins - Tuacahn Amphitheater**