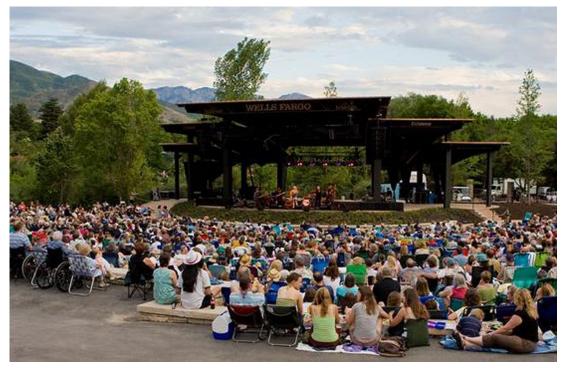

| Tuacahn Amphitheater             | 8,132      | 1920                       | 0                              |                      | 42,000 sq. ft. (entire facility including indoor theater, dance studio, recital hall, etc.) | 1995                                     | \$23,000,000 (most likely<br>for the entire facility)                               | \$547.62 per sq. ft.<br>(entire facility)          | Approximately 131                     | 265,000                                      |                                                                  |

## **Orem City - SCERA Outdoor Amphitheater**



## **Draper - Outdoor Amphitheater**









# **Sandy - Amphitheater**









## **Murray - Murray Park Amphitheater**



## Salt Lake City - Red Butte Garden Amphitheater







## **Ivins - Tuacahn Amphitheater**