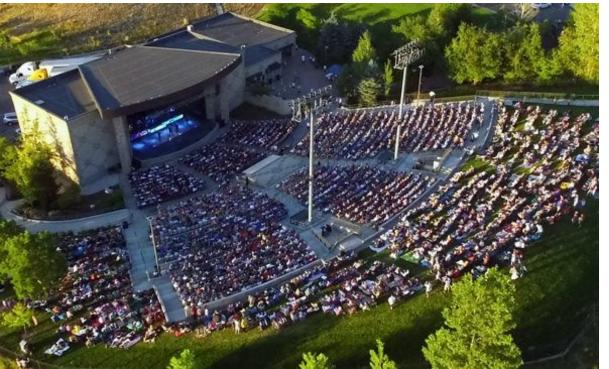

| The amphitheatre rents parking spaces from Univerity of Utah     |
| lvins          | Tuacahn Amphitheater             | 8,132      | 1920                       | 0                              |                      | 42,000 sq. ft. (entire facility including indoor theater, dance studio, recital hall, etc.) | 1995                                     | \$23,000,000 (most likely<br>for the entire facility)                               | \$547.62 per sq. ft.<br>(entire facility)          | Approximately 131                     | 265,000                                      |                                                                  |

## **Orem City - SCERA Outdoor Amphitheater**



## **Draper - Outdoor Amphitheater**









# **Sandy - Amphitheater**









## **Murray - Murray Park Amphitheater**



## Salt Lake City - Red Butte Garden Amphitheater







## **Ivins - Tuacahn Amphitheater**