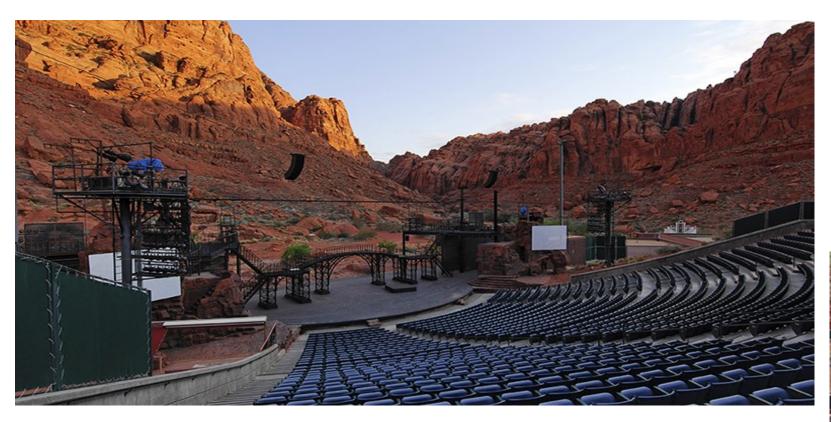

| 8,132      | 1920                       | 0                              |                      | 42,000 sq. ft. (entire facility including indoor theater, dance studio, recital hall, etc.) | 1995                                     | \$23,000,000 (most likely<br>for the entire facility)                               | \$547.62 per sq. ft.<br>(entire facility)          | Approximately 131                     | 265,000                                      |                                                                  |

## **Orem City - SCERA Outdoor Amphitheater**



## **Draper - Outdoor Amphitheater**









# **Sandy - Amphitheater**









## **Murray - Murray Park Amphitheater**



## Salt Lake City - Red Butte Garden Amphitheater







## **Ivins - Tuacahn Amphitheater**