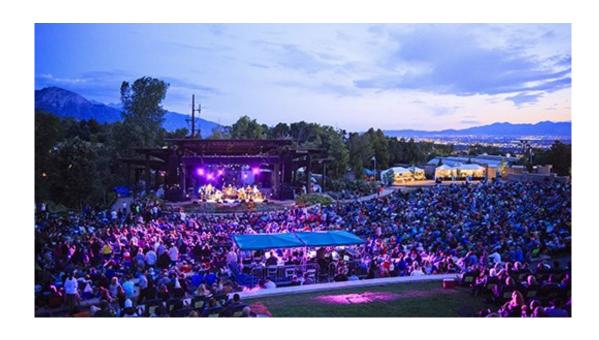

| Tuacahn Amphitheater             | 8,132      | 1920                       | 0                              |                      | 42,000 sq. ft. (entire facility including indoor theater, dance studio, recital hall, etc.) | 1995                                     | \$23,000,000 (most likely<br>for the entire facility)                               | \$547.62 per sq. ft.<br>(entire facility)          | Approximately 131                     | 265,000                                      |                                                                  |

## **Orem City - SCERA Outdoor Amphitheater**



## **Draper - Outdoor Amphitheater**









# **Sandy - Amphitheater**









## **Murray - Murray Park Amphitheater**



## Salt Lake City - Red Butte Garden Amphitheater







## **Ivins - Tuacahn Amphitheater**