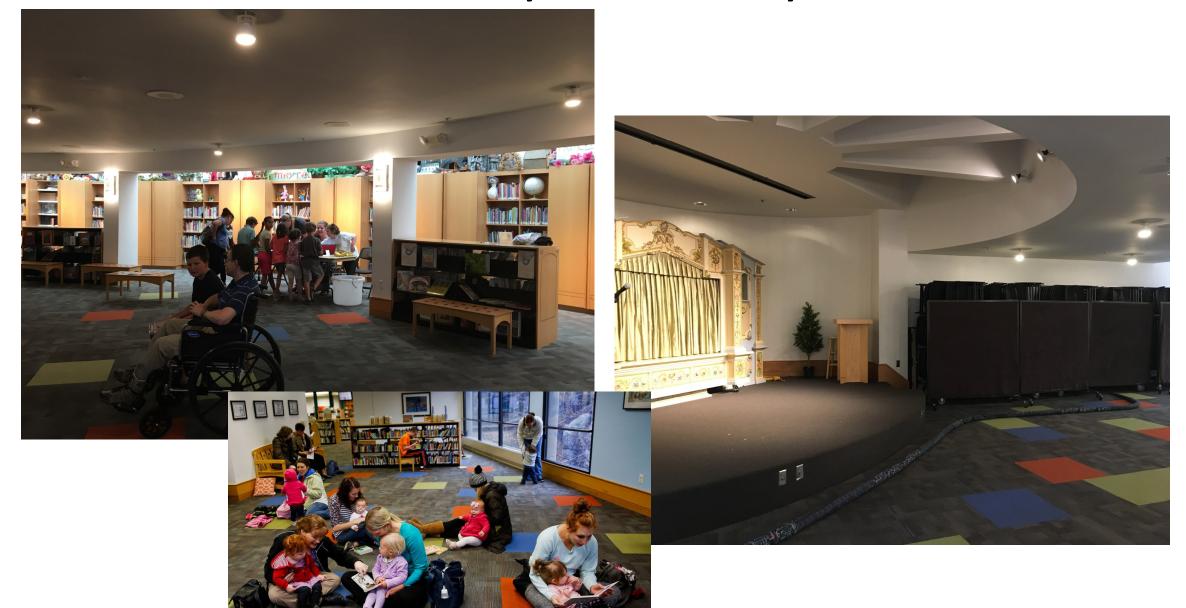

| 0                                           | Small curved stage (34'<br>wide at front, 15' deep<br>at center point)                             | 3,631 sq. ft.                                                                                                       | 2000 - 2003                                    | \$65,000,000 (entire<br>building, furnishings,<br>landscape, and exterior<br>plaza)                        |                                                              | 269                                                              |                                                                           | 600 (underground parking garage<br>is owned by SLC Corporation and<br>is managed by Diamond Parking)        |

## **Orem City - Current Library**



# **Provo City - Library Ballroom**



#### **West Jordan - Viridian Events Center**



#### DIMENSIONS

AMPHITHEATER
North End Cement: 91' x 69'
South End Cement: 61' x 69'
Total Cement: approx. 5244 sq. ft.
Total Amphitheater: approx. 10,000+ sq. ft.

EVENT SPACE
Combined: 102'x 72'
approx. 7,344 sq. ft.
Individual Space: 34'x 72'
(Vir A, B or C sectioned off)
approx. 2,448 sq. ft.









# Murray - Hillcrest Jr. High Auditorium









# **Park City - Library Santy Auditorium**





# **Ogden - Southwest Branch Library**







#### **Logan - Library Jim Bridger Room**



LOGAN LIBRARY FLOOR PLAN
Meeting Rooms Map



# **UVU - Library Lecture Room**



### **Utah State - Caine Performance Hall**







# **Salt Lake City Library - Nancy Tessman Auditorium**







# **Outdoor Amphi