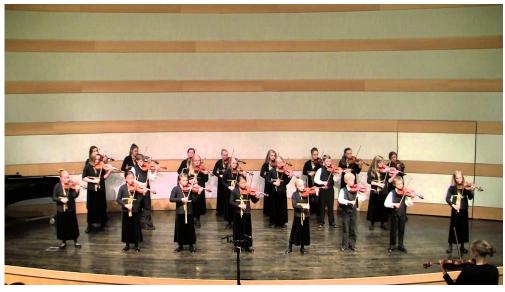

- Current Library**



# **Provo City - Library Ballroom**



#### **West Jordan - Viridian Events Center**



#### DIMENSIONS

AMPHITHEATER
North End Cement: 91' x 69'
South End Cement: 61' x 69'
Total Cement: approx. 5244 sq. ft.
Total Amphitheater: approx. 10,000+ sq. ft.

EVENT SPACE
Combined: 102'x 72'
approx. 7,344 sq. ft.
Individual Space: 34'x 72'
(Vir A, B or C sectioned off)
approx. 2,448 sq. ft.









# Murray - Hillcrest Jr. High Auditorium









# **Park City - Library Santy Auditorium**





# **Ogden - Southwest Branch Library**







#### **Logan - Library Jim Bridger Room**



LOGAN LIBRARY FLOOR PLAN
Meeting Rooms Map



# **UVU - Library Lecture Room**



### **Utah State - Caine Performance Hall**







# **Salt Lake City Library - Nancy Tessman Auditorium**







# **Outdoor Amphitheaters**

|                |                                  |            |                            |                                |                      |                                                                                             | •                                        |                                                                                     |                                                    |                                       |                                              |                                                                  |
|----------------|----------------------------------|------------|----------------------------|--------------------------------|----------------------|----------------------------------