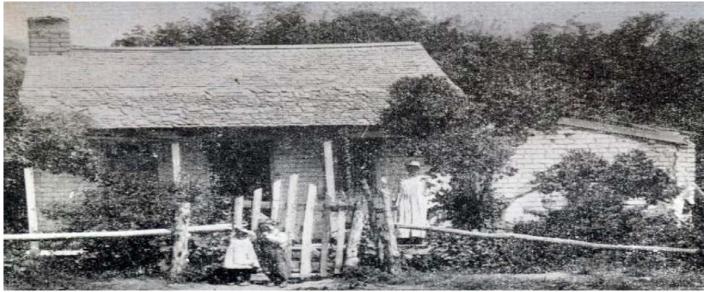

Pioneer home of John and Sarah Green where much of the skirmish between Federal Troops and Utes took place.

They reached Pleasant Grove 11 April 1863. The morning of the 12th, Ute Indians used the walls of the Pleasant Grove Fort to sneak up on the soldiers and attack them. The gunners took refuge in the Green's home outside the fort. The family was allowed to leave but realized that the baby was still in the home. Because the family had been on good terms with the Utes, they stopped firing to allow Mrs. Green to retrieve the baby. During the fighting the gunners fired the howitzer only to kill mules and damage property. The skirmish ended at 8 p.m. when the Utes left, stealing the remaining mules. No soldiers were killed. It is unknown if any Utes died. Estimated damage to the home was \$1000. The Cavalry arrived in Pleasant Grove on the 13th. They followed the Ute trail to Spanish Fork Canyon, and with the soldiers already there routed the combined Indian forces.