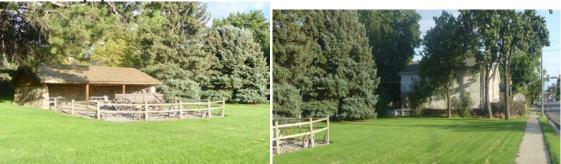

Pioneer home of John and Sarah Green where much of the skirmish between Federal Troops and Utes took place.

An old monument, at what is thought to be the site of the John and Sarah Green home, can be found 3 blocks south of this location. It is best reached by walking along the east sidewalk on 100 East.

\* A book listing Battles and Skirmishes of the War Of The Rebellion (Civil War) was compiled from official records by Newton A. Strait and was used by the Department of the Interior Bureau of Pensions. The Pleasant Grove skirmish is listed in this book.