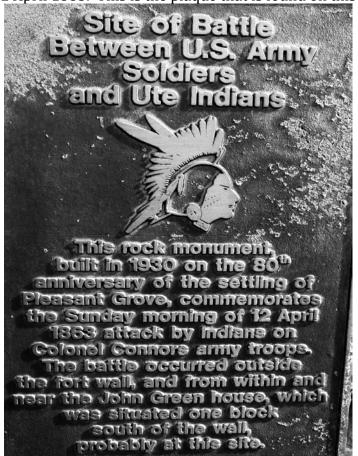

The core would be cinder blocks with rebar to stabilize it to the base. Each layer would be offset to make the tapering of the monument.

There is a monument on 100 East on the east side of the road just after turning off of State Street. Most people are unaware of it because it is behind the Utah Community Credit Union fence and is covered by weeds on the front when looking at it from the Purple Turtle across the street. It is in a driveway and there is no parking for viewing the monument. It is also deteriorating. Most individual who even know about it thought that it was about the  $1^{\rm st}$  battle with the Indians in Utah in Pleasant Grove in February of 1849 as shown on the plaque in the downtown city park.

This is not the case. This was a skirmish between the Ute Indians and soldiers from Camp Douglas 12 April 1863. This is the plaque that is found on this monument.

The soldiers took cover in the adobe home of John Green. The fight went on for most of the day. The Utes then left. The Calvary got to Pleasant Grove the next morning and the soldiers then followed their trail out of town. The plaque, which you have a draft copy of, gives details of the skirmish and a picture of the John Green house that will be on the top of the plaque.