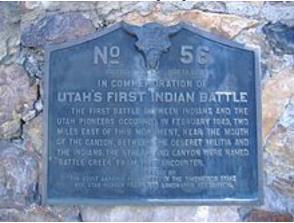

The core would be cinder blocks with rebar to stabilize it to the base. Each layer would be offset to make the tapering of the monument.

There is a monument on 100 East on the east side of the road just after turning off of State Street. Most people are unaware of it because it is behind the Utah Community Credit Union fence and is covered by weeds on the front when looking at it from the Purple Turtle across the street. It is in a driveway and there is no parking for viewing the monument. It is also deteriorating. Most individual who even know about it thought that it was about the  $1^{\rm st}$  battle with the Indians in Utah in Pleasant Grove in February of 1849 as shown on the plaque in the downtown city park.

122

ALPHABETICAL LIST OF BATTLES.

Alphabetical list of the battles (with dates) of the war of the rebellion—Continued.

[All places and dates starred are skirmishes, but all skirmishes may not be starred.]
Page number that the Pleasant Grove Skirmish is listed on. Those with stars are skirmishes

| Platte County*. Platte Valley, steamer at Price's Landing. Plattsburg, attack on Pleasant Grove* Pleasant Grove, also known as Mansfield, Sabine Crossroads. Pleasant Hill* | Missouri Nov. 18, 1861.  Missouri July 21, 1864.  Utah Apr. 12, 1863.  Louisiana Apr. 8, 1864.  Georgia Apr. 18, 1865. |
|-----------------------------------------------------------------------------------------------------------------------------------------------------------------------------|------------------------------------------------------------------------------------------------------------------------|
| Pleasant Hill, near*                                                                                                                                                        | Louisiana                                                                                                              |
| Half way down the page is the entry with Pl                                                                                                                                 | easant Grove* Utah Apr. 12, 1863                                                                                       |