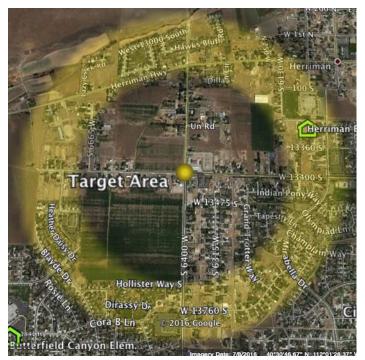

### **Target Area**

Advantage Arts Academy has defined the crossroads of 13400 S. and 6400 W. in Herriman as the target area. This location fits squarely within the highest growth areas of the city and also

contains multiple locations that are viable options for the school. We met with city planners and discussed the school's needs, plans and timeline. As a result of these meetings, we were able to identify a minimum of three separate locations within 1/2 mile of the abovereferenced crossroads that are owned by individuals interested in selling or developing properties that would meet the school's needs. While the Governing Board is confident that the merits of the school's academic program are sufficient to attract and maintain enrollment at AAA, other factors, such as population growth in the area, the density of school-aged children, and the enrollment success of arts-related charter schools like Syracuse Arts