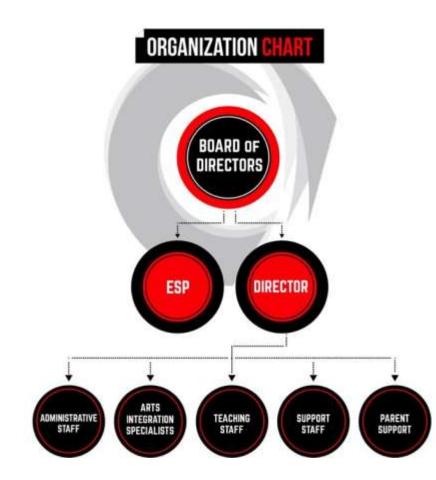

tinct and legally independent entity that is responsible for the financial decision-making and business operations of the school (*see*, Appendix C – Articles of Incorporation, Appendix D – Bylaws, and Appendix E – Governing Board Meeting Minutes).

Pursuant to its Articles of Incorporation, Advantage Arts Academy is governed by a board of five to seven directors. Currently, the Governing Board consists of five members. Each member possesses skills and experience in areas that are crucial for the successful implementation (start up) and ultimate governance of the school. While there is a difference in the expertise needed to "start up" and the expertise needed to govern the school, the Governing Board is comprised of individuals whose contributions will benefit the school in both phases.



Two of the primary responsibilities of the Governing Board are to protect the legal interests of the charter school and to ensure the school meets the commitments in its charter. Regarding protection of the legal interests of the school, the Governing Board has enumerated a host of responsibilities and powers in its articles of incorporation and throughout its charter (see, Appendix C, Articles of Incorporation, Articles III and IV). These powers and responsibilities range from things such as hiring and evaluating the school's ESP and Director to the purchase, ownership and sale of real

and personal property. Its authority is to be exercised using sound legal and ethical practices and policies. In addition, the Governing Board is responsible for ensuring that the school meets the commit