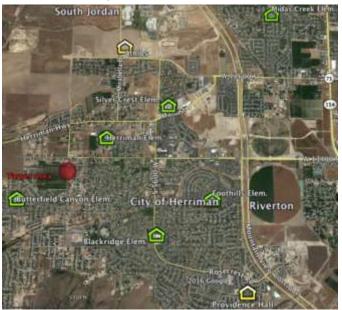

52,324 students, Jordan School District is the fourth largest school district in the State of Utah.<sup>12</sup> The district also contains some of the largest stand-alone school enrollments in the state. Specifically, the district is home to one third of the Utah elementary schools that have 1,000 students or more.<sup>13</sup> The district's 2015 fall enrollment data indicates that its schools enrolled approximately 27,999 students in grades K-6, and roughly 21% of the district's K-6 enrollment attended one of the six district elementary schools located within or near the border of Herriman city. (Referenced schools include: Herriman Elementary, Blackridge Elementary,

Butterfield Canyon Elementary, Silver Crest Elementary, Foothills Elementary [Riverton], Midas Creek Elementary [Riverton].) It is important to note that three of these six schools are counted among the 18 elementary schools across the state with enrollment exceeding 1,000.<sup>14</sup>