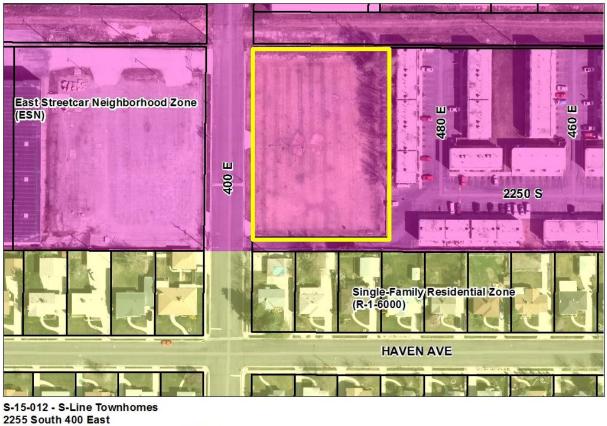

## Exhibit A

Final Plat Approval and Adoption of PUD Overlay

Proposed Zoning Designation: PUD Overlay

| DATED this | day of | , 2016. |
|------------|--------|---------|
|------------|--------|---------|