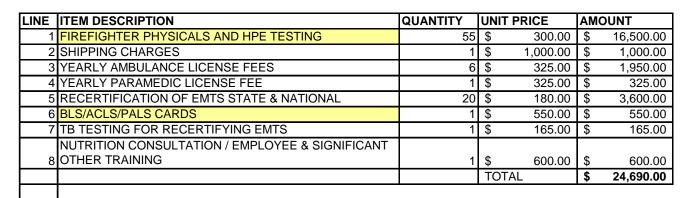

## NORTH DAVIS FIRE DISTRICT BUDGET DETAIL SHEET USES OF FUNDS

Fiscal Year 2025 (July 1, 2024 - June 30, 2025)

| LINE | DESCRIPTION                                          |                                                  | ACC | CT. TOTAL          |
|------|------------------------------------------------------|--------------------------------------------------|-----|--------------------|
|      | 001 PERM EMPLOYEE WAGES                              |                                                  | \$  | 3,277,298          |
|      | 002 OVERTIME                                         |                                                  | \$  | 253,997            |
|      | 003 PART-TIME EMPLOYEE WAGES                         |                                                  | \$  | 180,903            |
|      | 003 BENEFIT PAYOUT CONTINGENCY                       |                                                  | \$  | 125,000            |
|      | 004 MERIT PAY                                        |                                                  | \$  | - 120,000          |
|      | 005 BOARD WAGES                                      |                                                  | \$  | 38,000             |
|      | 006 F.I.C.A.                                         |                                                  | \$  | 296,453            |
|      | 007 RETIREMENT                                       |                                                  | \$  | 585,059            |
| 9    | 008 INSURANCE (HEALTH)                               |                                                  | \$  | 858,531            |
| 10   | 009 UTAH DISABILITY DEATH BENEFIT                    |                                                  | \$  | 4,840              |
| 11   | 010 WORKMANS COMP                                    |                                                  | \$  | 102,092            |
| 12   | 011 BANK CHARGES                                     |                                                  | \$  | 8,050              |
| 13   | 012 EMPLOYEE ASSISTANCE PROGRAM                      |                                                  | \$  | 16,400             |
| 14   | 013 CLOTHING ALLOWANCE - FULL TIME                   |                                                  | \$  | 44,986             |
| 15   | 014 CLOTHING ALLOWANCE - PART TIME                   |                                                  | \$  | 3,100              |
| 16   | 014.5 CODE ENFORCEMENT - PUBLIC EDUCATION            |                                                  | \$  | 27,220             |
| 16   | 015 SUBSCRIPTIONS, MEMBERSHIPS                       |                                                  | \$  | 73,966             |
|      | 016 TRAVEL AND TRAINING                              |                                                  | \$  | 53,085             |
|      | 017 OFFICE SUPPLY AND EXPENSE                        |                                                  | \$  | 14,164             |
|      | 018 EQUIPMENT MAINTENANCE AND SUPPLY                 |                                                  | \$  | 46,370             |
|      | 019 VEHICLE MAINTENANCE                              |                                                  | \$  | 120,350            |
|      | 020 COMPUTER MAINTENANCE AND SUPPLY                  |                                                  | \$  | 63,088             |
|      | 021 UTILITIES (GAS, POWER, PHONES)                   |                                                  | \$  | 99,125             |
|      | 022 800 COMMUNICATIONS                               |                                                  | \$  | 11,000             |
|      | 023 DISPATCH SERVICES                                |                                                  | \$  | 134,069            |
|      | 024 SPECIAL DEPARTMENT ALLOWANCE                     |                                                  | \$  | 31,785             |
|      | 025 GRANT EXPENSES                                   |                                                  | \$  | -                  |
|      | 026 LIABILITY INSURANCE (RISK MANAGEMENT)            |                                                  | \$  | 86,162             |
|      | 027 COLLECTION CONTRACT                              |                                                  | \$  | 168,438            |
|      | 028 MEDICAL SUPPLIES                                 |                                                  | \$  | 117,758            |
|      | 029 PARAMEDIC FEE                                    |                                                  | \$  | 10,114             |
|      | 030 MISC. SERVICES                                   |                                                  | \$  | 24,690             |
|      | 031 PROFESSIONAL SERVICES (ACCNT, AUDIT, ATTORNEY)   |                                                  | \$  | 106,210            |
|      | 032 MISC. EQUIPMENT                                  | <del></del>                                      | \$  | 25,550             |
|      | 033 LEASE OBLIGATION<br>034 TRANSFER TO DEBT SERVICE | <del></del>                                      | \$  | 142,560            |
|      | 035 TRANS TO CAPITAL PROJECTS                        | <del>                                     </del> | \$  | 524,194<br>180,000 |
|      | 037 IMPACT FEE RESERVES                              | <del></del>                                      | φ   | 100,000            |
| 31   | CONTRIBUTIONS TO OTHER GOVERNMENTS (RDA)             |                                                  | \$  | 737,000            |
| L    | CONTRIBUTIONS TO OTHER GOVERNIVILINTS (RDA)          | TOTAL                                            | т.  | ,                  |
|      |                                                      | IOIAL                                            | Ф   | 8,591,607          |