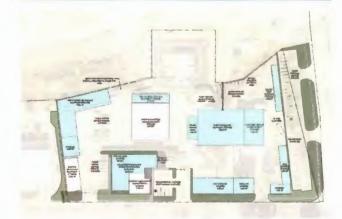

Galloway

TASK 4 This information is coopergibled by Gallowary & Company, Inc. All hights reserved

MIDVALE PUBLIC WORKS FACILITIES MASTERPLAN

₹ ▼

## Midvale Public Works

.

.

Public Works Facility Space Needs Located at Main Campus

| ID   | GROUP / SPACE                             |                |           | (    | Gross Area Requiremen | ts                    |                         |
|------|-------------------------------------------|----------------|-----------|------|-----------------------|-----------------------|-------------------------|
|      |                                           | Office /       | Storage   |      | Climatized            | Covered               | Open                    |
|      |                                           | Administration |           |      | Vehicle/Equip Storage | Vehicle/Equip./Materi | Vehicle/Equ             |
|      |                                           | Requirements   |           |      |                       | al Storage            | ip Storage              |
|      | <u>1998</u> <u>1998</u>                   |                |           |      |                       |                       |                         |
|      | Departments                               |                |           |      |                       |                       |                         |
| A100 | Existing Administration Building          | 2090 S.F       | . O       | S.F. | 0 S.F                 | . 0 S.F.              | 0 S.F                   |
| B100 | Administration Building Common Area       | 5560 S.F       | 81        | S.F. | 0 S.F                 | . 709 S.E             | 2800 S.F                |
| C100 | Administration Building Support Expansion | 2193 S.H       | 0         | S.F. | 0 S.F                 | . 0 S.F.              | 0 S.F                   |
| A200 | Streets & Storm                           | 2873 S.F       | 782       | S.F. | 9214 S.F              |                       | 7172 S.F                |
| A300 | Water & Sewer                             | 1374 S.F       | 2257      | S.F. | 4620 S.F              | . 3751 S.F.           | 3150 S.F.               |
| A400 | Fleet & Facilities                        | 938. * S.H     | 768       | S.F. | 9801 S.F              |                       | 1050 S.F                |
| A500 | Parks & Cemetery                          | 1296 S.E       | 130       | S.F. | 1440 S.F              | 440 S.F.              | 1600 S.F                |
|      | Totals                                    | 16323 S.I      | 4018      | S.F. | 25074 S.F             | 19321 S.F             | <u>15772</u> <u>S.F</u> |
|      |                                           |                |           |      | 1 < 200               | 1.6.1.1               |                         |
|      | New Facilities Required in Masterplan     | 13484 S.I      |           |      | 16399                 | 16441                 |                         |
|      | New Facilities Included in Masterplan     | 13484 S.I      | 4000 S.F. |      | 16372                 | 17715                 |                         |

Cemetery Facility Space Needs Located at Cemetery

| ID   | GROUP / SPACE |                      | irements at Main Building Located at al Storage ip Storage |                       |                       |                  |  |  |  |  |  |  |  |
|------|---------------|----------------------|------------------------------------------------------------|-----------------------|-----------------------|------------------|--|--|--|--|--|--|--|
|      |               | Office /             | Existing                                                   | Climatized            | Covered               | Open             |  |  |  |  |  |  |  |
|      |               | Administration       | Storage/Office                                             | Vehicle/Equip Storage | Vehicle/Equip./Materi | Vehicle/Equ      |  |  |  |  |  |  |  |
|      |               | Requirements at Main | Building Located at                                        |                       | al Storage            | ip Storage       |  |  |  |  |  |  |  |
| _    |               | Campus               | Cemetery                                                   |                       |                       |                  |  |  |  |  |  |  |  |
| 10   | 386763366     |                      |                                                            |                       |                       |                  |  |  |  |  |  |  |  |
|      | Departments   |                      |                                                            |                       |                       |                  |  |  |  |  |  |  |  |
| A600 | Cemetery      | 0 SF                 | 1300 SF                                                    | 0                     |                       | <u> </u>         |  |  |  |  |  |  |  |
|      | Totals        | 0 S.E.               | 1300 S.E                                                   | 0 S.F.                | 385 S.E.              | <u>1600 S.E.</u> |  |  |  |  |  |  |  |