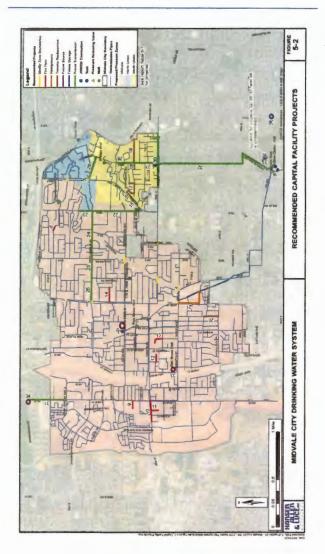

## PROJECT: Series 2023 Water Bond Project

+

÷

## DESCRIPTION

The proceeds from the Series 2023 Water Bond will be used to complete several of the projects that were identified in the 2020 Water Master Plan update. Projects numbers 8-21 on the list contained in table 6.1 of that Master Plan will be completed with this project.

## LEAD DEPARTMENTS

Public Works & Engineering

## **STATUS**

Design

## SCHEDULE

Bid - Summer of 2024 Completion - Fall 2025

## COST

\$20,000,000 (Estimated)

FUNDED

\$0