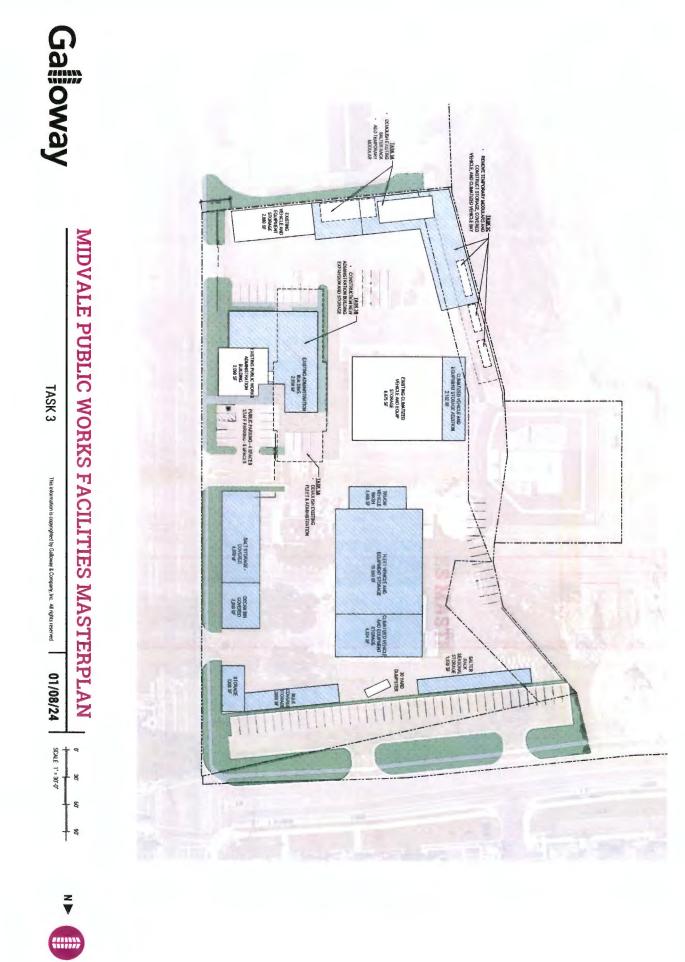

Galloway

TASK 4 This information is coopergibled by Gallowary & Company, Inc. All hights reserved

MIDVALE PUBLIC WORKS FACILITIES MASTERPLAN

₹ ▼

## Midvale Public Works

.

.

Public Works Facility Space Needs Located at Main Campus

| ID   | GROUP / SPACE                             |                |           | (    | Gross Area Requiremen | ts                    |                         |
|------|-------------------------------------------|----------------|-----------|------|-----------------------|-----------------------|-------------------------|
|      |                                           | Office /       | Storage   |      | Climatized            | Covered               | Open                    |
|      |                                           | Administration |           |      | Vehicle/Equip Storage | Vehicle/Equip./Materi | Vehicle/Equ             |
|      |                                           | Requirements   |           |      |                       | al Storage            | ip Storage              |
|      | <u>1998</u> <u>1998</u>                   |                |           |      |                       |                       |                         |
|      | Departments                               |                |           |      |                       |                       |                         |
| A100 | Existing Administration Building          | 2090 S.F       | . O       | S.F. | 0 S.F                 | . 0 S.F.              | 0 S.F                   |
| B100 | Administration Building Common Area       | 5560 S.F       | 81        | S.F. | 0 S.F                 | . 709 S.E             | 2800 S.F                |
| C100 | Administration Building Support Expansion | 2193 S.H       | 0         | S.F. | 0 S.F                 | . 0 S.F.              | 0 S.F                   |
| A200 | Streets & Storm                           | 2873 S.F       | 782       | S.F. | 9214 S.F              |                       | 7172 S.F                |
| A300 | Water & Sewer                             | 1374 S.F       | 2257      | S.F. | 4620 S.F              | . 3751 S.F.           | 3150 S.F.               |
| A400 | Fleet & Facilities                        | 938. * S.H     | 768       | S.F. | 9801 S.F              |                       | 1050 S.F                |
| A500 | Parks & Cemetery                          | 1296 S.E       | 130       | S.F. | 1440 S.F              | 440 S.F.              | 1600 S.F                |
|      | Totals                                    | 16323 S.I      | 4018      | S.F. | 25074 S.F             | 19321 S.F             | <u>15772</u> <u>S.F</u> |
|      |                                           |                |           |      | 1 < 200               | 1.6.1.1               |                         |
|      | New Facilities Required in Masterplan     | 13484 S.I      |           |      | 16399                 | 16441                 |                         |
|      | New Facilities Included in Masterplan     | 13484 S.I      | 4000 S.F. |      | 16372                 | 17715                 |                         |

Cemetery Facility Space Needs Located at Cemetery

| ID   | GROUP / SPACE |                      | irements at Main Building Located at al Storage ip Storage |                       |                       |                  |  |  |  |  |  |  |  |
|------|---------------|----------------------|------------------------------------------------------------|-----------------------|-----------------------|------------------|--|--|--|--|--|--|--|
|      |               | Office /             | Existing                                                   | Climatized            | Covered               | Open             |  |  |  |  |  |  |  |
|      |               | Administration       | Storage/Office                                             | Vehicle/Equip Storage | Vehicle/Equip./Materi | Vehicle/Equ      |  |  |  |  |  |  |  |
|      |               | Requirements at Main | Building Located at                                        |                       | al Storage            | ip Storage       |  |  |  |  |  |  |  |
| _    |               | Campus               | Cemetery                                                   |                       |                       |                  |  |  |  |  |  |  |  |
| 10   | 386763366     |                      |                                                            |                       |                       |                  |  |  |  |  |  |  |  |
|      | Departments   |                      |                                                            |                       |                       |                  |  |  |  |  |  |  |  |
| A600 | Cemetery      | 0 SF                 | 1300 SF                                                    | 0                     |                       | <u> </u>         |  |  |  |  |  |  |  |
|      | Totals        | 0 S.E.               | 1300 S.E                                                   | 0 S.F.                | 385 S.E.              | <u>1600 S.E.</u> |  |  |  |  |  |  |  |