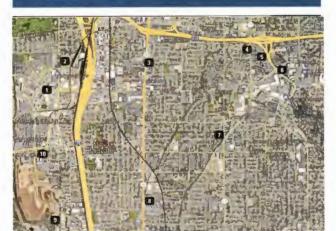

of new Recreation
2026 - ZAP Funding Available for Approved Projects

#### COST

\$45,000,000 (estimated)

#### FUNDED

\$10,000,000 (GO Bond, passed Nov 21, 2023)





Current (red) and proposed (green) recreation center locations.





## PROJECT: Entry Way Signs

+

+

#### DESCRIPTION

The Entry Way Signs project will promote Midvale and provide a new sense of identity by placing updated signs at key entry points throughout the City. The signs will showcase Midvale's cultural and arts identity and will enhance creation of a sense of place; something that may have been lacking in the past.

#### LEAD DEPARTMENTS

**Community Development** 

#### STATUS

Planning

#### SCHEDULE

Planning Complete Spring 2024

#### COST

\$20,000,000 (Estimated) FUNDED

\$0



Potential Vertical Example



Map







### **PROJECT:** Active Transportation Projects

+

#### DESCRIPTION

The City is pursuing several active transportation projects to improve walking & biking options within the City. These projects include the RAISE grant trails, improved on-street bike lanes, canal trails, Porter Rockwell trail and the Center Street linear parkway. The Transportation Master Plan will also recommend additional improvements.

#### LEAD DEPARTMENTS

Community Development

#### **STATUS**

Multiple projects are in design phases.

#### SCHEDULE

Ongoing with major projects to be completed Summer 2025 and 2026

#### COST

\$20,000,000 (Estimated) FUNDED

\$0





Site Map





#### **PROJECT:** Center Street Linear Park

+

÷

#### DESCRIPTION

This project includes a Centre Street Road Diet and Li