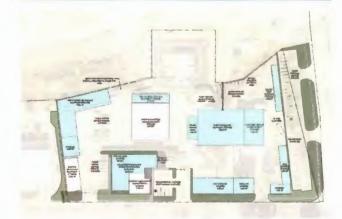

## Midvale Public Works

.

.

Public Works Facility Space Needs Located at Main Campus

| ID   | GROUP / SPACE                             |                |           | (    | Gross Area Requiremen | ts                    |                         |
|------|-------------------------------------------|----------------|-----------|------|-----------------------|-----------------------|-------------------------|
|      |                                           | Office /       | Storage   |      | Climatized            | Covered               | Open                    |
|      |                                           | Administration |           |      | Vehicle/Equip Storage | Vehicle/Equip./Materi | Vehicle/Equ             |
|      |                                           | Requirements   |           |      |                       | al Storage            | ip Storage              |
|      | <u>1998</u> <u>1998</u>                   |                |           |      |                       |                       |                         |
|      | Departments                               |                |           |      |                       |                       |                         |
| A100 | Existing Administration Building          | 2090 S.F       | . O       | S.F. | 0 S.F                 | . 0 S.F.              | 0 S.F                   |
| B100 | Administration Building Common Area       | 5560 S.F       | 81        | S.F. | 0 S.F                 | . 709 S.E             | 2800 S.F                |
| C100 | Administration Building Support Expansion | 2193 S.H       | 0         | S.F. | 0 S.F                 | . 0 S.F.              | 0 S.F                   |
| A200 | Streets & Storm                           | 2873 S.F       | 782       | S.F. | 9214 S.F              |                       | 7172 S.F                |
| A300 | Water & Sewer                             | 1374 S.F       | 2257      | S.F. | 4620 S.F              | . 3751 S.F.           | 3150 S.F.               |
| A400 | Fleet & Facilities                        | 938. * S.H     | 768       | S.F. | 9801 S.F              |                       | 1050 S.F                |
| A500 | Parks & Cemetery                          | 1296 S.E       | 130       | S.F. | 1440 S.F              | 440 S.F.              | 1600 S.F                |
|      | Totals                                    | 16323 S.I      | 4018      | S.F. | 25074 S.F             | 19321 S.F             | <u>15772</u> <u>S.F</u> |
|      |                                           |                |           |      | 1 < 200               | 1.6.1.1               |                         |
|      | New Facilities Required in Masterplan     | 13484 S.I      |           |      | 16399                 | 16441                 |                         |
|      | New Facilities Included in Masterplan     | 13484 S.I      | 4000 S.F. |      | 16372                 | 17715                 |                         |

Cemetery Facility Space Needs Located at Cemetery

| ID   | GROUP / SPACE |                      | irements at Main Building Located at al Storage ip Storage |                       |                       |                  |  |  |  |  |  |  |  |
|------|---------------|----------------------|------------------------------------------------------------|-----------------------|-----------------------|------------------|--|--|--|--|--|--|--|
|      |               | Office /             | Existing                                                   | Climatized            | Covered               | Open             |  |  |  |  |  |  |  |
|      |               | Administration       | Storage/Office                                             | Vehicle/Equip Storage | Vehicle/Equip./Materi | Vehicle/Equ      |  |  |  |  |  |  |  |
|      |               | Requirements at Main | Building Located at                                        |                       | al Storage            | ip Storage       |  |  |  |  |  |  |  |
| _    |               | Campus               | Cemetery                                                   |                       |                       |                  |  |  |  |  |  |  |  |
| 10   | 386763366     |                      |                                                            |                       |                       |                  |  |  |  |  |  |  |  |
|      | Departments   |                      |                                                            |                       |                       |                  |  |  |  |  |  |  |  |
| A600 | Cemetery      | 0 SF                 | 1300 SF                                                    | 0                     |                       | <u> </u>         |  |  |  |  |  |  |  |
|      | Totals        | 0 S.E.               | 1300 S.E                                                   | 0 S.F.                | 385 S.E.              | <u>1600 S.E.</u> |  |  |  |  |  |  |  |