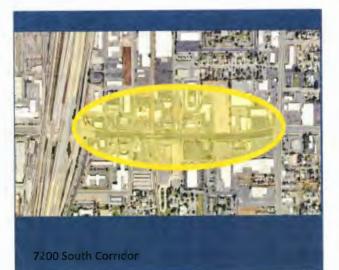

## PROJECT: 7200 S. Corridor Development

+

+

## DESCRIPTION

The 7200 South Corridor faces several challenges. The long-term solution is to redevelop the corridor. Staff is in the planning phase, having recently completed the station area plan and initiated the 7200 South Corridor Plan. Implementation steps will include forming an HTRZ and updating zoning.