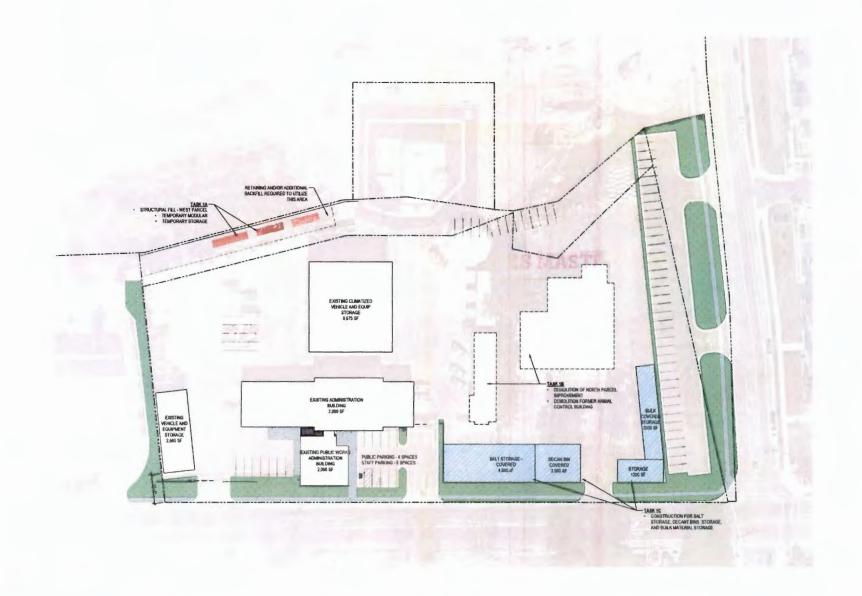

## **PROJECT:** Public Works Facility

÷.

÷

## DESCRIPTION

The PW facility has passed its useful life and operations have outgrown our current site. A needs assessment has been performed and a plan to rebuild the site to meet both current and future service needs has been created. Property acquisition and a phased build-out will be required to complete the project.

## LEAD DEPARTMENTS

Public Works Finance Engineering

## STATUS

Concept

## SCHEDULE

**Council Consideration - Spring 2024** 

## COST

\$20,000,000 (Estimated) FUNDED

\$0

Map