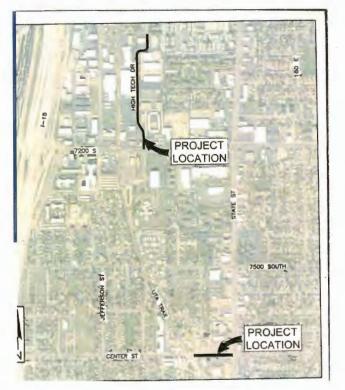

# PROJECT: Center Street & High Tech Drive

+

Ŧ.

## DESCRIPTION

This project replaces existing 6" diameter waterline with new 8" diameter line in High Tech Drive and in Center Street between the TRAX crossing and State Street.

## LEAD DEPARTMENTS

Public Works & Engineering

## **STATUS**

City Staff is currently evaluating the 6 bids that were submitted.

## SCHEDULE

Award contract in April and construct this spring & summer.

## COST

\$20,000,000 (Estimated) <u>FUNDED</u> \$0

Map