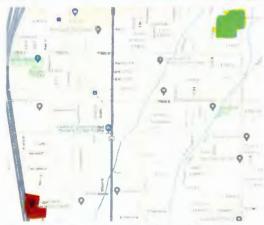

ll ages and abilities throughout the community. This project is supported by Midvale residents, reflected by the 61% approval of the \$10 million GO bond passed in 2023. Midvale has particpated in Salt Lake County Recreation Master Plan, which is the first step to be eligible in for ZAP funding.

#### LEAD DEPARTMENTS

City Manager's Office Community Development Administrative Services

#### STATUS

Planning

#### SCHEDULE

2023 - GO Bond on Ballot
2024 - Collaborating with SLCo Parks and Recreation
department on 2025 Master Plan priorities and goals.
2025 - Seek Salt Lake County Zoo, Arts and Parks (ZAP)
Grant; Construction of new Recreation
2026 - ZAP Funding Available for Approved Projects

#### COST

\$45,000,000 (estimated)

#### FUNDED

\$10,000,000 (GO Bond, passed Nov 21, 2023)





Current (red) and proposed (green) recreation center locations.





## PROJECT: Entry Way Signs

+

+

#### DESCRIPTION

The Entry Way Signs project will promote Midvale and provide a new sense of identity by placing updated signs at key entry points throughout the City. The signs will showcase Midvale's cultural and arts identity and will enhance creation of a sense of place; something that may have been lacking in the past.

#### LEAD DEPARTMENTS

**Community Development** 

#### STATUS

Planning

#### SCHEDULE

Planning Complete Spring 2024

#### COST

\$20,000,000 (Estimated) FUNDED

\$0



Potential Vertical Example



Map







### **PROJECT:** Active Transportation Projects

+

#### DESCRIPTION

The City is pursuing several active transportation projects to improve walking & bik