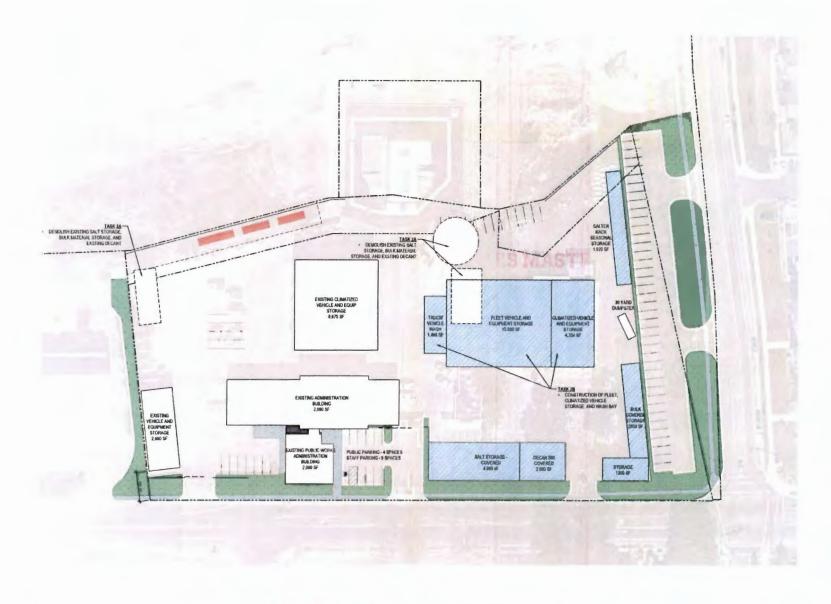

## **PROJECT:** Public Works Facility

÷.

÷

## DESCRIPTION

The PW facility has passed its useful life and operations have outgrown our current site. A needs assessment has been performed and a plan to rebuild the site to meet both current and future service needs has been created. Property acquisition and a phased build-out will be required to complete the project.

## LEAD DEPARTMENTS

Public Works Finance Engineering

## STATUS

Concept

## SCHEDULE

**Council Consideration - Spring 2024** 

## COST

\$20,000,000 (Estimated) FUNDED

\$0

Map