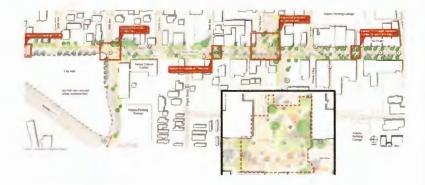

## **PROJECT:** Midvale Main Street Revitalization

+

+

## DESCRIPTION

The PW facility has passed its useful life and operations have outgrown our current site. A needs assessment has been performed and a plan to rebuild the site to meet both current and future service needs has been created. Property acquisition and a phased build-out will be required to complete the project.

## STATUS

Multiple projects are in design and construction phases.