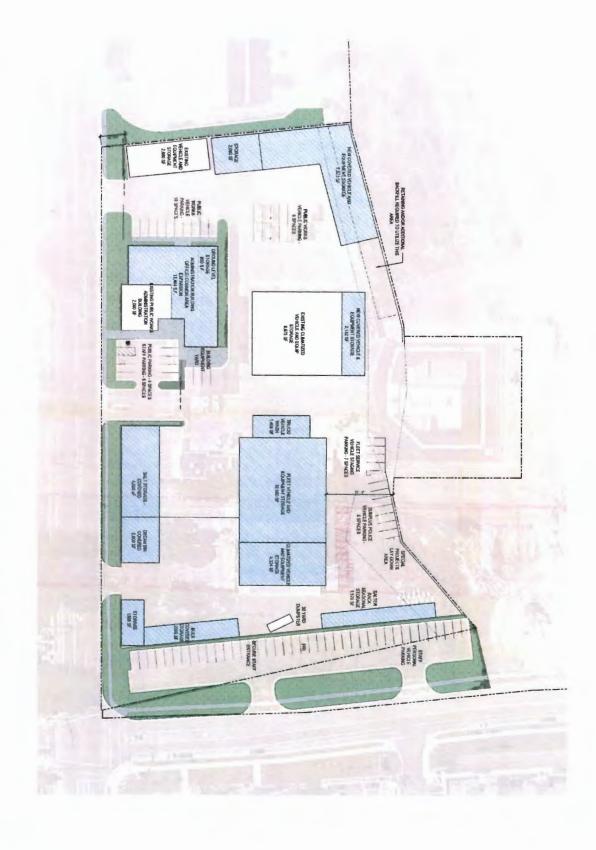

## **PROJECT:** Public Works Facility

÷.

÷

## DESCRIPTION

The PW facility has passed its useful life and operations have outgrown our current site. A needs assessment has been performed and a plan to rebuild the site to meet both current and future service needs has been created. Property acquisition and a phased build-out will be required to complete the project.

## LEAD DEPARTMENTS

Public Works Finance Engineering

## STATUS

Concept

## SCHEDULE

**Council Consideration - Spring 2024** 

## COST

\$20,000,000 (Estimated) FUNDED

\$0

Map