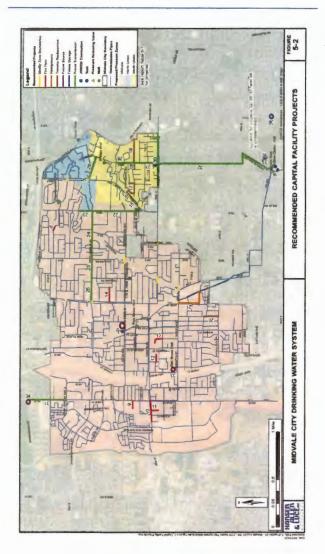

# **Capital Improvement Projects**

| Now-2025          | Transfer Station construction in Sandy                                                                                         |
|-------------------|--------------------------------------------------------------------------------------------------------------------------------|
| April-August      | City Hall Plaza Project & 700 W Improvements                                                                                   |
| April-May         | Midvale Main Festival Lighting Project                                                                                         |
| Start May or June | Pavement Management                                                                                                            |
| Summer            | Center Street High Tech Drive Waterline Replacement Project -<br>Replacing water lines from TRAX crossing east to State Street |
| Summer            | Realignment 7800 S and State Street UDOT Project                                                                               |
| Summer            | 2023 Series Bond Projects -<br>Start projects this year. Completion by Winter 2024/Spring 2025.                                |
| Fall              | 8000 S 80 E Jordan Canal Bridge Reconstruction -<br>Construction to beging in Fall and goes through the Winter.                |
| Fall              | Canal Trail Improvements                                                                                                       |
| TBD               | Midvalley improvement district sewer line replacement -<br>State Street to just past the canal (300 E)                         |
| TBD               | Art House Back Patio Construction                                                                                              |
| 2025              | Bridge over Jordan River in West Jordan                                                                                        |
| By Spring 2025    | Stagg Street Redesign (Upgrading utilites & going underground)                                                                 |