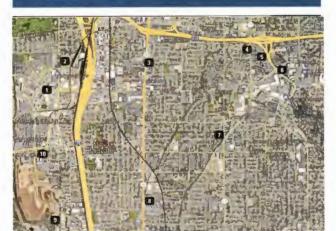

onstruction of new Recreation 2026 - ZAP Funding Available for Approved Projects

## COST

\$45,000,000 (estimated)

#### FUNDED

\$10,000,000 (GO Bond, passed Nov 21, 2023)





Current (red) and proposed (green) recreation center locations.





## PROJECT: Entry Way Signs

+

+

## DESCRIPTION

The Entry Way Signs project will promote Midvale and provide a new sense of identity by placing updated signs at key entry points throughout the City. The signs will showcase Midvale's cultural and arts identity and will enhance creation of a sense of place; something that may have been lacking in the past.

## LEAD DEPARTMENTS

**Community Development** 

## STATUS

Planning

## SCHEDULE

Planning Complete Spring 2024

## COST

\$20,000,000 (Estimated) FUNDED

\$0



Potential Vertical Example



Map







## **PROJECT:** Active Transportation Projects

+

## DESCRIPTION

The City is pursuing several active transportation projects to improve walking & biking options within the City. These projects include the RAISE grant trails, improved on-street bike lanes, canal trails, Porter Rockwell trail and the Center Street linear parkway. The Transportation Master Plan will also recommend additional improvements.

## LEAD DEPARTMENTS

Community Development

## **STATUS**

Multiple projects are in design phases.

## SCHEDULE

Ongoing with major projects to be completed Summer 2025 and 2026

## COST

\$20,000,000 (Estimated) FUNDED

\$0





Site Map





## **PROJECT:** Center Street Linear Park

+

÷

## DESCRIPTION

This project includes a Centre Street Road Diet and Linear Park. The