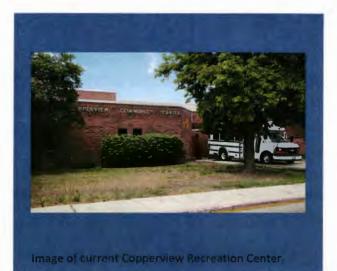

## DESCRIPTION

Midvale's current center, Copperview (8446 Harrison St), is one of the oldest recreation centers in the county and is nearing the end of its useful life. A new modern recreation center would provide community members with enhanced facilities, including a community pool, to support residents of all ages and abilities throughout the community. This project is supported by Midvale residents, reflected by the 61% approval of the \$10 million GO bond passed in 2023. Midvale has particpated in Salt Lake County Recreation Master Plan, which is the first step to be eligible in for ZAP funding.