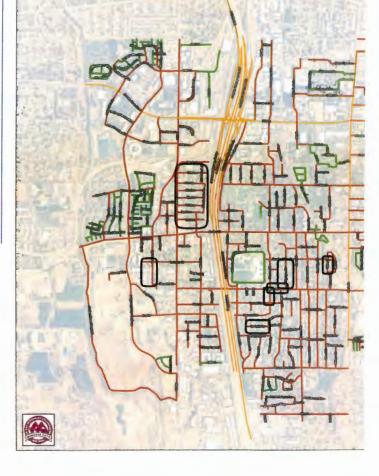

## DESCRIPTION

The City is pursuing several active transportation projects to improve walking & biking options within the City. These projects include the RAISE grant trails, improved on-street bike lanes, canal trails, Porter Rockwell trail and the Center Street linear parkway. The Transportation Master Plan will also recommend additional improvements.

## COST

\$20,000,000 (Estimated) FUNDED

\$0

Site Map