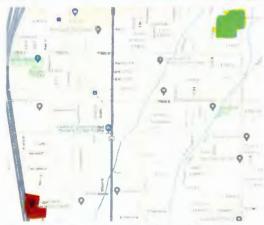

of all ages and abilities throughout the community. This project is supported by Midvale residents, reflected by the 61% approval of the \$10 million GO bond passed in 2023. Midvale has particpated in Salt Lake County Recreation Master Plan, which is the first step to be eligible in for ZAP funding.

#### LEAD DEPARTMENTS

City Manager's Office Community Development Administrative Services

## STATUS

Planning

### SCHEDULE

2023 - GO Bond on Ballot 2024 - Collaborating with SLCo Parks and Recreation department on 2025 Master Plan priorities and goals. 2025 - Seek Salt Lake County Zoo, Arts and Parks (ZAP) Grant; Construction of new Recreation 2026 - ZAP Funding Available for Approved Projects

## COST

\$45,000,000 (estimated)

#### FUNDED

\$10,000,000 (GO Bond, passed Nov 21, 2023)





Current (red) and proposed (green) recreation center locations.





## PROJECT: Entry Way Signs

+

+

## DESCRIPTION

The Entry Way Signs project will promote Midvale and provide a new sense of identity by placing updated signs at key entry points throughout the City. The signs will showcase Midvale's cultural and arts identity and will enhance creation of a sense of place; something that may have been lacking in the past.

## LEAD DEPARTMENTS

**Community Development** 

## STATUS

Planning

## SCHEDULE

Planning Complete Spring 2024

## COST

\$20,000,000 (Estimated) FUNDED

\$0



Potential Vertical Example



Map







## **PROJECT:** Active Transportation Projects

+

## DESCRIPTION

The City is pursuing several active transportation projects to improve walking & biking options w