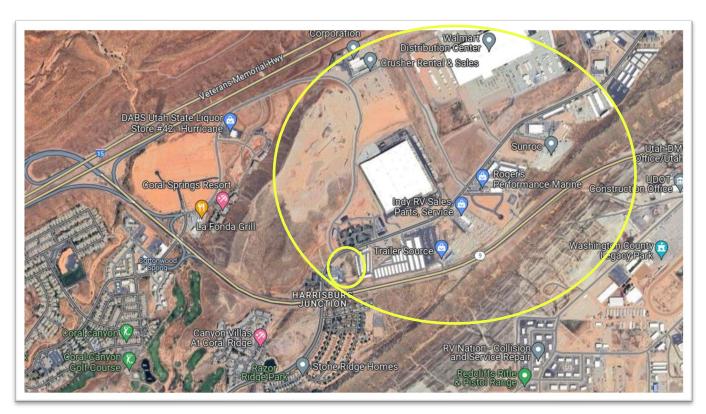

# Gateway Industrial Park 3.28 Acre Parcel

Board of Trustees Meeting April 18, 2024

Gateway Industrial Park

3.28 Acres

### The Parcel

Gateway Industrial Park

3.28 Acres