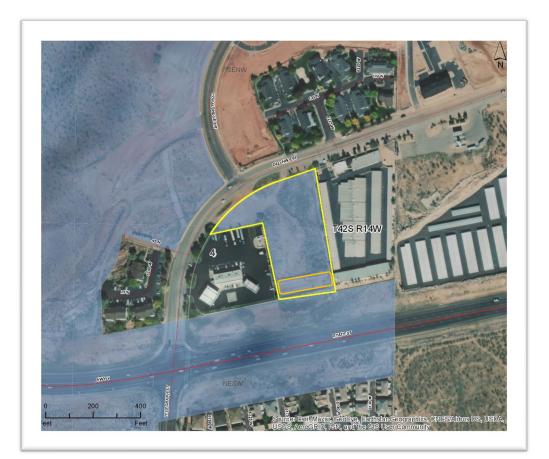

# Gateway Industrial Park 3.28 Acre Parcel

Board of Trustees Meeting April 18, 2024

Gateway Industrial Park

3.28 Acres

### The Parcel

Gateway Industrial Park

3.28 Acres