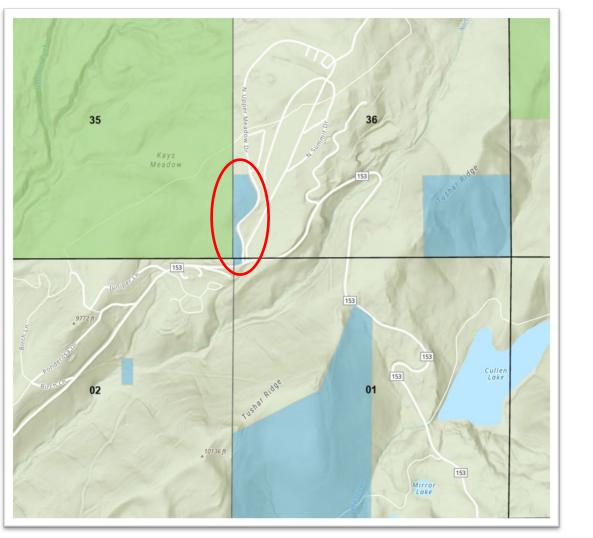

# Beaver Mountain 9.89 Acre Parcel

Board of Trustees Meeting April 18, 2024

Beaver Mountain Eagle Point Parcel

9.89 Acres

### The Parcel

Beaver Mountain Eagle Point Parcel

9.89 Acres

## Key Information

- Received in 1985, Intended for a ski resort residential use.
- Is located at the base of a resort main chair lift.
- Zoning is PD. Planning commission and Ski Resort is in favor of proposed options.
- We have water for this parcel. Developer is willing to buy water rights in separate transaction from this land transaction.
- June 2022 appraisal was \$200,000 for the full parcel. Raw land comps have not significantly changed in the last 20 months.