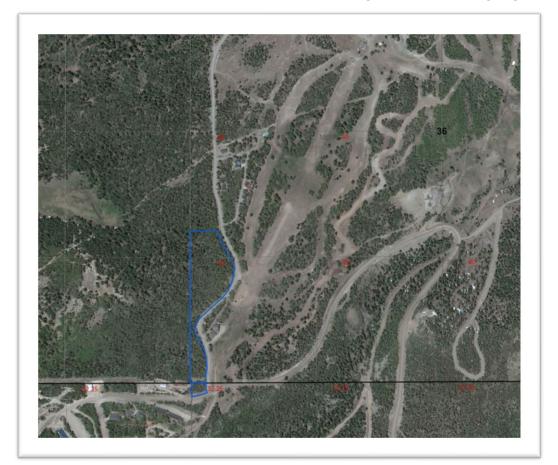

# Beaver Mountain 9.89 Acre Parcel

Board of Trustees Meeting April 18, 2024

Beaver Mountain Eagle Point Parcel

9.89 Acres

### The Parcel

Beaver Mountain Eagle Point Parcel

9.89 Acres

## Key Information

- Received in 1985, Intended for a ski resort residential use.
- Is located at the base of a resort main chair lift.
- Zoning is PD. Planning commission and Ski Resort is in favor of proposed options.
- We have water for this parcel. Developer is willing to buy water rights in separate transaction from this land transaction.
- June 2022 appraisal was \$200,000 for the full parcel. Raw land comps have not significantly changed in the last 20 months.