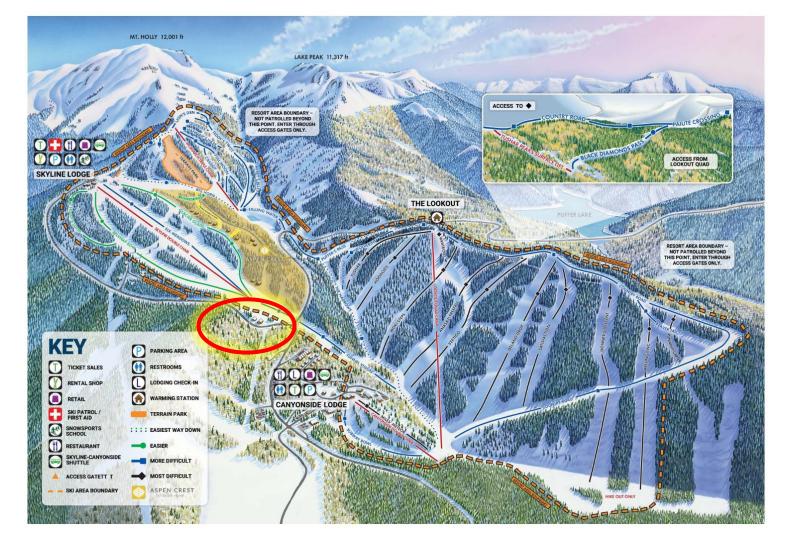

## Key Information

- Received in 1985, Intended for a ski resort residential use.
- Is located at the base of a resort main chair lift.
- Zoning is PD. Planning commission and Ski Resort is in favor of proposed options.
- We have water for this parcel. Developer is willing to buy water rights in separate transaction from this land transaction.
- June 2022 appraisal was \$200,000 for the full parcel. Raw land comps have not significantly changed in the last 20 months.