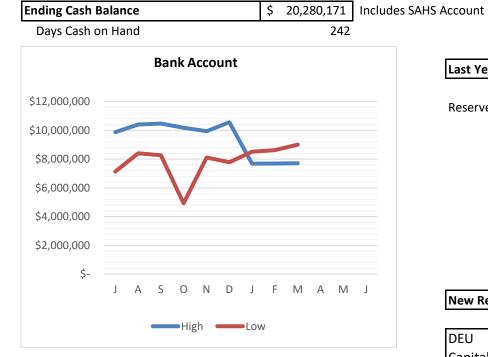

| CASH                    |                  |
|-------------------------|------------------|
| Unstricted Cash on Hand | \$<br>18,081,543 |
|                         |                  |

Days Cash on Hand

216

RESERVES

| Some HS cash is in here and some in other set of books |  |
|--------------------------------------------------------|--|

|                           |    | Actual Ytd   |    | Forecast   |
|---------------------------|----|--------------|----|------------|
| Last Year Reserve Balance | \$ | 10,551,207   | \$ | 10,551,207 |
| Reserves Added this Year  | \$ | 13,279,159   | \$ | 1,672,044  |
|                           |    |              |    |            |
|                           |    |              |    |            |
|                           |    |              |    |            |
|                           |    |              |    |            |
| New Reserve Balance       | \$ | 23,830,366   | \$ | 12,223,251 |
| New Reserve Dalance       | Ŷ  | 23,830,300   | Ŷ  | /          |
| DEU                       | \$ | 1,600,000.00 |    |            |
|                           | Ŧ  | _,,          |    |            |