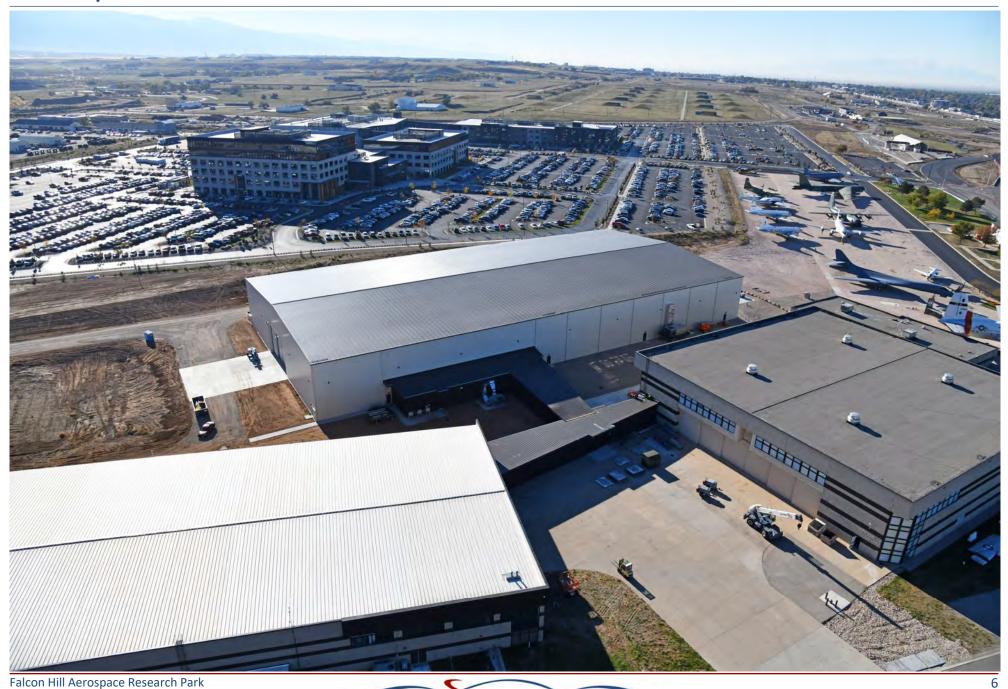

#### Falcon Hill Aerospace Research Park

- 550 acres of development
- 1.3M sf of completed construction (100% leased), 114 room hotel
- Under Construction:
  - Museum Expansion
  - New North/Roy Gate
  - Tenant buildouts

## **Recent Projects**