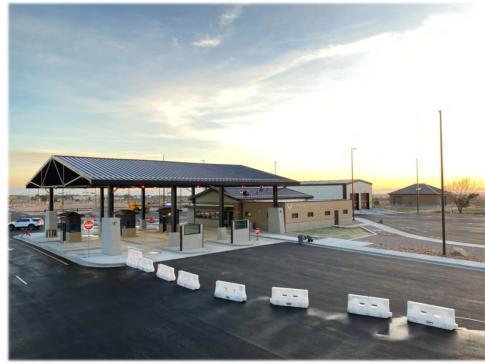

#### Falcon Hill Aerospace Research Park



- 550 acres of development
- 1.3M sf of completed construction (100% leased), 114 room hotel
- Under Construction:
  - Museum Expansion
  - New North/Roy Gate
  - Tenant buildouts

- In Design Now:
  - Two 75-90k SF office buildings at the West Gate
  - Inside fence flex office building
- Planning/Design Stages:
  - Two freeway interchanges
  - New 1800 N Gate Entrance
  - Mixed—Use project at South End

## **Recent Projects**

#### North Gate Entrance





## Aerospace Museum



# Aerospace Museum



## Aerospace Museum

Hill AFB, Utah



## Infrastructure and Connectivity Focus

- 5600 S Interchange
- 1800 N Interchange
  - UDOT Land Exchange
- 3-Gate Trail
  - Pedestrian Bridge
- South End Road and utilities





## Inside Fence – Flex Office (New Development)







## Outside Fence – Office (New Development)