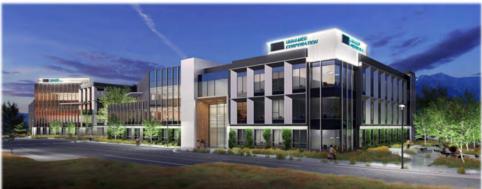

M sf of completed construction (100% leased), 114 room hotel
- Under Construction:
  - Museum Expansion
  - New North/Roy Gate
  - Tenant buildouts

- In Design Now:
  - Two 75-90k SF office buildings at the West Gate
  - Inside fence flex office building
- Planning/Design Stages:
  - Two freeway interchanges
  - New 1800 N Gate Entrance
  - Mixed—Use project at South End

## **Recent Projects**

#### North Gate Entrance





## Aerospace Museum



# Aerospace Museum



## Aerospace Museum

Hill AFB, Utah



## Infrastructure and Connectivity Focus

- 5600 S Interchange
- 1800 N Interchange
  - UDOT Land Exchange
- 3-Gate Trail
  - Pedestrian Bridge
- South End Road and utilities





## Inside Fence – Flex Office (New Development)







## Outside Fence – Office (New Development)