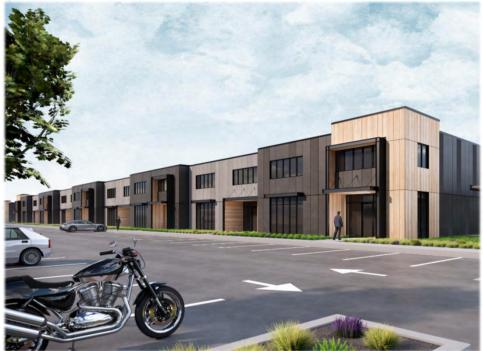

ace Research Park



- 550 acres of development
- 1.3M sf of completed construction (100% leased), 114 room hotel
- Under Construction:
  - Museum Expansion
  - New North/Roy Gate
  - Tenant buildouts

- In Design Now:
  - Two 75-90k SF office buildings at the West Gate
  - Inside fence flex office building
- Planning/Design Stages:
  - Two freeway interchanges
  - New 1800 N Gate Entrance
  - Mixed—Use project at South End

## **Recent Projects**

#### North Gate Entrance





## Aerospace Museum



# Aerospace Museum



## Aerospace Museum

Hill AFB, Utah



## Infrastructure and Connectivity Focus

- 5600 S Interchange
- 1800 N Interchange
  - UDOT Land Exchange
- 3-Gate Trail
  - Pedestrian Bridge
- South End Road and utilities





## Inside Fence – Flex Office (New Development)







## Outside Fence – Office (New Development)