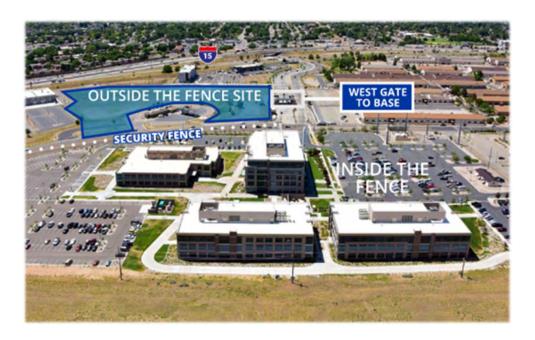

- In Design Now:
  - Two 75-90k SF office buildings at the West Gate
  - Inside fence flex office building
- Planning/Design Stages:
  - Two freeway interchanges
  - New 1800 N Gate Entrance
  - Mixed—Use project at South End

## Outside Fence – Office (New Development)