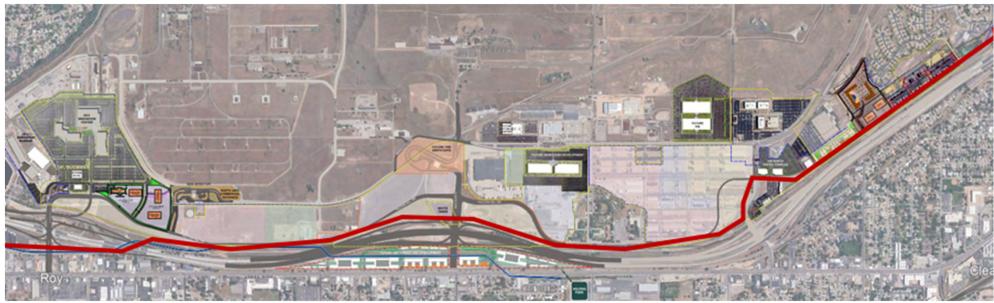

## Infrastructure and Connectivity Focus

- 5600 S Interchange
- 1800 N Interchange
  - UDOT Land Exchange
- 3-Gate Trail
  - Pedestrian Bridge
- South End Road and utilities