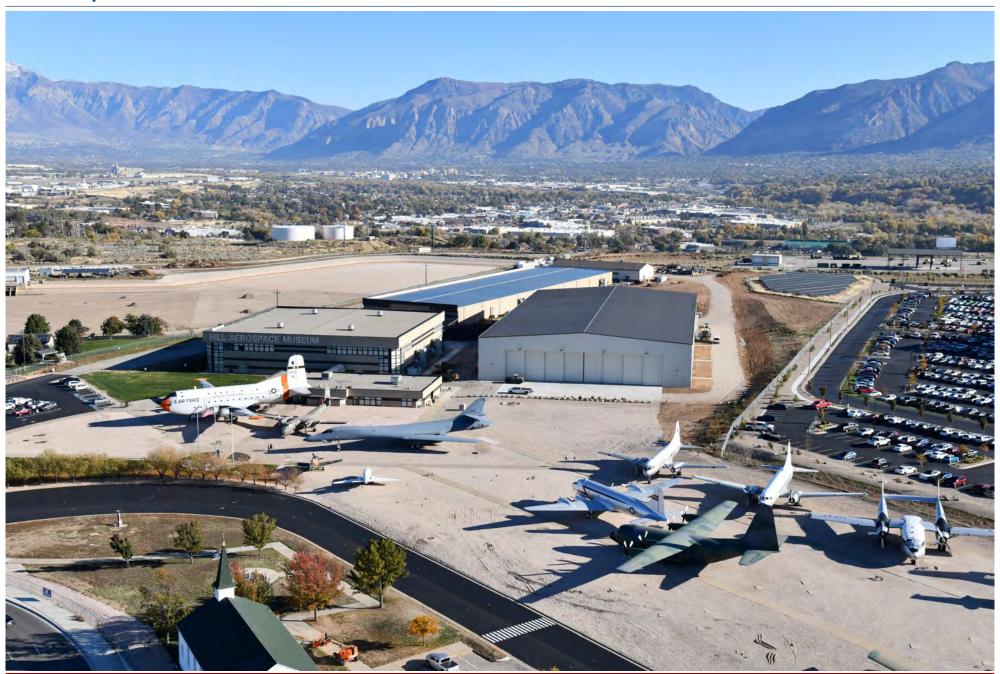

#### Falcon Hill Aerospace Research Park



- 550 acres of development
- 1.3M sf of completed construction (100% leased), 114 room hotel
- Under Construction:
  - Museum Expansion
  - New North/Roy Gate
  - Tenant buildouts

- In Design Now:
  - Two 75-90k SF office buildings at the West Gate
  - Inside fence flex office building
- Planning/Design Stages:
  - Two freeway interchanges
  - New 1800 N Gate Entrance
  - Mixed—Use project at South End

## **Recent Projects**

#### North Gate Entrance





## Aerospace Museum



# Aerospace Museum



## Aerospace Museum

Hill AFB, Utah



## Infrastructure and Connectivity Focus

- 5600 S Interchange
- 1800 N Interchange
  - UDOT Land Exchange
- 3-Gate Trail
  - Pedestrian Bridge
- South End Road and utilities





## Inside Fence – Flex Office (New Development)







## Outside Fence – Office (New Development)