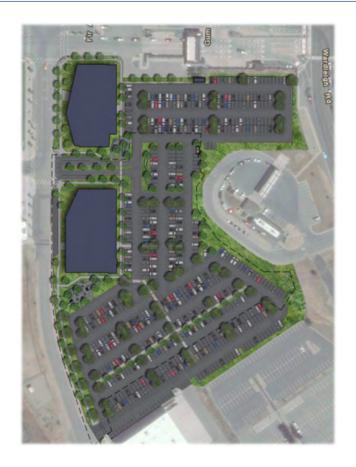

- In Design Now:
  - Two 75-90k SF office buildings at the West Gate
  - Inside fence flex office building
- Planning/Design Stages:
  - Two freeway interchanges
  - New 1800 N Gate Entrance
  - Mixed—Use project at South End

## Outside Fence – Office (New Development)