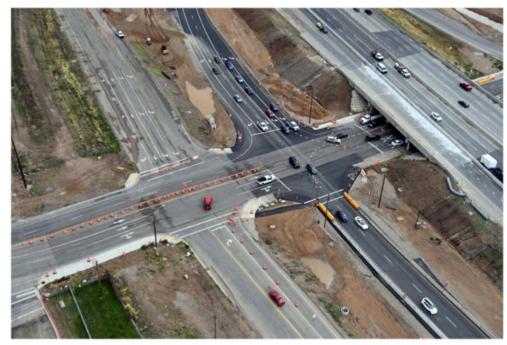

#### North Gate Entrance

## Infrastructure and Connectivity Focus

- 5600 S Interchange
- 1800 N Interchange
  - UDOT Land Exchange
- 3-Gate Trail
  - Pedestrian Bridge
- South End Road and utilities