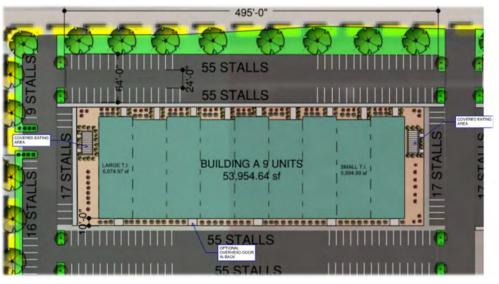

space Research Park



- 550 acres of development
- 1.3M sf of completed construction (100% leased), 114 room hotel
- Under Construction:
  - Museum Expansion
  - New North/Roy Gate
  - Tenant buildouts

- In Design Now:
  - Two 75-90k SF office buildings at the West Gate
  - Inside fence flex office building
- Planning/Design Stages:
  - Two freeway interchanges
  - New 1800 N Gate Entrance
  - Mixed—Use project at South End

## **Recent Projects**

#### North Gate Entrance





## Aerospace Museum



# Aerospace Museum



## Aerospace Museum

Hill AFB, Utah



## Infrastructure and Connectivity Focus

- 5600 S Interchange
- 1800 N Interchange
  - UDOT Land Exchange
- 3-Gate Trail
  - Pedestrian Bridge
- South End Road and utilities





## Inside Fence – Flex Office (New Development)







## Outside Fence – Office (New Development)