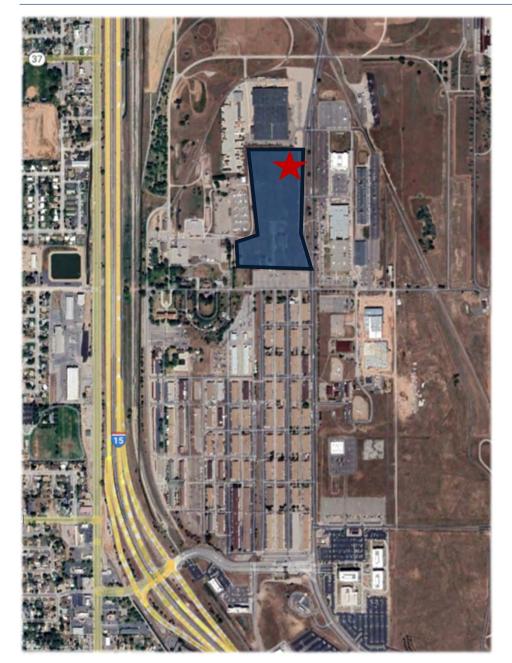

rospace Research Park



- 550 acres of development
- 1.3M sf of completed construction (100% leased), 114 room hotel
- Under Construction:
  - Museum Expansion
  - New North/Roy Gate
  - Tenant buildouts

- In Design Now:
  - Two 75-90k SF office buildings at the West Gate
  - Inside fence flex office building
- Planning/Design Stages:
  - Two freeway interchanges
  - New 1800 N Gate Entrance
  - Mixed—Use project at South End

## **Recent Projects**

#### North Gate Entrance





## Aerospace Museum



# Aerospace Museum



## Aerospace Museum

Hill AFB, Utah



## Infrastructure and Connectivity Focus

- 5600 S Interchange
- 1800 N Interchange
  - UDOT Land Exchange
- 3-Gate Trail
  - Pedestrian Bridge
- South End Road and utilities





## Inside Fence – Flex Office (New Development)







## Outside Fence – Office (New Development)