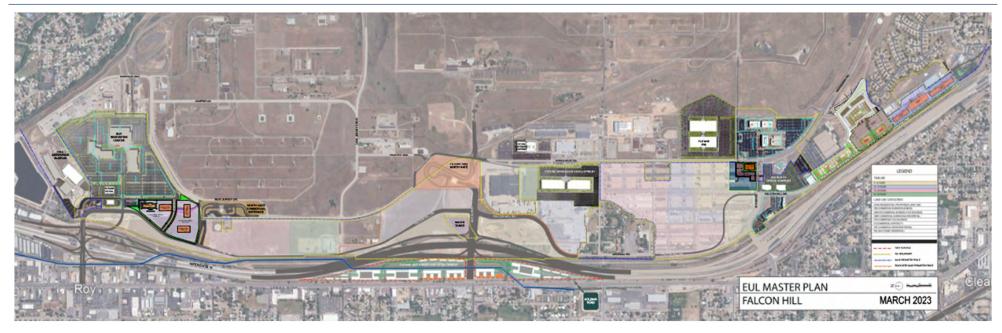

## **Recent Projects**

## Infrastructure and Connectivity Focus

- 5600 S Interchange
- 1800 N Interchange
  - UDOT Land Exchange
- 3-Gate Trail
  - Pedestrian Bridge
- South End Road and utilities