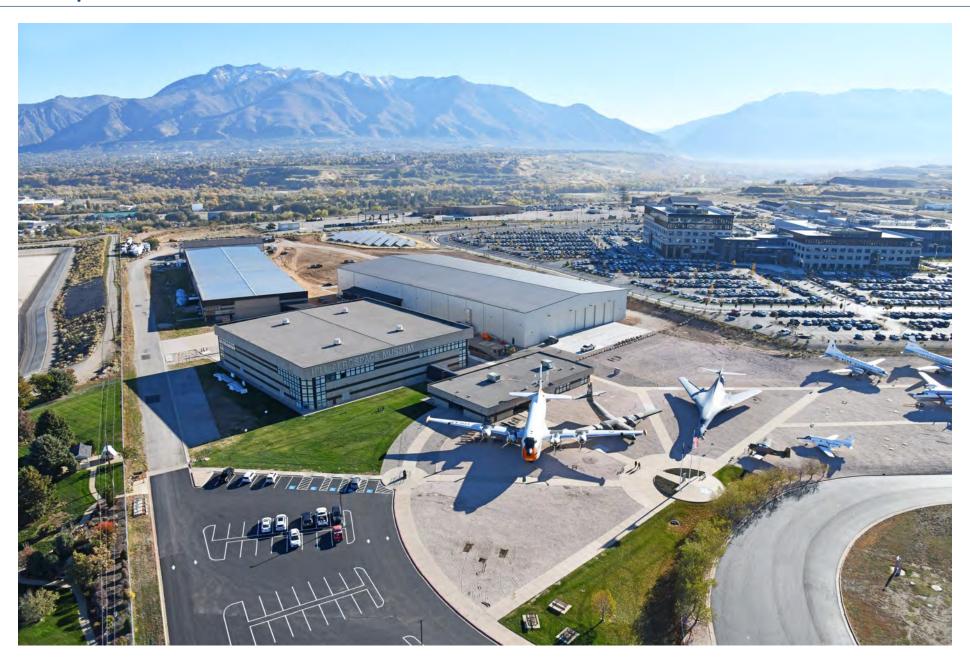

#### Falcon Hill Aerospace Research Park



- 550 acres of development
- 1.3M sf of completed construction (100% leased), 114 room hotel
- Under Construction:
  - Museum Expansion
  - New North/Roy Gate
  - Tenant buildouts

- In Design Now:
  - Two 75-90k SF office buildings at the West Gate
  - Inside fence flex office building
- Planning/Design Stages:
  - Two freeway interchanges
  - New 1800 N Gate Entrance
  - Mixed—Use project at South End

## **Recent Projects**

#### North Gate Entrance





## Aerospace Museum



# Aerospace Museum



## Aerospace Museum

Hill AFB, Utah



## Infrastructure and Connectivity Focus

- 5600 S Interchange
- 1800 N Interchange
  - UDOT Land Exchange
- 3-Gate Trail
  - Pedestrian Bridge
- South End Road and utilities





## Inside Fence – Flex Office (New Development)







## Outside Fence – Office (New Development)