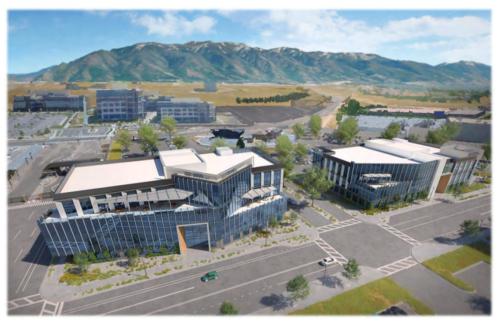

- In Design Now:
  - Two 75-90k SF office buildings at the West Gate
  - Inside fence flex office building
- Planning/Design Stages:
  - Two freeway interchanges
  - New 1800 N Gate Entrance
  - Mixed—Use project at South End

## Outside Fence – Office (New Development)