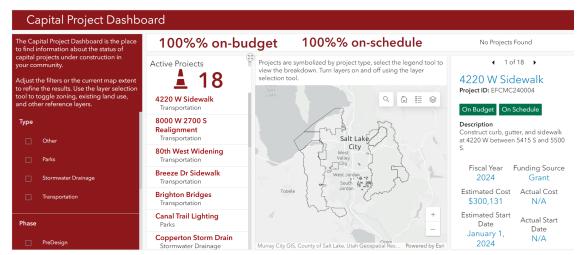

## GIS usage within the MSD

hone Numbe

- ✓ **GIS Drone Program** (Site Scan software):
  - Since mid-2023:
    - 31 missions, 72 flights
    - 1,100 minutes flown
- ✓ Address Verification:
  - 20,000 addresses verified for Cityworks
- ✓ <u>Capital Improvement Project (CIP)</u>:
  - Status of capital projects under construction in your community
- ✓ Crisis Track Emergency Management tool:
  - ESRI partner that will integrate with our organization. New solution from SLCo Emergency Management