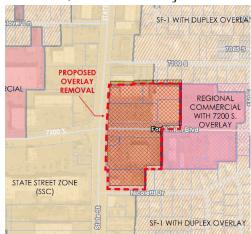

- c. Mike Nielsen requests a determination on the height and material for an enclosure of an Outdoor Storage area for automobiles at 6941 S. River Gate Drive in the Bingham Junction/Riverwalk Overlay zone. [Wendelin Knobloch, Planning Director]
- d. Midvale City initiated Rezone request to remove the 7200 S Overlay from the northeast and southeast corners of State Street and Fort Union Blvd. See the image below. Information regarding the proposed regulations, prohibitions, and permitted uses that the property will be subject to if the rezone is adopted can be found in the Midvale City Code. 17-7-7 is the State Street Commercial (SSC) zone, and 17-7-6 is the 7200 S Overlay Zone. [Elizabeth Arnold, Senior Planner]