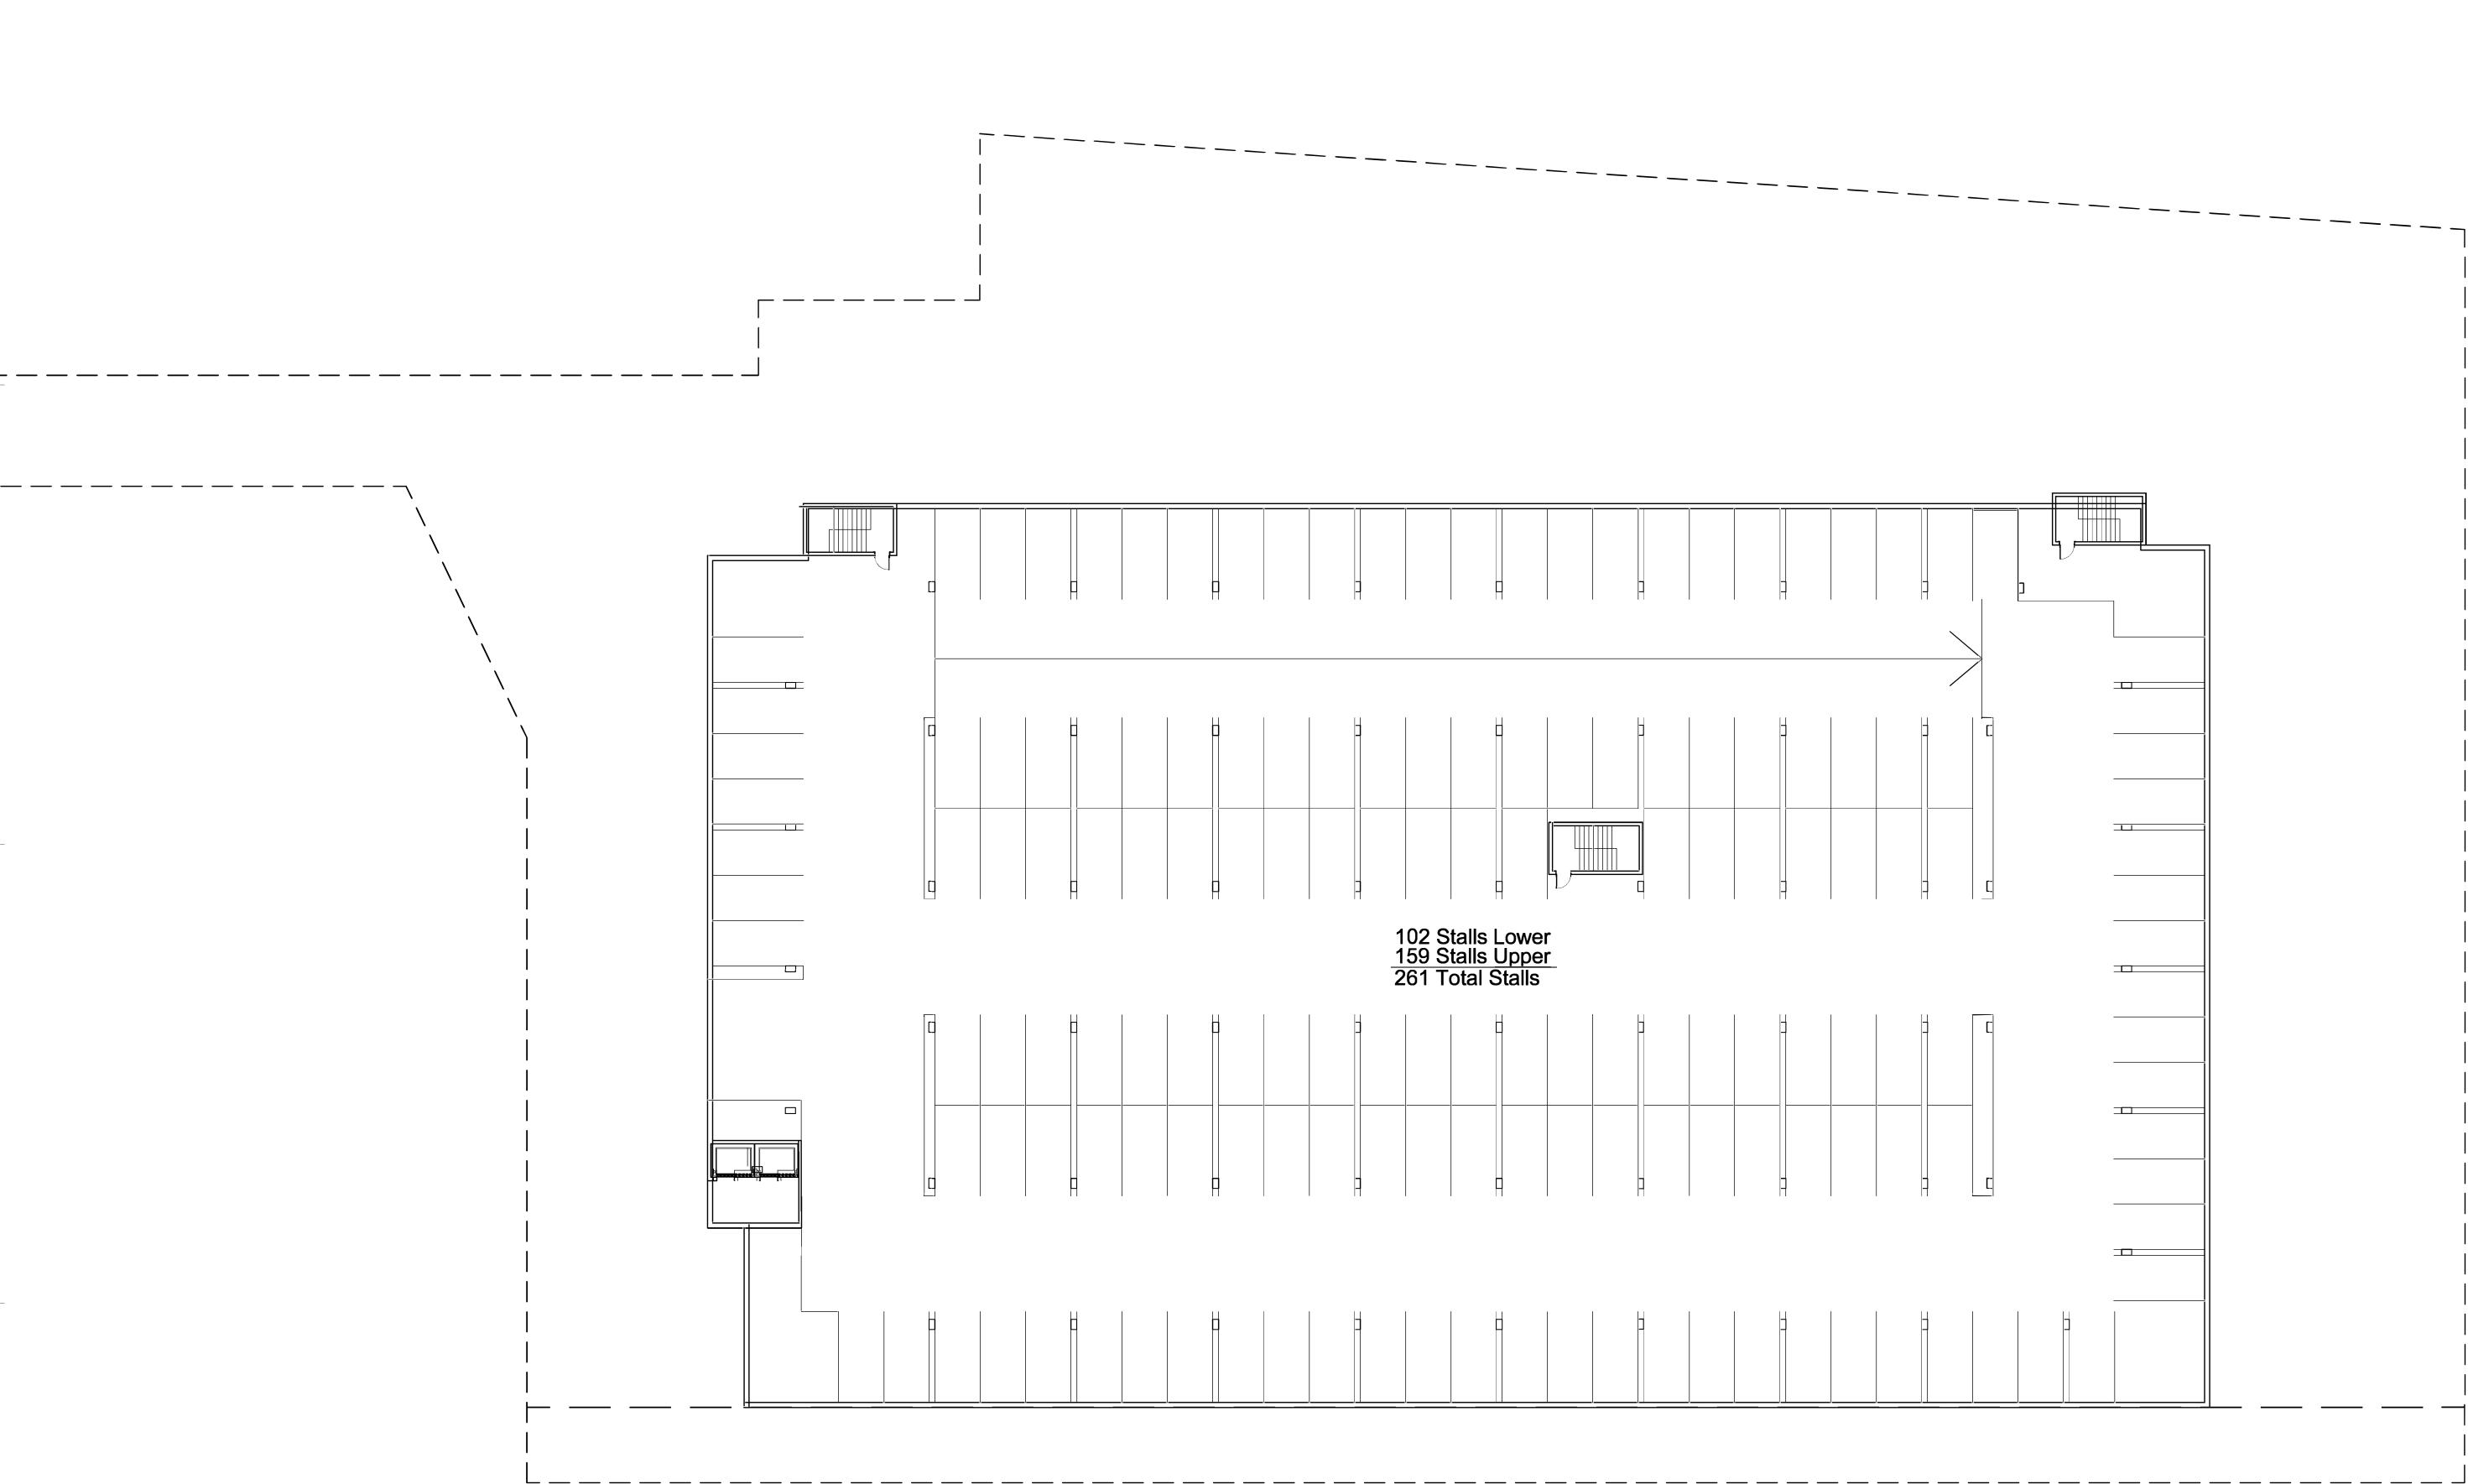

residential neighbors to the east and its separated drive-through discourages walkability on this corridor.

Update 4/10/2024: The revised concept shows a structure with an altered footprint that internalizes 4500 square feet of commercial square footage into the southwestern corner of the building, omits the separated drive-through use and wraps 58 parking stalls around the building. Five 2-bedroom dwelling units and a leasing office complete the 900 West street frontage. The rear of the structure now includes parking and additional distance from the neighboring property.

Update 4/10/2024: The revised concept moves the building further away from the eastern property line and introduces some commercial space on the main floor along 900 East.

- D. Promotes economic development by increasing the utilization of existing parcels within current developments;
- <u>Staff Response:</u> This proposal increases the utilization of the existing parcel because the previous development burnt down, and the parcel is currently vacant.
- E. Eliminates large, underutilized surface parking areas by utilizing alternate parking methods, including but not limited to structured parking and shared parking; <a href="Staff Response:">Staff Response:</a> This proposal internalizes the majority of the parking into the podium of the structure and lines the western elevation along 900 E with residential units, the north, east, and south, however, are not lined and present blank windowless walls. The concept plan, as presented, appears to be about 50 spaces short of the required 328 stalls for the residential structure.