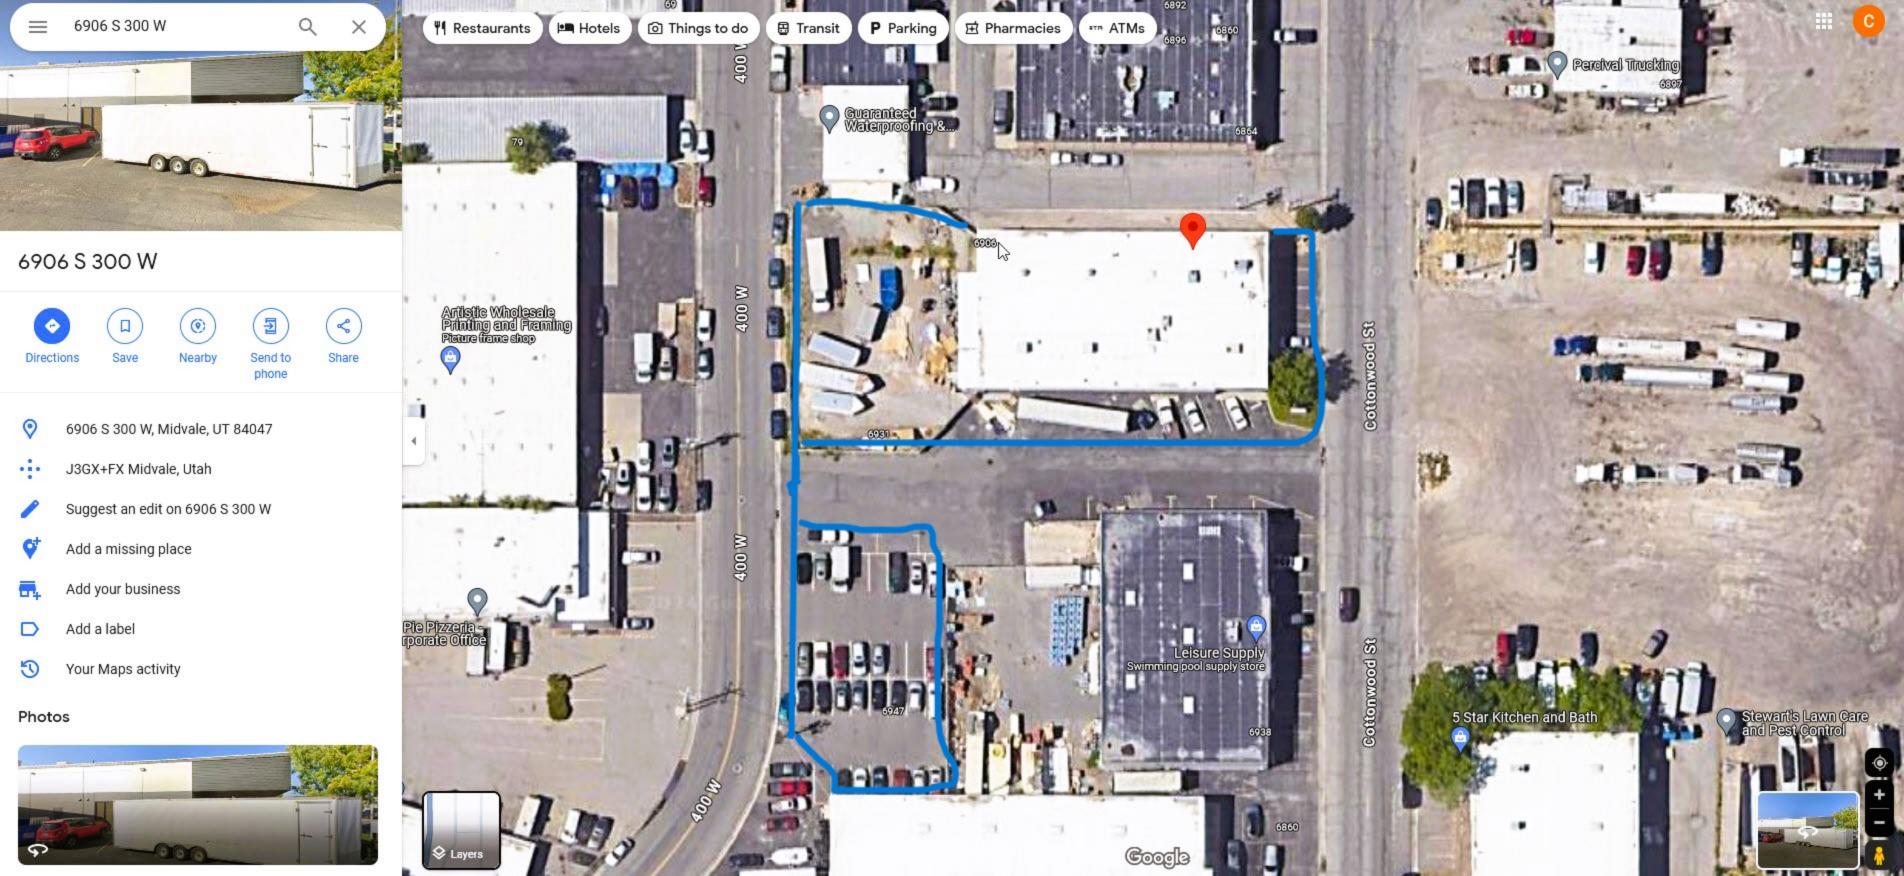

#### **SUBJECT**

Craig Schmitke requests approval of a Conditional Use Permit for a Vehicle Repair Shop to be located at 6906 S Cottonwood Street in the Clean Industrial Zone (CI).

### **BACKGROUND AND ANALYSIS**

The applicant requests a Conditional Use Permit for a Vehicle Repair Shop to be located at 6906 S Cottonwood Street. The existing building at the location and the parking areas/storage yard on parcels 6931 S 400 W and 6947 S 400 W will be utilized for business activities. See the site plan attachment for more information.