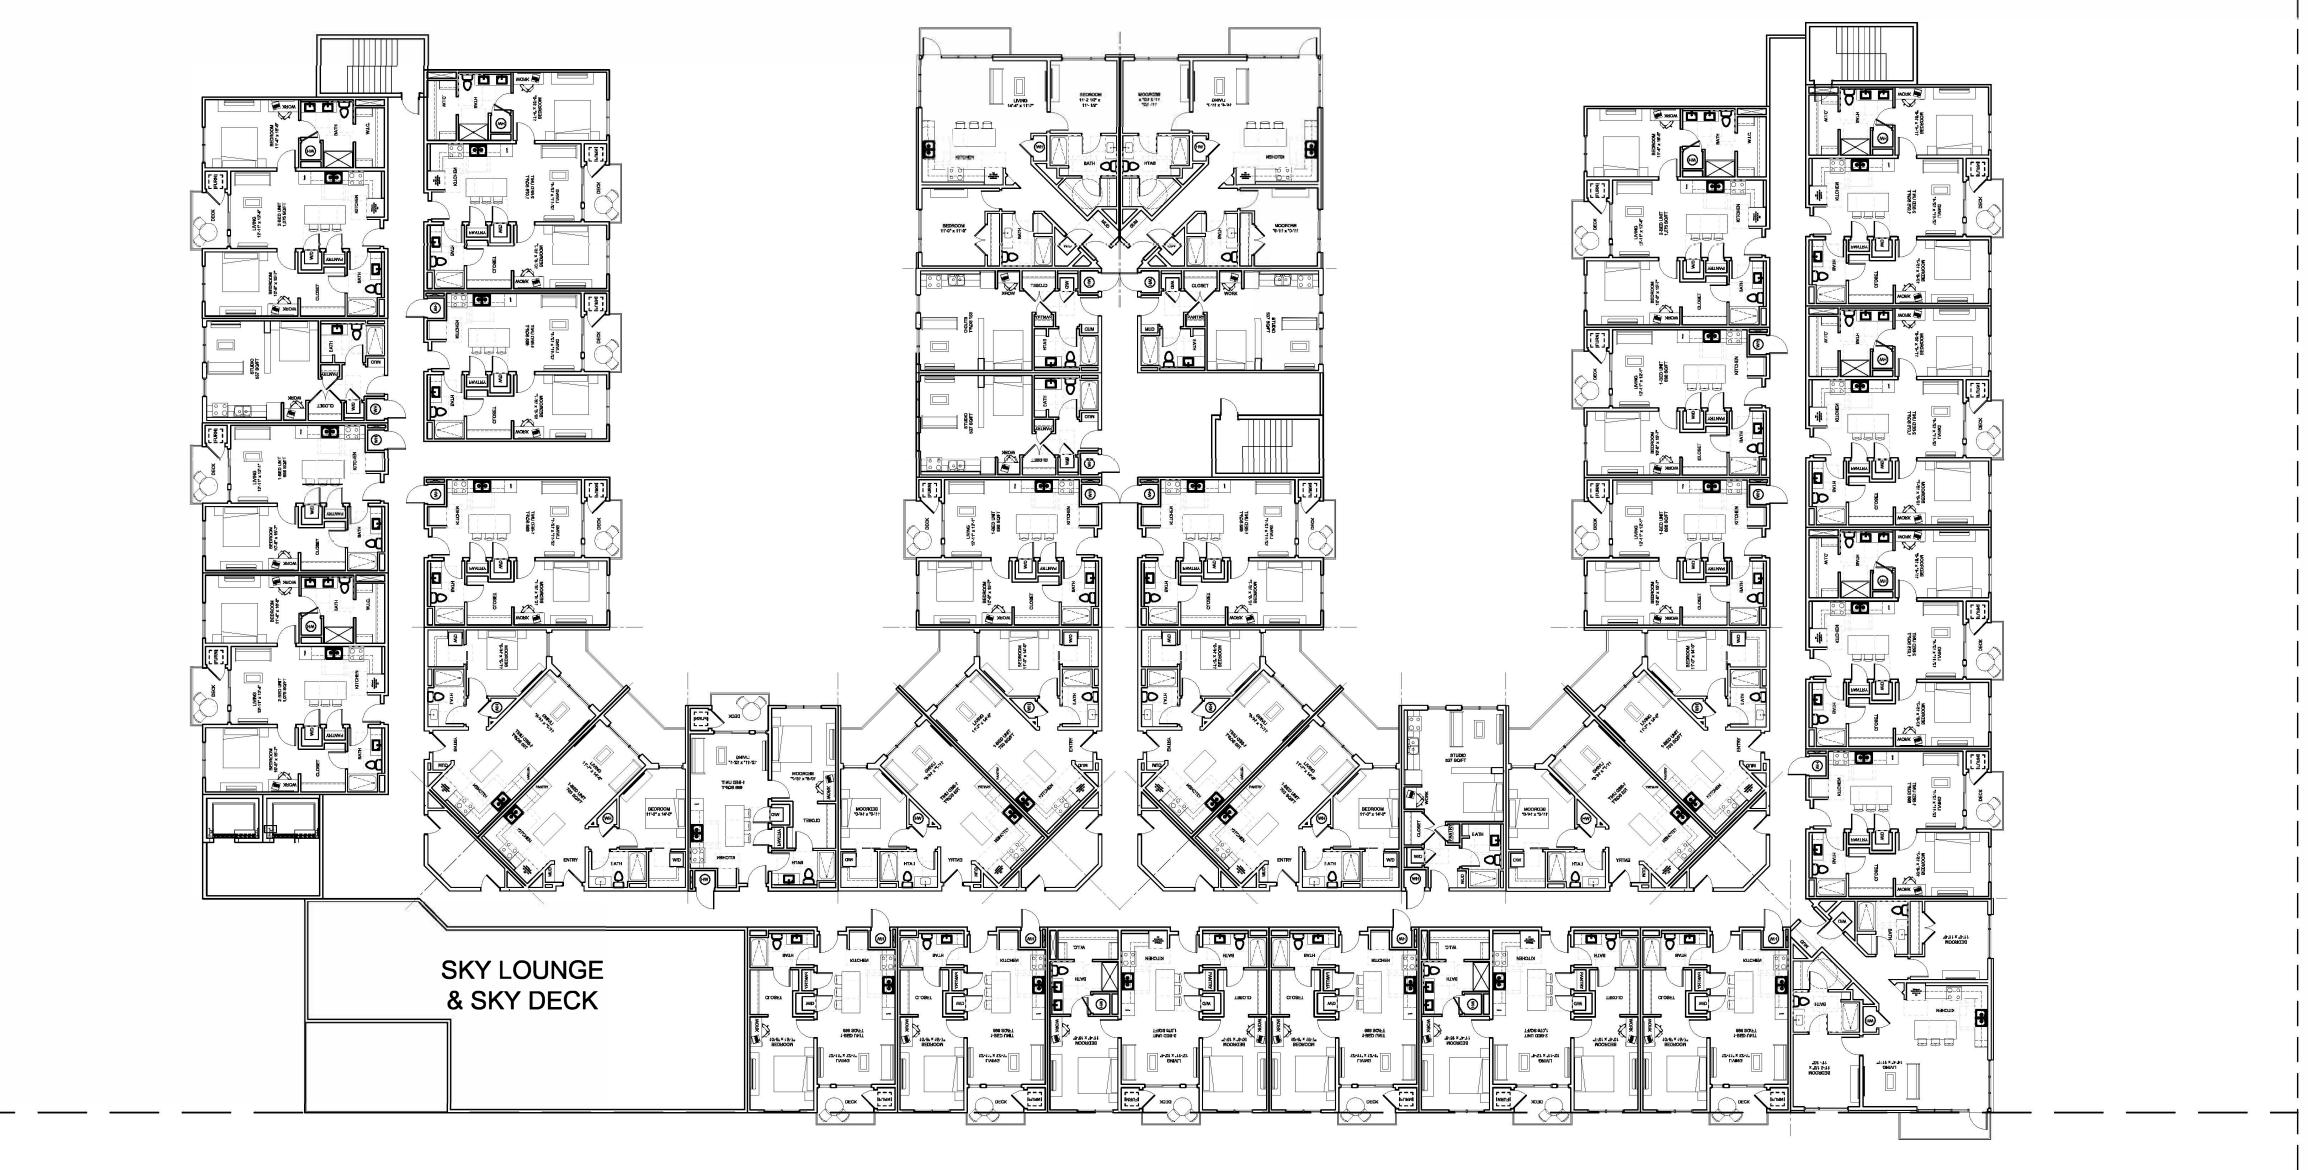

residential neighbors to the east and its separated drive-through discourages walkability on this corridor.

Update 4/10/2024: The revised concept shows a structure with an altered footprint that internalizes 4500 square feet of commercial square footage into the southwestern corner of the building, omits the separated drive-through use and wraps 58 parking stalls around the building. Five 2-bedroom dwelling units and a leasing office complete the 900 West street frontage. The rear of the structure now includes parking and additional distance from the neighboring property.

Update 4/10/2024: The revised concept omits the drive-through restaurant use and adds 4,500 square feet of commercial space on the main floor. The commercial use and

the leasing office make up about 50% of the 900 W street frontage with the balance being depicted as 2-bedroom apartments.

The proposed RCRO zone allows multifamily and mixed-use developments at a height of 85 feet to the highest floor plate (with additional height allowance for the roof, elevator etc.) with a density cap of 85 units per acre. The concept plan shows a height of approximately 83 feet. Therefore, projects in either zone could be quite similar in their appearance, height, and massing.