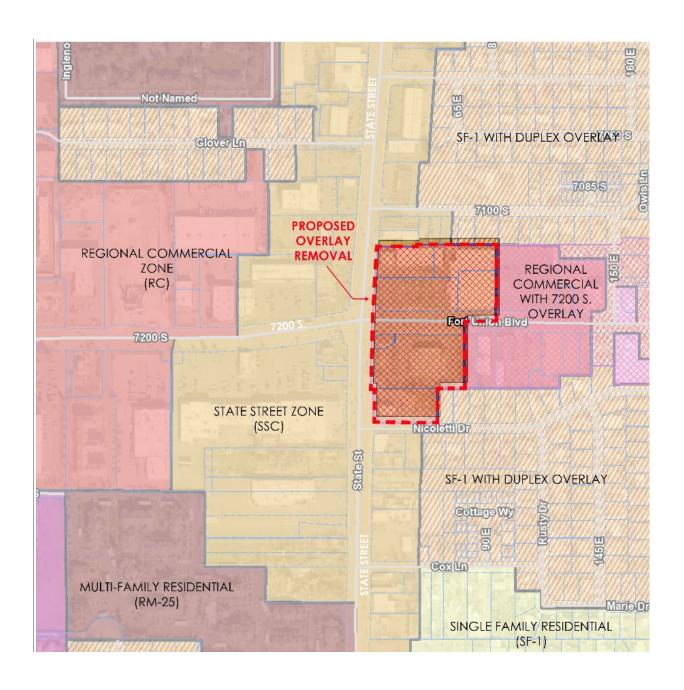

- c. Mike Nielsen requests a determination on the height and material for an enclosure of an Outdoor Storage area for automobiles at 6941 S. River Gate Drive in the Bingham Junction/Riverwalk Overlay zone. [Wendelin Knobloch, Planning Director]
- d. Midvale City initiated Rezone request to remove the 7200 S Overlay from the northeast and southeast corners of State Street and Fort Union Blvd. See the image below. Information regarding the proposed regulations, prohibitions, and permitted uses that the property will be subject to if the rezone is adopted can be found in the Midvale City Code. 17-7-7 is the State Street Commercial (SSC) zone, and 17-7-6 is the 7200 S Overlay Zone. [Elizabeth Arnold, Senior Planner]