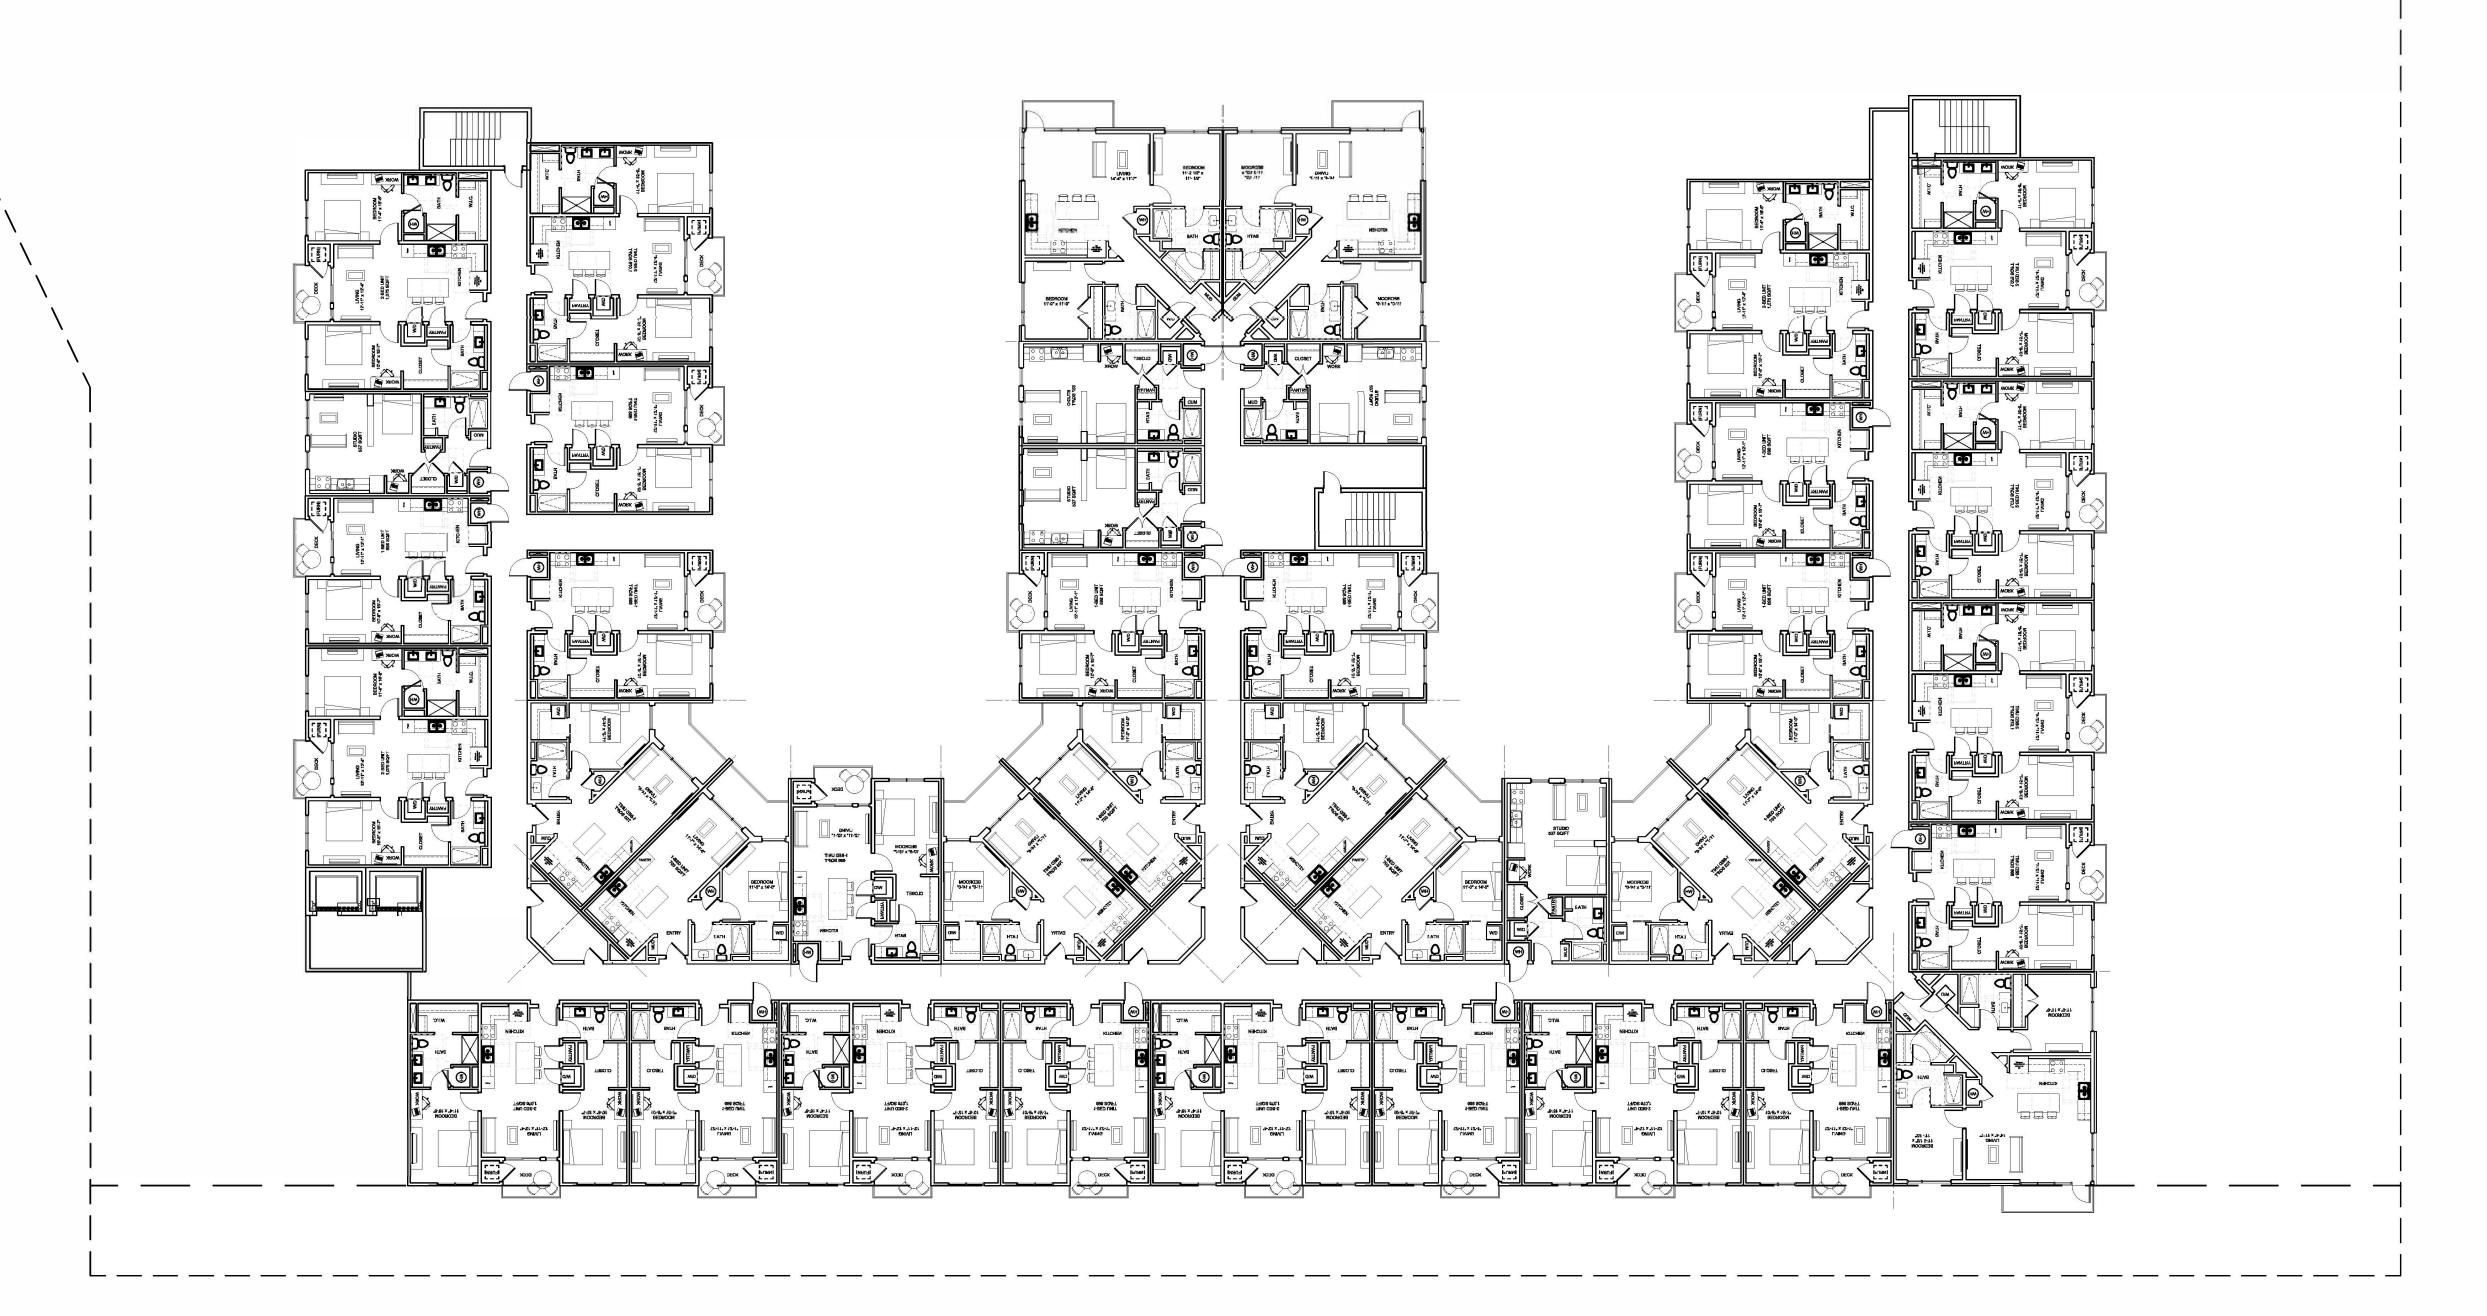

residential neighbors to the east and its separated drive-through discourages walkability on this corridor.

Update 4/10/2024: The revised concept shows a structure with an altered footprint that internalizes 4500 square feet of commercial square footage into the southwestern corner of the building, omits the separated drive-through use and wraps 58 parking stalls around the building. Five 2-bedroom dwelling units and a leasing office complete the 900 West street frontage. The rear of the structure now includes parking and additional distance from the neighboring property.

Update 4/10/2024: The revised concept omits the drive-through restaurant use and adds 4,500 square feet of commercial space on the main floor. The commercial use and

the leasing office make up about 50% of the 900 W street frontage with the balance being depicted as 2-bedroom apartments.

The proposed RCRO zone allows multifamily and mixed-use developments at a height of 85 feet to the highest floor plate (with additional height allowance for the roof, elevator etc.) with a density cap of 85 units per acre. The concept plan shows a height of approximately 83 feet. Therefore, projects in either zone could be quite similar in their appearance, height, and massing.