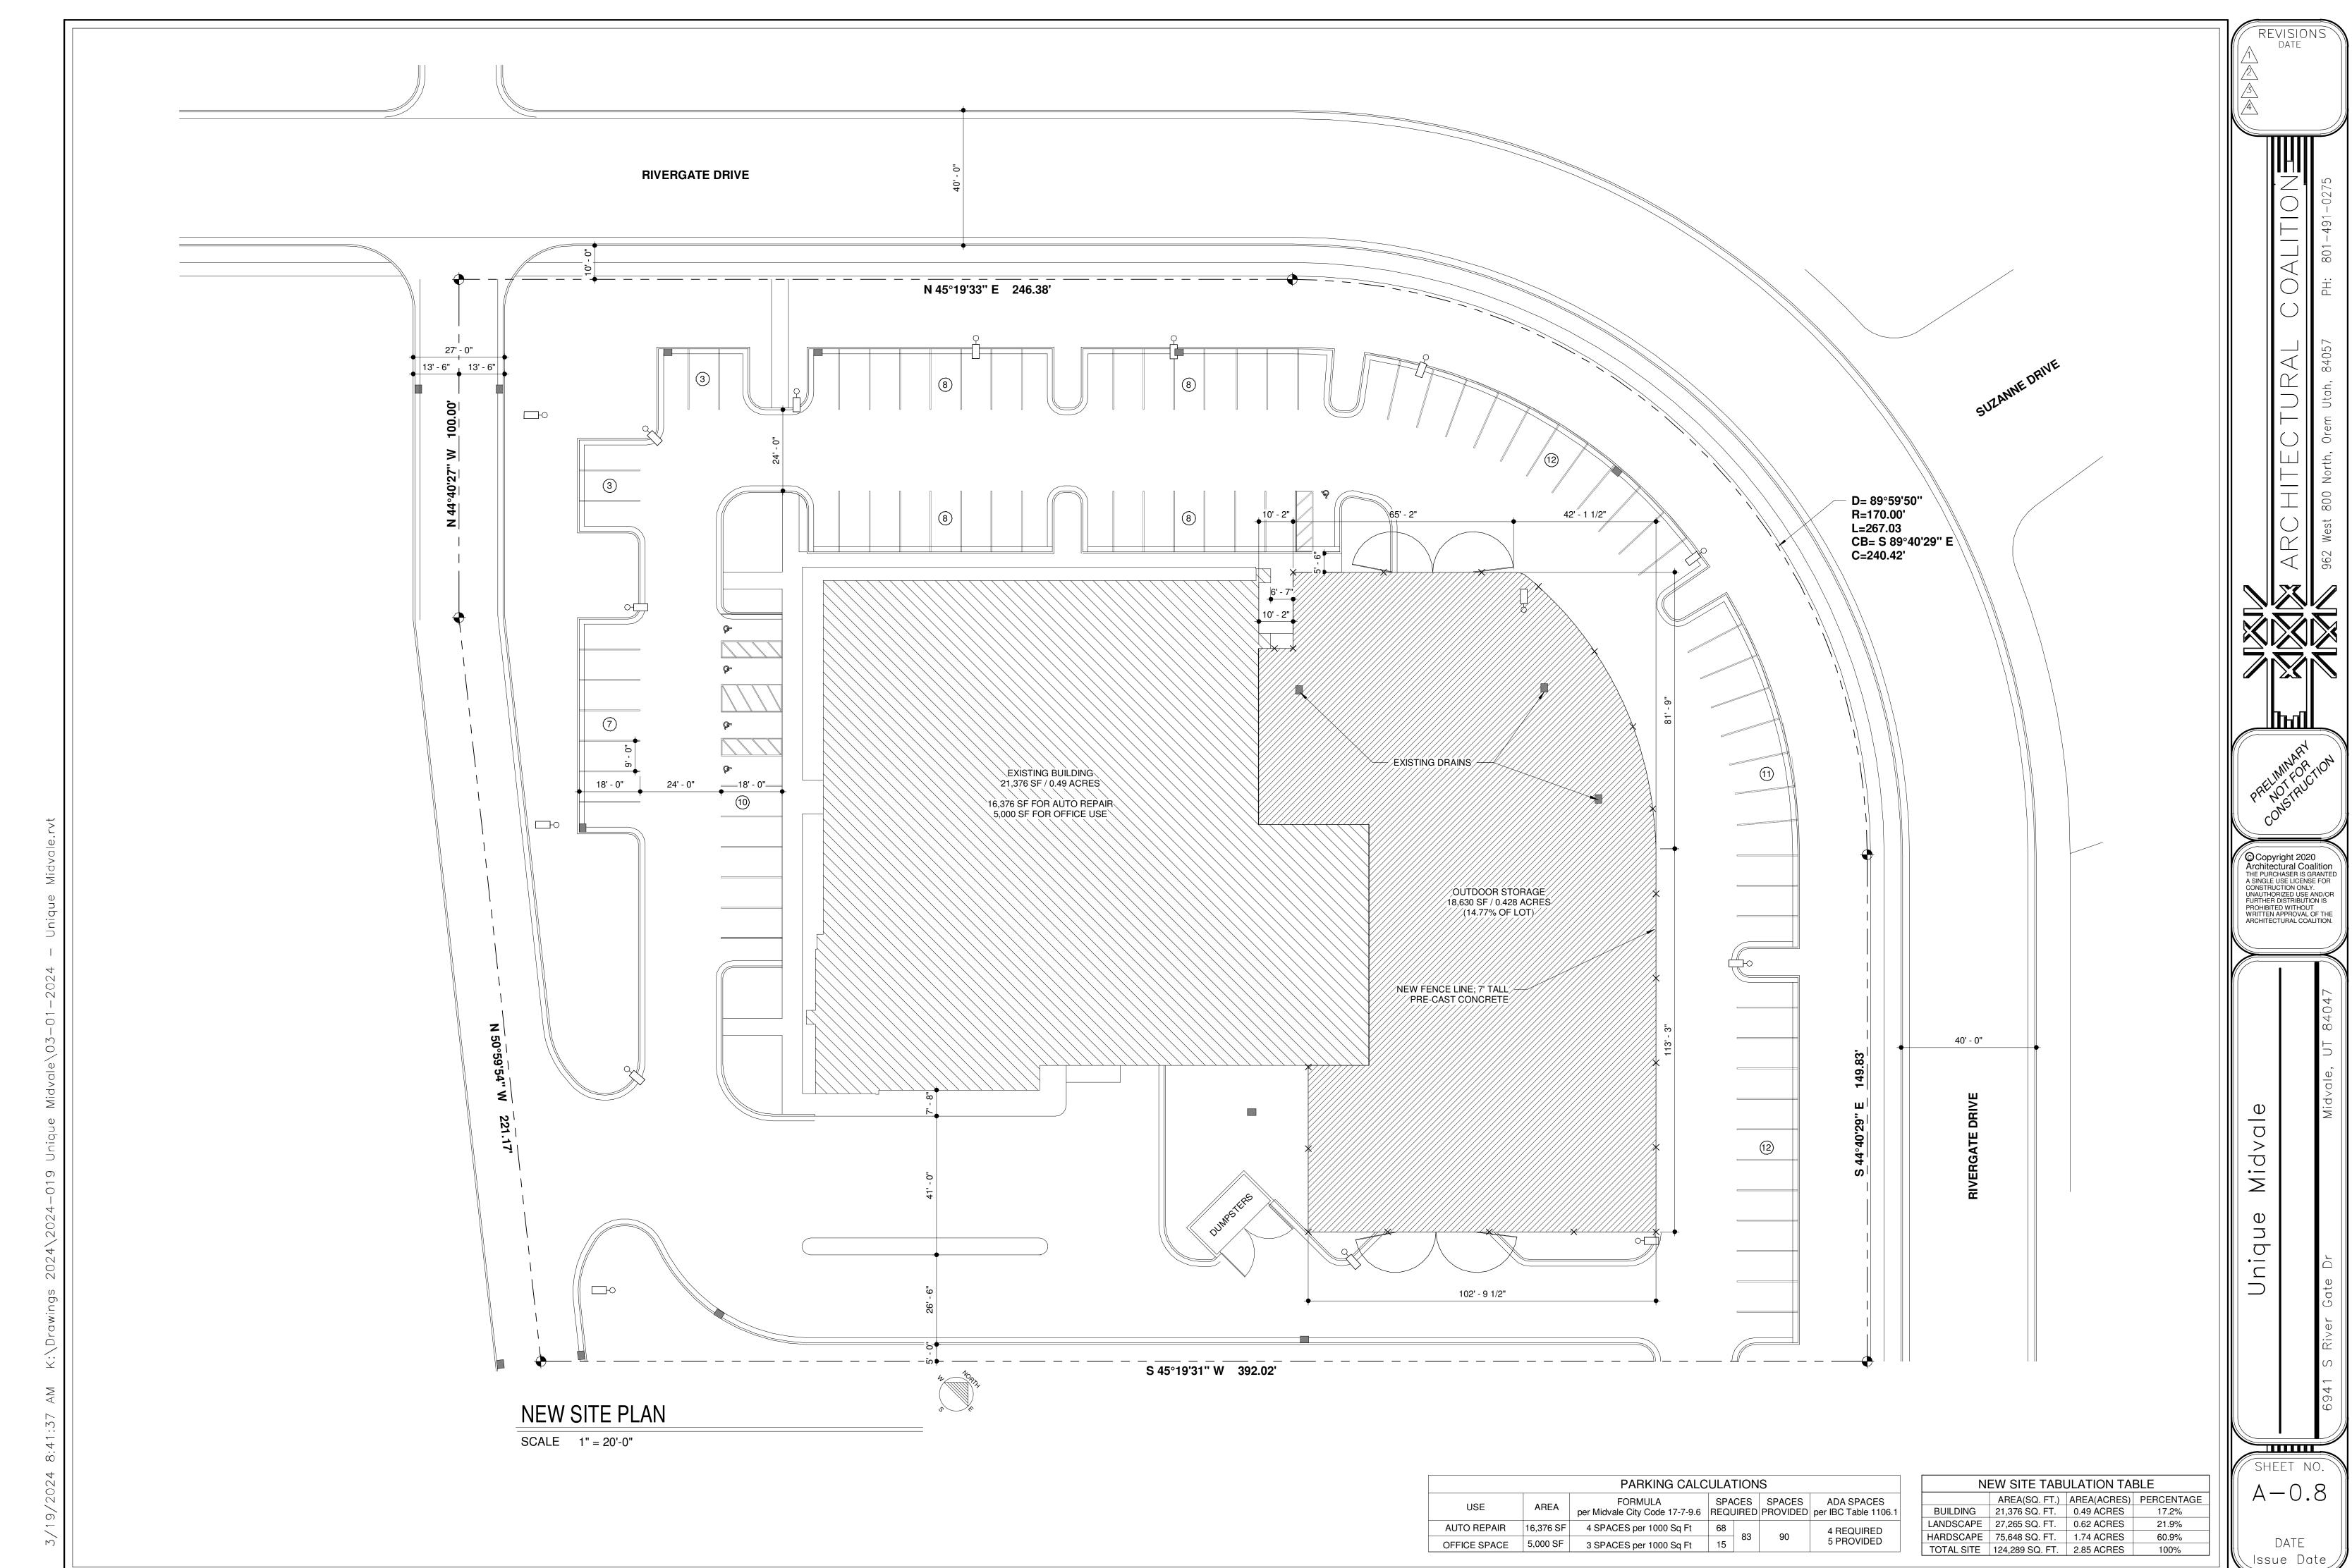

### **BACKGROUND AND ANALYSIS**

The applicant requests a Conditional Use Permit for a Vehicle Repair Shop to be located at 6906 S Cottonwood Street. The existing building at the location and the parking areas/storage yard on parcels 6931 S 400 W and 6947 S 400 W will be utilized for business activities. See the site plan attachment for more information.

# **ATTACHMENTS**

1. Site Plan