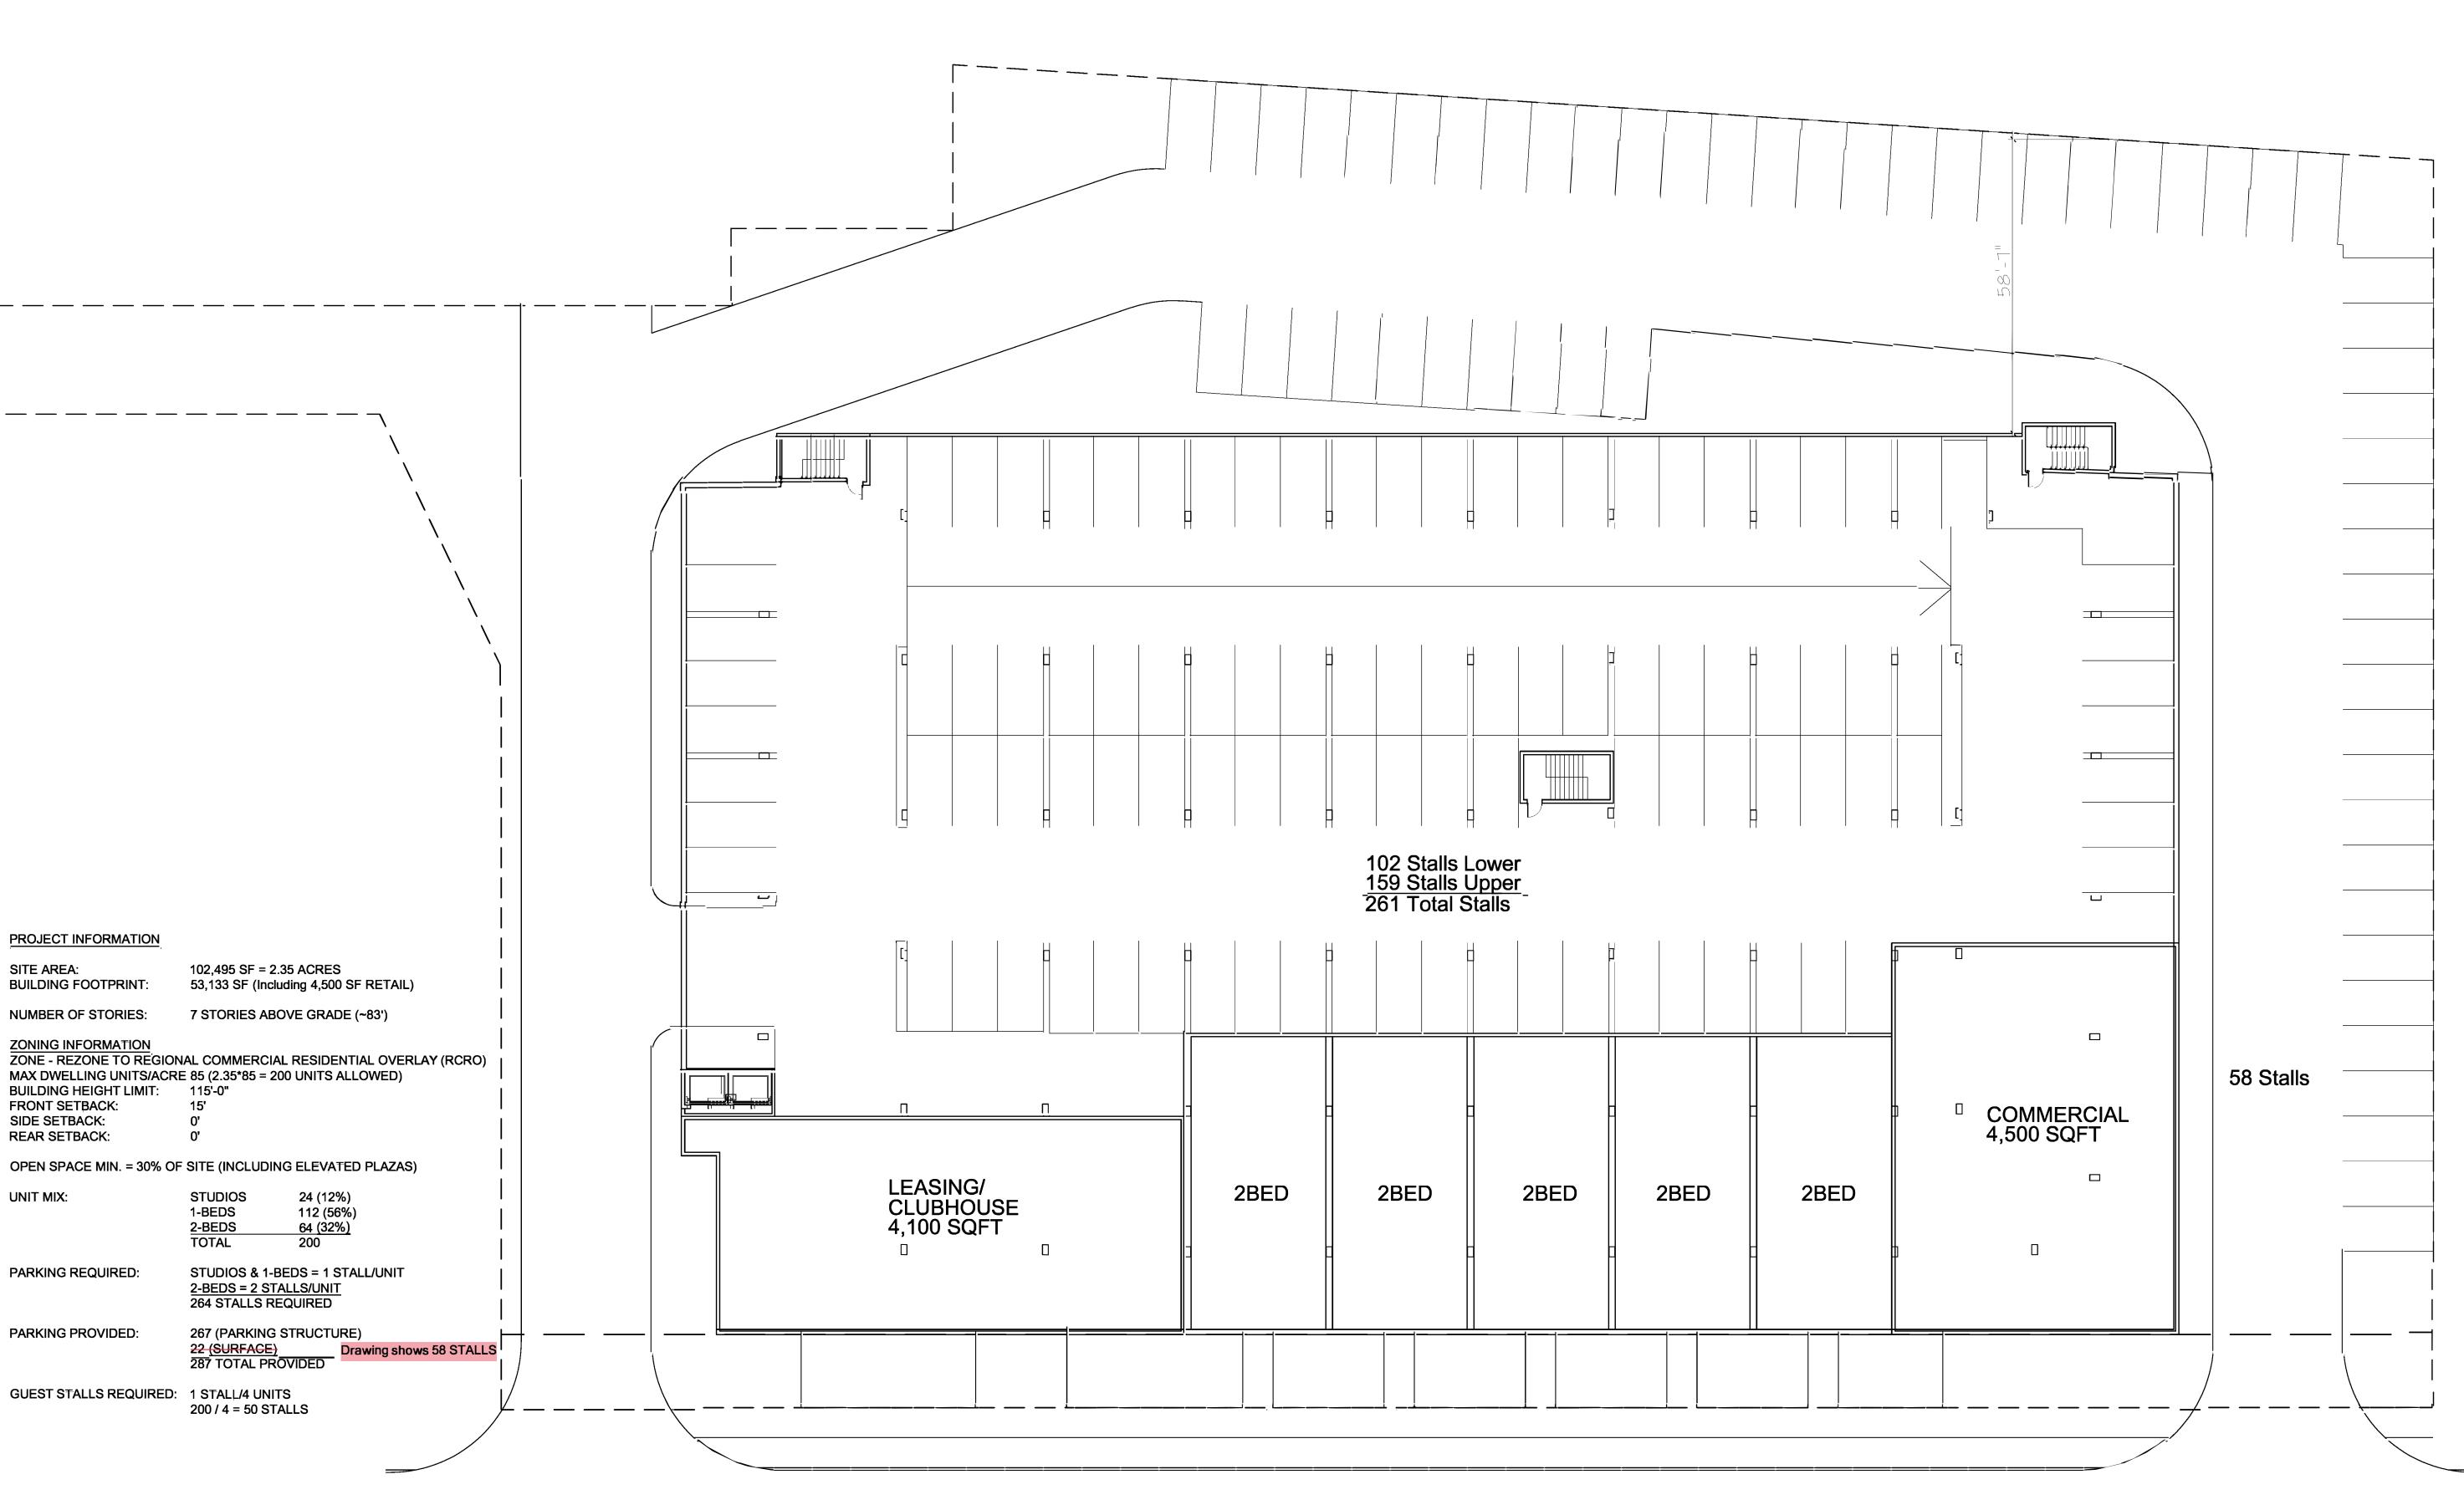

residential neighbors to the east and its separated drive-through discourages walkability on this corridor.

Update 4/10/2024: The revised concept shows a structure with an altered footprint that internalizes 4500 square feet of commercial square footage into the southwestern corner of the building, omits the separated drive-through use and wraps 58 parking stalls around the building. Five 2-bedroom dwelling units and a leasing office complete the 900 West street frontage. The rear of the structure now includes parking and additional distance from the neighboring property.

Update 4/10/2024: The revised concept moves the building further away from the eastern property line and introduces some commercial space on the main floor along 900 East.

- D. Promotes economic development by increasing the utilization of existing parcels within current developments;
- <u>Staff Response:</u> This proposal increases the utilization of the existing parcel because the previous development burnt down, and the parcel is currently vacant.
- E. Eliminates large, underutilized surface parking areas by utilizing alternate parking methods, including but not limited to structured parking and shared parking; <a href="Staff Response:">Staff Response:</a> This proposal internalizes the majority of the parking into the podium of the structure and lines the western elevation along 900 E with residential units, the north, east, and south, however, are not lined and present blank windowless walls. The concept plan, as presented, appears to be about 50 spaces short of the required 328 stalls for the residential structure.

Update 4/10/2024: The revised concept omits the drive-through restaurant use and adds 4,500 square feet of commercial space on the main floor. The commercial use and

the leasing office make up about 50% of the 900 W street frontage with the balance being depicted as 2-bedroom apartments.

#### STAFF RECOMMENDATION

This application can also be analyzed in context of the currently established RC zone on this parcel since both zones allow high intensity development. The current zone (RC) allows for a variety of uses that include offices, restaurants, retail, and hotels with a height of up to 75 feet.

The proposed RCRO zone allows multifamily and mixed-use developments at a height of 85 feet to the highest floor plate (with additional height allowance for the roof, elevator etc.) with a density cap of 85 units per acre. The concept plan shows a height of approximately 83 feet. Therefore, projects in either zone could be quite similar in their appearance, height, and massing.