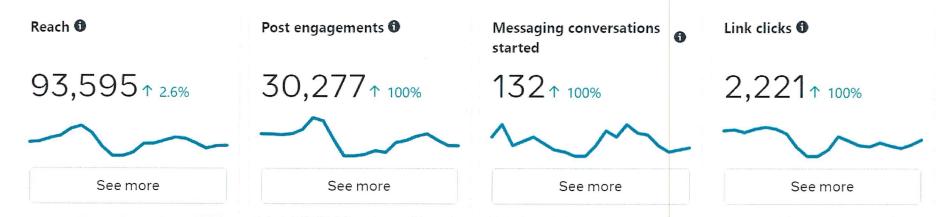

# AY2024-25 Budget Second Reading

| UTAH MILITARY ACADEMY DISTRICT BUDGET                                                                                                                                                                                                                                                                                                                                                                                                                                                                                                                                                                                                                                                                                                                                                                                                                                                                                                                                                                                                                                                                                                                                                                                                                                                                                                                                                                                                                                                                                                                                                                                                                                                                                                                                                                                                                                                                                                                                                                                                                                                                                          |                                                                                                                           |           |                                                                                                                                                                                                                                                                                                                                                                                                                                                                                                                                                                                                                                                                                                                                                                                                                                                                                                                                                                                                                                                                                                                                                                                                                                                                                                                                                                                                                                                                                                                                                                                                                                                                                                                                                                                                                                                                                                                                                                                                                                                                                                                                |           | 1               | Proposed        |  |
|--------------------------------------------------------------------------------------------------------------------------------------------------------------------------------------------------------------------------------------------------------------------------------------------------------------------------------------------------------------------------------------------------------------------------------------------------------------------------------------------------------------------------------------------------------------------------------------------------------------------------------------------------------------------------------------------------------------------------------------------------------------------------------------------------------------------------------------------------------------------------------------------------------------------------------------------------------------------------------------------------------------------------------------------------------------------------------------------------------------------------------------------------------------------------------------------------------------------------------------------------------------------------------------------------------------------------------------------------------------------------------------------------------------------------------------------------------------------------------------------------------------------------------------------------------------------------------------------------------------------------------------------------------------------------------------------------------------------------------------------------------------------------------------------------------------------------------------------------------------------------------------------------------------------------------------------------------------------------------------------------------------------------------------------------------------------------------------------------------------------------------|---------------------------------------------------------------------------------------------------------------------------|-----------|--------------------------------------------------------------------------------------------------------------------------------------------------------------------------------------------------------------------------------------------------------------------------------------------------------------------------------------------------------------------------------------------------------------------------------------------------------------------------------------------------------------------------------------------------------------------------------------------------------------------------------------------------------------------------------------------------------------------------------------------------------------------------------------------------------------------------------------------------------------------------------------------------------------------------------------------------------------------------------------------------------------------------------------------------------------------------------------------------------------------------------------------------------------------------------------------------------------------------------------------------------------------------------------------------------------------------------------------------------------------------------------------------------------------------------------------------------------------------------------------------------------------------------------------------------------------------------------------------------------------------------------------------------------------------------------------------------------------------------------------------------------------------------------------------------------------------------------------------------------------------------------------------------------------------------------------------------------------------------------------------------------------------------------------------------------------------------------------------------------------------------|-----------|-----------------|-----------------|--|
|                                                                                                                                                                                                                                                                                                                                                                                                                                                                                                                                                                                                                                                                                                                                                                                                                                                                                                                                                                                                                                                                                                                                                                                                                                                                                                                                                                                                                                                                                                                                                                                                                                                                                                                                                                                                                                                                                                                                                                                                                                                                                                                                |                                                                                                                           |           | 2022-23                                                                                                                                                                                                                                                                                                                                                                                                                                                                                                                                                                                                                                                                                                                                                                                                                                                                                                                                                                                                                                                                                                                                                                                                                                                                                                                                                                                                                                                                                                                                                                                                                                                                                                                                                                                                                                                                                                                                                                                                                                                                                                                        | :         | 2023-24 Budget  | 2024-25 Budget  |  |
| EXPENSE                                                                                                                                                                                                                                                                                                                                                                                                                                                                                                                                                                                                                                                                                                                                                                                                                                                                                                                                                                                                                                                                                                                                                                                                                                                                                                                                                                                                                                                                                                                                                                                                                                                                                                                                                                                                                                                                                                                                                                                                                                                                                                                        | i di santana di santana di santana di santana di santana da santana di santana di santana di santana di santan<br>Santana |           |                                                                                                                                                                                                                                                                                                                                                                                                                                                                                                                                                                                                                                                                                                                                                                                                                                                                                                                                                                                                                                                                                                                                                                                                                                                                                                                                                                                                                                                                                                                                                                                                                                                                                                                                                                                                                                                                                                                                                                                                                                                                                                                                |           |                 |                 |  |
| 241                                                                                                                                                                                                                                                                                                                                                                                                                                                                                                                                                                                                                                                                                                                                                                                                                                                                                                                                                                                                                                                                                                                                                                                                                                                                                                                                                                                                                                                                                                                                                                                                                                                                                                                                                                                                                                                                                                                                                                                                                                                                                                                            | Other Objects 800                                                                                                         |           | I make the second of the secon |           |                 |                 |  |
| the second secon | Dues and Fees                                                                                                             | \$        | 60,000.00                                                                                                                                                                                                                                                                                                                                                                                                                                                                                                                                                                                                                                                                                                                                                                                                                                                                                                                                                                                                                                                                                                                                                                                                                                                                                                                                                                                                                                                                                                                                                                                                                                                                                                                                                                                                                                                                                                                                                                                                                                                                                                                      | \$        | 65,000.00       | \$ 66,000.00    |  |
| 243                                                                                                                                                                                                                                                                                                                                                                                                                                                                                                                                                                                                                                                                                                                                                                                                                                                                                                                                                                                                                                                                                                                                                                                                                                                                                                                                                                                                                                                                                                                                                                                                                                                                                                                                                                                                                                                                                                                                                                                                                                                                                                                            | Interest Paid (\$107K/month)                                                                                              | \$        | 1,300,000.00                                                                                                                                                                                                                                                                                                                                                                                                                                                                                                                                                                                                                                                                                                                                                                                                                                                                                                                                                                                                                                                                                                                                                                                                                                                                                                                                                                                                                                                                                                                                                                                                                                                                                                                                                                                                                                                                                                                                                                                                                                                                                                                   | \$        | 1,300,000.00    | \$ 1,300,000.00 |  |
|                                                                                                                                                                                                                                                                                                                                                                                                                                                                                                                                                                                                                                                                                                                                                                                                                                                                                                                                                                                                                                                                                                                                                                                                                                                                                                                                                                                                                                                                                                                                                                                                                                                                                                                                                                                                                                                                                                                                                                                                                                                                                                                                | Principal Paid (\$20K/month)                                                                                              | \$        | 240,000.00                                                                                                                                                                                                                                                                                                                                                                                                                                                                                                                                                                                                                                                                                                                                                                                                                                                                                                                                                                                                                                                                                                                                                                                                                                                                                                                                                                                                                                                                                                                                                                                                                                                                                                                                                                                                                                                                                                                                                                                                                                                                                                                     | \$        | 250,000.00      | \$ 250,000.00   |  |
| 245                                                                                                                                                                                                                                                                                                                                                                                                                                                                                                                                                                                                                                                                                                                                                                                                                                                                                                                                                                                                                                                                                                                                                                                                                                                                                                                                                                                                                                                                                                                                                                                                                                                                                                                                                                                                                                                                                                                                                                                                                                                                                                                            | Other Debt Service Fees                                                                                                   | <u>\$</u> | 1,000.00                                                                                                                                                                                                                                                                                                                                                                                                                                                                                                                                                                                                                                                                                                                                                                                                                                                                                                                                                                                                                                                                                                                                                                                                                                                                                                                                                                                                                                                                                                                                                                                                                                                                                                                                                                                                                                                                                                                                                                                                                                                                                                                       | <u>\$</u> | 1,000.00        | \$ 1,000.00     |  |
| 241                                                                                                                                                                                                                                                                                                                                                                                                                                                                                                                                                                                                                                                                                                                                                                                                                                                                                                                                                                                                                                                                                                                                                                                                                                                                                                                                                                                                                                                                                                                                                                                                                                                                                                                                                                                                                                                                                                                                                                                                                                                                                                                            | . Total Other 800                                                                                                         | \$        | 1,601,000.00                                                                                                                                                                                                                                                                                                                                                                                                                                                                                                                                                                                                                                                                                                                                                                                                                                                                                                                                                                                                                                                                                                                                                                                                                                                                                                                                                                                                                                                                                                                                                                                                                                                                                                                                                                                                                                                                                                                                                                                                                                                                                                                   | \$        | 1,616,000.00    | \$ 1,617,000.00 |  |
| RECAP                                                                                                                                                                                                                                                                                                                                                                                                                                                                                                                                                                                                                                                                                                                                                                                                                                                                                                                                                                                                                                                                                                                                                                                                                                                                                                                                                                                                                                                                                                                                                                                                                                                                                                                                                                                                                                                                                                                                                                                                                                                                                                                          |                                                                                                                           |           | 2022-23                                                                                                                                                                                                                                                                                                                                                                                                                                                                                                                                                                                                                                                                                                                                                                                                                                                                                                                                                                                                                                                                                                                                                                                                                                                                                                                                                                                                                                                                                                                                                                                                                                                                                                                                                                                                                                                                                                                                                                                                                                                                                                                        | :         | 2023-24         |                 |  |
| REVENUES                                                                                                                                                                                                                                                                                                                                                                                                                                                                                                                                                                                                                                                                                                                                                                                                                                                                                                                                                                                                                                                                                                                                                                                                                                                                                                                                                                                                                                                                                                                                                                                                                                                                                                                                                                                                                                                                                                                                                                                                                                                                                                                       | Total Local Revenues                                                                                                      | \$        | 1,260,400.00                                                                                                                                                                                                                                                                                                                                                                                                                                                                                                                                                                                                                                                                                                                                                                                                                                                                                                                                                                                                                                                                                                                                                                                                                                                                                                                                                                                                                                                                                                                                                                                                                                                                                                                                                                                                                                                                                                                                                                                                                                                                                                                   | \$        | 1,042,050.00    | \$ 1,326,600.00 |  |
| F. 1111                                                                                                                                                                                                                                                                                                                                                                                                                                                                                                                                                                                                                                                                                                                                                                                                                                                                                                                                                                                                                                                                                                                                                                                                                                                                                                                                                                                                                                                                                                                                                                                                                                                                                                                                                                                                                                                                                                                                                                                                                                                                                                                        | Total State Revenue                                                                                                       | \$        | 10,663,006.00                                                                                                                                                                                                                                                                                                                                                                                                                                                                                                                                                                                                                                                                                                                                                                                                                                                                                                                                                                                                                                                                                                                                                                                                                                                                                                                                                                                                                                                                                                                                                                                                                                                                                                                                                                                                                                                                                                                                                                                                                                                                                                                  | \$        | 12,412,328.00   | \$12,552,799.07 |  |
|                                                                                                                                                                                                                                                                                                                                                                                                                                                                                                                                                                                                                                                                                                                                                                                                                                                                                                                                                                                                                                                                                                                                                                                                                                                                                                                                                                                                                                                                                                                                                                                                                                                                                                                                                                                                                                                                                                                                                                                                                                                                                                                                | Total Federal Revenues                                                                                                    | \$        | 1,158,572.00                                                                                                                                                                                                                                                                                                                                                                                                                                                                                                                                                                                                                                                                                                                                                                                                                                                                                                                                                                                                                                                                                                                                                                                                                                                                                                                                                                                                                                                                                                                                                                                                                                                                                                                                                                                                                                                                                                                                                                                                                                                                                                                   | \$        | 914,158.00      | \$ 609,000.00   |  |
|                                                                                                                                                                                                                                                                                                                                                                                                                                                                                                                                                                                                                                                                                                                                                                                                                                                                                                                                                                                                                                                                                                                                                                                                                                                                                                                                                                                                                                                                                                                                                                                                                                                                                                                                                                                                                                                                                                                                                                                                                                                                                                                                | Board ERC Funds                                                                                                           |           |                                                                                                                                                                                                                                                                                                                                                                                                                                                                                                                                                                                                                                                                                                                                                                                                                                                                                                                                                                                                                                                                                                                                                                                                                                                                                                                                                                                                                                                                                                                                                                                                                                                                                                                                                                                                                                                                                                                                                                                                                                                                                                                                |           |                 |                 |  |
|                                                                                                                                                                                                                                                                                                                                                                                                                                                                                                                                                                                                                                                                                                                                                                                                                                                                                                                                                                                                                                                                                                                                                                                                                                                                                                                                                                                                                                                                                                                                                                                                                                                                                                                                                                                                                                                                                                                                                                                                                                                                                                                                | TOTAL REVENUES                                                                                                            | \$        | 13,081,978.00                                                                                                                                                                                                                                                                                                                                                                                                                                                                                                                                                                                                                                                                                                                                                                                                                                                                                                                                                                                                                                                                                                                                                                                                                                                                                                                                                                                                                                                                                                                                                                                                                                                                                                                                                                                                                                                                                                                                                                                                                                                                                                                  |           | \$14,368,536.00 | \$14,488,399.07 |  |
| EXPENSES                                                                                                                                                                                                                                                                                                                                                                                                                                                                                                                                                                                                                                                                                                                                                                                                                                                                                                                                                                                                                                                                                                                                                                                                                                                                                                                                                                                                                                                                                                                                                                                                                                                                                                                                                                                                                                                                                                                                                                                                                                                                                                                       |                                                                                                                           |           |                                                                                                                                                                                                                                                                                                                                                                                                                                                                                                                                                                                                                                                                                                                                                                                                                                                                                                                                                                                                                                                                                                                                                                                                                                                                                                                                                                                                                                                                                                                                                                                                                                                                                                                                                                                                                                                                                                                                                                                                                                                                                                                                |           |                 |                 |  |
|                                                                                                                                                                                                                                                                                                                                                                                                                                                                                                                                                                                                                                                                                                                                                                                                                                                                                                                                                                                                                                                                                                                                                                                                                                                                                                                                                                                                                                                                                                                                                                                                                                                                                                                                                                                                                                                                                                                                                                                                                                                                                                                                | Total Salaries                                                                                                            | \$        | 6,825,294.00                                                                                                                                                                                                                                                                                                                                                                                                                                                                                                                                                                                                                                                                                                                                                                                                                                                                                                                                                                                                                                                                                                                                                                                                                                                                                                                                                                                                                                                                                                                                                                                                                                                                                                                                                                                                                                                                                                                                                                                                                                                                                                                   | \$        | 7,648,833.00    | \$ 6,429,000.00 |  |
|                                                                                                                                                                                                                                                                                                                                                                                                                                                                                                                                                                                                                                                                                                                                                                                                                                                                                                                                                                                                                                                                                                                                                                                                                                                                                                                                                                                                                                                                                                                                                                                                                                                                                                                                                                                                                                                                                                                                                                                                                                                                                                                                | Total Benefits                                                                                                            | \$        | 1,497,348.00                                                                                                                                                                                                                                                                                                                                                                                                                                                                                                                                                                                                                                                                                                                                                                                                                                                                                                                                                                                                                                                                                                                                                                                                                                                                                                                                                                                                                                                                                                                                                                                                                                                                                                                                                                                                                                                                                                                                                                                                                                                                                                                   | \$        | 1,604,000.00    | \$ 1,610,000.00 |  |
|                                                                                                                                                                                                                                                                                                                                                                                                                                                                                                                                                                                                                                                                                                                                                                                                                                                                                                                                                                                                                                                                                                                                                                                                                                                                                                                                                                                                                                                                                                                                                                                                                                                                                                                                                                                                                                                                                                                                                                                                                                                                                                                                | Purchased Total                                                                                                           | \$        | 466,000.00                                                                                                                                                                                                                                                                                                                                                                                                                                                                                                                                                                                                                                                                                                                                                                                                                                                                                                                                                                                                                                                                                                                                                                                                                                                                                                                                                                                                                                                                                                                                                                                                                                                                                                                                                                                                                                                                                                                                                                                                                                                                                                                     | \$        | 356,733.00      | \$ 413,000.00   |  |
|                                                                                                                                                                                                                                                                                                                                                                                                                                                                                                                                                                                                                                                                                                                                                                                                                                                                                                                                                                                                                                                                                                                                                                                                                                                                                                                                                                                                                                                                                                                                                                                                                                                                                                                                                                                                                                                                                                                                                                                                                                                                                                                                | Property Total                                                                                                            | \$        | 527,000.00                                                                                                                                                                                                                                                                                                                                                                                                                                                                                                                                                                                                                                                                                                                                                                                                                                                                                                                                                                                                                                                                                                                                                                                                                                                                                                                                                                                                                                                                                                                                                                                                                                                                                                                                                                                                                                                                                                                                                                                                                                                                                                                     | \$        | 635,573.00      | \$ 402,000.00   |  |
|                                                                                                                                                                                                                                                                                                                                                                                                                                                                                                                                                                                                                                                                                                                                                                                                                                                                                                                                                                                                                                                                                                                                                                                                                                                                                                                                                                                                                                                                                                                                                                                                                                                                                                                                                                                                                                                                                                                                                                                                                                                                                                                                | Other Total                                                                                                               | \$        | 346,200.00                                                                                                                                                                                                                                                                                                                                                                                                                                                                                                                                                                                                                                                                                                                                                                                                                                                                                                                                                                                                                                                                                                                                                                                                                                                                                                                                                                                                                                                                                                                                                                                                                                                                                                                                                                                                                                                                                                                                                                                                                                                                                                                     | \$        | 299,500.00      | \$ 359,000.00   |  |
|                                                                                                                                                                                                                                                                                                                                                                                                                                                                                                                                                                                                                                                                                                                                                                                                                                                                                                                                                                                                                                                                                                                                                                                                                                                                                                                                                                                                                                                                                                                                                                                                                                                                                                                                                                                                                                                                                                                                                                                                                                                                                                                                | Supplies Total                                                                                                            | \$        | 965,500.00                                                                                                                                                                                                                                                                                                                                                                                                                                                                                                                                                                                                                                                                                                                                                                                                                                                                                                                                                                                                                                                                                                                                                                                                                                                                                                                                                                                                                                                                                                                                                                                                                                                                                                                                                                                                                                                                                                                                                                                                                                                                                                                     | · \$      | 994,600.00      | \$ 1,059,000.00 |  |
|                                                                                                                                                                                                                                                                                                                                                                                                                                                                                                                                                                                                                                                                                                                                                                                                                                                                                                                                                                                                                                                                                                                                                                                                                                                                                                                                                                                                                                                                                                                                                                                                                                                                                                                                                                                                                                                                                                                                                                                                                                                                                                                                | Total Property                                                                                                            | <b></b> . | 207,000.00                                                                                                                                                                                                                                                                                                                                                                                                                                                                                                                                                                                                                                                                                                                                                                                                                                                                                                                                                                                                                                                                                                                                                                                                                                                                                                                                                                                                                                                                                                                                                                                                                                                                                                                                                                                                                                                                                                                                                                                                                                                                                                                     | \$        | 711,000-00      | \$ 395,000.00   |  |
|                                                                                                                                                                                                                                                                                                                                                                                                                                                                                                                                                                                                                                                                                                                                                                                                                                                                                                                                                                                                                                                                                                                                                                                                                                                                                                                                                                                                                                                                                                                                                                                                                                                                                                                                                                                                                                                                                                                                                                                                                                                                                                                                | Total Other                                                                                                               | \$        | 1,601,000.00                                                                                                                                                                                                                                                                                                                                                                                                                                                                                                                                                                                                                                                                                                                                                                                                                                                                                                                                                                                                                                                                                                                                                                                                                                                                                                                                                                                                                                                                                                                                                                                                                                                                                                                                                                                                                                                                                                                                                                                                                                                                                                                   | <u>\$</u> | 1,616,000.00    | \$ 1,617,000.00 |  |
|                                                                                                                                                                                                                                                                                                                                                                                                                                                                                                                                                                                                                                                                                                                                                                                                                                                                                                                                                                                                                                                                                                                                                                                                                                                                                                                                                                                                                                                                                                                                                                                                                                                                                                                                                                                                                                                                                                                                                                                                                                                                                                                                | TOTAL EXPENSES                                                                                                            | \$        | 12,435,342.00                                                                                                                                                                                                                                                                                                                                                                                                                                                                                                                                                                                                                                                                                                                                                                                                                                                                                                                                                                                                                                                                                                                                                                                                                                                                                                                                                                                                                                                                                                                                                                                                                                                                                                                                                                                                                                                                                                                                                                                                                                                                                                                  |           | \$13,866,239.00 | \$12,284,000.00 |  |
|                                                                                                                                                                                                                                                                                                                                                                                                                                                                                                                                                                                                                                                                                                                                                                                                                                                                                                                                                                                                                                                                                                                                                                                                                                                                                                                                                                                                                                                                                                                                                                                                                                                                                                                                                                                                                                                                                                                                                                                                                                                                                                                                | TOTAL REVENUES                                                                                                            | s         | 13.081.978.00                                                                                                                                                                                                                                                                                                                                                                                                                                                                                                                                                                                                                                                                                                                                                                                                                                                                                                                                                                                                                                                                                                                                                                                                                                                                                                                                                                                                                                                                                                                                                                                                                                                                                                                                                                                                                                                                                                                                                                                                                                                                                                                  |           | \$14.368.536.00 | \$14,488,399.07 |  |
| The second secon | TOTAL EXPENSES (less)                                                                                                     |           | 12,435,342.00                                                                                                                                                                                                                                                                                                                                                                                                                                                                                                                                                                                                                                                                                                                                                                                                                                                                                                                                                                                                                                                                                                                                                                                                                                                                                                                                                                                                                                                                                                                                                                                                                                                                                                                                                                                                                                                                                                                                                                                                                                                                                                                  |           | \$13,866,239.00 | \$12,284,000.00 |  |
|                                                                                                                                                                                                                                                                                                                                                                                                                                                                                                                                                                                                                                                                                                                                                                                                                                                                                                                                                                                                                                                                                                                                                                                                                                                                                                                                                                                                                                                                                                                                                                                                                                                                                                                                                                                                                                                                                                                                                                                                                                                                                                                                | INCOME                                                                                                                    | s         | 646,636.00                                                                                                                                                                                                                                                                                                                                                                                                                                                                                                                                                                                                                                                                                                                                                                                                                                                                                                                                                                                                                                                                                                                                                                                                                                                                                                                                                                                                                                                                                                                                                                                                                                                                                                                                                                                                                                                                                                                                                                                                                                                                                                                     | \$        | 502,297.00      | \$ 2,204,399.07 |  |