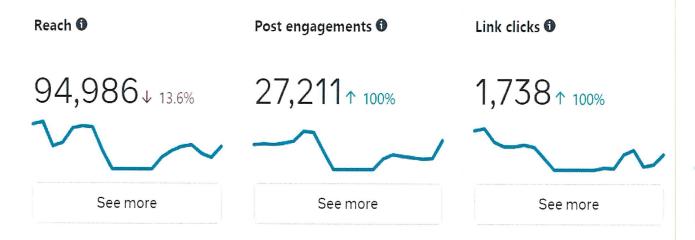

# AY2024-25 Budget Second Reading

| UTAH MILITARY ACADEMY DISTRICT BUDGET                                                                                                                                                                                                                                                                                                                                                                                                                                                                                                                                                                                                                                                                                                                                                                                                                                                                                                                                                                                                                                                                                                                                                                                                                                                                                                                                                                                                                                                                                                                                                                                                                                                                                                                                                                                                                                                                                                                                                                                                                                                                                          |                                                                                                                           |           |                                                                                                                                                                                                                                                                                                                                                                                                                                                                                                                                                                                                                                                                                                                                                                                                                                                                                                                                                                                                                                                                                                                                                                                                                                                                                                                                                                                                                                                                                                                                                                                                                                                                                                                                                                                                                                                                                                                                                                                                                                                                                                                                |           | 1               | Proposed        |  |
|--------------------------------------------------------------------------------------------------------------------------------------------------------------------------------------------------------------------------------------------------------------------------------------------------------------------------------------------------------------------------------------------------------------------------------------------------------------------------------------------------------------------------------------------------------------------------------------------------------------------------------------------------------------------------------------------------------------------------------------------------------------------------------------------------------------------------------------------------------------------------------------------------------------------------------------------------------------------------------------------------------------------------------------------------------------------------------------------------------------------------------------------------------------------------------------------------------------------------------------------------------------------------------------------------------------------------------------------------------------------------------------------------------------------------------------------------------------------------------------------------------------------------------------------------------------------------------------------------------------------------------------------------------------------------------------------------------------------------------------------------------------------------------------------------------------------------------------------------------------------------------------------------------------------------------------------------------------------------------------------------------------------------------------------------------------------------------------------------------------------------------|---------------------------------------------------------------------------------------------------------------------------|-----------|--------------------------------------------------------------------------------------------------------------------------------------------------------------------------------------------------------------------------------------------------------------------------------------------------------------------------------------------------------------------------------------------------------------------------------------------------------------------------------------------------------------------------------------------------------------------------------------------------------------------------------------------------------------------------------------------------------------------------------------------------------------------------------------------------------------------------------------------------------------------------------------------------------------------------------------------------------------------------------------------------------------------------------------------------------------------------------------------------------------------------------------------------------------------------------------------------------------------------------------------------------------------------------------------------------------------------------------------------------------------------------------------------------------------------------------------------------------------------------------------------------------------------------------------------------------------------------------------------------------------------------------------------------------------------------------------------------------------------------------------------------------------------------------------------------------------------------------------------------------------------------------------------------------------------------------------------------------------------------------------------------------------------------------------------------------------------------------------------------------------------------|-----------|-----------------|-----------------|--|
|                                                                                                                                                                                                                                                                                                                                                                                                                                                                                                                                                                                                                                                                                                                                                                                                                                                                                                                                                                                                                                                                                                                                                                                                                                                                                                                                                                                                                                                                                                                                                                                                                                                                                                                                                                                                                                                                                                                                                                                                                                                                                                                                |                                                                                                                           |           | 2022-23                                                                                                                                                                                                                                                                                                                                                                                                                                                                                                                                                                                                                                                                                                                                                                                                                                                                                                                                                                                                                                                                                                                                                                                                                                                                                                                                                                                                                                                                                                                                                                                                                                                                                                                                                                                                                                                                                                                                                                                                                                                                                                                        | :         | 2023-24 Budget  | 2024-25 Budget  |  |
| EXPENSE                                                                                                                                                                                                                                                                                                                                                                                                                                                                                                                                                                                                                                                                                                                                                                                                                                                                                                                                                                                                                                                                                                                                                                                                                                                                                                                                                                                                                                                                                                                                                                                                                                                                                                                                                                                                                                                                                                                                                                                                                                                                                                                        | i di santana di santana di santana di santana di santana da santana di santana di santana di santana di santan<br>Santana |           |                                                                                                                                                                                                                                                                                                                                                                                                                                                                                                                                                                                                                                                                                                                                                                                                                                                                                                                                                                                                                                                                                                                                                                                                                                                                                                                                                                                                                                                                                                                                                                                                                                                                                                                                                                                                                                                                                                                                                                                                                                                                                                                                |           |                 |                 |  |
| 241                                                                                                                                                                                                                                                                                                                                                                                                                                                                                                                                                                                                                                                                                                                                                                                                                                                                                                                                                                                                                                                                                                                                                                                                                                                                                                                                                                                                                                                                                                                                                                                                                                                                                                                                                                                                                                                                                                                                                                                                                                                                                                                            | Other Objects 800                                                                                                         |           | I make the second of the secon |           |                 |                 |  |
| the second secon | Dues and Fees                                                                                                             | \$        | 60,000.00                                                                                                                                                                                                                                                                                                                                                                                                                                                                                                                                                                                                                                                                                                                                                                                                                                                                                                                                                                                                                                                                                                                                                                                                                                                                                                                                                                                                                                                                                                                                                                                                                                                                                                                                                                                                                                                                                                                                                                                                                                                                                                                      | \$        | 65,000.00       | \$ 66,000.00    |  |
| 243                                                                                                                                                                                                                                                                                                                                                                                                                                                                                                                                                                                                                                                                                                                                                                                                                                                                                                                                                                                                                                                                                                                                                                                                                                                                                                                                                                                                                                                                                                                                                                                                                                                                                                                                                                                                                                                                                                                                                                                                                                                                                                                            | Interest Paid (\$107K/month)                                                                                              | \$        | 1,300,000.00                                                                                                                                                                                                                                                                                                                                                                                                                                                                                                                                                                                                                                                                                                                                                                                                                                                                                                                                                                                                                                                                                                                                                                                                                                                                                                                                                                                                                                                                                                                                                                                                                                                                                                                                                                                                                                                                                                                                                                                                                                                                                                                   | \$        | 1,300,000.00    | \$ 1,300,000.00 |  |
|                                                                                                                                                                                                                                                                                                                                                                                                                                                                                                                                                                                                                                                                                                                                                                                                                                                                                                                                                                                                                                                                                                                                                                                                                                                                                                                                                                                                                                                                                                                                                                                                                                                                                                                                                                                                                                                                                                                                                                                                                                                                                                                                | Principal Paid (\$20K/month)                                                                                              | \$        | 240,000.00                                                                                                                                                                                                                                                                                                                                                                                                                                                                                                                                                                                                                                                                                                                                                                                                                                                                                                                                                                                                                                                                                                                                                                                                                                                                                                                                                                                                                                                                                                                                                                                                                                                                                                                                                                                                                                                                                                                                                                                                                                                                                                                     | \$        | 250,000.00      | \$ 250,000.00   |  |
| 245                                                                                                                                                                                                                                                                                                                                                                                                                                                                                                                                                                                                                                                                                                                                                                                                                                                                                                                                                                                                                                                                                                                                                                                                                                                                                                                                                                                                                                                                                                                                                                                                                                                                                                                                                                                                                                                                                                                                                                                                                                                                                                                            | Other Debt Service Fees                                                                                                   | <u>\$</u> | 1,000.00                                                                                                                                                                                                                                                                                                                                                                                                                                                                                                                                                                                                                                                                                                                                                                                                                                                                                                                                                                                                                                                                                                                                                                                                                                                                                                                                                                                                                                                                                                                                                                                                                                                                                                                                                                                                                                                                                                                                                                                                                                                                                                                       | <u>\$</u> | 1,000.00        | \$ 1,000.00     |  |
| 241                                                                                                                                                                                                                                                                                                                                                                                                                                                                                                                                                                                                                                                                                                                                                                                                                                                                                                                                                                                                                                                                                                                                                                                                                                                                                                                                                                                                                                                                                                                                                                                                                                                                                                                                                                                                                                                                                                                                                                                                                                                                                                                            | . Total Other 800                                                                                                         | \$        | 1,601,000.00                                                                                                                                                                                                                                                                                                                                                                                                                                                                                                                                                                                                                                                                                                                                                                                                                                                                                                                                                                                                                                                                                                                                                                                                                                                                                                                                                                                                                                                                                                                                                                                                                                                                                                                                                                                                                                                                                                                                                                                                                                                                                                                   | \$        | 1,616,000.00    | \$ 1,617,000.00 |  |
| RECAP                                                                                                                                                                                                                                                                                                                                                                                                                                                                                                                                                                                                                                                                                                                                                                                                                                                                                                                                                                                                                                                                                                                                                                                                                                                                                                                                                                                                                                                                                                                                                                                                                                                                                                                                                                                                                                                                                                                                                                                                                                                                                                                          |                                                                                                                           |           | 2022-23                                                                                                                                                                                                                                                                                                                                                                                                                                                                                                                                                                                                                                                                                                                                                                                                                                                                                                                                                                                                                                                                                                                                                                                                                                                                                                                                                                                                                                                                                                                                                                                                                                                                                                                                                                                                                                                                                                                                                                                                                                                                                                                        | :         | 2023-24         |                 |  |
| REVENUES                                                                                                                                                                                                                                                                                                                                                                                                                                                                                                                                                                                                                                                                                                                                                                                                                                                                                                                                                                                                                                                                                                                                                                                                                                                                                                                                                                                                                                                                                                                                                                                                                                                                                                                                                                                                                                                                                                                                                                                                                                                                                                                       | Total Local Revenues                                                                                                      | \$        | 1,260,400.00                                                                                                                                                                                                                                                                                                                                                                                                                                                                                                                                                                                                                                                                                                                                                                                                                                                                                                                                                                                                                                                                                                                                                                                                                                                                                                                                                                                                                                                                                                                                                                                                                                                                                                                                                                                                                                                                                                                                                                                                                                                                                                                   | \$        | 1,042,050.00    | \$ 1,326,600.00 |  |
| F. 1111                                                                                                                                                                                                                                                                                                                                                                                                                                                                                                                                                                                                                                                                                                                                                                                                                                                                                                                                                                                                                                                                                                                                                                                                                                                                                                                                                                                                                                                                                                                                                                                                                                                                                                                                                                                                                                                                                                                                                                                                                                                                                                                        | Total State Revenue                                                                                                       | \$        | 10,663,006.00                                                                                                                                                                                                                                                                                                                                                                                                                                                                                                                                                                                                                                                                                                                                                                                                                                                                                                                                                                                                                                                                                                                                                                                                                                                                                                                                                                                                                                                                                                                                                                                                                                                                                                                                                                                                                                                                                                                                                                                                                                                                                                                  | \$        | 12,412,328.00   | \$12,552,799.07 |  |
|                                                                                                                                                                                                                                                                                                                                                                                                                                                                                                                                                                                                                                                                                                                                                                                                                                                                                                                                                                                                                                                                                                                                                                                                                                                                                                                                                                                                                                                                                                                                                                                                                                                                                                                                                                                                                                                                                                                                                                                                                                                                                                                                | Total Federal Revenues                                                                                                    | \$        | 1,158,572.00                                                                                                                                                                                                                                                                                                                                                                                                                                                                                                                                                                                                                                                                                                                                                                                                                                                                                                                                                                                                                                                                                                                                                                                                                                                                                                                                                                                                                                                                                                                                                                                                                                                                                                                                                                                                                                                                                                                                                                                                                                                                                                                   | \$        | 914,158.00      | \$ 609,000.00   |  |
|                                                                                                                                                                                                                                                                                                                                                                                                                                                                                                                                                                                                                                                                                                                                                                                                                                                                                                                                                                                                                                                                                                                                                                                                                                                                                                                                                                                                                                                                                                                                                                                                                                                                                                                                                                                                                                                                                                                                                                                                                                                                                                                                | Board ERC Funds                                                                                                           |           |                                                                                                                                                                                                                                                                                                                                                                                                                                                                                                                                                                                                                                                                                                                                                                                                                                                                                                                                                                                                                                                                                                                                                                                                                                                                                                                                                                                                                                                                                                                                                                                                                                                                                                                                                                                                                                                                                                                                                                                                                                                                                                                                |           |                 |                 |  |
|                                                                                                                                                                                                                                                                                                                                                                                                                                                                                                                                                                                                                                                                                                                                                                                                                                                                                                                                                                                                                                                                                                                                                                                                                                                                                                                                                                                                                                                                                                                                                                                                                                                                                                                                                                                                                                                                                                                                                                                                                                                                                                                                | TOTAL REVENUES                                                                                                            | \$        | 13,081,978.00                                                                                                                                                                                                                                                                                                                                                                                                                                                                                                                                                                                                                                                                                                                                                                                                                                                                                                                                                                                                                                                                                                                                                                                                                                                                                                                                                                                                                                                                                                                                                                                                                                                                                                                                                                                                                                                                                                                                                                                                                                                                                                                  |           | \$14,368,536.00 | \$14,488,399.07 |  |
| EXPENSES                                                                                                                                                                                                                                                                                                                                                                                                                                                                                                                                                                                                                                                                                                                                                                                                                                                                                                                                                                                                                                                                                                                                                                                                                                                                                                                                                                                                                                                                                                                                                                                                                                                                                                                                                                                                                                                                                                                                                                                                                                                                                                                       |                                                                                                                           |           |                                                                                                                                                                                                                                                                                                                                                                                                                                                                                                                                                                                                                                                                                                                                                                                                                                                                                                                                                                                                                                                                                                                                                                                                                                                                                                                                                                                                                                                                                                                                                                                                                                                                                                                                                                                                                                                                                                                                                                                                                                                                                                                                |           |                 |                 |  |
|                                                                                                                                                                                                                                                                                                                                                                                                                                                                                                                                                                                                                                                                                                                                                                                                                                                                                                                                                                                                                                                                                                                                                                                                                                                                                                                                                                                                                                                                                                                                                                                                                                                                                                                                                                                                                                                                                                                                                                                                                                                                                                                                | Total Salaries                                                                                                            | \$        | 6,825,294.00                                                                                                                                                                                                                                                                                                                                                                                                                                                                                                                                                                                                                                                                                                                                                                                                                                                                                                                                                                                                                                                                                                                                                                                                                                                                                                                                                                                                                                                                                                                                                                                                                                                                                                                                                                                                                                                                                                                                                                                                                                                                                                                   | \$        | 7,648,833.00    | \$ 6,429,000.00 |  |
|                                                                                                                                                                                                                                                                                                                                                                                                                                                                                                                                                                                                                                                                                                                                                                                                                                                                                                                                                                                                                                                                                                                                                                                                                                                                                                                                                                                                                                                                                                                                                                                                                                                                                                                                                                                                                                                                                                                                                                                                                                                                                                                                | Total Benefits                                                                                                            | \$        | 1,497,348.00                                                                                                                                                                                                                                                                                                                                                                                                                                                                                                                                                                                                                                                                                                                                                                                                                                                                                                                                                                                                                                                                                                                                                                                                                                                                                                                                                                                                                                                                                                                                                                                                                                                                                                                                                                                                                                                                                                                                                                                                                                                                                                                   | \$        | 1,604,000.00    | \$ 1,610,000.00 |  |
|                                                                                                                                                                                                                                                                                                                                                                                                                                                                                                                                                                                                                                                                                                                                                                                                                                                                                                                                                                                                                                                                                                                                                                                                                                                                                                                                                                                                                                                                                                                                                                                                                                                                                                                                                                                                                                                                                                                                                                                                                                                                                                                                | Purchased Total                                                                                                           | \$        | 466,000.00                                                                                                                                                                                                                                                                                                                                                                                                                                                                                                                                                                                                                                                                                                                                                                                                                                                                                                                                                                                                                                                                                                                                                                                                                                                                                                                                                                                                                                                                                                                                                                                                                                                                                                                                                                                                                                                                                                                                                                                                                                                                                                                     | \$        | 356,733.00      | \$ 413,000.00   |  |
|                                                                                                                                                                                                                                                                                                                                                                                                                                                                                                                                                                                                                                                                                                                                                                                                                                                                                                                                                                                                                                                                                                                                                                                                                                                                                                                                                                                                                                                                                                                                                                                                                                                                                                                                                                                                                                                                                                                                                                                                                                                                                                                                | Property Total                                                                                                            | \$        | 527,000.00                                                                                                                                                                                                                                                                                                                                                                                                                                                                                                                                                                                                                                                                                                                                                                                                                                                                                                                                                                                                                                                                                                                                                                                                                                                                                                                                                                                                                                                                                                                                                                                                                                                                                                                                                                                                                                                                                                                                                                                                                                                                                                                     | \$        | 635,573.00      | \$ 402,000.00   |  |
|                                                                                                                                                                                                                                                                                                                                                                                                                                                                                                                                                                                                                                                                                                                                                                                                                                                                                                                                                                                                                                                                                                                                                                                                                                                                                                                                                                                                                                                                                                                                                                                                                                                                                                                                                                                                                                                                                                                                                                                                                                                                                                                                | Other Total                                                                                                               | \$        | 346,200.00                                                                                                                                                                                                                                                                                                                                                                                                                                                                                                                                                                                                                                                                                                                                                                                                                                                                                                                                                                                                                                                                                                                                                                                                                                                                                                                                                                                                                                                                                                                                                                                                                                                                                                                                                                                                                                                                                                                                                                                                                                                                                                                     | \$        | 299,500.00      | \$ 359,000.00   |  |
|                                                                                                                                                                                                                                                                                                                                                                                                                                                                                                                                                                                                                                                                                                                                                                                                                                                                                                                                                                                                                                                                                                                                                                                                                                                                                                                                                                                                                                                                                                                                                                                                                                                                                                                                                                                                                                                                                                                                                                                                                                                                                                                                | Supplies Total                                                                                                            | \$        | 965,500.00                                                                                                                                                                                                                                                                                                                                                                                                                                                                                                                                                                                                                                                                                                                                                                                                                                                                                                                                                                                                                                                                                                                                                                                                                                                                                                                                                                                                                                                                                                                                                                                                                                                                                                                                                                                                                                                                                                                                                                                                                                                                                                                     | · \$      | 994,600.00      | \$ 1,059,000.00 |  |
|                                                                                                                                                                                                                                                                                                                                                                                                                                                                                                                                                                                                                                                                                                                                                                                                                                                                                                                                                                                                                                                                                                                                                                                                                                                                                                                                                                                                                                                                                                                                                                                                                                                                                                                                                                                                                                                                                                                                                                                                                                                                                                                                | Total Property                                                                                                            | <b></b> . | 207,000.00                                                                                                                                                                                                                                                                                                                                                                                                                                                                                                                                                                                                                                                                                                                                                                                                                                                                                                                                                                                                                                                                                                                                                                                                                                                                                                                                                                                                                                                                                                                                                                                                                                                                                                                                                                                                                                                                                                                                                                                                                                                                                                                     | \$        | 711,000-00      | \$ 395,000.00   |  |
|                                                                                                                                                                                                                                                                                                                                                                                                                                                                                                                                                                                                                                                                                                                                                                                                                                                                                                                                                                                                                                                                                                                                                                                                                                                                                                                                                                                                                                                                                                                                                                                                                                                                                                                                                                                                                                                                                                                                                                                                                                                                                                                                | Total Other                                                                                                               | \$        | 1,601,000.00                                                                                                                                                                                                                                                                                                                                                                                                                                                                                                                                                                                                                                                                                                                                                                                                                                                                                                                                                                                                                                                                                                                                                                                                                                                                                                                                                                                                                                                                                                                                                                                                                                                                                                                                                                                                                                                                                                                                                                                                                                                                                                                   | <u>\$</u> | 1,616,000.00    | \$ 1,617,000.00 |  |
|                                                                                                                                                                                                                                                                                                                                                                                                                                                                                                                                                                                                                                                                                                                                                                                                                                                                                                                                                                                                                                                                                                                                                                                                                                                                                                                                                                                                                                                                                                                                                                                                                                                                                                                                                                                                                                                                                                                                                                                                                                                                                                                                | TOTAL EXPENSES                                                                                                            | \$        | 12,435,342.00                                                                                                                                                                                                                                                                                                                                                                                                                                                                                                                                                                                                                                                                                                                                                                                                                                                                                                                                                                                                                                                                                                                                                                                                                                                                                                                                                                                                                                                                                                                                                                                                                                                                                                                                                                                                                                                                                                                                                                                                                                                                                                                  |           | \$13,866,239.00 | \$12,284,000.00 |  |
|                                                                                                                                                                                                                                                                                                                                                                                                                                                                                                                                                                                                                                                                                                                                                                                                                                                                                                                                                                                                                                                                                                                                                                                                                                                                                                                                                                                                                                                                                                                                                                                                                                                                                                                                                                                                                                                                                                                                                                                                                                                                                                                                | TOTAL REVENUES                                                                                                            | s         | 13.081.978.00                                                                                                                                                                                                                                                                                                                                                                                                                                                                                                                                                                                                                                                                                                                                                                                                                                                                                                                                                                                                                                                                                                                                                                                                                                                                                                                                                                                                                                                                                                                                                                                                                                                                                                                                                                                                                                                                                                                                                                                                                                                                                                                  |           | \$14.368.536.00 | \$14,488,399.07 |  |
| The second secon | TOTAL EXPENSES (less)                                                                                                     |           | 12,435,342.00                                                                                                                                                                                                                                                                                                                                                                                                                                                                                                                                                                                                                                                                                                                                                                                                                                                                                                                                                                                                                                                                                                                                                                                                                                                                                                                                                                                                                                                                                                                                                                                                                                                                                                                                                                                                                                                                                                                                                                                                                                                                                                                  |           | \$13,866,239.00 | \$12,284,000.00 |  |
|                                                                                                                                                                                                                                                                                                                                                                                                                                                                                                                                                                                                                                                                                                                                                                                                                                                                                                                                                                                                                                                                                                                                                                                                                                                                                                                                                                                                                                                                                                                                                                                                                                                                                                                                                                                                                                                                                                                                                                                                                                                                                                                                | INCOME                                                                                                                    | s         | 646,636.00                                                                                                                                                                                                                                                                                                                                                                                                                                                                                                                                                                                                                                                                                                                                                                                                                                                                                                                                                                                                                                                                                                                                                                                                                                                                                                                                                                                                                                                                                                                                                                                                                                                                                                                                                                                                                                                                                                                                                                                                                                                                                                                     | \$        | 502,297.00      | \$ 2,204,399.07 |  |