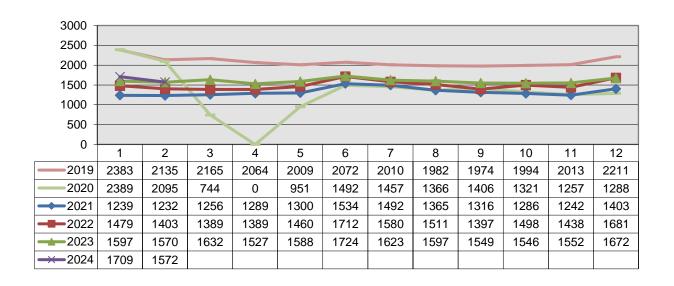

4 |             |         |              |
|--------------------------------------|-------------|---------|--------------|
| Type                                 | Memberships | Members | Average Size |
| Annual/Charter                       | 2,504       | 8,157   | 3.3          |
| EFT                                  | 1,359       | 5,148   | 3.8          |
| 25 Punch Pass                        | 1,878       | 4,210   | 2.2          |
| Walking Pass                         | 426         | 481     | 1.1          |
| Insurance<br>Provided                | 1,187       | 1,264   | 1.01         |
| Summer Pass                          | 0           | 0       |              |
| TOTALS                               | 7,354       | 19,260  |              |

#### **Membership Sales by Month**



| 1572 |     | Memberships sold this month   |  |
|------|-----|-------------------------------|--|
| 2    | 0%  | Total compared year to year   |  |
| -137 | -8% | Total compared month to month |  |

#### **Annual & Charter Membership Sales**



| 200 | <u>Annua</u> | al & Charter Memberships sold this month |
|-----|--------------|------------------------------------------|
| -2  | -1%          | Total compared year to year              |
| -53 | -21%         | Total compared month to month            |

#### **Monthly EFT Membership Sales**



| 1316 | Total EFT Memberships sold this month |                               |  |
|------|---------------------------------------|-------------------------------|--|
| 17   | 1%                                    | Total compared year to year