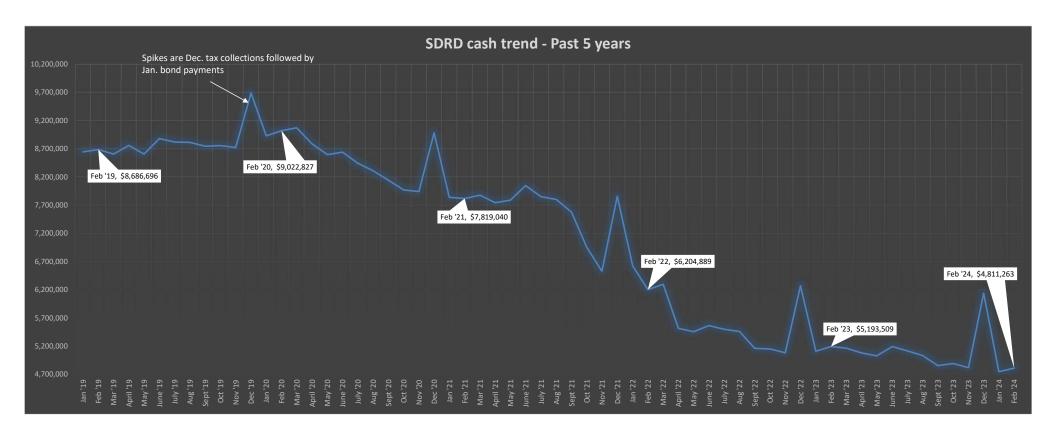

#### **Cash & Investments - South Davis Recreation District**

| Total Restricted and Unrestricted Cash & Investments - 1/31/2024            |           |               | 4,749,265 |   |
|-----------------------------------------------------------------------------|-----------|---------------|-----------|---|
| Increase/(decrease) fro                                                     | m previou | s cash report | 61,998    |   |
| Total Restricted and Unrestricted Cash & Investments as of 2/29/2024        |           | \$            | 4,811,263 | * |
| Restrictions on Cash vs Availability                                        |           |               |           |   |
| [A] Reserve for Repair and Replacement target (acct 56-292200)              | \$        | 2,500,000     |           |   |
| [B] Allowance for emergency (4 months) operating reserve                    |           | 1,964,456     |           |   |
| [C] Approved 2024 capital projects                                          |           | 700,000       |           |   |
| [D] Legally restricted cash collected on the debt service property tax levy | _         | 413,446       |           |   |
| Total Restrictions on Cash                                                  |           | \$ _          | 5,577,902 | _ |
| Total of Cash Reserves Used & Unreplenished                                 |           | \$            | (766,638) | ) |

#### NOTES:

This cash analysis does not consider residual cash surpluses or deficits from future operations. It is just an analysis of current cash balances compared to known cash outflows, reserve requirements, and current-year capital plans.

- \* Represents cash and investments of all types actually on books as of report date.
- [A] Per Resolution 2010-05 (8/16/10), the Board designated "...\$2.5 million and any additional accumulated amounts for enhancement, maintenance, and replacement, and any potential viable projects that are deemed acceptable". (This is not the same as the 4-mo oper reserve of \$1.5 million)
- [B] This amount represents approx. 4 months' average operating expenses. It is prudent business practice to set aside an emergency reserve to cover normal operating expenses in case of unforeseen problems or major downturn in operating revenues. The amount (or number of months of reserve) is at the Board's discretion. This amount (4 mos) was decided upon at the 8/2010 Bd Mtg and committed to policy via Resolution 2010-05. (Estimate based on average of 2022's monthly operating expenses). When the 2010-05 policy was adopted the 4 month reserve totaled \$1.2 million.
- [C] This reflects the 2024 capital projects approved by the Board.
- [D] Davis County has over collected and remitted property taxes on the District's debt service levy. As all collections on a debt service levy are legally restricted to be used only for debt service, the District must use this over remitted money on future debt service payments.