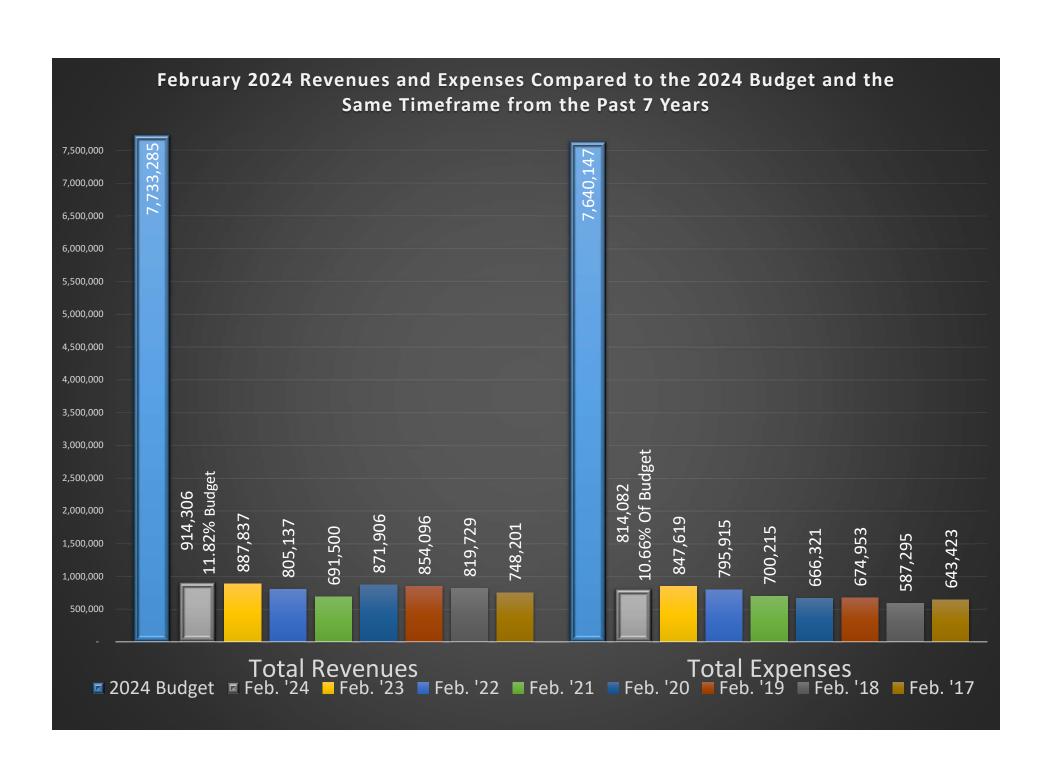

### FEBRUARY '24 TOTAL REV. & EXP.

Revenue & expense totals at the District-wide level

FOR 2024 02

|                                               | ORIGINAL<br>APPROP | REVISED<br>BUDGET | YTD ACTUAL                | MTD ACTUAL                | ENCUMBRANCES | AVAILABLE<br>BUDGET       | PCT<br>USE/COL |  |
|-----------------------------------------------|--------------------|-------------------|---------------------------|---------------------------|--------------|---------------------------|----------------|--|
| 56 SOUTH DAVIS RECREATION DIST                | 0                  | 0                 | -100,223.72               | -102,406.65               | .00          | 100,223.72                | 100.0%         |  |
| TOTAL REVENUES<br>TOTAL EXPENSES              | 0                  | 0                 | -914,305.66<br>814,081.94 | -511,686.94<br>409,280.29 | .00          | 914,305.66<br>-814,081.94 |                |  |
| GRAND TOTAL                                   | 0                  | 0                 | -100,223.72               | -102,406.65               | .00          | 100,223.72                | 100.0%         |  |
| ** END OF REPORT - Generated by Tyson Beck ** |                    |                   |                           |                           |              |                           |                |  |