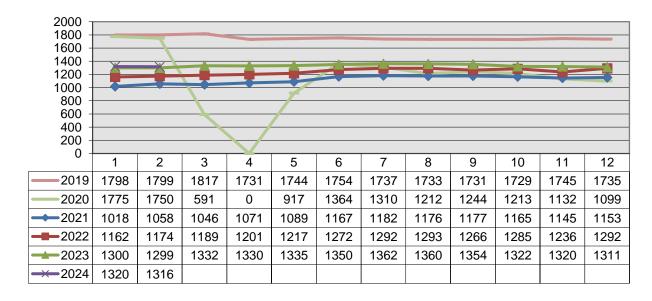

Mr. Beck explained the changes to the bar graph for total revenue and expenses and took feedback. Mr. Beck fielded questions and remarks on the new revenue and expense report explaining the detail and structure of the accounts. Board Members asked for an additional high level summary report without the detail. Mr. Beck noted that the current reports show no adopted budget figures until staff has taken the adopted budget and allocated it into the new sub-categories.

Mr. Beck added that when the Board authorized this project that it was estimated at 60-100 hours of work by Bountiful City staff, but the actual number of hours was 168 hours.