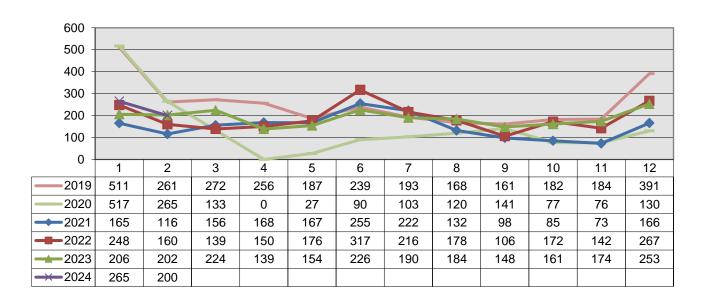

04       | 8,157   | 3.3          |
| EFT                                  | 1,359       | 5,148   | 3.8          |
| 25 Punch Pass                        | 1,878       | 4,210   | 2.2          |
| Walking Pass                         | 426         | 481     | 1.1          |
| Insurance<br>Provided                | 1,187       | 1,264   | 1.01         |
| Summer Pass                          | 0           | 0       |              |
| TOTALS                               | 7,354       | 19,260  |              |

#### **Membership Sales by Month**



| 1572 |     | Memberships sold this month   |  |
|------|-----|-------------------------------|--|
| 2    | 0%  | Total compared year to year   |  |
| -137 | -8% | Total compared month to month |  |

#### **Annual & Charter Membership Sales**



| 200 | <u>Annua</u> | al & Charter Memberships sold this month |
|-----|--------------|------------------------------------------|
| -2  | -1%          | Total compared year to year              |
| -53 | -21%         | Total compared month to month            |

#### **Monthly EFT Membership Sales**



| 1316 | Total EFT Memberships sold this month |                               |  |
|------|---------------------------------------|-------------------------------|--|
| 17   | 1%                                    | Total compared year to year   |  |
| -4   | 0%                                    | Total compared month to month |  |

#### **Monthly 25 Punch Pass Sales**



- 56 Total 25 Punch Pass Memberships sold this month
- -13 -19% Total compared year to year
- -68 -55% Total compar