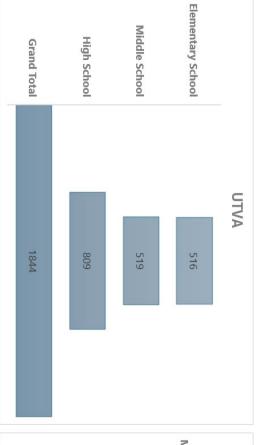

#### UTVA – Board of Directors Meeting Financial Package Updates Wednesday, March 13, 2024

#### **Items of Note:**

- February 2024 Financials are included. We are done with 67% of the year. Local revenues are well ahead of schedule thanks to interest revenue, state is just slightly ahead of expectations, and federal behind (also in line with expectations).
  - Expenses are also in line with what is expected. There is only one area above the 67% mark and is the same as discussed previously. 0500 Purchased Services: This includes one-time liability insurance payment. There are some individual line items ahead and a couple of new expense account codes that the state has asked us to break out further than pervious years, but those items are already included in the budget. Will reflect that in amended budget during the spring.
- Current Net Income of \$2.0 million, this time last year Net Income was \$1.3 million.
- On the balance sheet side, cash and investments are up \$2.7 million than a year ago. Cash is generating a significant amount of interest, over \$51,000 in February (\$44,000 from the PTIF and over \$7,000 from the sweep account).
- February 2024 state allotment of \$1,804,934.44 to accept this month.
- Invoices for approval (over \$7,500) at this time: Eide Bailly and PowerSchool
- K-12 Management Invoices of \$557,776.26 for February.
- Academica West March 2024 invoice included. Total invoice amount of \$39,010.40.