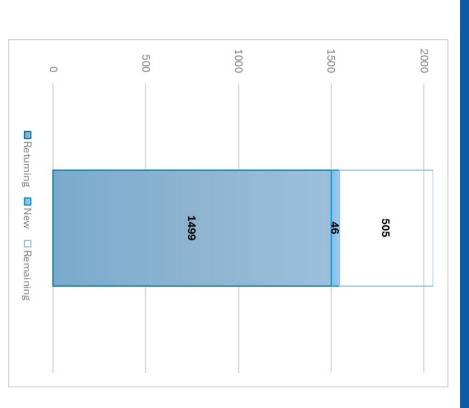

#### UTVA – Board of Directors Meeting Financial Package Updates Wednesday, March 13, 2024

#### **Items of Note:**

- February 2024 Financials are included. We are done with 67% of the year. Local revenues are well ahead of schedule thanks to interest revenue, state is just slightly ahead of expectations, and federal behind (also in line with expectations).
  - Expenses are also in line with what is expected. There is only one area above the 67% mark and is the same as discussed previously. 0500 Purchased Services: This includes one-time liability insurance payment. There are some individual line items ahead and a couple of new expense account codes that the state has asked us to break out further than pervious years, but those items are already included in the budget. Will reflect that in amended budget during the spring.
- Current Net Income of \$2.0 million, this time last year Net Income was \$1.3 million.
- On the balance sheet side, cash and investments are up \$2.7 million than a year ago. Cash is generating a significant amount of interest, over \$51,000 in February (\$44,000 from the PTIF and over \$7,000 from the sweep account).
- February 2024 state allotment of \$1,804,934.44 to accept this month.
- Invoices for approval (over \$7,500) at this time: Eide Bailly and PowerSchool
- K-12 Management Invoices of \$557,776.26 for February.
- Academica West March 2024 invoice included. Total invoice amount of \$39,010.40.