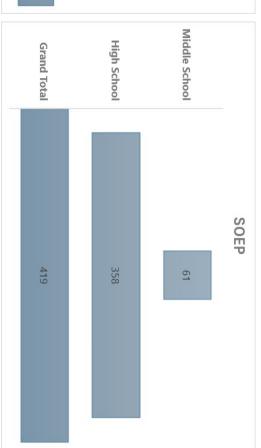

#### UTVA – Board of Directors Meeting Financial Package Updates Wednesday, March 13, 2024

#### **Items of Note:**

- February 2024 Financials are included. We are done with 67% of the year. Local revenues are well ahead of schedule thanks to interest revenue, state is just slightly ahead of expectations, and federal behind (also in line with expectations).
  - Expenses are also in line with what is expected. There is only one area above the 67% mark and is the same as discussed previously. 0500 Purchased Services: This includes one-time liability insurance payment. There are some individual line items ahead and a couple of new expense account codes that the state has asked us to break out further than pervious years, but those items are already included in the budget. Will reflect that in amended budget during the spring.
- Current Net Income of \$2.0 million, this time last year Net Income was \$1.3 million.
- On the balance sheet side, cash and investments are up \$2.7 million than a year ago. Cash is generating a significant amount of interest, over \$51,000 in February (\$44,000 from the PTIF and over \$7,000 from the sweep account).
- February 2024 state allotment of \$1,804,934.44 to accept this month.
- Invoices for approval (over \$7,500) at this time: Eide Bailly and PowerSchool
- K-12 Management Invoices of \$557,776.26 for February.
- Academica West March 2024 invoice included. Total invoice amount of \$39,010.40.