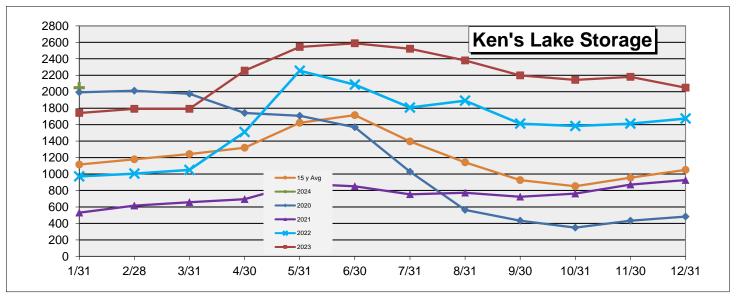

<u>Lake/snow report</u> the lake has 2049 AF in storage the Snow-Water-Equivalent is 5.5. The YTD precipitation is 7.4 inches and 77% of average

Committee report None

Items from staff None

Page 1 of 2 4/6/2023