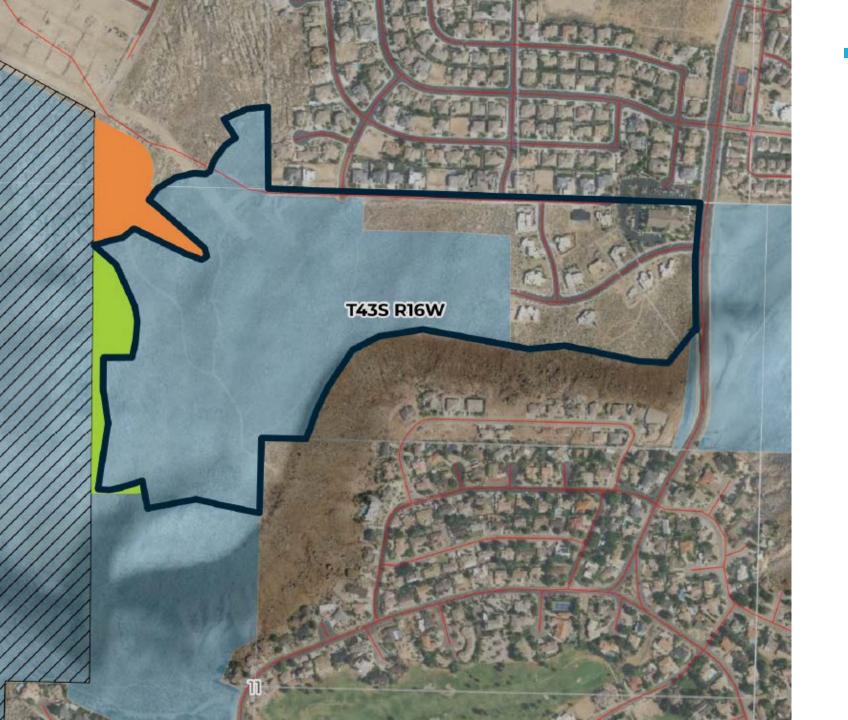

### 2410 S CIR TONAQUINT TERRACE PHASE 2 415 20,491 Sq. Ft. 0.47 Ac. ADD TO LEASE TONAQUINT TERRACE PHASE 4 PARCEL "A" 4.74 ACRES 413 31,404 Sq. Ft. 0.72 Ac. 2440 SOUTH 402 24,820 Sq. Ft. 0.57 Ac. 32,217 Sq. Ft. 0.74 Ac. TONAQUINT HEIGHTS PHASE 405 33,019 Sq. Ft. 0.76 Ac. 410 25,082 Sq. Ft. 0.58 Ac. 406 31,046 Sq. Ft 0.71 Ac. 26,504 Sq. Ft. 0.61 Ac. PHASE 5 29,460 Sq. Ft. 0.68 Ac. 408 27,065 Sq. Ft. 0.62 Ac. 407 19,810 Sq. Ft. 0.45 Ac. 23,530 Sq. Ft. 0.54 Ac. 23,309 Sq. Ft. 0.54 Ac. 27,978 Sq. Ft. 0.64 Ac. ADD TO LEASE PARCEL "B" 3.50 ACRES 723 18,639 Sq. Ft. 0.428 Ac. 711 20,972 Sq. Ft. 0.481 Ac. 722 17,858 Sq. Ft. 0.410 Ac. 720 23,810 Sq. Ft. 0.547 Ac. 721 27,386 Sq. Ft. 0.629 Ac. 708 31,590 Sq. Ft. 0.725 Ac. **DEVELOPMENT LEASE** NUMBER 744 **BOUNDARY ZONE 6 HCP BOUNDARY**

# **STRATEGY**

- Amend the plat
  - Add 8.32 landlocked acres
  - Add 0.37 acres owned by partner
- Add 5 years