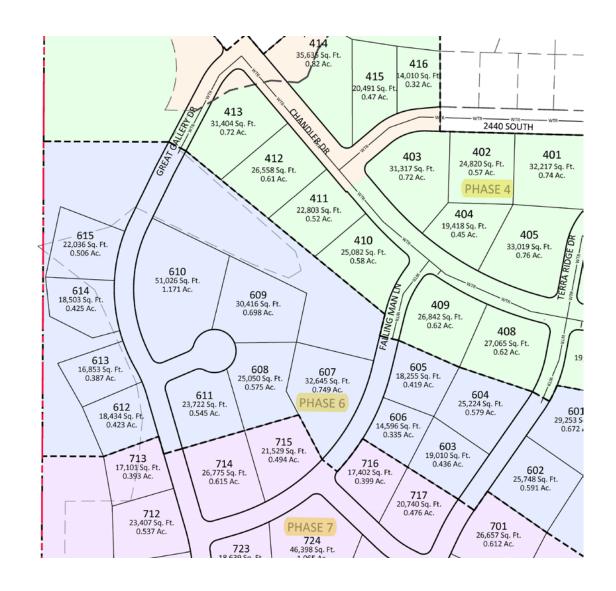

### 2410 S CIR TONAQUINT TERRACE PHASE 2 415 20,491 Sq. Ft. 0.47 Ac. ADD TO LEASE TONAQUINT TERRACE PHASE 4 PARCEL "A" 4.74 ACRES 413 31,404 Sq. Ft. 0.72 Ac. 2440 SOUTH 402 24,820 Sq. Ft. 0.57 Ac. 32,217 Sq. Ft. 0.74 Ac. TONAQUINT HEIGHTS PHASE 405 33,019 Sq. Ft. 0.76 Ac. 410 25,082 Sq. Ft. 0.58 Ac. 406 31,046 Sq. Ft 0.71 Ac. 26,504 Sq. Ft. 0.61 Ac. PHASE 5 29,460 Sq. Ft. 0.68 Ac. 408 27,065 Sq. Ft. 0.62 Ac. 407 19,810 Sq. Ft. 0.45 Ac. 23,530 Sq. Ft. 0.54 Ac. 23,309 Sq. Ft. 0.54 Ac. 27,978 Sq. Ft. 0.64 Ac. ADD TO LEASE PARCEL "B" 3.50 ACRES 723 18,639 Sq. Ft. 0.428 Ac. 711 20,972 Sq. Ft. 0.481 Ac. 722 17,858 Sq. Ft. 0.410 Ac. 720 23,810 Sq. Ft. 0.547 Ac. 721 27,386 Sq. Ft. 0.629 Ac. 708 31,590 Sq. Ft. 0.725 Ac. **DEVELOPMENT LEASE** NUMBER 744 **BOUNDARY ZONE 6 HCP BOUNDARY**

# **MORE LOTS**

- Add four new lots (612-614, and 713)
- Expand two existing lots (615 and 708)
- Co-own five improved lots (703-705, 413-414) (addition of 0.37 acres)