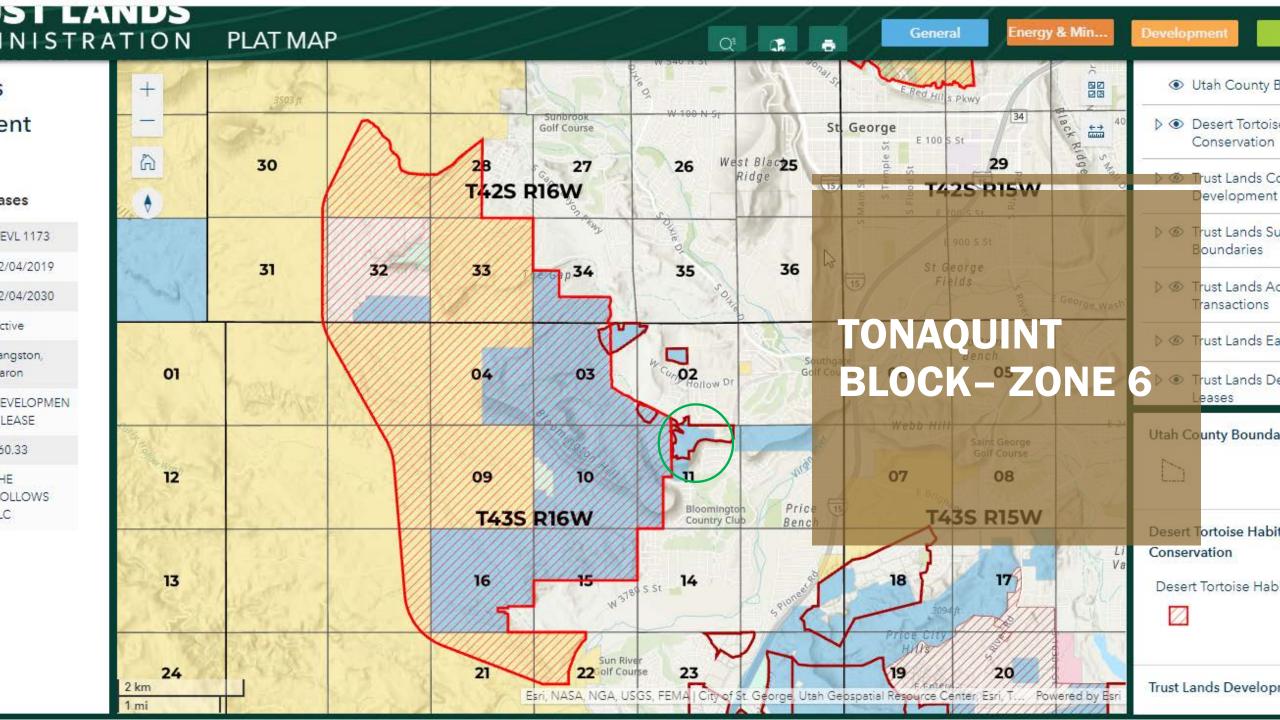

### 2410 S CIR TONAQUINT TERRACE PHASE 2 415 20,491 Sq. Ft. 0.47 Ac. ADD TO LEASE TONAQUINT TERRACE PHASE 4 PARCEL "A" 4.74 ACRES 413 31,404 Sq. Ft. 0.72 Ac. 2440 SOUTH 402 24,820 Sq. Ft. 0.57 Ac. 32,217 Sq. Ft. 0.74 Ac. TONAQUINT HEIGHTS PHASE 405 33,019 Sq. Ft. 0.76 Ac. 410 25,082 Sq. Ft. 0.58 Ac. 406 31,046 Sq. Ft 0.71 Ac. 26,504 Sq. Ft. 0.61 Ac. PHASE 5 29,460 Sq. Ft. 0.68 Ac. 408 27,065 Sq. Ft. 0.62 Ac. 407 19,810 Sq. Ft. 0.45 Ac. 23,530 Sq. Ft. 0.54 Ac. 23,309 Sq. Ft. 0.54 Ac. 27,978 Sq. Ft. 0.64 Ac. ADD TO LEASE PARCEL "B" 3.50 ACRES 723 18,639 Sq. Ft. 0.428 Ac. 711 20,972 Sq. Ft. 0.481 Ac. 722 17,858 Sq. Ft. 0.410 Ac. 720 23,810 Sq. Ft. 0.547 Ac. 721 27,386 Sq. Ft. 0.629 Ac. 708 31,590 Sq. Ft. 0.725 Ac. **DEVELOPMENT LEASE** NUMBER 744 **BOUNDARY ZONE 6 HCP BOUNDARY**