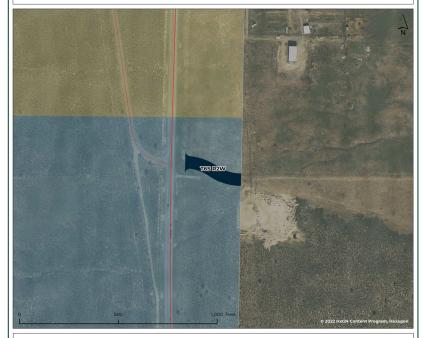

### Development Easement No. 2415 - Cedar Fort Access

Township 6 South, Range 2 West, SLB&M; Within Section 7;

Utah County

### Development Easement No. 2415 - 0.46 Acres

# **Cedar Fort Road Easement**

- Land Designated for Development
- 0.464 acres Road Footprint
- Improved access for Neighbors and TLA
- Temporary Easement
  - Road to be Dedicated to Town of Cedar Fort