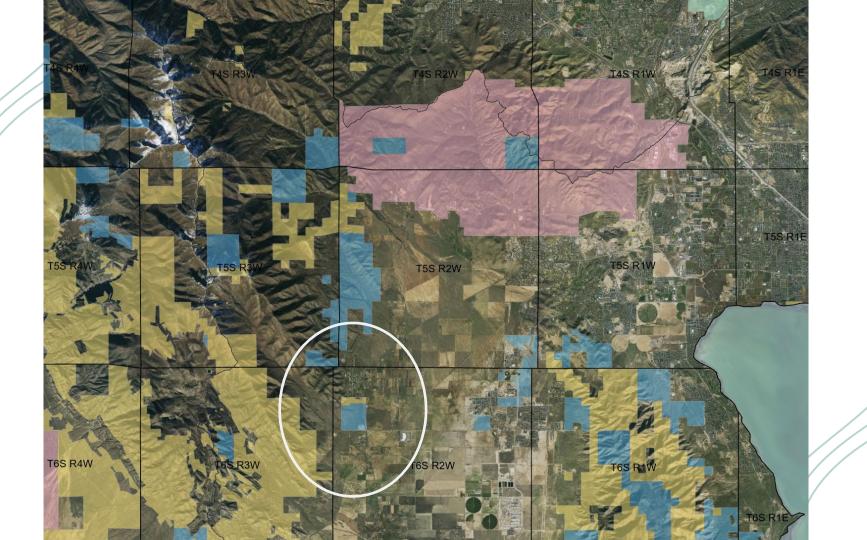

### Development Easement No. 2415 - Cedar Fort Access

Township 6 South, Range 2 West, SLB&M; Within Section 7;

Utah County

### Development Easement No. 2415 - 0.46 Acres

### Land Ownership and Administration

Bureau of Land Management

Drivate

State Trust Lands

Libers of this information should review or convoided the data in good of bith and delil in in-

Detail Area

County of Urah,
Bureau of Land
Management, Utah
LAGRC, Est, HERE,
Gassmigs JSGS, NGA,
EPA, USDA, NPS