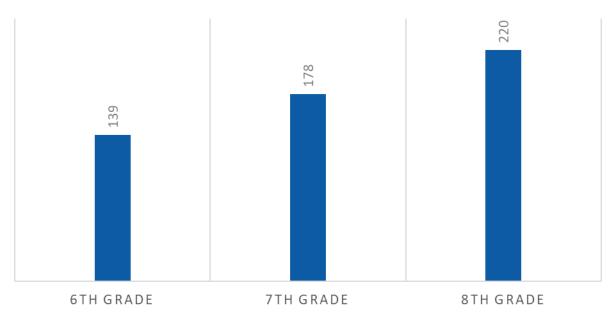

#### **Items of Note:**

- January 2024 Financials are included. We are done with 58% of the year. Local revenues are well ahead of schedule thanks to interest revenue, state is just slightly ahead of expectations, and federal behind (also in line with expectations).
  - Expenses are also in line with what is expected. The two areas above the 58% mark are the same as discussed previously. 0500 Purchased Services: This includes one-time liability insurance payment. 0800 Dues and Fees: Includes two payments to UAPCS the first payment was \$10,764 and the final payment of \$3,196. There are some individual line items ahead and a couple of new expense account codes that the state has asked us to break out further than pervious years, but those items are already included in the budget. Will reflect that in amended budget during the spring.
- Current Net Income of \$2.0 million, this time last year Net Income was \$1.7 million.
- On the balance sheet side, cash and investments are up \$2.7 million than a year ago. Cash is generating a significant amount of interest, over \$55,000 in January (\$47,000 from the PTIF and over \$8,000 from the sweep account).
- January 2024 state allotment of \$1,656,794.29 to accept this month.
- PTIF Resolution
- Invoices for approval (over \$7,500) at this time: Lexia Learning, 95 Percent Group, and ActivTrak,
- K-12 Management Invoices of \$557,776.26 for January.
- Academica West February 2024 invoice included. Total invoice amount of \$39,010.40.