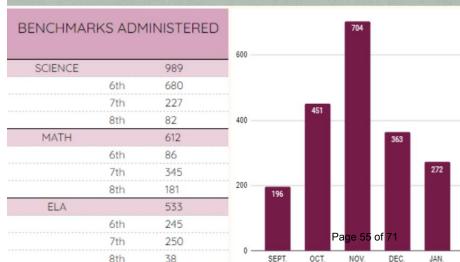

-----------------------------------------------------------------------------------------------------------------------------------|
| GOAL: Shift the focus of classroom instruction from teaching, to a culture of learning, by using research-based tiered instructional strategies that support student progress and learning based on evidence of student mastery. | GOAL: Assist students in becoming active participants in evaluating and understanding their learning to ensure their academic success. | GOAL: Build positive and collaborative relationships within our school and PLC teams while focusing on professional learning that supports student performance data, data-driven outcomes, and increased state accountability outcomes for each student. |



# Midyear Data Review \*\*RISE Benchmarks\*\*



Teachers are strongly encouraged to administer RISE Benchmark assessments regularly throughout the year. This proactive approach aims to effectively prepare students for RISE Summative at the end of the school year. Frequent benchmark assessments serve as valuable practice sessions, enabling students to build confidence in using the testing platform, familiarize themselves with testing tools, and tackle the rigor of questions that await them on RISE Summative assessments.

#### 65%

of MS students have completed at least one RISE Benchmark

#### 2,134

RISE Benchmarks have been administered to MS students this school year!



# Midyear Data Review

## RISE Benchmarks

Students who have taken the same RISE Benchmark more than once show an average of

25.6% growth

in

MATH

Students who h