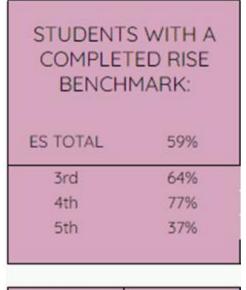

homework requirements, then we will hit our school math goals by June 2024.

Strategy 2: If students are progress monitored regularly, and track their own progress and goals, then they will be prepared to hit personal and schoolwide math goals by June 2024.



#### Data Indicators & Mid-Year Data Update

Priority 1 Reading: MOY Acadience data

State Goal 60%

- 1-3 MOY growth is 55% (last year 50%)
- o K-5 MOY growth is 46% (last year 46%)
- Priority 2 Writing:
  - Monthly PL on writing instruction & student work samples.
  - Writing Revolution training for ELA coaches
  - Writing observations using this walkthrough tool will begin in February.
- Priority 3 Math: MOY Acadience data

State Goal 60%

- 1-3 MOY growth is 51% (last year 41%)
- o K-5 MOY growth is 48% (no data from last year)



| ES TOTAL | 460/ |
|----------|------|
| 22-23    | 46%  |



#### **Upcoming Plans & Changes**

| 23-24 K5 School Improvement Plan Term 3                              |                                                         |                                                                                                                                                                |  |  |  |
|----------------------------------------------------------------------|---------------------------------------------------------|----------------------------------------------------------------------------------------------------------------------------------------------------------------|--|--|--|
| Priority 1: Reading                                                  | Priority 2: Writing