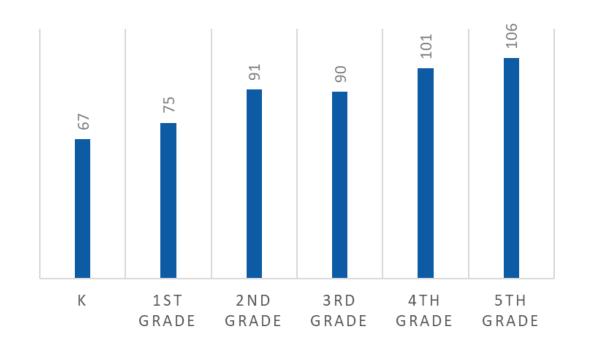

#### **Items of Note:**

- January 2024 Financials are included. We are done with 58% of the year. Local revenues are well ahead of schedule thanks to interest revenue, state is just slightly ahead of expectations, and federal behind (also in line with expectations).
  - Expenses are also in line with what is expected. The two areas above the 58% mark are the same as discussed previously. 0500 Purchased Services: This includes one-time liability insurance payment. 0800 Dues and Fees: Includes two payments to UAPCS the first payment was \$10,764 and the final payment of \$3,196. There are some individual line items ahead and a couple of new expense account codes that the state has asked us to break out further than pervious years, but those items are already included in the budget. Will reflect that in amended budget during the spring.
- Current Net Income of \$2.0 million, this time last year Net Income was \$1.7 million.
- On the balance sheet side, cash and investments are up \$2.7 million than a year ago. Cash is generating a significant amount of interest, over \$55,000 in January (\$47,000 from the PTIF and over \$8,000 from the sweep account).
- January 2024 state allotment of \$1,656,794.29 to accept this month.
- PTIF Resolution
- Invoices for approval (over \$7,500) at this time: Lexia Learning, 95 Percent Group, and ActivTrak,
- K-12 Management Invoices of \$557,776.26 for January.
- Academica West February 2024 invoice included. Total invoice amount of \$39,010.40.