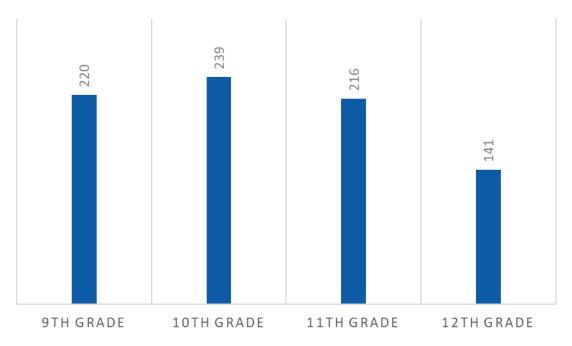

#### **Items of Note:**

- January 2024 Financials are included. We are done with 58% of the year. Local revenues are well ahead of schedule thanks to interest revenue, state is just slightly ahead of expectations, and federal behind (also in line with expectations).
  - Expenses are also in line with what is expected. The two areas above the 58% mark are the same as discussed previously. 0500 Purchased Services: This includes one-time liability insurance payment. 0800 Dues and Fees: Includes two payments to UAPCS the first payment was \$10,764 and the final payment of \$3,196. There are some individual line items ahead and a couple of new expense account codes that the state has asked us to break out further than pervious years, but those items are already included in the budget. Will reflect that in amended budget during the spring.
- Current Net Income of \$2.0 million, this time last year Net Income was \$1.7 million.
- On the balance sheet side, cash and investments are up \$2.7 million than a year ago. Cash is generating a significant amount of interest, over \$55,000 in January (\$47,000 from the PTIF and over \$8,000 from the sweep account).
- January 2024 state allotment of \$1,656,794.29 to accept this month.
- PTIF Resolution
- Invoices for approval (over \$7,500) at this time: Lexia Learning, 95 Percent Group, and ActivTrak,
- K-12 Management Invoices of \$557,776.26 for January.
- Academica West February 2024 invoice included. Total invoice amount of \$39,010.40.