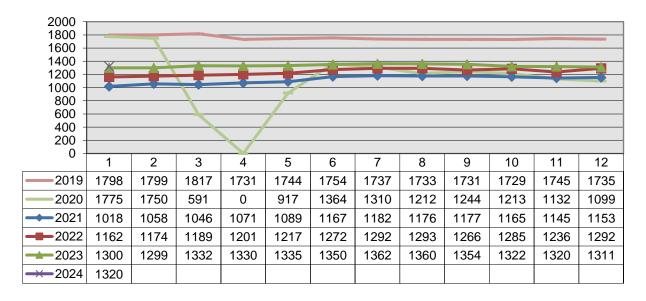

# South Davis Recreation District Board Meeting

February 12<sup>th</sup>, 2024 5:30 p.m.

**REVISE NOTICE OF AND AGENDA FOR** the South Davis Recreation District Board meeting to be held at 550 N 200 W at the South Davis Recreation Center and via electronic means at the date and time given above to help those who prefer not to attend in person. The public is invited to join electronically and can do so by emailing <a href="mary@southdavisrecreation.com">mary@southdavisrecreation.com</a> to ask for the information on joining the meeting.