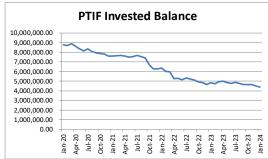

# South Davis Recreation District Board Meeting

February 12<sup>th</sup>, 2024 5:30 p.m.

**REVISE NOTICE OF AND AGENDA FOR** the South Davis Recreation District Board meeting to be held at 550 N 200 W at the South Davis Recreation Center and via electronic means at the date and time given above to help those who prefer not to attend in person. The public is invited to join electronically and can do so by emailing <a href="mary@southdavisrecreation.com">mary@southdavisrecreation.com</a> to ask for the information on joining the meeting.