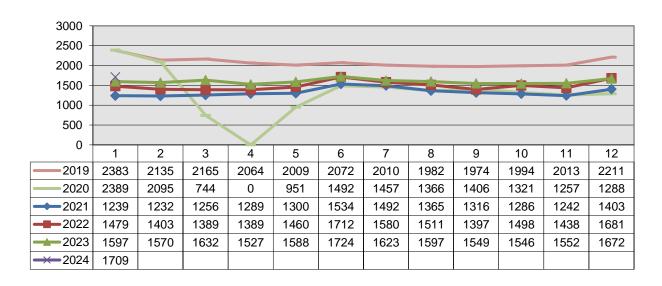

# South Davis Recreation District Board Meeting

February 12<sup>th</sup>, 2024 5:30 p.m.

**REVISE NOTICE OF AND AGENDA FOR** the South Davis Recreation District Board meeting to be held at 550 N 200 W at the South Davis Recreation Center and via electronic means at the date and time given above to help those who prefer not to attend in person. The public is invited to join electronically and can do so by emailing <a href="mary@southdavisrecreation.com">mary@southdavisrecreation.com</a> to ask for the information on joining the meeting.