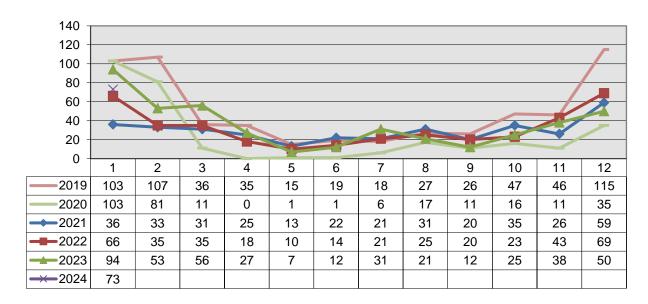

------------------------------------|--|--|--|
| 59  | 22%          | Total compared year to year                  |  |  |  |
| 12  | 5%           | Total compared month to month                |  |  |  |

# **Monthly EFT Membership Sales**



| 1320 | Total EFT Memberships sold this month |                               |  |  |  |
|------|---------------------------------------|-------------------------------|--|--|--|
| 20   | 2%                                    | Total compared year to year   |  |  |  |
| 9    | 1%                                    | Total compared month to month |  |  |  |

## **Monthly 25 Punch Pass Sales**



124 Total 25 Punch Pass Memberships sold this month

33 36% Total compared year to year

16 15% Total compared month to month

# **Monthly Walking Passes**



| 73  | Total Walking Passes sold this month |                               |  |  |  |  |
|-----|--------------------------------------|-------------------------------|--|--|--|--|
| -21 | -22%                                 | Total compared year to year   |  |  |  |  |
| 23  | 46%                                  | Total compared month to month |  |  |  |  |

# Day Admittance Averages for January 2024

|           | Paid Admissions | Pass Holder Visits |
|-----------|-----------------|--------------------|
| Sunday    | 242             | 225                |
| Monday    | 638             | 1851               |
| Tuesday   | 471             | 1678               |
| Wednesday | 428             | 1612               |
| Thursday  | 234             | 1623               |
| Friday    | 418