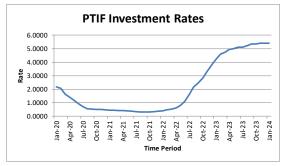

# South Davis Recreation District Board Meeting

February 12<sup>th</sup>, 2024 5:30 p.m.

**REVISE NOTICE OF AND AGENDA FOR** the South Davis Recreation District Board meeting to be held at 550 N 200 W at the South Davis Recreation Center and via electronic means at the date and time given above to help those who prefer not to attend in person. The public is invited to join electronically and can do so by emailing <a href="mary@southdavisrecreation.com">mary@southdavisrecreation.com</a> to ask for the information on joining the meeting.