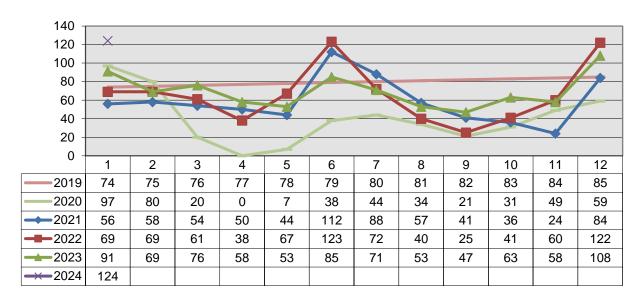

# South Davis Recreation District Board Meeting

February 12<sup>th</sup>, 2024 5:30 p.m.

**REVISE NOTICE OF AND AGENDA FOR** the South Davis Recreation District Board meeting to be held at 550 N 200 W at the South Davis Recreation Center and via electronic means at the date and time given above to help those who prefer not to attend in person. The public is invited to join electronically and can do so by emailing <a href="mary@southdavisrecreation.com">mary@southdavisrecreation.com</a> to ask for the information on joining the meeting.