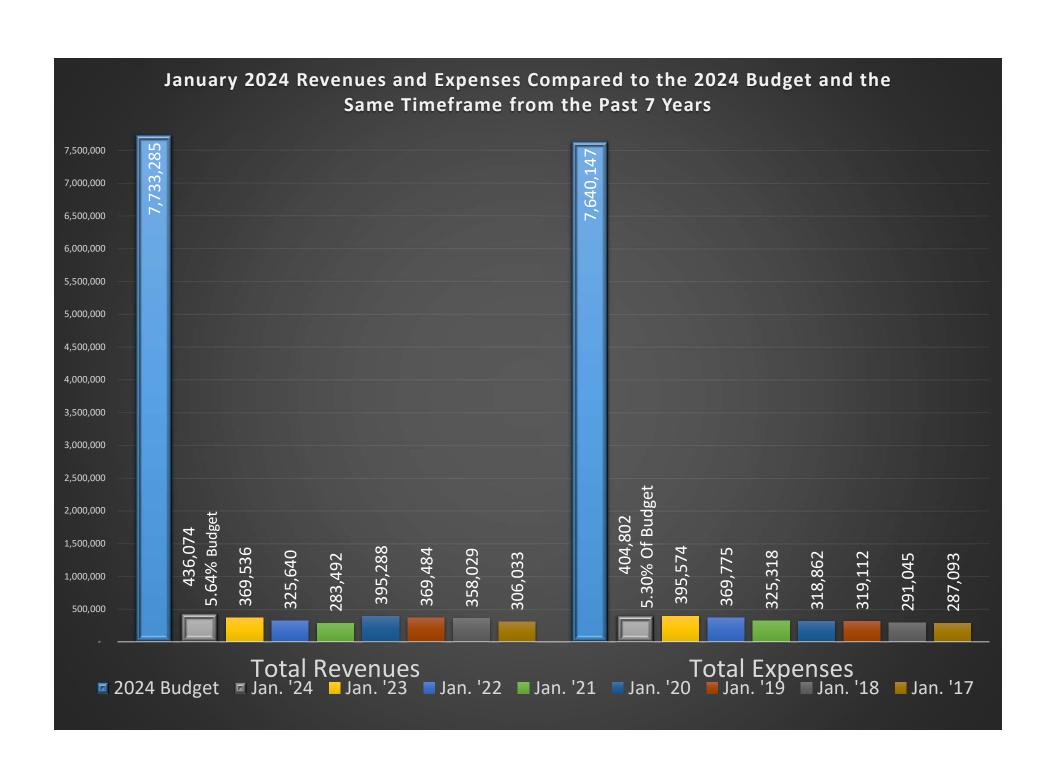

# South Davis Recreation District Board Meeting

February 12<sup>th</sup>, 2024 5:30 p.m.

**REVISE NOTICE OF AND AGENDA FOR** the South Davis Recreation District Board meeting to be held at 550 N 200 W at the South Davis Recreation Center and via electronic means at the date and time given above to help those who prefer not to attend in person. The public is invited to join electronically and can do so by emailing <a href="mary@southdavisrecreation.com">mary@southdavisrecreation.com</a> to ask for the information on joining the meeting.