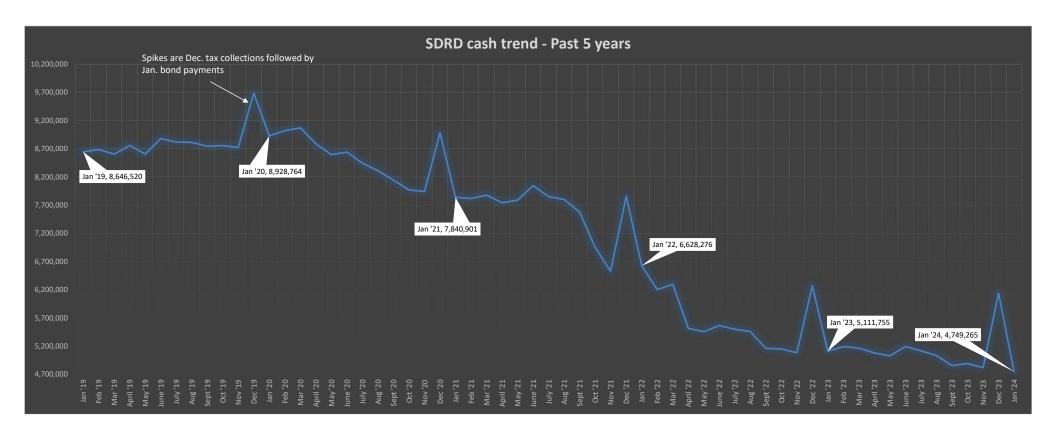

# South Davis Recreation District Board Meeting

February 12<sup>th</sup>, 2024 5:30 p.m.

**REVISE NOTICE OF AND AGENDA FOR** the South Davis Recreation District Board meeting to be held at 550 N 200 W at the South Davis Recreation Center and via electronic means at the date and time given above to help those who prefer not to attend in person. The public is invited to join electronically and can do so by emailing <a href="mary@southdavisrecreation.com">mary@southdavisrecreation.com</a> to ask for the information on joining the meeting.