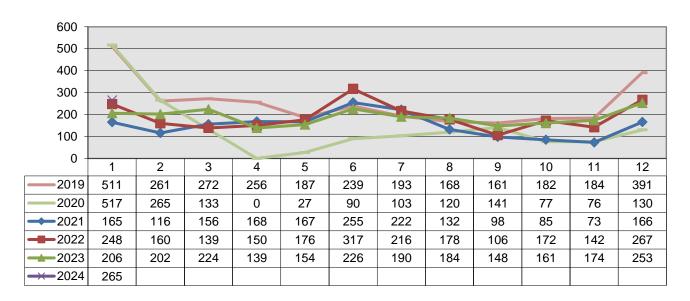

# South Davis Recreation District Board Meeting

February 12<sup>th</sup>, 2024 5:30 p.m.

**REVISE NOTICE OF AND AGENDA FOR** the South Davis Recreation District Board meeting to be held at 550 N 200 W at the South Davis Recreation Center and via electronic means at the date and time given above to help those who prefer not to attend in person. The public is invited to join electronically and can do so by emailing <a href="mary@southdavisrecreation.com">mary@southdavisrecreation.com</a> to ask for the information on joining the meeting.