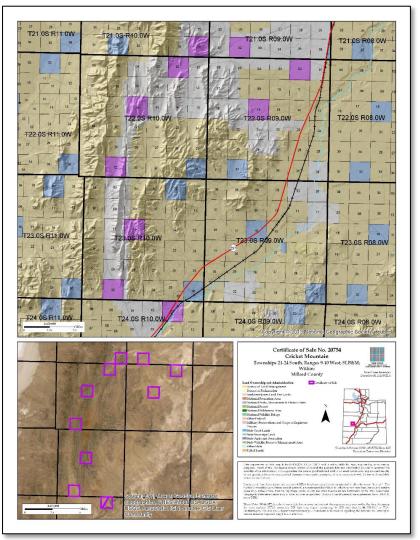

### **Cricket Mountain Sale Parcels**

- 6,425.64 acres
- Surrounding lands acquired by Graymont in UTTR land exchange
- Graymont desires to consolidate their surface land holdings
- Offer is \$2,939,280 (\$457/acre) plus closing & cultural clearance costs
- TLA retains existing Graymont mineral leases and underlying mineral estate

## **Cricket Mountain Parcels**