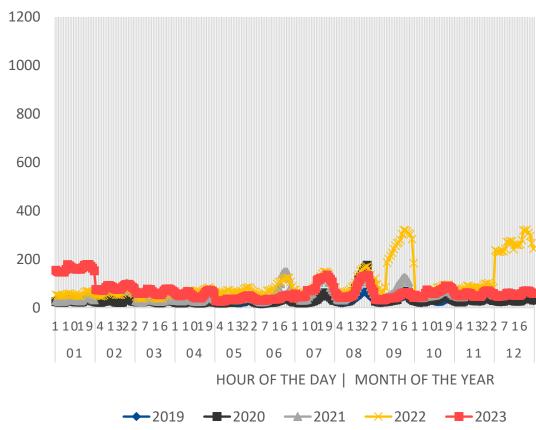

#### Notes

- 1 (EMMA SEC Summary posted on EMMA website. PB Bart)
- 2 (percent calculation of year to year increase on line 1)
- 3 (11/30 FS pkg. pg 1. line 3 and line 4 add together to arrive at Cash and investments deposited in unrestricted accounts. Annual budget is min recommendation by UFS.)
- 4 (11/30 FS pkg. pg 1.- line 3 and line 4 add together to arrive at Cash and investments deposited in unrestricted accounts. Board requires no less than 91 days in reserve.)
- 5 (FITCH requirement/Bart calculation-target 115-150 to be in a better position for potential financing) Days of cash on hand is calculated by dividing unrestricted cash and cash. equivalents by the system's average daily cost of operations, excluding depreciation (annual operating expenses, excluding depreciation, divided by 365). Current Cash Reserve Policy is minimum 91 days.
- 6 (11/30 FS pkg. pg 1. Restricted cash and investments, namely Bond Funds, Escrow Payments, and CIAC amounts. Annual budget is min recommendation by UFS.)
- 7 (11/30/FS pkg. pg 1)
- 8 (11/30/FS pkg. pg 1)
- 9 (11/30/FS pkg. pg 1)
- 10 (11/30/FS pkg. pg 1 Net Position reflects total assets less total liabilities)
- **11** (11/30/FS pkg. pg 4)
- 12 (11/30/FS pkg. pg 4)
- 13 (11/30/FS pkg. pg 4 Operating Revenues less Operating Expenses)
- 14 (11/30/FS pkg. pg 4 Impact Fees Revenue brought in during the year.)
- 15 (Impact Fees received but project not completed.)
- 16 (11/30/FS pkg. pg 4 CIAC Revenue brought in during the year.)
- 17 (CIAC received but project not completed.)
- **18** (11/30 FS pkg. Pg. 1, pg 10,)
- **19** (11/30 FS pkg. Pg. 1, pg 10
- 20 (11/30 FS pkg. Pg. 4 Distributions to Owners)
- 21 (11/30 FS pkg. Pg. 4 Bottom Line including all income and expenses including CIAC, Impact Fees and Debt Service.)
- 22 (Audit Statement of Cash Flows provided annually with audit Target from UFS)
- 23 GenSet Lease (164,221.73) + 2012 DS (361,200) + 2019DS (1,096,000) + 2023DS (1,263,738) 2019Premium (294,470) 2023Premium (204,749) 2023CapInt (1,263,738)
- 24 (FITCH calculation should be no higher than 8.0 Net Adjusted Debt divided by Adjusted FADs for Leverage)
- 25 (Ability for customers to pay the HLP bill) Avg Res Cost of Electric(Annualized Res Rev/Customer Count)/Median Household Income (US Census Bureau)
- 26 Bond covenants require 1.25 First Value Formula: (Income + Dep + Int Inc+Imp Fee Rev)/(Total debt) Second Value Formula: (Income + Dep + Int Inc)/(Total debt)
- 27 (Bart Gross wages, total benefits, payroll taxes)(\*\*Employee Totals Report\*\*)
- 28 (Board approved annual rate increases.)
- 29 (EMMA SEC Summary posted on EMMA website. PB Bart)
- **30** (EMMA SEC Summary posted on EMMA website. PB Bart)
- 31 13% over all years average 3%/Year (2023 reflects the September 2023 to the September 2022)
- 32 (calculated % Energy sales growth from year to year) (2023 reflects the September 2023 to the September 2022)
- 33 System peak on the year
- 34 (System capacity based upon all available resources.)