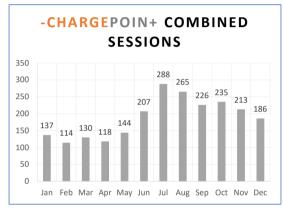

813.180   | 30       | 121.98 | Apr       | 53.232      | 7        | 7.99   |
| May     | 575.509   | 28       | 86.33  | May       | 617.497     | 29       | 92.62  |
| Jun     | 977.843   | 43       | 142.03 | Jun       | 709.403     | 44       | 106.40 |
| Jul     | 1,917.310 | 71       | 286.41 | Jul       | 1,232.345   | 61       | 184.86 |
| Aug     | 1,250.418 | 41       | 194.27 | Aug       | 1,152.423   | 72       | 168.75 |
| Sep     | 1,441.917 | 59       | 216.01 | Sep       | 886.848     | 58       | 133.02 |
| Oct     | 1,061.599 | 45       | 159.18 | Oct       | 462.203     | 26       | 69.30  |
| Nov     | 1,955.247 | 78       | 302.21 | Nov       | 90.764      | 9        | 13.62  |
| Dec     | 1,081.342 | 49       | 162.21 | Dec       | 194.108     | 17       | 29.12  |



| Public Sa | afety Buildi | ing      |        | Midway | City Office | s        |        |
|-----------|--------------|----------|--------|--------|-------------|----------|--------|
| _         | kWh          | Sessions | Rev    | _      | kWh         | Sessions | Rev    |
| Jan       | 157.918      | 12       | 23.89  | Jan    | 679.290     | 37       | 106.81 |
| Feb       | 179.017      | 11       | 26.86  | Feb    | 778.618     | 33       | 118.92 |
| Mar       | 239.349      | 16       | 35.89  | Mar    | 869.540     | 40       | 130.43 |
| Apr       | 123.868      | 16       | 18.58  | Apr    | 692.529     | 34       | 103.88 |
| May       | 227.821      | 21       | 34.20  | May    | 694.751     | 33       | 104.22 |
| Jun       | 359.439      | 31       | 53.91  | Jun    | 709.