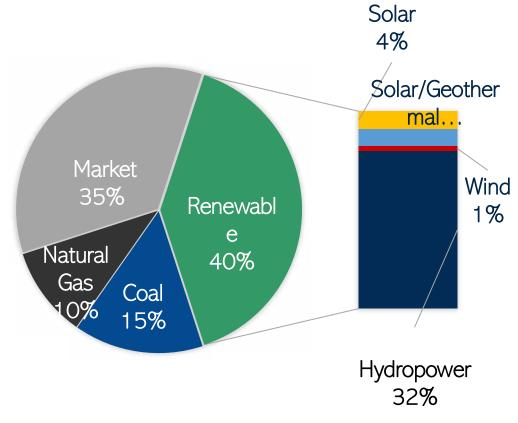

| 53,929,200 | 47,274,795 | 59,565,403 | 54,846,511   | 15,031,811 | 18,075,518 | 21,739,182 | 215,615,909 | 3%          | 2022 Compared to 2023        |
| % Change in Energy from 2022                                       | 14%        | 1%         | -2%        | -1%          | 5%         | -3%        | -2%        | 3%          |             |                              |
| December not final until after January 25, 2024                    |            |            |            |              |            |            |            |             |             |                              |

#### System Load Growth 2.2% in 2023

5 Year Historical System Load Stacked by Month



#### Cost of Wholesale Power & Natural Gas



#### 2023 ENERGY RESOURCE PORTFOLIO





#### 2023 Energy Highlights

- ➤ 2023 Energy: 1% above forecast
- ➤ Hunter: 25% less than forecast
  - > IPP: 39% more than forecast
- > Steel One Solar: No energy delivered in 2023
  - > Hydros delivered more than double the forecasted amount
- ► Heber Hydros delivered 34% more than in 2022
  - > 27% less wind than forecasted

#### Resource Cost \$/MWh 2022 Actuals, 2023 Actuals, 2023 Budget



#### 2023 Resource Highlights

- Coal shortage impacted prices
- Heavy winter snowfall caused winter price spikes, high winter loads, and improved spring hydropower production
  - ➤ Steel One Solar continues operation delay into 2024

#### 5-Year Historical Max Hourly/Monthly \$/MWh Market Price

#### Maximum Hourly \$/MWh



#### Average Hourly \$/MWh



## 2023 Market Price Spread





#### M