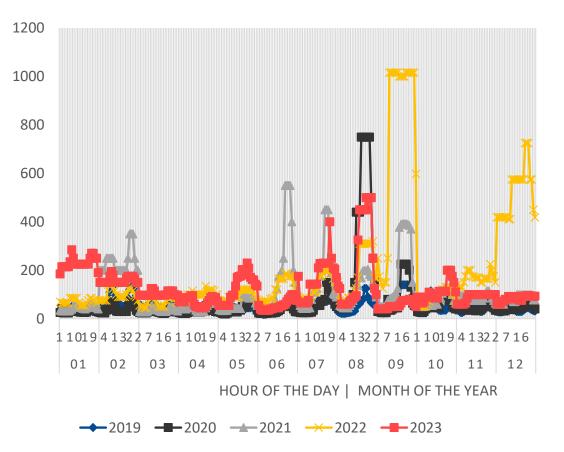

#### Notes

- 1 (EMMA SEC Summary posted on EMMA website. PB Bart)
- 2 (percent calculation of year to year increase on line 1)
- 3 (11/30 FS pkg. pg 1. line 3 and line 4 add together to arrive at Cash and investments deposited in unrestricted accounts. Annual budget is min recommendation by UFS.)
- 4 (11/30 FS pkg. pg 1.- line 3 and line 4 add together to arrive at Cash and investments deposited in unrestricted accounts. Board requires no less than 91 days in reserve.)
- 5 (FITCH requirement/Bart calculation-target 115-150 to be in a better position for potential financing) Days of cash on hand is calculated by dividing unrestricted cash and cash. equivalents by the system's average daily cost of operations, excluding depreciation (annual operating expenses, excluding depreciation, divided by 365). Current Cash Reserve Policy is minimum 91 days.
- 6 (11/30 FS pkg. pg 1. Restricted cash and investments, namely Bond Funds, Escrow Payments, and CIAC amounts. Annual budget is min recommendation by UFS.)
- 7 (11/30/FS pkg. pg 1)
- 8 (11/30/FS pkg. pg 1)
- 9 (11/30/FS pkg. pg 1)
- 10 (11/30/FS pkg. pg 1 Net Position reflects total assets less total liabilities)
- **11** (11/30/FS pkg. pg 4)
- 12 (11/30/FS pkg. pg 4)
- 13 (11/30/FS pkg. pg 4 Operating Revenues less Operating Expenses)
- 14 (11/30/FS pkg. pg 4 Impact Fees Revenue brought in during the year.)
- 15 (Impact Fees received but project not completed.)
- 16 (11/30/FS pkg. pg 4 CIAC Revenue brought in during the year.)
- 17 (CIAC received but project not completed.)
- **18** (11/30 FS pkg. Pg. 1, pg 10,)
- **19** (11/30 FS pkg. Pg. 1, pg 10
- 20 (11/30 FS pkg. Pg. 4 Distributions to Owners)
- 21 (11/30 FS pkg. Pg. 4 Bottom Line including all income and expenses including CIAC, Impact Fees and Debt Service.)
- 22 (Audit Statement of Cash Flows provided annually with audit Target from UFS)
- 23 GenSet Lease (164,221.73) + 2012 DS (361,200) + 2019DS (1,096,000) + 2023DS (1,263,738) 2019Premium (294,470) 2023Premium (204,749) 2023CapInt (1,263,738)
- 24 (FITCH calculation should be no higher than 8.0 Net Adjusted Debt divided by Adjusted FADs for Leverage)
- 25 (Ability for customers to pay the HLP bill) Avg Res Cost of Electric(Annualized Res Rev/Customer Count)/Median Household Income (US Census Bureau)
- 26 Bond covenants require 1.25 First Value Formula: (Income + Dep + Int Inc+Imp Fee Rev)/(Total debt) Second Value Formula: (Income + Dep + Int Inc)/(Total debt)
- 27 (Bart Gross wages, total benefits, payroll taxes)(\*\*Employee Totals Report\*\*)
- 28 (Board approved annual rate increases.)
- 29 (EMMA SEC Summary posted on EMMA website. PB Bart)
- **30** (EMMA SEC Summary posted on EMMA website. PB Bart)
- 31 13% over all years average 3%/Year (2023 reflects the September 2023 to the September 2022)
- 32 (calculated % Energy sales growth from year to year) (2023 reflects the September 2023 to the September 2022)
- 33 System peak on the year
- 34 (System capacity based upon all available resources.)