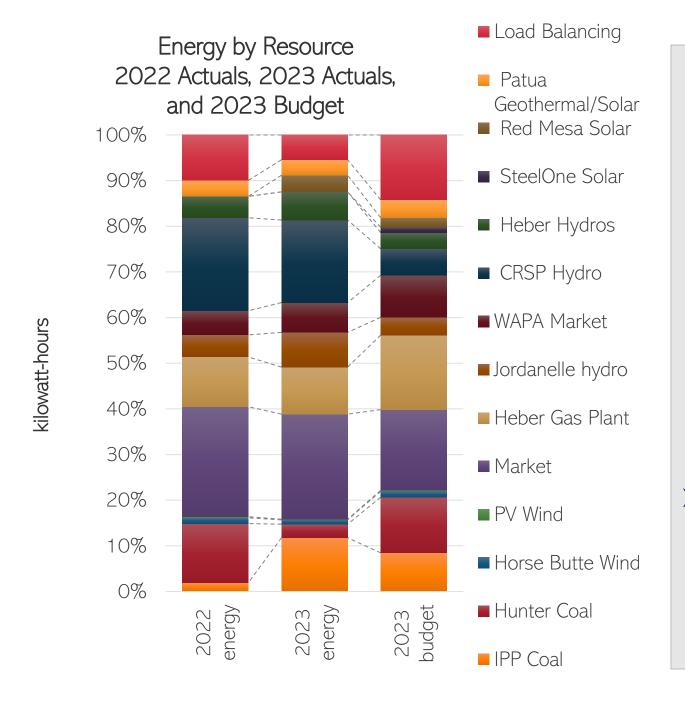

#### Notes

- 1 (EMMA SEC Summary posted on EMMA website. PB Bart)
- 2 (percent calculation of year to year increase on line 1)
- 3 (11/30 FS pkg. pg 1. line 3 and line 4 add together to arrive at Cash and investments deposited in unrestricted accounts. Annual budget is min recommendation by UFS.)
- 4 (11/30 FS pkg. pg 1.- line 3 and line 4 add together to arrive at Cash and investments deposited in unrestricted accounts. Board requires no less than 91 days in reserve.)
- 5 (FITCH requirement/Bart calculation-target 115-150 to be in a better position for potential financing) Days of cash on hand is calculated by dividing unrestricted cash and cash. equivalents by the system's average daily cost of operations, excluding depreciation (annual operating expenses, excluding depreciation, divided by 365). Current Cash Reserve Policy is minimum 91 days.
- 6 (11/30 FS pkg. pg 1. Restricted cash and investments, namely Bond Funds, Escrow Payments, and CIAC amounts. Annual budget is min recommendation by UFS.)
- 7 (11/30/FS pkg. pg 1)
- 8 (11/30/FS pkg. pg 1)
- 9 (11/30/FS pkg. pg 1)
- 10 (11/30/FS pkg. pg 1 Net Position reflects total assets less total liabilities)
- **11** (11/30/FS pkg. pg 4)
- 12 (11/30/FS pkg. pg 4)
- 13 (11/30/FS pkg. pg 4 Operating Revenues less Operating Expenses)
- 14 (11/30/FS pkg. pg 4 Impact Fees Revenue brought in during the year.)
- 15 (Impact Fees received but project not completed.)
- 16 (11/30/FS pkg. pg 4 CIAC Revenue brought in during the year.)
- 17 (CIAC received but project not completed.)
- **18** (11/30 FS pkg. Pg. 1, pg 10,)
- **19** (11/30 FS pkg. Pg. 1, pg 10
- 20 (11/30 FS pkg. Pg. 4 Distributions to Owners)
- 21 (11/30 FS pkg. Pg. 4 Bottom Line including all income and expenses including CIAC, Impact Fees and Debt Service.)
- 22 (Audit Statement of Cash Flows provided annually with audit Target from UFS)
- 23 GenSet Lease (164,221.73) + 2012 DS (361,200) + 2019DS (1,096,000) + 2023DS (1,263,738) 2019Premium (294,470) 2023Premium (204,749) 2023CapInt (1,263,738)
- 24 (FITCH calculation should be no higher than 8.0 Net Adjusted Debt divided by Adjusted FADs for Leverage)
- 25 (Ability for customers to pay the HLP bill) Avg Res Cost of Electric(Annualized Res Rev/Customer Count)/Median Household Income (US Census Bureau)
- 26 Bond covenants require 1.25 First Value Formula: (Income + Dep + Int Inc+Imp Fee Rev)/(Total debt) Second Value Formula: (Income + Dep + Int Inc)/(Total debt)
- 27 (Bart Gross wages, total benefits, payroll taxes)(\*\*Employee Totals Report\*\*)
- 28 (Board approved annual rate increases.)
- 29 (EMMA SEC Summary posted on EMMA website. PB Bart)
- **30** (EMMA SEC Summary posted on EMMA website. PB Bart)
- 31 13% over all years average 3%/Year (2023 reflects the September 2023 to the September 2022)
- 32 (calculated % Energy sales growth from year to year) (2023 reflects the September 2023 to the September 2022)
- 33 System peak on the year
- 34 (System capacity based upon all available resources.)