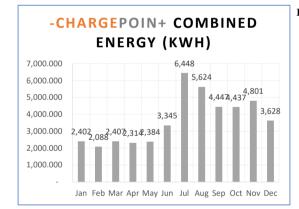

16       | 18.58  | Apr    | 692.529     | 34       | 103.88 |
| May       | 227.821      | 21       | 34.20  | May    | 694.751     | 33       | 104.22 |
| Jun       | 359.439      | 31       | 53.91  | Jun    | 709.412     | 38       | 104.50 |
| Jul       | 469.714      | 30       | 70.46  | Jul    | 1,956.869   | 76       | 295.23 |
| Aug       | 412.707      | 28       | 61.90  | Aug    | 1,614.730   | 69       | 242.18 |
| Sep       | 118.862      | 15       | 17.83  | Sep    | 1,000.966   | 46       | 150.15 |
| Oct       | 486.675      | 43       | 73.01  | Oct    | 1,244.896   | 57       | 187.72 |
| Nov       | 909.795      | 29       | 127.77 | Nov    | 1,093.154   | 46       | 163.97 |
| Dec       | 611.113      | 30       | 100.39 | Dec    | 1,147.261   | 50       | 165.12 |



| Heber C | ity Offices |          |        | Wasatch | County Of | fices    |       |
|---------|-------------|----------|--------|---------|-----------|----------|-------|
|         | kWh         | Sessions | Rev    |         | kWh       | Sessions | Rev   |
| Jan     | 306.624     | 21       | 46.48  | Jan     | 199.316   | 15       | 29.89 |
| Feb     | 199.935     | 14       | 31.98  | Feb     | 435.234   | 23       | 65.27 |
| Mar     | 462.049     | 22       | 69.31  | Mar     | 435.234   | 23       | 25.26 |
| Apr     | 412.838     | 15       | 61.92  | Apr     | 218.470   | 16       | 32.77 |
| May     | 134.683     | 15       | 20.22  | May     | 133.631   | 18       | 20.05 |
| Jun     | 444.893     | 21       | 59.91  | Jun     | 144.15    | 30       | 20.32 |
| Jul     | 596