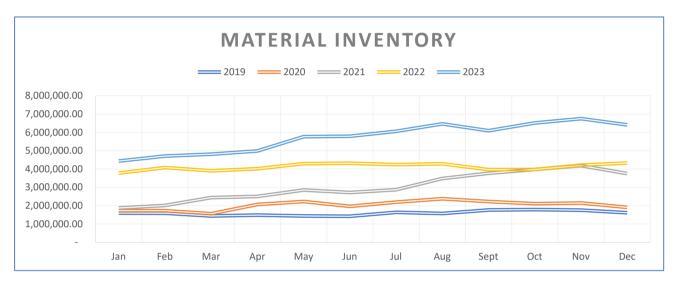

815,227.19    |
| Apr  | 1,488,644.72 | 2,066,865.53 | 2,506,042.19 | 4,020,050.79 | 4,986,992.59    |
| May  | 1,437,242.68 | 2,229,751.79 | 2,859,551.36 | 4,294,115.02 | 5,767,761.70    |
| Jun  | 1,425,132.71 | 1,965,712.29 | 2,717,905.59 | 4,317,016.55 | 5,787,929.69    |
| Jul  | 1,635,905.94 | 2,195,774.62 | 2,868,558.09 | 4,241,175.30 | 6,063,140.93    |
| Aug  | 1,572,530.18 | 2,379,717.31 | 3,480,918.77 | 4,288,987.67 | 6,467,051.69    |
| Sept | 1,769,879.46 | 2,226,443.13 | 3,771,207.98 | 3,971,466.47 | 6,089,668.24    |
| Oct  | 1,787,293.48 | 2,106,447.02 | 3,973,984.50 | 3,973,358.34 | 6,511,174.81    |
| Nov  | 1,762,336.64 | 2,151,167.13 | 4,183,177.91 | 4,217,668.66 | 6,748,276.42    |
| Dec  | 1,615,660.43 | 1,908,637.41 | 3,757,131.63 | 4,326,309.61 | 6,406,955.09 ** |



\*\*

3,716,033.95 Reserved for CIAC Projects 983,215.80 Reserved for HLP Capital Projects

1,068,511.95 Ready Stores for OMAG Purposes

## Open Miscellaneous Receivable Invoices as of 12/31/2023

| Customer              | Purpose        | Period | Amount     |
|-----------------------|----------------|--------|------------|
| Discover Design Build | Line Extension | Aug-22 | 21,165.54  |
| William Holdman       | Line Extension | Oct-22 | 3,546.14   |
| Bethea Buckwheat Hil  | Line Extension | Apr-23 | 3,586.60   |
| Kuch Company LLC      | Line Extension | Sep-23 | 0.40       |
| Salt Lake Excavating  | Damage Claim   | Nov-23 | 3,274.43   |
| Alpha Development     | Line Extension | Dec-23 | 6,100.78   |
| The Village           | Line Extension | Dec-23 | 113,311.90 |
| JWright