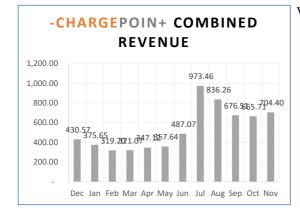

|                                 |                            |               |                |
| 2023 Annual Metering (GL: 370.00)                               | 114                     | 68                      | 1 140                           | 68                         | Jan-2023      | Dec-2023       |
| 2023 Annual Metering (GL: 370.00)                               | <u>114</u>              | 68<br>106               | 1,140<br>2.495                  | 68<br>106                  | Jan-2023      | Dec-2023       |
| 2023 Annual Metering (GL: 370.00)  2023 Capital Plan Totals:    | 344                     | 68<br>106<br>17,269     | 1,140<br>2,495<br><b>63,604</b> | 68<br>106<br><b>26,765</b> | Jan-2023      | Dec-2023       |

## EV Charger Analytics as of 11/30/2023



| Wasatch | n High Scho | ool      |        | Soldier Hollow Golf Course |           |          |        |  |
|---------|-------------|----------|--------|----------------------------|-----------|----------|--------|--|
|         | kWh         | Sessions | Rev    |                            | kWh       | Sessions | Rev    |  |
| Dec     | 897.649     | 27       | 141.33 | Dec                        | 188.268   | 19       | 29.01  |  |
| Jan     | 785.886     | 27       | 126.13 | Jan                        | 273.016   | 25       | 42.45  |  |
| Feb     | 243.387     | 11       | 36.48  | Feb                        | 252.159   | 22       | 39.69  |  |
| Mar     | 272.343     | 14       | 40.87  | Mar                        | 128.773   | 15       | 19.31  |  |
| Apr     | 813.180     | 30