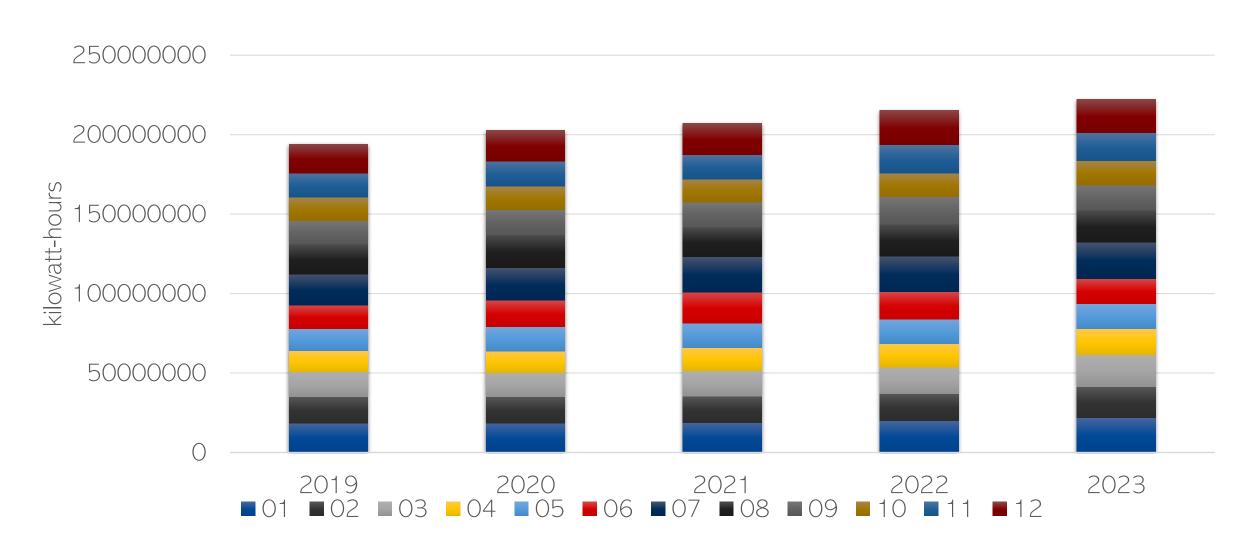

#### Notes

- 1 (EMMA SEC Summary posted on EMMA website. PB Bart)
- 2 (percent calculation of year to year increase on line 1)
- 3 (11/30 FS pkg. pg 1. line 3 and line 4 add together to arrive at Cash and investments deposited in unrestricted accounts. Annual budget is min recommendation by UFS.)
- 4 (11/30 FS pkg. pg 1.- line 3 and line 4 add together to arrive at Cash and investments deposited in unrestricted accounts. Board requires no less than 91 days in reserve.)
- 5 (FITCH requirement/Bart calculation-target 115-150 to be in a better position for potential financing) Days of cash on hand is calculated by dividing unrestricted cash and cash. equivalents by the system's average daily cost of operations, excluding depreciation (annual operating expenses, excluding depreciation, divided by 365). Current Cash Reserve Policy is minimum 91 days.
- 6 (11/30 FS pkg. pg 1. Restricted cash and investments, namely Bond Funds, Escrow Payments, and CIAC amounts. Annual budget is min recommendation by UFS.)
- 7 (11/30/FS pkg. pg 1)
- 8 (11/30/FS pkg. pg 1)
- 9 (11/30/FS pkg. pg 1)
- 10 (11/30/FS pkg. pg 1 Net Position reflects total assets less total liabilities)
- **11** (11/30/FS pkg. pg 4)
- 12 (11/30/FS pkg. pg 4)
- 13 (11/30/FS pkg. pg 4 Operating Revenues less Operating Expenses)
- 14 (11/30/FS pkg. pg 4 Impact Fees Revenue brought in during the year.)
- 15 (Impact Fees received but project not completed.)
- 16 (11/30/FS pkg. pg 4 CIAC Revenue brought in during the year.)
- 17 (CIAC received but project not completed.)
- **18** (11/30 FS pkg. Pg. 1, pg 10,)
- **19** (11/30 FS pkg. Pg. 1, pg 10
- 20 (11/30 FS pkg. Pg. 4 Distributions to Owners)
- 21 (11/30 FS pkg. Pg. 4 Bottom Line including all income and expenses including CIAC, Impact Fees and Debt Service.)
- 22 (Audit Statement of Cash Flows provided annually with audit Target from UFS)
- 23 GenSet Lease (164,221.73) + 2012 DS (361,200) + 2019DS (1,096,000) + 2023DS (1,263,738) 2019Premium (294,470) 2023Premium (204,749) 2023CapInt (1,263,738)
- 24 (FITCH calculation should be no higher than 8.0 Net Adjusted Debt divided by Adjusted FADs for Leverage)
- 25 (Ability for customers to pay the HLP bill) Avg Res Cost of Electric(Annualized Res Rev/Customer Count)/Median Household Income (US Census Bureau)
- 26 Bond covenants require 1.25 First Value Formula: (Income + Dep + Int Inc+Imp Fee Rev)/(Total debt) Second Value Formula: (Income + Dep + Int Inc)/(Total debt)
- 27 (Bart Gross wages, total benefits, payroll taxes)(\*\*Employee Totals Report\*\*)
- 28 (Board approved annual rate increases.)
- 29 (EMMA SEC Summary posted on EMMA website. PB Bart)
- **30** (EMMA SEC Summary posted on EMMA website. PB Bart)
- 31 13% over all years average 3%/Year (2023 reflects the September 2023 to the September 2022)
- 32 (calculated % Energy sales growth from year to year) (2023 reflects the September 2023 to the September 2022)
- 33 System peak on the year
- 34 (System capacity based upon all available resources.)