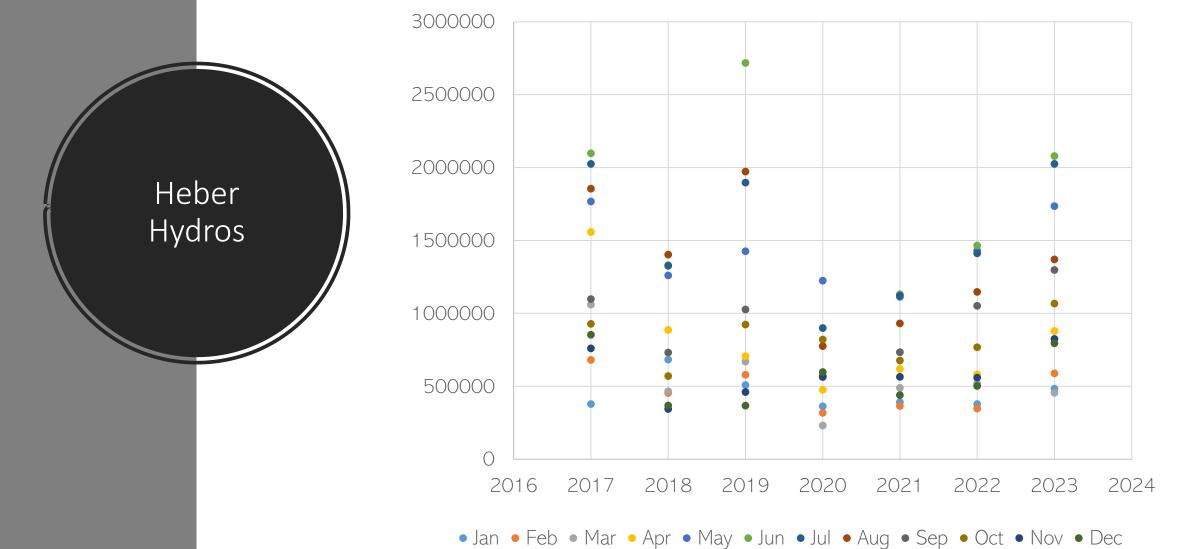

2023 Energy: 1% above forecast
- ➤ Hunter: 25% less than forecast
  - > IPP: 39% more than forecast
- > Steel One Solar: No energy delivered in 2023
  - > Hydros delivered more than double the forecasted amount
- ► Heber Hydros delivered 34% more than in 2022
  - > 27% less wind than forecasted

#### Resource Cost \$/MWh 2022 Actuals, 2023 Actuals, 2023 Budget



#### 2023 Resource Highlights

- Coal shortage impacted prices
- Heavy winter snowfall caused winter price spikes, high winter loads, and improved spring hydropower production
  - ➤ Steel One Solar continues operation delay into 2024

#### 5-Year Historical Max Hourly/Monthly \$/MWh Market Price

#### Maximum Hourly \$/MWh



#### Average Hourly \$/MWh



## 2023 Market Price Spread





#### Monthly Heber Hydropower Generation



## 2023 Highlights



Coal Shortage continues



Natural Gas Prices back to normal (\$3.00 average)



Hydropower production better than expected



Solar project delays



Net Metering production reduced due to winter snowpack



High winter load growth moderated by average summer load growth

#### Agenda Item 10: 2023/2024 Business Drivers



#### Heber Light & Power Business Plan 2023

| <b>Business Drivers</b>                                                                                                 | Priorities 2023                                                                                          | Objectives                                                                                                                                                 | Metric/Indicator