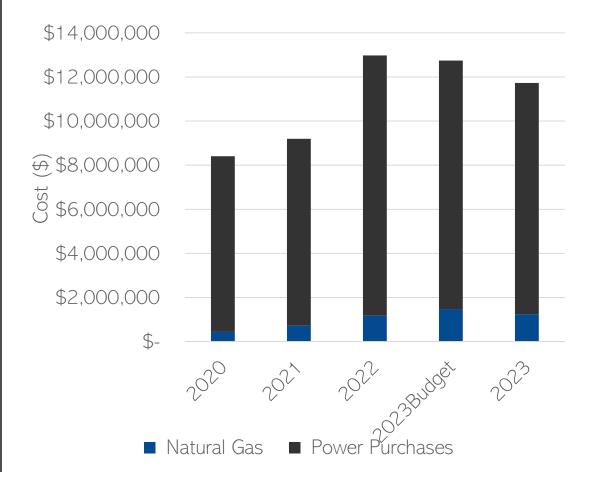

2022 Energy                                                        | 53,929,200 | 47,274,795 | 59,565,403 | 54,846,511   | 15,031,811 | 18,075,518 | 21,739,182 | 215,615,909 | 3%          | 2022 Compared to 2023        |
| % Change in Energy from 2022                                       | 14%        | 1%         | -2%        | -1%          | 5%         | -3%        | -2%        | 3%          |             |                              |
| December not final until after January 25, 2024                    |            |            |            |              |            |            |            |             |             |                              |

#### System Load Growth 2.2% in 2023

5 Year Historical System Load Stacked by Month



#### Cost of Wholesale Power & Natural Gas



#### 2023 ENERGY RESOURCE PORTFOLIO





#### 2023 Energy Highlights

- ➤ 2023 Energy: 1% above forecast
- ➤ Hunter: 25% less than forecast
  - > IPP: 39% more than forecast
- > Steel One Solar: No energy delivered in 2023
  - > Hydros delivered more than double the forecasted amount
- ► Heber Hydros delivered 34% more than in 2022
  - > 27% less wind than forecasted

#### Resource Cost \$/MWh 2022 Actuals, 2023 Actuals, 2023 Budget



#### 2023 Resource Highlights

- Coal shortage impacted prices
- Heavy winter snowfall caused winter price spikes, high winter loads, and improved spring hydropower production
  - ➤ Steel One Solar continues operation delay into 2024

#### 5-Year Historical Max Hourly/Monthly \$/MWh Market Price

#### Maximum Hourly \$/MWh



#### Average Hourly \$/MWh