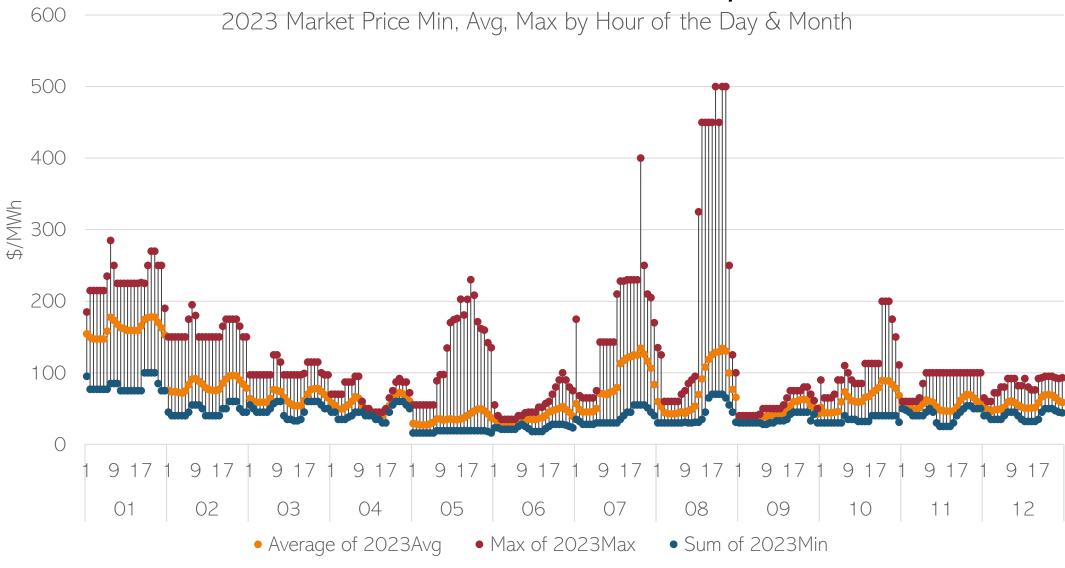

ORTFOLIO





#### 2023 Energy Highlights

- ➤ 2023 Energy: 1% above forecast
- ➤ Hunter: 25% less than forecast
  - > IPP: 39% more than forecast
- > Steel One Solar: No energy delivered in 2023
  - > Hydros delivered more than double the forecasted amount
- ► Heber Hydros delivered 34% more than in 2022
  - > 27% less wind than forecasted

#### Resource Cost \$/MWh 2022 Actuals, 2023 Actuals, 2023 Budget



#### 2023 Resource Highlights

- Coal shortage impacted prices
- Heavy winter snowfall caused winter price spikes, high winter loads, and improved spring hydropower production
  - ➤ Steel One Solar continues operation delay into 2024

#### 5-Year Historical Max Hourly/Monthly \$/MWh Market Price

#### Maximum Hourly \$/MWh



#### Average Hourly \$/MWh



## 2023 Market Price Spread





#### Monthly Heber Hydropower Generation



## 2023 Highlights



Coal Shortage continues



Natural Gas Prices back to normal (\$3.00 average)



Hydropower production better than expected



Solar project delays



Net Metering production reduced due to winter snowpack



High winter load growth moderated by average summer load growth

#### Agenda Item 10: 2023/2024 Business Drivers



#### Heber Light & Power Business Plan 2023

| <b>Business Drivers</b>                                                                                                 | Priorities 2023                                                                                          | Objectives