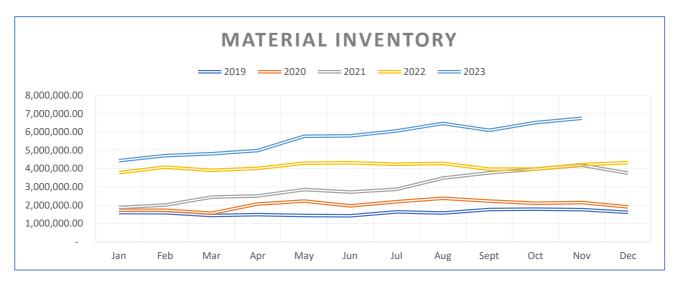

#### TRENDS AT A GLANCE - Financial Summary

Year To Date November 30, 2023

|    |                                           | 10 /21 /2010         | 10 /21 /2020         | 12 /21 /2021         | 10 /21 /2022         | YTD                  | YTD        | Annual     |
|----|-------------------------------------------|----------------------|----------------------|----------------------|----------------------|----------------------|------------|------------|
| 1  | Total Customers                           | 12/31/2019<br>12,826 | 12/31/2020<br>13,175 | 12/31/2021<br>13,682 | 12/31/2022<br>14,181 | 11/30/2023<br>14,912 | Budget     | Budget     |
| 2  | Customer Growth                           | 3.14%                | 2.72%                | 3.85%                | 3.65%                | 5.15%                |            |            |
| 3  | Cash and Investments (Operating)          | 4,279,928            | 1,003,597            | 369,478              | (280,982)            | 2,028,183            |            | 4,471,732  |
| 4  | Cash and Investments (Operating Reserves) | 3,235,200            | 4,380,829            | 3,531,800            | 6,913,764            | 4,506,338            |            | 6,624,074  |
| 5  | Days cash on hand                         | 176                  | 117                  | 83                   | 115                  | 111                  |            | 120        |
| 6  | Cash and Investments Restricted           | 17,022,006           | 18,175,626           | 18,152,483           | 9,925,319            | 26,057,382           |            |            |
| 7  | Net Capital Assets                        | 37,744,375           | 40,826,526           | 48,024,733           | 59,655,315           | 78,736,883           |            |            |
| 8  | Total Assets                              | 68,797,253           | 70,846,821           | 77,162,287           | 86,592,269           | 125,907,543          |            |            |
| 9  | Total Liabilities                         | 32,221,523           | 29,374,364           | 26,703,304           | 30,764,597           | 62,238,118           |            |            |
| 10 | Net Position (Equity)                     | 36,575,730           | 41,472,457           | 50,531,782           | 54,998,754           | 63,669,425           |            |            |
| 11 | Operating Revenues                        | 19,448,654           | 20,530,165           | 21,420,515           | 23,077,390           | 23,656,121           | 23,765,010 | 25,807,809 |
| 12 | Operating Expenses                        | 18,383,697           | 19,624,916           | 20,057,173           | 25,223,257           | 23,995,293           | 24,113,759 | 26,569,088 |
| 13 | Operating Income                          | 1,064,957            | 905,249              | 1,363,342            | (2,145,867)          | (339,172)            | (348,750)  | (761,279)  |
| 14 | Impact Fees                               | 895,703              | 1,404,681            | 2,387,447            | 3,195,068            | 3,868,158            | 3,277,769  | 3,333,467  |
| 15 | Restricted Net Assets Impact Fees         | 1,888,223            | 2,868,080            | 3,445,774            | 12                   | 71                   |            |            |
| 16 | Contributions (CIAC)                      | 2,394,718            | 3,275,127            | 6,100,580            | 4,056,099            | 4,924,207            | 3,238,633  | 3,331,665  |
| 17 | Restricted Net Assets CIAC                | 502,891              | 694,022              | 1,143,545            | 1,121,123            | 1,666,828            |            |            |
| 18 | Inventory                                 | 1,615,660            | 1,908,637            | 3,757,132            | 4,430,810            | 6,748,276            |            |            |
| 19 | CIAC Inventory included in line 18        | 418,414              | 649,502              | 2,255,274            | 2,992,759            | 3,914,000            |            |            |
| 20 | Distributions                             | 300,000              | 300,000              | 300,000              | 300,000              | 75,000               | 150,000    | 300,000    |
| 21 | Change In Net Position (Net Income)       | 3,566,599            | 4,896,727            | 9,059,325            | 4,466,972            | 8,615,962            | 6,086,191  | 5,648,434  |
| 22 | Net Cash Provided by Operating Activities | 4,228,952            | 2,741,947            | 2,021,413            | 3,847,915            |                      |            | 2,109,053  |
| 23 | Debt Service                              | 908,251              | 2,524,157            | 1,615,023            | 1,625,499            | 1,216,372            | 1,216,372  | 1,122,203  |
| 24 | Leverage Ratio                            | 6.5                  | 6.3                  | 6.2                  | 6.2                  |                      |            | <8.0       |
| 25 | Affordability Rate                        | 1.06%                | 1.16%                | 1.30%                | 1.34%                | 1.34%                |            | <2.5%      |
| 26 | Debt Service Coverage Ratio               | 4.86 / 3.87          | 2.01 / 1.45          | 4.05 / 2.57          | 2.66 / 0.7           | 6.71 / 3.53          |            | >1.25      |
| 27 | Payroll, Benefits, Taxes                  | 5,087,961            | 5,696,212            | 5,641,900            | 6,392,193            | 6,650,909            | 6,590,843  | 7,140,080  |
| 28 | Rates/Rate Increases                      | 4.0%                 | 4.0%                 | 2.0%                 | 5.5%                 | 5.5%                 | 0.0%       | 5.5%       |
| 29 | Energy Supply (MWh)                       | 193,480              | 200,783              | 207,035              | 215,711              | 201,872              |            | 220,916    |
| 30 | Energy Sales (MWh)                        | 179,894              | 186,808              | 193,144              | 201,380              | 188,076              |            | 204,727    |
| 31 | Energy Growth                             | 1.48%                | 3.77%                | 3.11%                | 4.19%                | 2.09%                |            | 3.20%      |
| 32 |                                           | 1.52%                | 3.84%                | 3.39%                | 4.26%                | 1.88%                |            | 3.70%      |
| 33 | MW usage/Coincident Peak                  | 39                   | 42                   | 47                   | 49                   | 52                   |            |            |
| 34 | Overall System Capacity                   |                      |                      |                      |                      |                      |            |            |