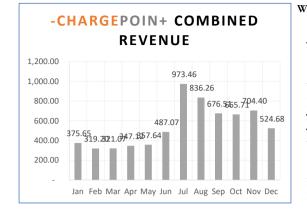

|
| 0                                                               |                |                |                |                  |                        |                        |
|                                                                 |                |                |                |                  |                        |                        |
| 2023 Annual Metering (GL: 370.00)                               | 114            | 148            | 1,140          | 148              | Jan-2024               | Dec-202                |
|                                                                 | 114<br>344     | 148<br>186     | 1,140<br>2,495 | 148<br>186       | Jan-2024               | Dec-202                |

## EV Charger Analytics as of 12/31/2023



| Wasatch | High Scho | ool      |        | Soldier l | Hollow Golf | Course   |        |
|---------|-----------|----------|--------|-----------|-------------|----------|--------|
| _       | kWh       | Sessions | Rev    | _         | kWh         | Sessions | Rev    |
| Jan     | 785.886   | 27       | 126.13 | Jan       | 273.016     | 25       | 42.45  |
| Feb     | 243.387   | 11       | 36.48  | Feb       | 252.159     | 22       | 39.69  |
| Mar     | 272.343   | 14       | 40.87  | Mar       | 128.773     | 15       | 19.31  |
| Apr     | 813.180   | 30       | 121.98 | Apr       | 53.232      | 7        | 7.99   |
| May     | 575.509   | 28       | 86.33  | May       | 617.497     | 29       | 92.62  |
| Jun     | 977.843   | 43       | 142.03 | Jun       | 709.403     | 44