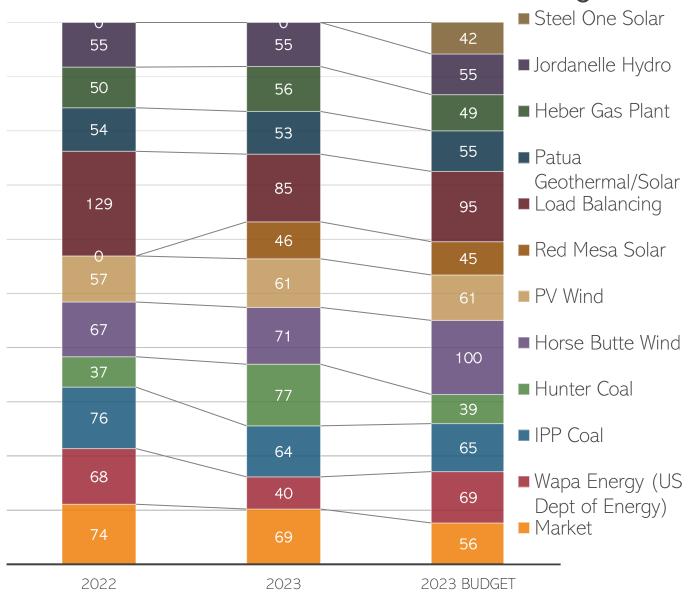

#### Notes

- 1 (EMMA SEC Summary posted on EMMA website. PB Bart)
- 2 (percent calculation of year to year increase on line 1)
- 3 (11/30 FS pkg. pg 1. line 3 and line 4 add together to arrive at Cash and investments deposited in unrestricted accounts. Annual budget is min recommendation by UFS.)
- 4 (11/30 FS pkg. pg 1.- line 3 and line 4 add together to arrive at Cash and investments deposited in unrestricted accounts. Board requires no less than 91 days in reserve.)
- 5 (FITCH requirement/Bart calculation-target 115-150 to be in a better position for potential financing) Days of cash on hand is calculated by dividing unrestricted cash and cash. equivalents by the system's average daily cost of operations, excluding depreciation (annual operating expenses, excluding depreciation, divided by 365). Current Cash Reserve Policy is minimum 91 days.
- 6 (11/30 FS pkg. pg 1. Restricted cash and investments, namely Bond Funds, Escrow Payments, and CIAC amounts. Annual budget is min recommendation by UFS.)
- 7 (11/30/FS pkg. pg 1)
- 8 (11/30/FS pkg. pg 1)
- 9 (11/30/FS pkg. pg 1)
- 10 (11/30/FS pkg. pg 1 Net Position reflects total assets less total liabilities)
- **11** (11/30/FS pkg. pg 4)
- 12 (11/30/FS pkg. pg 4)
- 13 (11/30/FS pkg. pg 4 Operating Revenues less Operating Expenses)
- 14 (11/30/FS pkg. pg 4 Impact Fees Revenue brought in during the year.)
- 15 (Impact Fees received but project not completed.)
- 16 (11/30/FS pkg. pg 4 CIAC Revenue brought in during the year.)
- 17 (CIAC received but project not completed.)
- **18** (11/30 FS pkg. Pg. 1, pg 10,)
- **19** (11/30 FS pkg. Pg. 1, pg 10
- 20 (11/30 FS pkg. Pg. 4 Distributions to Owners)
- 21 (11/30 FS pkg. Pg. 4 Bottom Line including all income and expenses including CIAC, Impact Fees and Debt Service.)
- 22 (Audit Statement of Cash Flows provided annually with audit Target from UFS)
- 23 GenSet Lease (164,221.73) + 2012 DS (361,200) + 2019DS (1,096,000) + 2023DS (1,263,738) 2019Premium (294,470) 2023Premium (204,749) 2023CapInt (1,263,738)
- 24 (FITCH calculation should be no higher than 8.0 Net Adjusted Debt divided by Adjusted FADs for Leverage)
- 25 (Ability for customers to pay the HLP bill) Avg Res Cost of Electric(Annualized Res Rev/Customer Count)/Median Household Income (US Census Bureau)
- 26 Bond covenants require 1.25 First Value Formula: (Income + Dep + Int Inc+Imp Fee Rev)/(Total debt) Second Value Formula: (Income + Dep + Int Inc)/(Total debt)
- 27 (Bart Gross wages, total benefits, payroll taxes)(\*\*Employee Totals Report\*\*)
- 28 (Board approved annual rate increases.)
- 29 (EMMA SEC Summary posted on EMMA website. PB Bart)
- **30** (EMMA SEC Summary posted on EMMA website. PB Bart)
- 31 13% over all years average 3%/Year (2023 reflects the September 2023 to the September 2022)
- 32 (calculated % Energy sales growth from year to year) (2023 reflects the September 2023 to the September 2022)
- 33 System peak on the year
- 34 (System capacity based upon all available resources.)