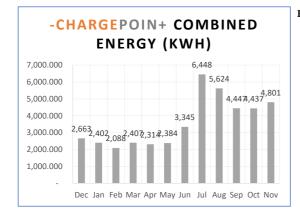

Apr                 | 692.529   | 34       | 103.88 |  |
| May       | 227.821      | 21       | 34.20  | May                 | 694.751   | 33       | 104.22 |  |
| Jun       | 359.439      | 31       | 53.91  | Jun                 | 709.412   | 38       | 104.50 |  |
| Jul       | 469.714      | 30       | 70.46  | Jul                 | 1,956.869 | 76       | 295.23 |  |
| Aug       | 412.707      | 28       | 61.90  | Aug                 | 1,614.730 | 69       | 242.18 |  |
| Sep       | 118.862      | 15       | 17.83  | Sep                 | 1,000.966 | 46       | 150.15 |  |
| Oct       | 486.675      | 43       | 73.01  | Oct                 | 1,244.896 | 57       | 187.72 |  |
| Nov       | 909.795      | 29       | 127.77 | Nov                 | 1,093.154 | 46       | 163.97 |  |



| Heber City Offices |         |          |        | Wasatch County Offices |         |          |       |  |  |
|--------------------|---------|----------|--------|------------------------|---------|----------|-------|--|--|
|                    | kWh     | Sessions | Rev    |                        | kWh     | Sessions | Rev   |  |  |
| Dec                | 554.865 | 20       | 90.12  | Dec                    | 120.607 | 12       | 18.09 |  |  |
| Jan                | 306.624 | 21       | 46.48  | Jan                    | 199.316 | 15       | 29.89 |  |  |
| Feb                | 199.935 | 14       | 31.98  | Feb                    | 435.234 | 23       | 65.27 |  |  |
| Mar                | 462.049 | 22       | 69.31  | Mar                    | 435.234 | 23       | 25.26 |  |  |
| Apr