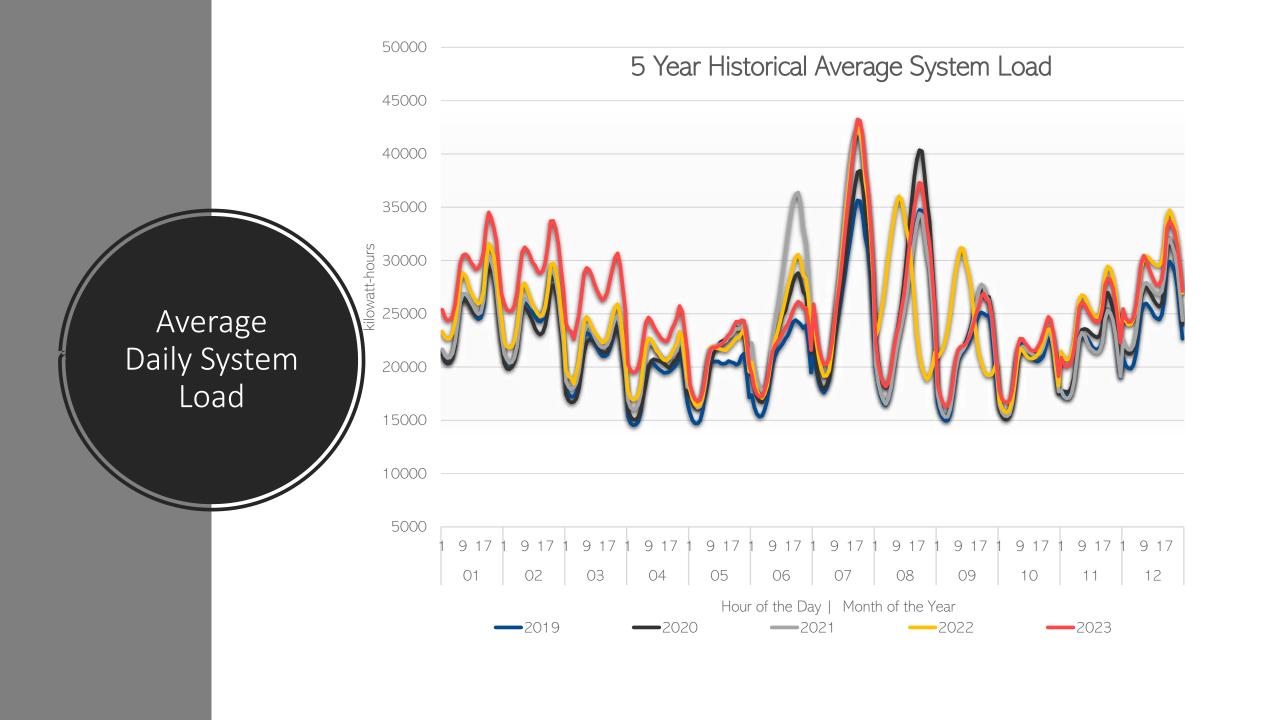

TFOLIO





#### 2023 Energy Highlights

- ➤ 2023 Energy: 1% above forecast
- ➤ Hunter: 25% less than forecast
  - > IPP: 39% more than forecast
- > Steel One Solar: No energy delivered in 2023
  - > Hydros delivered more than double the forecasted amount
- ► Heber Hydros delivered 34% more than in 2022
  - > 27% less wind than forecasted

#### Resource Cost \$/MWh 2022 Actuals, 2023 Actuals, 2023 Budget



#### 2023 Resource Highlights

- Coal shortage impacted prices
- Heavy winter snowfall caused winter price spikes, high winter loads, and improved spring hydropower production
  - ➤ Steel One Solar continues operation delay into 2024

#### 5-Year Historical Max Hourly/Monthly \$/MWh Market Price

#### Maximum Hourly \$/MWh



#### Average Hourly \$/MWh



## 2023 Market Price Spread





#### Monthly Heber Hydropower Generation



## 2023 Highlights



Coal Shortage continues



Natural Gas Prices back to normal (\$3.00 average)



Hydropower production better than expected



Solar project delays



Net Metering production reduced due to winter snowpack



High winter load growth moderated by average summer load growth

#### Agenda Item 10: 2023/2024 Business Drivers



#### Heber Light & Power Business Plan 2023

| <b>Business Drivers</b>                                                                                                 | Priorities 2023                                                                                          | Objectives