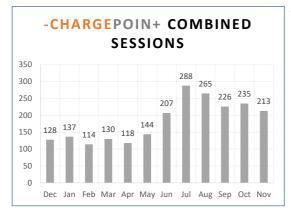

| 7        | 7.99   |  |
| May     | 575.509     | 28       | 86.33  | May                        | 617.497   | 29       | 92.62  |  |
| Jun     | 977.843     | 43       | 142.03 | Jun                        | 709.403   | 44       | 106.40 |  |
| Jul     | 1,917.310   | 71       | 286.41 | Jul                        | 1,232.345 | 61       | 184.86 |  |
| Aug     | 1,250.418   | 41       | 194.27 | Aug                        | 1,152.423 | 72       | 168.75 |  |
| Sep     | 1,441.917   | 59       | 216.01 | Sep                        | 886.848   | 58       | 133.02 |  |
| Oct     | 1,061.599   | 45       | 159.18 | Oct                        | 462.203   | 26       | 69.30  |  |
| Nov     | 1,955.247   | 78       | 302.21 | Nov                        | 90.764    | 9        | 13.62  |  |



| Public Sa | afety Buildi | ing      |        | Midway City Offices |           |          |        |  |
|-----------|--------------|----------|--------|---------------------|-----------|----------|--------|--|
| _         | kWh          | Sessions | Rev    | _                   | kWh       | Sessions | Rev    |  |
| Dec       | 157.461      | 17       | 39.35  | Dec                 | 744.457   | 33       | 112.67 |  |
| Jan       | 157.918      | 12       | 23.89  | Jan                 | 679.290   | 37       | 106.81 |  |
| Feb       | 179.017      | 11       | 26.86  | Feb                 | 778.618   | 33       | 118.92 |  |
| Mar       | 239.349      | 16       | 35.89  | Mar                 | 869.540   | 40       | 130.43 |  |
| Apr       | 123.868      | 16       | 18.58  | Apr