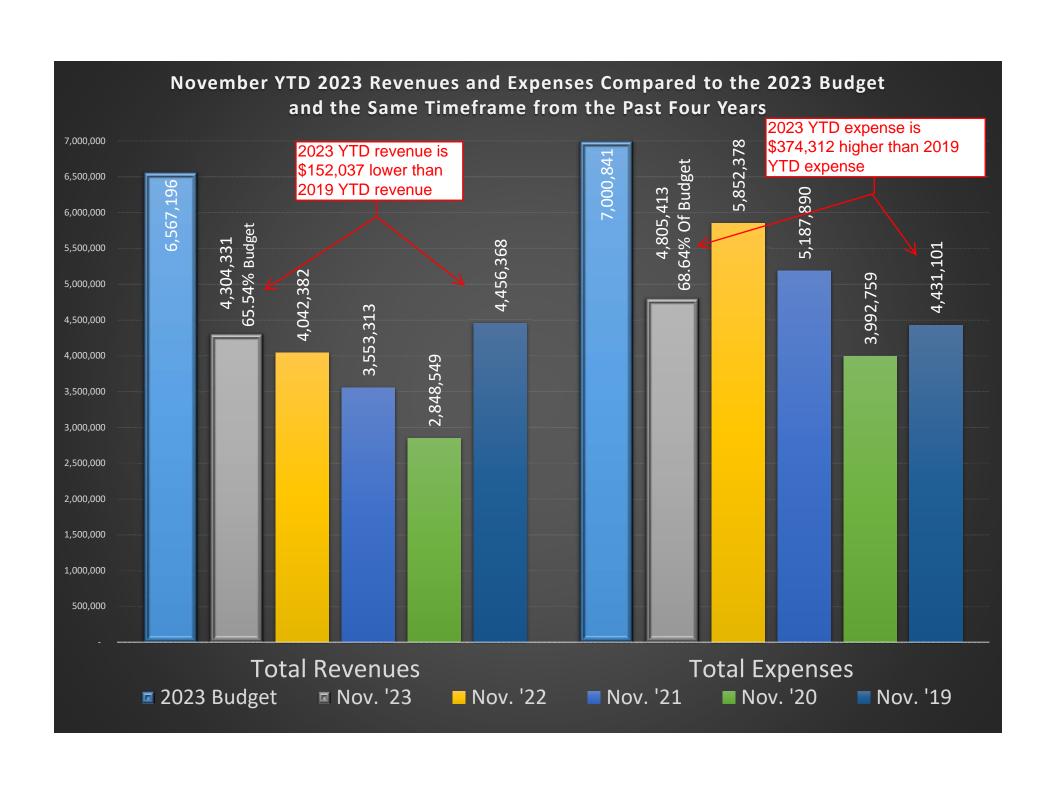

## **NOVEMBER 2023 YTD REVENUE REPORT**

FOR 2023 11

|                                                                                                                                                                                                                                                                                                                                                                                                                                                                                                                                                                                                                                                                         | ORIGINAL<br>APPROP                                                                                                                                                                                | REVISED<br>BUDGET                                                                                                                                                                                           | YTD EXPENDED                                                                                                                                                                                                                  | MTD EXPENDED                                                                                                                                                                                                 | ENCUMBRANCES                                                       | AVAILABLE<br>BUDGET                                                                                                                                                                                                             | PCT<br>USED                                                                                                                                                                               |
|-------------------------------------------------------------------------------------------------------------------------------------------------------------------------------------------------------------------------------------------------------------------------------------------------------------------------------------------------------------------------------------------------------------------------------------------------------------------------------------------------------------------------------------------------------------------------------------------------------------------------------------------------------------------------|---------------------------------------------------------------------------------------------------------------------------------------------------------------------------------------------------|-------------------------------------------------------------------------------------------------------------------------------------------------------------------------------------------------------------|-------------------------------------------------------------------------------------------------------------------------------------------------------------------------------------------------------------------------------|--------------------------------------------------------------------------------------------------------------------------------------------------------------------------------------------------------------|--------------------------------------------------------------------|---------------------------------------------------------------------------------------------------------------------------------------------------------------------------------------------------------------------------------|-------------------------------------------------------------------------------------------------------------------------------------------------------------------------------------------|
|                                                                                                                                                                                                                                                                                                                                                                                                                                                                                                                                                                                                                                                                         |                                                                                                                                                                                                   |                                                                                                                                                                                                             |                                                                                                                                                                                                                               |                                                                                                                                                                                                              |                                                                    |                                                                                                                                                                                                                                 |                                                                                                                                                                                           |
| 10 SWIMMING POOL REVENU                                                                                                                                                                                                                                                                                                                                                                                                                                                                                                                                                                                                                                                 |                                                                                                                                                                                                   |                                                                                                                                                                                                             |                                                                                                                                                                                                                               |                                                                                                                                                                                                              |                                                                    |                                                                                                                                                                                                                                 |                                                                                                                                                                                           |
| 563000 347225 Special Events Donat 564100 347210 Season Passes - Pool 564100 347216 Summer Passes 564100 347217 EFT Mthly Pay Annual 564100 347218 EFT Mthly Pay Set-Up 564100 347220 Ticket Sales-Spcl Ev 564100 347220 Fitness Class - Pool 564100 347260 Lessons - Pool 564100 347260 Private Swim Lessons 564100 347262 Private Swim Lessons 564100 347263 Personal Trainers - 564100 347281 Water Polo Registrat 564100 347281 Water Polo Registrat 564100 347282 Swim Team Program Fu 564100 347275 Facil Rntl-Hrly/All 564200 347276 Facil Rntl-Hrly/All 564200 347276 Facil Rntl-Party Roo 564300 347240 Snack Bar Sales - Po 564300 347241 Merchandise Sales - | -20,000 -670,000 -640,000 0 -510,000 -21,000 -17,000 -110,000 -4,500 -250,000 -70,000 -165,000 -40,000 -45,000 -35,000 -35,000 -35,000 -20,000 -15,000 -15,000 -20,000 -15,000 -20,000 -2,768,500 | -20,000<br>-670,000<br>-640,000<br>0<br>-510,000<br>-21,000<br>-17,000<br>-110,000<br>-4,500<br>-50,000<br>-70,000<br>-165,000<br>-40,000<br>-45,000<br>-55,000<br>-35,000<br>-20,000<br>-15,000<br>-20,000 | -9,885.00 -624,446.46 -637,564.81 -19,006.30 -452,963.03 -17,570.00 -15,344.61 -89,736.00 -5,238.50 -178,661.50 -31,192.00 -69,331.00 -149,570.75 -31,004.00 -10,075.67 -14,005.25 -48,423.85 -30,787.94 -14,520.00 -3,054.43 | -208.50 -49,603.75 -59,742.02 131.75 -40,611.86 -1,240.00 -3,357.20 -18,045.00 -1,315.00 -3,325.50 -3,082.00 -3,325.00 -13,402.00 -1,204.50 -218.00 -1,204.50 -218.00 -1,923.50 -1,640.00 -47.85 -202,159.93 | .00<br>.00<br>.00<br>.00<br>.00<br>.00<br>.00<br>.00<br>.00<br>.00 | -10,115.00 -45,553.54 -2,435.19 19,006.30 -57,036.97 -3,430.00 -1,655.39 -20,264.00 738.50 -71,338.50 -71,338.50 -18,808.00 -669.00 -15,429.25 -8,996.00 -34,924.33 -994.75 -16,576.15 -4,212.06 -5,480.00 -15,000.00 -2,945.57 | 49.4%<br>93.2%<br>99.6%<br>100.0%<br>88.8%<br>83.7%<br>90.3%<br>81.6%<br>116.4%<br>71.5%<br>62.4%<br>99.0%<br>90.6%<br>77.5%<br>22.4%<br>93.4%<br>74.5%<br>88.0%<br>72.6%<br>.0%<br>50.9% |
| TOTAL REVENUES                                                                                                                                                                                                                                                                                                                                                                                                                                                                                                                                                                                                                                                          | -2,768,500                                                                                                                                                                                        | -2,768,500                                                                                                                                                                                                  | -2,452,381.10                                                                                                                                                                                                                 | -202,159.93                                                                                                                                                                                                  | .00                                                                | -316,118.90                                                                                                                                                                                                                     |                                                                                                                                                                                           |
| 15 RECREATION REVENUE                                                                                                                                                                                                                                                                                                                                                                                                                                                                                                                                                                                                                                                   | , ,                                                                                                                                                                                               | , ,                                                                                                                                                                                                         | , ,                                                                                                                                                                                                                           | ,                                                                                                                                                                                                            |                                                                    | ,                                                                                                                                                                                                                               |                                                                                                                                                                                           |
| 563000 347425 Special Events Donat<br>564100 347460 Lessons - Rec<br>564100 347481 Jr. Jazz Registratio<br>564100 347482 Adaptive Programs Re<br>564200 347470 Facility Rntl-Gym/Mt<br>564300 347440 Snack Sales-Zesiger<br>564300 347450 Vending Mach Commiss                                                                                                                                                                                                                                                                                                                                                                                                          | -20,000<br>-35,000<br>-250,000<br>-200,000<br>-5,000<br>-20,000<br>-1,500<br>-4,000                                                                                                               | -20,000<br>-35,000<br>-250,000<br>-200,000<br>-5,000<br>-20,000<br>-1,500<br>-4,000                                                                                                                         | -18,425.00<br>-33,740.50<br>-243,901.62<br>-169,464.83<br>-696.00<br>-25,576.90<br>-1,035.94<br>-2,730.96                                                                                                                     | -1,400.00<br>96.00<br>.00<br>-31,549.67<br>-186.00<br>-905.00<br>.00<br>-125.78                                                                                                                              | .00<br>.00<br>.00<br>.00<br>.00<br>.00                             | -1,575.00<br>-1,259.50<br>-6,098.38<br>-30,535.17<br>-4,304.00<br>5,576.90<br>-464.06<br>-1,269.04                                                                                                                              | 92.1%<br>96.4%<br>97.6%<br>84.7%<br>13.9%<br>127.9%<br>69.1%<br>68.3%                                                                                                                     |
| TOTAL RECREATION REVENUE                                                                                                                                                                                                                                                                                                                                                                                                                                                                                                                                                                                                                                                | -535,500                                                                                                                                                                                          | -535,500                                                                                                                                                                                                    | -495,571.75                                                                                                                                                                                                                   | -34,070.45                                                                                                                                                                                                   | .00                                                                | -39,928.25                                                                                                                                                                                                                      | 92.5%                                                                                                                                                                                     |
| TOTAL REVENUES                                                                                                                                                                                                                                                                                                                                                                                                                                                                                                                                                                                                                                                          | -535,500                                                                                                                                                                                          | -535,500                                                                                                                                                                                                    | -495,571.75                                                                                                                                                                                                                   | -34,070.45                                                                                                                                                                                                   | .00                                                                | -39,928.25                                                                                                                                                                                                                      |                                                                                                                                                                                           |
| 20 TCE RINK REVENUE                                                                                                                                                                                                                                                                                                                                                                                                                                                                                                                                                                                                                                                     |                                                                                                                                                                                                   |                                                                                                                                                                                                             |                                                                                                                                                                                                                               |                                                                                                                                                                                                              |                                                                    |                                                                                                                                                                                                                                 |                                                                                                                                                                                           |