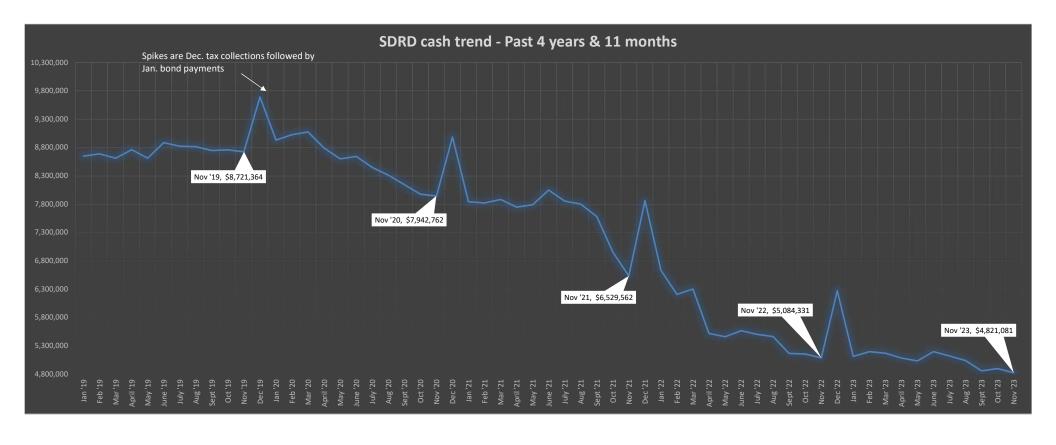

## **Cash & Investments - South Davis Recreation District**

| Total Restricted and Unrestricted Cash & Investments - 10/31/2023           |        |               | 4,893,936   |
|-----------------------------------------------------------------------------|--------|---------------|-------------|
| Increase/(decrease) from p                                                  | reviou | s cash report | (72,855)    |
| Total Restricted and Unrestricted Cash & Investments as of 11/30/2023       |        | \$            | 4,821,081 * |
| Restrictions on Cash vs Availability                                        |        |               |             |
| [A] Reserve for Repair and Replacement target (acct 56-292200)              | \$     | 2,500,000     |             |
| [B] Allowance for emergency (4 months) operating reserve                    |        | 1,964,456     |             |
| [C] Approved 2023 capital projects                                          |        | 185,220       |             |
| [D] Legally restricted cash collected on the debt service property tax levy | _      | 413,446       |             |
| Total Restrictions on Cash                                                  |        | \$ _          | 5,063,122   |
| Total of Cash Reserves Used & Unreplenished                                 |        | \$            | (242,041)   |

<u>November note:</u> beginning with this November 2023 report there is no longer a line to "reserve" cash for the next 12 months of debt service payments. Since the District has a dedicated tax levy for bond payments a reserve is not deemed necessary.