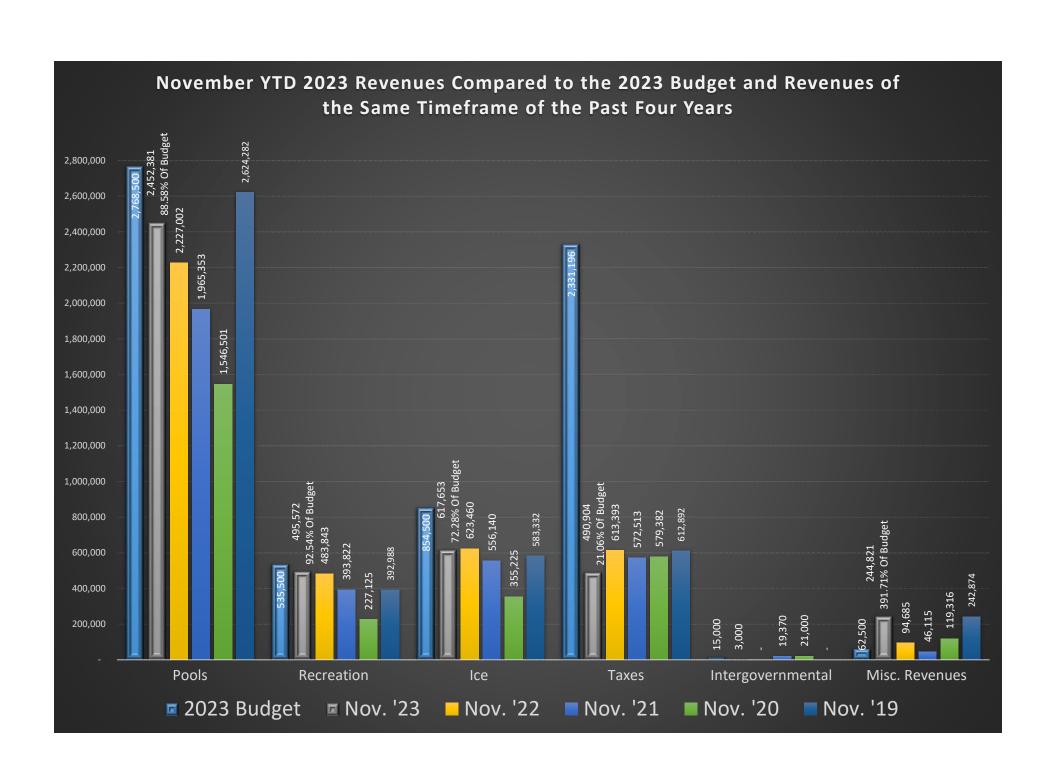

## **NOVEMBER 2023 YTD REVENUE REPORT**

FOR 2023 11

|                                                                                                                                                                                                                                                                                                                                                                                                                                                                                                                                                                                                                                                                         | ORIGINAL<br>APPROP                                                                                                                                                                                | REVISED<br>BUDGET                                                                                                                                                                                           | YTD EXPENDED                                                                                                                                                                                                                  | MTD EXPENDED                                                                                                                                                                                                 | ENCUMBRANCES                                                       | AVAILABLE<br>BUDGET                                                                                                                                                                                                             | PCT<br>USED                                                                                                                                                                               |
|-------------------------------------------------------------------------------------------------------------------------------------------------------------------------------------------------------------------------------------------------------------------------------------------------------------------------------------------------------------------------------------------------------------------------------------------------------------------------------------------------------------------------------------------------------------------------------------------------------------------------------------------------------------------------|---------------------------------------------------------------------------------------------------------------------------------------------------------------------------------------------------|-------------------------------------------------------------------------------------------------------------------------------------------------------------------------------------------------------------|-------------------------------------------------------------------------------------------------------------------------------------------------------------------------------------------------------------------------------|--------------------------------------------------------------------------------------------------------------------------------------------------------------------------------------------------------------|--------------------------------------------------------------------|---------------------------------------------------------------------------------------------------------------------------------------------------------------------------------------------------------------------------------|-------------------------------------------------------------------------------------------------------------------------------------------------------------------------------------------|
|                                                                                                                                                                                                                                                                                                                                                                                                                                                                                                                                                                                                                                                                         |                                                                                                                                                                                                   |                                                                                                                                                                                                             |                                                                                                                                                                                                                               |                                                                                                                                                                                                              |                                                                    |                                                                                                                                                                                                                                 |                                                                                                                                                                                           |
| 10 SWIMMING POOL REVENU                                                                                                                                                                                                                                                                                                                                                                                                                                                                                                                                                                                                                                                 |                                                                                                                                                                                                   |                                                                                                                                                                                                             |                                                                                                                                                                                                                               |                                                                                                                                                                                                              |                                                                    |                                                                                                                                                                                                                                 |                                                                                                                                                                                           |
| 563000 347225 Special Events Donat 564100 347210 Season Passes - Pool 564100 347216 Summer Passes 564100 347217 EFT Mthly Pay Annual 564100 347218 EFT Mthly Pay Set-Up 564100 347220 Ticket Sales-Spcl Ev 564100 347220 Fitness Class - Pool 564100 347260 Lessons - Pool 564100 347260 Private Swim Lessons 564100 347262 Private Swim Lessons 564100 347263 Personal Trainers - 564100 347281 Water Polo Registrat 564100 347281 Water Polo Registrat 564100 347282 Swim Team Program Fu 564100 347275 Facil Rntl-Hrly/All 564200 347276 Facil Rntl-Hrly/All 564200 347276 Facil Rntl-Party Roo 564300 347240 Snack Bar Sales - Po 564300 347241 Merchandise Sales - | -20,000 -670,000 -640,000 0 -510,000 -21,000 -17,000 -110,000 -4,500 -250,000 -70,000 -165,000 -40,000 -45,000 -35,000 -35,000 -35,000 -20,000 -15,000 -15,000 -20,000 -15,000 -20,000 -2,768,500 | -20,000<br>-670,000<br>-640,000<br>0<br>-510,000<br>-21,000<br>-17,000<br>-110,000<br>-4,500<br>-50,000<br>-70,000<br>-165,000<br>-40,000<br>-45,000<br>-55,000<br>-35,000<br>-20,000<br>-15,000<br>-20,000 | -9,885.00 -624,446.46 -637,564.81 -19,006.30 -452,963.03 -17,570.00 -15,344.61 -89,736.00 -5,238.50 -178,661.50 -31,192.00 -69,331.00 -149,570.75 -31,004.00 -10,075.67 -14,005.25 -48,423.85 -30,787.94 -14,520.00 -3,054.43 | -208.50 -49,603.75 -59,742.02 131.75 -40,611.86 -1,240.00 -3,357.20 -18,045.00 -1,315.00 -3,325.50 -3,082.00 -3,325.00 -13,402.00 -1,204.50 -218.00 -1,204.50 -218.00 -1,923.50 -1,640.00 -47.85 -202,159.93 | .00<br>.00<br>.00<br>.00<br>.00<br>.00<br>.00<br>.00<br>.00<br>.00 | -10,115.00 -45,553.54 -2,435.19 19,006.30 -57,036.97 -3,430.00 -1,655.39 -20,264.00 738.50 -71,338.50 -71,338.50 -18,808.00 -669.00 -15,429.25 -8,996.00 -34,924.33 -994.75 -16,576.15 -4,212.06 -5,480.00 -15,000.00 -2,945.57 | 49.4%<br>93.2%<br>99.6%<br>100.0%<br>88.8%<br>83.7%<br>90.3%<br>81.6%<br>116.4%<br>71.5%<br>62.4%<br>99.0%<br>90.6%<br>77.5%<br>22.4%<br>93.4%<br>74.5%<br>88.0%<br>72.6%<br>.0%<br>50.9% |
| TOTAL REVENUES                                                                                                                                                                                                                                                                                                                                                                                                                                                                                                                                                                                                                                                          | -2,768,500                                                                                                                                                                                        | -2,768,500                                                                                                                                                                                                  | -2,452,381.10                                                                                                                                                                                                                 | -202,159.93                                                                                                                                                                                                  | .00                                                                | -316,118.90                                                                                                                                                                                                                     |                                                                                                                                                                                           |
| 15 RECREATION REVENUE                                                                                                                                                                                                                                                                                                                                                                                                                                                                                                                                                                                                                                                   | , ,                                                                                                                                                                                               | , ,                                                                                                                                                                                                         | , ,                                                                                                                                                                                                                           | ,                                                                                                                                                                                                            |                                                                    | ,                                                                                                                                                                                                                               |                                                                                                                                                                                           |
| 563000 347425 Special Events Donat<br>564100 347460 Lessons - Rec<br>564100 347481 Jr. Jazz Registratio<br>564100 347482 Adaptive Programs Re<br>564200 347470 Facility Rntl-Gym/Mt<br>564300 347440 Snack Sales-Zesiger<br>564300 347450 Vending Mach Commiss                                                                                                                                                                                                                                                                                                                                                                                                          | -20,000<br>-35,000<br>-250,000<br>-200,000<br>-5,000<br>-20,000<br>-1,500<br>-4,000                                                                                                               | -20,000<br>-35,000<br>-250,000<br>-200,000<br>-5,000<br>-20,000<br>-1,500<br>-4,000                                                                                                                         | -18,425.00<br>-33,740.50<br>-243,901.62<br>-169,464.83<br>-696.00<br>-25,576.90<br>-1,035.94<br>-2,730.96                                                                                                                     | -1,400.00<br>96.00<br>.00<br>-31,549.67<br>-186.00<br>-905.00<br>.00<br>-125.78                                                                                                                              | .00<br>.00<br>.00<br>.00<br>.00<br>.00                             | -1,575.00<br>-1,259.50<br>-6,098.38<br>-30,535.17<br>-4,304.00<br>5,576.90<br>-464.06<br>-1,269.04                                                                                                                              | 92.1%<br>96.4%<br>97.6%<br>84.7%<br>13.9%<br>127.9%<br>69.1%<br>68.3%                                                                                                                     |
| TOTAL RECREATION REVENUE                                                                                                                                                                                                                                                                                                                                                                                                                                                                                                                                                                                                                                                | -535,500                                                                                                                                                                                          | -535,500                                                                                                                                                                                                    | -495,571.75                                                                                                                                                                                                                   | -34,070.45                                                                                                                                                                                                   | .00                                                                | -39,928.25                                                                                                                                                                                                                      | 92.5%                                                                                                                                                                                     |
| TOTAL REVENUES                                                                                                                                                                                                                                                                                                                                                                                                                                                                                                                                                                                                                                                          | -535,500                                                                                                                                                                                          | -535,500                                                                                                                                                                                                    | -495,571.75                                                                                                                                                                                                                   | -34,070.45                                                                                                                                                                                                   | .00                                                                | -39,928.25                                                                                                                                                                                                                      |                                                                                                                                                                                           |
| 20 TCE RINK REVENUE                                                                                                                                                                                                                                                                                                                                                                                                                                                                                                                                                                                                                                                     |                                                                                                                                                                                                   |                                                                                                                                                                                                             |                                                                                                                                                                                                                               |                                                                                                                                                                                                              |                                                                    |                                                                                                                                                                                                                                 |                                                                                                                                                                                           |