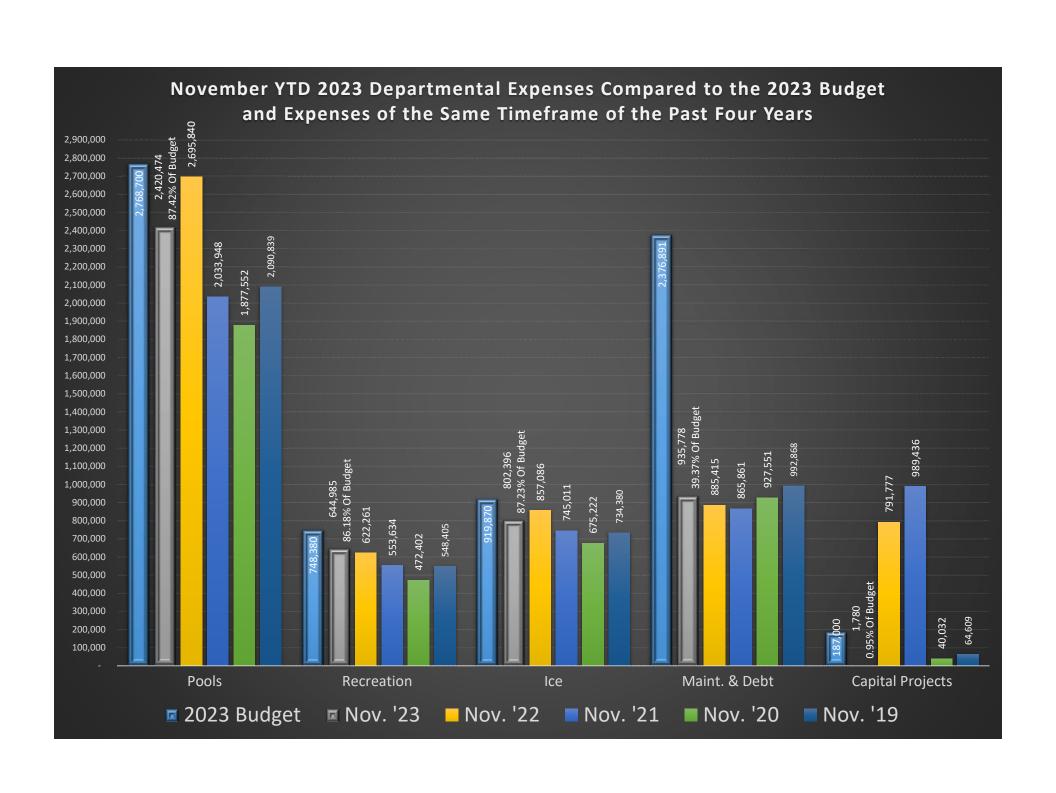

## **NOVEMBER 2023 YTD REVENUE REPORT**

FOR 2023 11

|                                                                                                                                                                                                                                                                                                                                                                                                                                                                                                                                                                                                                                                                         | ORIGINAL<br>APPROP                                                                                                                                                                                | REVISED<br>BUDGET                                                                                                                                                                                           | YTD EXPENDED                                                                                                                                                                                                                  | MTD EXPENDED                                                                                                                                                                                                 | ENCUMBRANCES                                                       | AVAILABLE<br>BUDGET                                                                                                                                                                                                             | PCT<br>USED                                                                                                                                                                               |
|-------------------------------------------------------------------------------------------------------------------------------------------------------------------------------------------------------------------------------------------------------------------------------------------------------------------------------------------------------------------------------------------------------------------------------------------------------------------------------------------------------------------------------------------------------------------------------------------------------------------------------------------------------------------------|---------------------------------------------------------------------------------------------------------------------------------------------------------------------------------------------------|-------------------------------------------------------------------------------------------------------------------------------------------------------------------------------------------------------------|-------------------------------------------------------------------------------------------------------------------------------------------------------------------------------------------------------------------------------|--------------------------------------------------------------------------------------------------------------------------------------------------------------------------------------------------------------|--------------------------------------------------------------------|---------------------------------------------------------------------------------------------------------------------------------------------------------------------------------------------------------------------------------|-------------------------------------------------------------------------------------------------------------------------------------------------------------------------------------------|
|                                                                                                                                                                                                                                                                                                                                                                                                                                                                                                                                                                                                                                                                         |                                                                                                                                                                                                   |                                                                                                                                                                                                             |                                                                                                                                                                                                                               |                                                                                                                                                                                                              |                                                                    |                                                                                                                                                                                                                                 |                                                                                                                                                                                           |
| 10 SWIMMING POOL REVENU                                                                                                                                                                                                                                                                                                                                                                                                                                                                                                                                                                                                                                                 |                                                                                                                                                                                                   |                                                                                                                                                                                                             |                                                                                                                                                                                                                               |                                                                                                                                                                                                              |                                                                    |                                                                                                                                                                                                                                 |                                                                                                                                                                                           |
| 563000 347225 Special Events Donat 564100 347210 Season Passes - Pool 564100 347216 Summer Passes 564100 347217 EFT Mthly Pay Annual 564100 347218 EFT Mthly Pay Set-Up 564100 347220 Ticket Sales-Spcl Ev 564100 347220 Fitness Class - Pool 564100 347260 Lessons - Pool 564100 347260 Private Swim Lessons 564100 347262 Private Swim Lessons 564100 347263 Personal Trainers - 564100 347281 Water Polo Registrat 564100 347281 Water Polo Registrat 564100 347282 Swim Team Program Fu 564100 347275 Facil Rntl-Hrly/All 564200 347276 Facil Rntl-Hrly/All 564200 347276 Facil Rntl-Party Roo 564300 347240 Snack Bar Sales - Po 564300 347241 Merchandise Sales - | -20,000 -670,000 -640,000 0 -510,000 -21,000 -17,000 -110,000 -4,500 -250,000 -70,000 -165,000 -40,000 -45,000 -35,000 -35,000 -35,000 -20,000 -15,000 -15,000 -20,000 -15,000 -20,000 -2,768,500 | -20,000<br>-670,000<br>-640,000<br>0<br>-510,000<br>-21,000<br>-17,000<br>-110,000<br>-4,500<br>-50,000<br>-70,000<br>-165,000<br>-40,000<br>-45,000<br>-55,000<br>-35,000<br>-20,000<br>-15,000<br>-20,000 | -9,885.00 -624,446.46 -637,564.81 -19,006.30 -452,963.03 -17,570.00 -15,344.61 -89,736.00 -5,238.50 -178,661.50 -31,192.00 -69,331.00 -149,570.75 -31,004.00 -10,075.67 -14,005.25 -48,423.85 -30,787.94 -14,520.00 -3,054.43 | -208.50 -49,603.75 -59,742.02 131.75 -40,611.86 -1,240.00 -3,357.20 -18,045.00 -1,315.00 -3,325.50 -3,082.00 -3,325.00 -13,402.00 -1,204.50 -218.00 -1,204.50 -218.00 -1,923.50 -1,640.00 -47.85 -202,159.93 | .00<br>.00<br>.00<br>.00<br>.00<br>.00<br>.00<br>.00<br>.00<br>.00 | -10,115.00 -45,553.54 -2,435.19 19,006.30 -57,036.97 -3,430.00 -1,655.39 -20,264.00 738.50 -71,338.50 -71,338.50 -18,808.00 -669.00 -15,429.25 -8,996.00 -34,924.33 -994.75 -16,576.15 -4,212.06 -5,480.00 -15,000.00 -2,945.57 | 49.4%<br>93.2%<br>99.6%<br>100.0%<br>88.8%<br>83.7%<br>90.3%<br>81.6%<br>116.4%<br>71.5%<br>62.4%<br>99.0%<br>90.6%<br>77.5%<br>22.4%<br>93.4%<br>74.5%<br>88.0%<br>72.6%<br>.0%<br>50.9% |
| TOTAL REVENUES                                                                                                                                                                                                                                                                                                                                                                                                                                                                                                                                                                                                                                                          | -2,768,500                                                                                                                                                                                        | -2,768,500                                                                                                                                                                                                  | -2,452,381.10                                                                                                                                                                                                                 | -202,159.93                                                                                                                                                                                                  | .00                                                                | -316,118.90                                                                                                                                                                                                                     |                                                                                                                                                                                           |
| 15 RECREATION REVENUE                                                                                                                                                                                                                                                                                                                                                                                                                                                                                                                                                                                                                                                   | , ,                                                                                                                                                                                               | , ,                                                                                                                                                                                                         | , ,                                                                                                                                                                                                                           | ,                                                                                                                                                                                                            |                                                                    | ,                                                                                                                                                                                                                               |                                                                                                                                                                                           |
| 563000 347425 Special Events Donat<br>564100 347460 Lessons - Rec<br>564100 347481 Jr. Jazz Registratio<br>564100 347482 Adaptive Programs Re<br>564200 347470 Facility Rntl-Gym/Mt<br>564300 347440 Snack Sales-Zesiger<br>564300 347450 Vending Mach Commiss                                                                                                                                                                                                                                                                                                                                                                                                          | -20,000<br>-35,000<br>-250,000<br>-200,000<br>-5,000<br>-20,000<br>-1,500<br>-4,000                                                                                                               | -20,000<br>-35,000<br>-250,000<br>-200,000<br>-5,000<br>-20,000<br>-1,500<br>-4,000                                                                                                                         | -18,425.00<br>-33,740.50<br>-243,901.62<br>-169,464.83<br>-696.00<br>-25,576.90<br>-1,035.94<br>-2,730.96                                                                                                                     | -1,400.00<br>96.00<br>.00<br>-31,549.67<br>-186.00<br>-905.00<br>.00<br>-125.78                                                                                                                              | .00<br>.00<br>.00<br>.00<br>.00<br>.00                             | -1,575.00<br>-1,259.50<br>-6,098.38<br>-30,535.17<br>-4,304.00<br>5,576.90<br>-464.06<br>-1,269.04                                                                                                                              | 92.1%<br>96.4%<br>97.6%<br>84.7%<br>13.9%<br>127.9%<br>69.1%<br>68.3%                                                                                                                     |
| TOTAL RECREATION REVENUE                                                                                                                                                                                                                                                                                                                                                                                                                                                                                                                                                                                                                                                | -535,500                                                                                                                                                                                          | -535,500                                                                                                                                                                                                    | -495,571.75                                                                                                                                                                                                                   | -34,070.45                                                                                                                                                                                                   | .00                                                                | -39,928.25                                                                                                                                                                                                                      | 92.5%                                                                                                                                                                                     |
| TOTAL REVENUES                                                                                                                                                                                                                                                                                                                                                                                                                                                                                                                                                                                                                                                          | -535,500                                                                                                                                                                                          | -535,500                                                                                                                                                                                                    | -495,571.75                                                                                                                                                                                                                   | -34,070.45                                                                                                                                                                                                   | .00                                                                | -39,928.25                                                                                                                                                                                                                      |                                                                                                                                                                                           |
| 20 TCE RINK REVENUE                                                                                                                                                                                                                                                                                                                                                                                                                                                                                                                                                                                                                                                     |                                                                                                                                                                                                   |                                                                                                                                                                                                             |                                                                                                                                                                                                                               |                                                                                                                                                                                                              |                                                                    |                                                                                                                                                                                                                                 |                                                                                                                                                                                           |