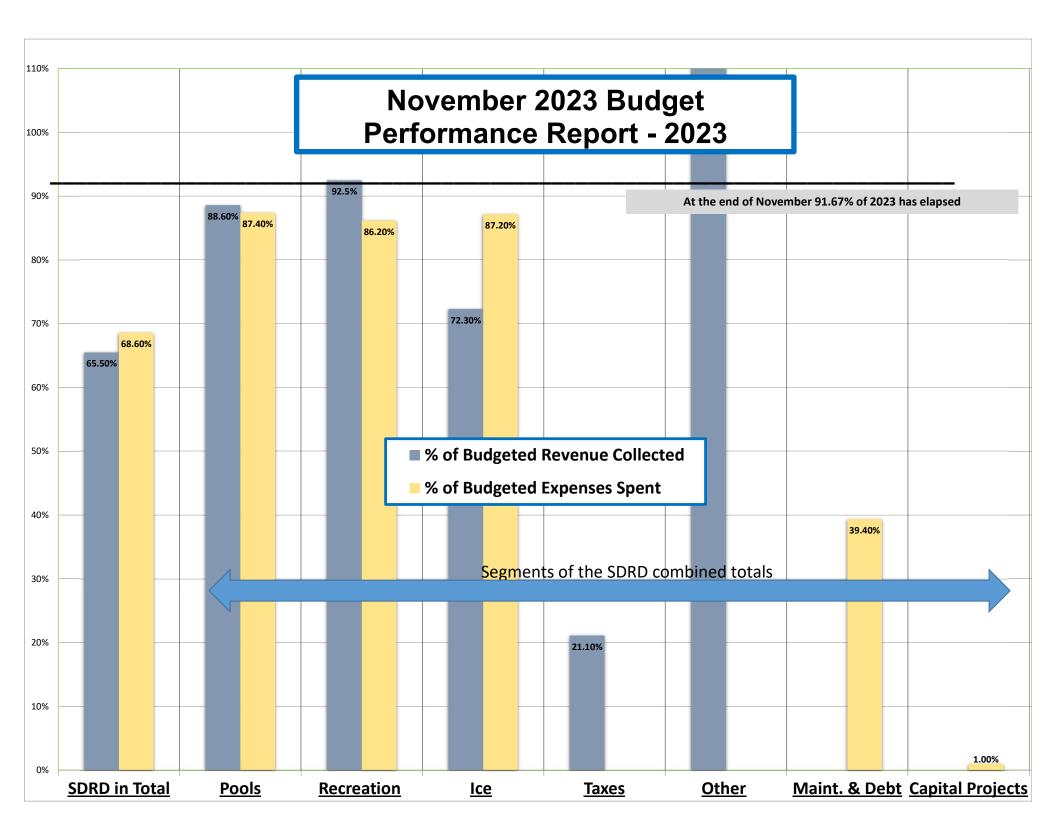

## **NOVEMBER 2023 YTD REVENUE REPORT**

FOR 2023 11

|                                                                                                                                                                                                                                                                                                                                                                                                                                                                                                                                                                                                                                                                         | ORIGINAL<br>APPROP                                                                                                                                                                                | REVISED<br>BUDGET                                                                                                                                                                                           | YTD EXPENDED                                                                                                                                                                                                                  | MTD EXPENDED                                                                                                                                                                                                 | ENCUMBRANCES                                                       | AVAILABLE<br>BUDGET                                                                                                                                                                                                             | PCT<br>USED                                                                                                                                                                               |
|-------------------------------------------------------------------------------------------------------------------------------------------------------------------------------------------------------------------------------------------------------------------------------------------------------------------------------------------------------------------------------------------------------------------------------------------------------------------------------------------------------------------------------------------------------------------------------------------------------------------------------------------------------------------------|---------------------------------------------------------------------------------------------------------------------------------------------------------------------------------------------------|-------------------------------------------------------------------------------------------------------------------------------------------------------------------------------------------------------------|-------------------------------------------------------------------------------------------------------------------------------------------------------------------------------------------------------------------------------|--------------------------------------------------------------------------------------------------------------------------------------------------------------------------------------------------------------|--------------------------------------------------------------------|---------------------------------------------------------------------------------------------------------------------------------------------------------------------------------------------------------------------------------|-------------------------------------------------------------------------------------------------------------------------------------------------------------------------------------------|
|                                                                                                                                                                                                                                                                                                                                                                                                                                                                                                                                                                                                                                                                         |                                                                                                                                                                                                   |                                                                                                                                                                                                             |                                                                                                                                                                                                                               |                                                                                                                                                                                                              |                                                                    |                                                                                                                                                                                                                                 |                                                                                                                                                                                           |
| 10 SWIMMING POOL REVENU                                                                                                                                                                                                                                                                                                                                                                                                                                                                                                                                                                                                                                                 |                                                                                                                                                                                                   |                                                                                                                                                                                                             |                                                                                                                                                                                                                               |                                                                                                                                                                                                              |                                                                    |                                                                                                                                                                                                                                 |                                                                                                                                                                                           |
| 563000 347225 Special Events Donat 564100 347210 Season Passes - Pool 564100 347216 Summer Passes 564100 347217 EFT Mthly Pay Annual 564100 347218 EFT Mthly Pay Set-Up 564100 347220 Ticket Sales-Spcl Ev 564100 347220 Fitness Class - Pool 564100 347260 Lessons - Pool 564100 347260 Private Swim Lessons 564100 347262 Private Swim Lessons 564100 347263 Personal Trainers - 564100 347281 Water Polo Registrat 564100 347281 Water Polo Registrat 564100 347282 Swim Team Program Fu 564100 347275 Facil Rntl-Hrly/All 564200 347276 Facil Rntl-Hrly/All 564200 347276 Facil Rntl-Party Roo 564300 347240 Snack Bar Sales - Po 564300 347241 Merchandise Sales - | -20,000 -670,000 -640,000 0 -510,000 -21,000 -17,000 -110,000 -4,500 -250,000 -70,000 -165,000 -40,000 -45,000 -35,000 -35,000 -35,000 -20,000 -15,000 -15,000 -20,000 -15,000 -20,000 -2,768,500 | -20,000<br>-670,000<br>-640,000<br>0<br>-510,000<br>-21,000<br>-17,000<br>-110,000<br>-4,500<br>-50,000<br>-70,000<br>-165,000<br>-40,000<br>-45,000<br>-55,000<br>-35,000<br>-20,000<br>-15,000<br>-20,000 | -9,885.00 -624,446.46 -637,564.81 -19,006.30 -452,963.03 -17,570.00 -15,344.61 -89,736.00 -5,238.50 -178,661.50 -31,192.00 -69,331.00 -149,570.75 -31,004.00 -10,075.67 -14,005.25 -48,423.85 -30,787.94 -14,520.00 -3,054.43 | -208.50 -49,603.75 -59,742.02 131.75 -40,611.86 -1,240.00 -3,357.20 -18,045.00 -1,315.00 -3,325.50 -3,082.00 -3,325.00 -13,402.00 -1,204.50 -218.00 -1,204.50 -218.00 -1,923.50 -1,640.00 -47.85 -202,159.93 | .00<br>.00<br>.00<br>.00<br>.00<br>.00<br>.00<br>.00<br>.00<br>.00 | -10,115.00 -45,553.54 -2,435.19 19,006.30 -57,036.97 -3,430.00 -1,655.39 -20,264.00 738.50 -71,338.50 -71,338.50 -18,808.00 -669.00 -15,429.25 -8,996.00 -34,924.33 -994.75 -16,576.15 -4,212.06 -5,480.00 -15,000.00 -2,945.57 | 49.4%<br>93.2%<br>99.6%<br>100.0%<br>88.8%<br>83.7%<br>90.3%<br>81.6%<br>116.4%<br>71.5%<br>62.4%<br>99.0%<br>90.6%<br>77.5%<br>22.4%<br>93.4%<br>74.5%<br>88.0%<br>72.6%<br>.0%<br>50.9% |
| TOTAL REVENUES                                                                                                                                                                                                                                                                                                                                                                                                                                                                                                                                                                                                                                                          | -2,768,500                                                                                                                                                                                        | -2,768,500                                                                                                                                                                                                  | -2,452,381.10                                                                                                                                                                                                                 | -202,159.93                                                                                                                                                                                                  | .00                                                                | -316,118.90                                                                                                                                                                                                                     |                                                                                                                                                                                           |
| 15 RECREATION REVENUE                                                                                                                                                                                                                                                                                                                                                                                                                                                                                                                                                                                                                                                   | , ,                                                                                                                                                                                               | , ,                                                                                                                                                                                                         | , ,                                                                                                                                                                                                                           | ,                                                                                                                                                                                                            |                                                                    | ,                                                                                                                                                                                                                               |                                                                                                                                                                                           |
| 563000 347425 Special Events Donat<br>564100 347460 Lessons - Rec<br>564100 347481 Jr. Jazz Registratio<br>564100 347482 Adaptive Programs Re<br>564200 347470 Facility Rntl-Gym/Mt<br>564300 347440 Snack Sales-Zesiger<br>564300 347450 Vending Mach Commiss                                                                                                                                                                                                                                                                                                                                                                                                          | -20,000<br>-35,000<br>-250,000<br>-200,000<br>-5,000<br>-20,000<br>-1,500<br>-4,000                                                                                                               | -20,000<br>-35,000<br>-250,000<br>-200,000<br>-5,000<br>-20,000<br>-1,500<br>-4,000                                                                                                                         | -18,425.00<br>-33,740.50<br>-243,901.62<br>-169,464.83<br>-696.00<br>-25,576.90<br>-1,035.94<br>-2,730.96                                                                                                                     | -1,400.00<br>96.00<br>.00<br>-31,549.67<br>-186.00<br>-905.00<br>.00<br>-125.78                                                                                                                              | .00<br>.00<br>.00<br>.00<br>.00<br>.00                             | -1,575.00<br>-1,259.50<br>-6,098.38<br>-30,535.17<br>-4,304.00<br>5,576.90<br>-464.06<br>-1,269.04                                                                                                                              | 92.1%<br>96.4%<br>97.6%<br>84.7%<br>13.9%<br>127.9%<br>69.1%<br>68.3%                                                                                                                     |
| TOTAL RECREATION REVENUE                                                                                                                                                                                                                                                                                                                                                                                                                                                                                                                                                                                                                                                | -535,500                                                                                                                                                                                          | -535,500                                                                                                                                                                                                    | -495,571.75                                                                                                                                                                                                                   | -34,070.45                                                                                                                                                                                                   | .00                                                                | -39,928.25                                                                                                                                                                                                                      | 92.5%                                                                                                                                                                                     |
| TOTAL REVENUES                                                                                                                                                                                                                                                                                                                                                                                                                                                                                                                                                                                                                                                          | -535,500                                                                                                                                                                                          | -535,500                                                                                                                                                                                                    | -495,571.75                                                                                                                                                                                                                   | -34,070.45                                                                                                                                                                                                   | .00                                                                | -39,928.25                                                                                                                                                                                                                      |                                                                                                                                                                                           |
| 20 TCE RINK REVENUE                                                                                                                                                                                                                                                                                                                                                                                                                                                                                                                                                                                                                                                     |                                                                                                                                                                                                   |                                                                                                                                                                                                             |                                                                                                                                                                                                                               |                                                                                                                                                                                                              |                                                                    |                                                                                                                                                                                                                                 |                                                                                                                                                                                           |