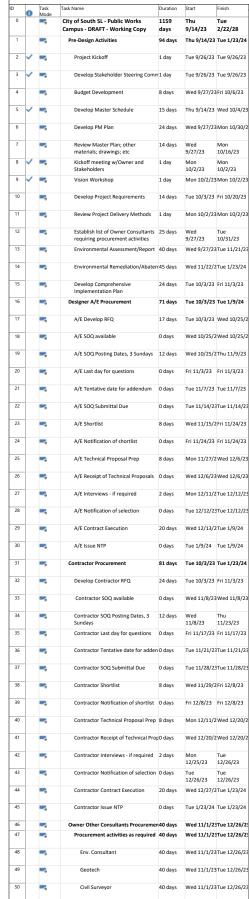

## INITIAL DRAFT

Project: SLC City Cemetery Irrigation and Roadways Date: Mon 10/23/23

Task Split

Page 1

|      | <br> | мо | моса |  |
|------|------|----|------|--|
| 5/6  | 6/10 |    | _    |  |
|      |      |    |      |  |
|      |      |    |      |  |
|      |      |    |      |  |
|      |      |    |      |  |
|      |      |    |      |  |
|      |      |    |      |  |
|      |      |    |      |  |
|      |      |    |      |  |
|      |      |    |      |  |
|      |      |    |      |  |
|      |      |    |      |  |
|      |      |    |      |  |
|      |      |    |      |  |
|      |      |    |      |  |
|      |      |    |      |  |
|      |      |    |      |  |
|      |      |    |      |  |
|      |      |    |      |  |
|      |      |    |      |  |
|      |      |    |      |  |
|      |      |    |      |  |
|      |      |    |      |  |
|      |      |    |      |  |
|      |      |    |      |  |
|      |      |    |      |  |
|      |      |    |      |  |
|      |      |    |      |  |
|      |      |    |      |  |
|      |      |    |      |  |
|      |      |    |      |  |
|      |      |    |      |  |
|      |      |    |      |  |
|      |      |    |      |  |
|      |      |    |      |  |
|      |      |    |      |  |
|      |      |    |      |  |
|      |      |    |      |  |
|      |      |    |      |  |
|      |      |    |      |  |
|      |      |    |      |  |
|      |      |    |      |  |
|      |      |    |      |  |
|      |      |    |      |  |
|      |      |    |      |  |
|      |      |    |      |  |
|      |      |    |      |  |
|      |      |    |      |  |
| <br> | <br> |    |      |  |
|      |      |    | _    |  |

| ITAL    | DRAFT        |                                                               |                            |                  |                    |                               |                       | 23 10 23 City of 5 | South SL - Public Wor | ks Campus - update |                |          |              |
|---------|--------------|---------------------------------------------------------------|----------------------------|------------------|--------------------|-------------------------------|-----------------------|--------------------|-----------------------|--------------------|----------------|----------|--------------|
| U       | Task<br>Mode | Task Name                                                     | Duration Start             | Finish           | mber 9/4           | 10/9                          | 11/13                 | 12/18              |                       | 1/22               |                | 2/26     | April        |
|         |              | Commissioning Agent                                           | 40 days Wed 11/            | 1/23Tue 12/26/2  | 23                 |                               |                       | 12/10              |                       |                    |                |          |              |
|         |              | Special Inspector                                             | 40 days Wed 11/            | 1/23Tue 12/26/2  | 13                 |                               |                       |                    |                       |                    |                |          |              |
|         |              | Pre-design Workshop                                           | 12 days Fri 1/19,          | 24 Mon 2/5/2     |                    |                               |                       |                    |                       |                    |                |          |              |
| _       |              | Risk analysis; relocation plan;                               | 2 days Fri 1/19/           | 24 Mon           |                    |                               |                       |                    | Ļ                     | •                  |                |          |              |
|         |              | design/construction phasing<br>strategies; communication plan |                            | 1/22/24          |                    |                               |                       |                    |                       |                    |                |          |              |
|         |              | Develop summary documents                                     | 10 days Tue 1/2            | /24 Mon 2/5/24   |                    |                               |                       |                    |                       |                    |                |          |              |
| _       | -            | Design Phase                                                  | 315 days Wed 1/1           | 0/24Tue 3/25/2   | 5                  |                               |                       |                    |                       |                    |                |          |              |
|         | -            |                                                               |                            |                  |                    |                               |                       |                    | 1                     |                    |                |          |              |
|         | -            | Lot consolidation (Civil surveyor)                            | 60 days Wed 1/1            | 0/24Tue 4/2/24   |                    |                               |                       | 1                  |                       |                    |                |          |              |
| 3       |              | Vacate West Oakland Avenue                                    | 100 days Wed 1/1           | 0/24Tue 5/28/24  | 1                  |                               |                       |                    | •                     |                    |                |          |              |
| ,       |              | Re-zoning Requirements                                        | 60 days Wed 1/1            | 0/24Tue 4/2/24   |                    |                               |                       |                    | +                     |                    |                |          |              |
|         |              |                                                               |                            |                  |                    |                               |                       |                    |                       |                    |                |          |              |
| )       | - 4          | Concept Design                                                | 41 days Tue 1/2            | /24 Tue 3/19/24  |                    |                               |                       |                    |                       | Y                  |                |          |              |
| -       | -4           | Geotechnical Investigation/Report                             | t 25 days Wed 3/2          | 0/24Tue 4/23/24  | 1                  |                               |                       |                    |                       |                    |                |          |              |
| 2       |              | Pre-Development Review                                        | 1 day Wed 3/2              | 0/24Wed 3/20/2   | 4                  |                               |                       |                    |                       |                    |                | <b>*</b> |              |
|         |              |                                                               |                            |                  |                    |                               |                       |                    |                       |                    |                |          |              |
| 3       | -            | Schematic Design                                              | 86 days Tue 2/20           | 1/24 Tue 6/18/24 | 1<br>              |                               |                       |                    |                       |                    | *              |          |              |
| 1       | -            | SD Cost Estimate                                              | 8 days Wed 6/1             | 9/24 Fri 6/28/24 |                    |                               |                       |                    |                       |                    |                |          |              |
| 5       |              | Coordinate with local utilities;                              | 92 days Wed                | Thu 7/25/24      | 1                  |                               |                       |                    |                       |                    |                | 4        |              |
| 5       | -            | insurance provider; etc. Design Development                   | 3/20/24<br>86 days Mon 7/1 |                  |                    |                               |                       |                    |                       |                    |                |          |              |
|         |              |                                                               |                            |                  |                    |                               |                       |                    |                       |                    |                |          |              |
| 7       |              | DD Cost Estimate                                              | 10 days Tue 10/2           | 9/24Mon 11/11/   | 2                  |                               |                       |                    |                       |                    |                |          |              |
| 3       |              | Establish temp uses/site demo                                 | 70 days Wed                | Tue 9/24/24      | 1                  |                               |                       |                    |                       |                    |                |          |              |
| ,       |              | Establish final budget                                        | 6/19/24<br>8 days Tue 11/1 |                  | 24                 |                               |                       |                    |                       |                    |                |          |              |
|         |              |                                                               |                            |                  |                    |                               |                       |                    |                       |                    |                |          |              |
| )       | -            | Construction Documents                                        | 86 days Tue 11/1           | 2/24Tue 3/11/25  | 5                  |                               |                       |                    |                       |                    |                |          |              |
| 1       | -4           | CD Cost Estimate                                              | 10 days Wed 3/1            | 2/25Tue 3/25/25  | 5                  |                               |                       |                    |                       |                    |                |          |              |
| 2       | -            | Permitting - Demolition                                       | 30 days Tue 9/24           | /24 Tue 11/5/2   | 4                  |                               |                       |                    |                       |                    |                |          |              |
|         |              |                                                               |                            |                  |                    |                               |                       |                    |                       |                    |                |          |              |
| 3       |              | Submit for permit review - Dem                                | io 0 days Tue 9/24         | /24 Tue 9/24/24  | 1                  |                               |                       |                    |                       |                    |                |          |              |
| 1       | -4           | Permit Review - Demo                                          | 30 days Wed 9/2            | 5/24Tue 11/5/24  | 6                  |                               |                       |                    |                       |                    |                |          |              |
| 5       |              | Permit ready for pickup - Demo                                | 0 days Tue 11/5            | /24 Tue 11/5/24  | L .                |                               |                       |                    |                       |                    |                |          |              |
| 5       | -            | Permitting Construction                                       | 48 days Tue 3/1:           | /25 Eri E/16/25  | -                  |                               |                       |                    |                       |                    |                |          |              |
|         |              | Permitting - Construction                                     |                            |                  |                    |                               |                       |                    |                       |                    |                |          |              |
| '       | - 4          | Submit for permit review - Constru                            | uct0 days Tue 3/11         | /25 Tue 3/11/25  | 5                  |                               |                       |                    |                       |                    |                |          |              |
| 3       |              | Permit Review - Construction                                  | 30 days Wed 3/1            | 2/25Tue 4/22/25  | 5                  |                               |                       |                    |                       |                    |                |          |              |
| ,       | -,           | Receive 1st round Permit commer                               | nts 0 davs Tue 4/22        | /25 Tue 4/22/25  | 5                  |                               |                       |                    |                       |                    |                |          |              |
|         |              |                                                               |                            |                  |                    |                               |                       |                    |                       |                    |                |          |              |
| )       | -            | Provide permit responses - Constr                             | uc8 days Wed 4/2           | 3/25 Fri 5/2/25  |                    |                               |                       |                    |                       |                    |                |          |              |
| 1       | -4           | Permit Re-review - Construction                               | 10 days Mon 5/5            | /25 Fri 5/16/25  |                    |                               |                       |                    |                       |                    |                |          |              |
| 2       |              | Permit ready for pickup - Construct                           | tic0 days Fri 5/16/        | 25 Fri 5/16/25   |                    |                               |                       |                    |                       |                    |                |          |              |
| 3       | -            | Contractor Bidding                                            | 62 days Wed 3/1            | 2/25Thu 6/5/25   | -                  |                               |                       |                    |                       |                    |                |          |              |
|         |              |                                                               |                            |                  |                    |                               |                       |                    |                       |                    |                |          |              |
| 1       |              | Prepare Bid Documents                                         | 10 days Wed 3/1            | 2/25Tue 3/25/25  | 5                  |                               |                       |                    |                       |                    |                |          |              |
| 5       | -            | Advertise for bids                                            | 22 days Wed 3/2            | 6/25Thu 4/24/25  | 5                  |                               |                       |                    |                       |                    |                |          |              |
| 5       | -            | Receive Bids                                                  | 0 days Thu 4/24            | /25 Thu 4/74/7   | 5                  |                               |                       |                    |                       |                    |                |          |              |
|         |              |                                                               |                            |                  |                    |                               |                       |                    |                       |                    |                |          |              |
| '       | - 4          | Contractor scrub Bids                                         | 15 days Fri 4/25/          | 25 Thu 5/15/25   | 5                  |                               |                       |                    |                       |                    |                |          |              |
| 3       | -            | Finalize GMP                                                  | 15 days Fri 5/16/          | 25 Thu 6/5/25    |                    |                               |                       |                    |                       |                    |                |          |              |
| ,       | -            | Issue NTP                                                     | 0 days Thu 6/5/            | 25 Thu 6/5/25    | -                  |                               |                       |                    |                       |                    |                |          |              |
|         |              |                                                               |                            |                  |                    |                               |                       |                    |                       |                    |                |          |              |
|         | -            | Construction Phase                                            | 598 days Wed 11/           | ь/24Fri 2/19/27  |                    |                               |                       |                    |                       |                    |                |          |              |
| -       | -            | Site demolition/site prep                                     | 200 days Wed 11/           | 6/24Tue 8/12/25  | 5                  |                               |                       |                    |                       |                    |                |          |              |
| 2       |              | Phased Construction                                           | 391 days Wed 8/1           | 3/25Wed 2/10/2   | 7                  |                               |                       |                    |                       |                    |                |          |              |
| 3       | -,           | Phased Punch list                                             | 7 days Thu 2/11            | /27 Eri 2/10/27  | _                  |                               |                       |                    |                       |                    |                |          |              |
|         |              |                                                               |                            |                  |                    |                               |                       |                    |                       |                    |                |          |              |
| 1       | -            | Phased Substantial Completion                                 | 0 days Fri 2/19/           | 27 Fri 2/19/27   |                    |                               |                       |                    |                       |                    |                |          |              |
|         | -            | Construction Closeout                                         | 25 days Mon 2/2            | 2/27Fri 3/26/27  | -                  |                               |                       |                    |                       |                    |                |          |              |
|         | -            | Phased Punch list Completion                                  | 25 days Mon 2/2            | 2/27 Fri 3/26/27 | -                  |                               |                       |                    |                       |                    |                |          |              |
|         |              |                                                               |                            |                  |                    |                               |                       |                    |                       |                    |                |          |              |
| '       | - 4          | Phased Final Completions                                      | 0 days Fri 3/26/           | 27 Fri 3/26/27   |                    |                               |                       |                    |                       |                    |                |          |              |
| -       | -            | Warranty Period                                               | 262 days Mon 2/2           | 2/27Tue 2/22/2   | в                  |                               |                       |                    |                       |                    |                |          |              |
| ,       | -            | Warranty Period                                               | 262 days Mon 2/2           | 2/27Tue 2/22/28  | 3                  |                               |                       |                    |                       |                    |                |          |              |
|         |              |                                                               |                            |                  |                    |                               |                       |                    |                       |                    |                |          |              |
|         | -            | 6 month walk through                                          | 0 days Tue 8/24            | 1/2/ Tue 8/24/27 |                    |                               |                       |                    |                       |                    |                |          |              |
| 1       |              | 11 month walk through                                         | 0 days Fri 12/24           | /27 Fri 12/24/2  | 7                  |                               |                       |                    |                       |                    |                |          |              |
|         |              | <u> </u>                                                      |                            |                  | <u> </u>           |                               |                       |                    |                       |                    |                |          |              |
| ect: SL | LC City Cen  | metery Irrigation and Roadways Task                           |                            | Mile             |                    | 1 Inactive Milestone 🔷 Manual |                       |                    | External Ta           |                    | Critical Split | Manu     | Jal Progress |
|         | n 10/23/23   | Split                                                         | t                          | Sum              | mary Inactive Task | Inactive Summary Duration     | n-only Manual Summary | Finish-only        | External Mi           | lestone 🔷 Critical | Progress       |          |              |