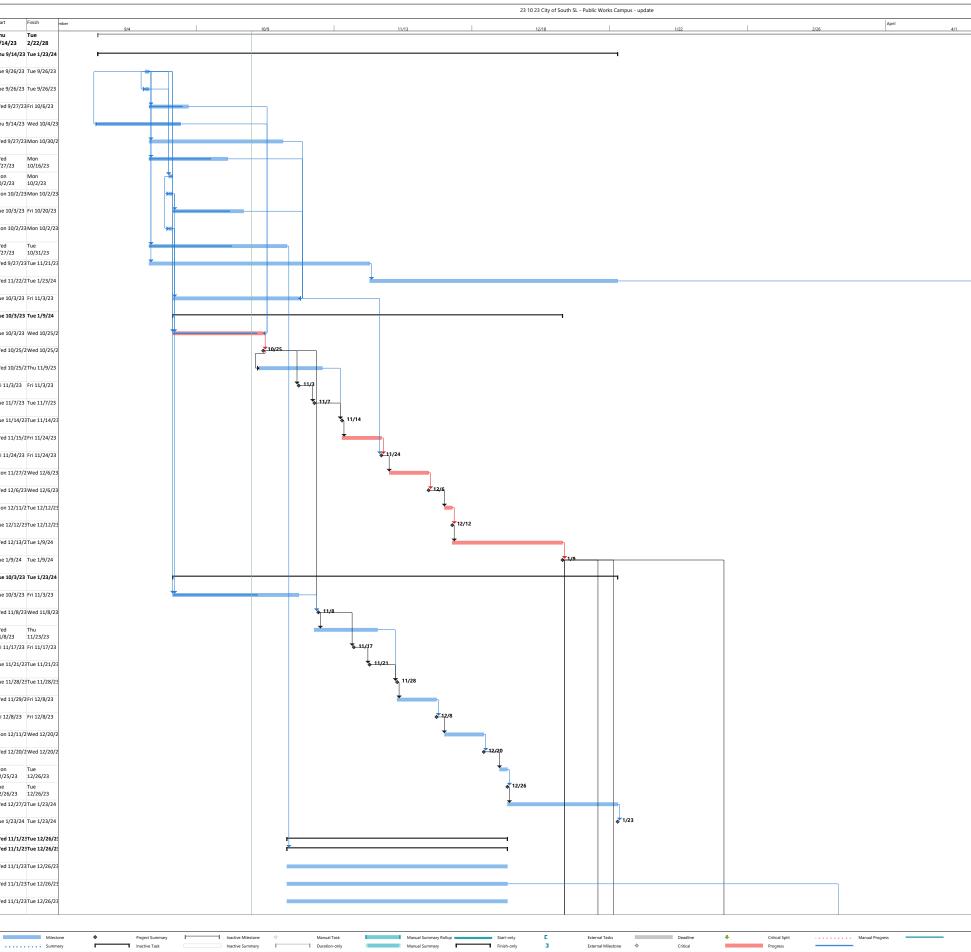

| ITAL    | DRAFT        |                                                               |                            |                  |                    |                               |                       | 23 10 23 City of 5 | South SL - Public Wor | ks Campus - update |                |          |              |
|---------|--------------|---------------------------------------------------------------|----------------------------|------------------|--------------------|-------------------------------|-----------------------|--------------------|-----------------------|--------------------|----------------|----------|--------------|
| U       | Task<br>Mode | Task Name                                                     | Duration Start             | Finish           | mber 9/4           | 10/9                          | 11/13                 | 12/18              |                       | 1/22               |                | 2/26     | April        |
|         |              | Commissioning Agent                                           | 40 days Wed 11/            | 1/23Tue 12/26/2  | 23                 |                               |                       | 12/10              |                       |                    |                |          |              |
|         |              | Special Inspector                                             | 40 days Wed 11/            | 1/23Tue 12/26/2  | 13                 |                               |                       |                    |                       |                    |                |          |              |
|         |              | Pre-design Workshop                                           | 12 days Fri 1/19,          | 24 Mon 2/5/2     |                    |                               |                       |                    |                       |                    |                |          |              |
| _       |              | Risk analysis; relocation plan;                               | 2 days Fri 1/19/           | 24 Mon           |                    |                               |                       |                    | Ļ                     | •                  |                |          |              |
|         |              | design/construction phasing<br>strategies; communication plan |                            | 1/22/24          |                    |                               |                       |                    |                       |                    |                |          |              |
|         |              | Develop summary documents                                     | 10 days Tue 1/2            | /24 Mon 2/5/24   |                    |                               |                       |                    |                       |                    |                |          |              |
| _       | -            | Design Phase                                                  | 315 days Wed 1/1           | 0/24Tue 3/25/2   | 5                  |                               |                       |                    |                       |                    |                |          |              |
|         | -            |                                                               |                            |                  |                    |                               |                       |                    | 1                     |                    |                |          |              |
|         | -            | Lot consolidation (Civil surveyor)                            | 60 days Wed 1/1            | 0/24Tue 4/2/24   |                    |                               |                       | 1                  |                       |                    |                |          |              |
| 3       |              | Vacate West Oakland Avenue                                    | 100 days Wed 1/1           | 0/24Tue 5/28/24  | 1                  |                               |                       |                    | •                     |                    |                |          |              |
| ,       |              | Re-zoning Requirements                                        | 60 days Wed 1/1            | 0/24Tue 4/2/24   |                    |                               |                       |                    | +                     |                    |                |          |              |
|         |              |                                                               |                            |                  |                    |                               |                       |                    |                       |                    |                |          |              |
| )       | - 4          | Concept Design                                                | 41 days Tue 1/2            | /24 Tue 3/19/24  |                    |                               |                       |                    |                       | Y                  |                |          |              |
| -       | -4           | Geotechnical Investigation/Report                             | t 25 days Wed 3/2          | 0/24Tue 4/23/24  | 1                  |                               |                       |                    |                       |                    |                |          |              |
| 2       |              | Pre-Development Review                                        | 1 day Wed 3/2              | 0/24Wed 3/20/2   | 4                  |                               |                       |                    |                       |                    |                | <b>*</b> |              |
|         |              |                                                               |                            |                  |                    |                               |                       |                    |                       |                    |                |          |              |
| 3       | -            | Schematic Design                                              | 86 days Tue 2/20           | 1/24 Tue 6/18/24 | 1<br>              |                               |                       |                    |                       |                    | *              |          |              |
| 1       | -            | SD Cost Estimate                                              | 8 days Wed 6/1             | 9/24 Fri 6/28/24 |                    |                               |                       |                    |                       |                    |                |          |              |
| 5       |              | Coordinate with local utilities;                              | 92 days Wed                | Thu 7/25/24      | 1                  |                               |                       |                    |                       |                    |                | 4        |              |
| 5       | -            | insurance provider; etc. Design Development                   | 3/20/24<br>86 days Mon 7/1 |                  |                    |                               |                       |                    |                       |                    |                |          |              |
|         |              |                                                               |                            |                  |                    |                               |                       |                    |                       |                    |                |          |              |
| 7       |              | DD Cost Estimate                                              | 10 days Tue 10/2           | 9/24Mon 11/11/   | 2                  |                               |                       |                    |                       |                    |                |          |              |
| 3       |              | Establish temp uses/site demo                                 | 70 days Wed                | Tue 9/24/24      | 1                  |                               |                       |                    |                       |                    |                |          |              |
| ,       |              | Establish final budget                                        | 6/19/24<br>8 days Tue 11/1 |                  | 24                 |                               |                       |                    |                       |                    |                |          |              |
|         |              |                                                               |                            |                  |                    |                               |                       |                    |                       |                    |                |          |              |
| )       | -            | Construction Documents                                        | 86 days Tue 11/1           | 2/24Tue 3/11/25  | 5                  |                               |                       |                    |                       |                    |                |          |              |
| 1       | -4           | CD Cost Estimate                                              | 10 days Wed 3/1            | 2/25Tue 3/25/25  | 5                  |                               |                       |                    |                       |                    |                |          |              |
| 2       | -            | Permitting - Demolition                                       | 30 days Tue 9/24           | /24 Tue 11/5/2   | 4                  |                               |                       |                    |                       |                    |                |          |              |
|         |              |                                                               |                            |                  |                    |                               |                       |                    |                       |                    |                |          |              |
| 3       |              | Submit for permit review - Dem                                | io 0 days Tue 9/24         | /24 Tue 9/24/24  | 1                  |                               |                       |                    |                       |                    |                |          |              |
| 1       | -4           | Permit Review - Demo                                          | 30 days Wed 9/2            | 5/24Tue 11/5/24  | 6                  |                               |                       |                    |                       |                    |                |          |              |
| 5       |              | Permit ready for pickup - Demo                                | 0 days Tue 11/5            | /24 Tue 11/5/24  | L .                |                               |                       |                    |                       |                    |                |          |              |
| 5       | -            | Permitting Construction                                       | 48 days Tue 3/1:           | /25 Eri E/16/25  | -                  |                               |                       |                    |                       |                    |                |          |              |
|         |              | Permitting - Construction                                     |                            |                  |                    |                               |                       |                    |                       |                    |                |          |              |
| '       | - 4          | Submit for permit review - Constru                            | uct0 days Tue 3/11         | /25 Tue 3/11/25  | 5                  |                               |                       |                    |                       |                    |                |          |              |
| 3       |              | Permit Review - Construction                                  | 30 days Wed 3/1            | 2/25Tue 4/22/25  | 5                  |                               |                       |                    |                       |                    |                |          |              |
| ,       | -,           | Receive 1st round Permit commer                               | nts 0 davs Tue 4/22        | /25 Tue 4/22/25  | 5                  |                               |                       |                    |                       |                    |                |          |              |
|         |              |                                                               |                            |                  |                    |                               |                       |                    |                       |                    |                |          |              |
| )       | -            | Provide permit responses - Constr                             | uc8 days Wed 4/2           | 3/25 Fri 5/2/25  |                    |                               |                       |                    |                       |                    |                |          |              |
| 1       | -4           | Permit Re-review - Construction                               | 10 days Mon 5/5            | /25 Fri 5/16/25  |                    |                               |                       |                    |                       |                    |                |          |              |
| 2       |              | Permit ready for pickup - Construct                           | tic0 days Fri 5/16/        | 25 Fri 5/16/25   |                    |                               |                       |                    |                       |                    |                |          |              |
| 3       | -            | Contractor Bidding                                            | 62 days Wed 3/1            | 2/25Thu 6/5/25   | -                  |                               |                       |                    |                       |                    |                |          |              |
|         |              |                                                               |                            |                  |                    |                               |                       |                    |                       |                    |                |          |              |
| 1       |              | Prepare Bid Documents                                         | 10 days Wed 3/1            | 2/25Tue 3/25/25  | 5                  |                               |                       |                    |                       |                    |                |          |              |
| 5       | -            | Advertise for bids                                            | 22 days Wed 3/2            | 6/25Thu 4/24/25  | 5                  |                               |                       |                    |                       |                    |                |          |              |
| 5       | -            | Receive Bids                                                  | 0 days Thu 4/24            | /25 Thu 4/74/7   | 5                  |                               |                       |                    |                       |                    |                |          |              |
|         |              |                                                               |                            |                  |                    |                               |                       |                    |                       |                    |                |          |              |
| '       | - 4          | Contractor scrub Bids                                         | 15 days Fri 4/25/          | 25 Thu 5/15/25   | 5                  |                               |                       |                    |                       |                    |                |          |              |
| 3       | -            | Finalize GMP                                                  | 15 days Fri 5/16/          | 25 Thu 6/5/25    |                    |                               |                       |                    |                       |                    |                |          |              |
| ,       | -            | Issue NTP                                                     | 0 days Thu 6/5/            | 25 Thu 6/5/25    | -                  |                               |                       |                    |                       |                    |                |          |              |
|         |              |                                                               |                            |                  |                    |                               |                       |                    |                       |                    |                |          |              |
|         | -            | Construction Phase                                            | 598 days Wed 11/           | ь/24Fri 2/19/27  |                    |                               |                       |                    |                       |                    |                |          |              |
| -       | -            | Site demolition/site prep                                     | 200 days Wed 11/           | 6/24Tue 8/12/25  | 5                  |                               |                       |                    |                       |                    |                |          |              |
| 2       |              | Phased Construction                                           | 391 days Wed 8/1           | 3/25Wed 2/10/2   | 7                  |                               |                       |                    |                       |                    |                |          |              |
| 3       | -,           | Phased Punch list                                             | 7 days Thu 2/11            | /27 Eri 2/10/27  | _                  |                               |                       |                    |                       |                    |                |          |              |
|         |              |                                                               |                            |                  |                    |                               |                       |                    |                       |                    |                |          |              |
| 1       | -            | Phased Substantial Completion                                 | 0 days Fri 2/19/           | 27 Fri 2/19/27   |                    |                               |                       |                    |                       |                    |                |          |              |
|         | -            | Construction Closeout                                         | 25 days Mon 2/2            | 2/27Fri 3/26/27  | -                  |                               |                       |                    |                       |                    |                |          |              |
|         | -            | Phased Punch list Completion                                  | 25 days Mon 2/2            | 2/27 Fri 3/26/27 | -                  |                               |                       |                    |                       |                    |                |          |              |
|         |              |                                                               |                            |                  |                    |                               |                       |                    |                       |                    |                |          |              |
| '       | - 4          | Phased Final Completions                                      | 0 days Fri 3/26/           | 27 Fri 3/26/27   |                    |                               |                       |                    |                       |                    |                |          |              |
| -       | -            | Warranty Period                                               | 262 days Mon 2/2           | 2/27Tue 2/22/2   | в                  |                               |                       |                    |                       |                    |                |          |              |
| ,       | -            | Warranty Period                                               | 262 days Mon 2/2           | 2/27Tue 2/22/28  | 3                  |                               |                       |                    |                       |                    |                |          |              |
|         |              |                                                               |                            |                  |                    |                               |                       |                    |                       |                    |                |          |              |
|         | -            | 6 month walk through                                          | 0 days Tue 8/24            | 1/2/ Tue 8/24/27 |                    |                               |                       |                    |                       |                    |                |          |              |
| 1       |              | 11 month walk through                                         | 0 days Fri 12/24           | /27 Fri 12/24/2  | 7                  |                               |                       |                    |                       |                    |                |          |              |
|         |              | <u> </u>                                                      |                            |                  | <u> </u>           |                               |                       |                    |                       |                    |                |          |              |
| ect: SL | LC City Cen  | metery Irrigation and Roadways Task                           |                            | Mile             |                    | 1 Inactive Milestone 🔷 Manual |                       |                    | External Ta           |                    | Critical Split | Manu     | Jal Progress |
|         | n 10/23/23   | Split                                                         | t                          | Sum              | mary Inactive Task | Inactive Summary Duration     | n-only Manual Summary | Finish-only        | External Mi           | lestone 🔷 Critical | Progress       |          |              |