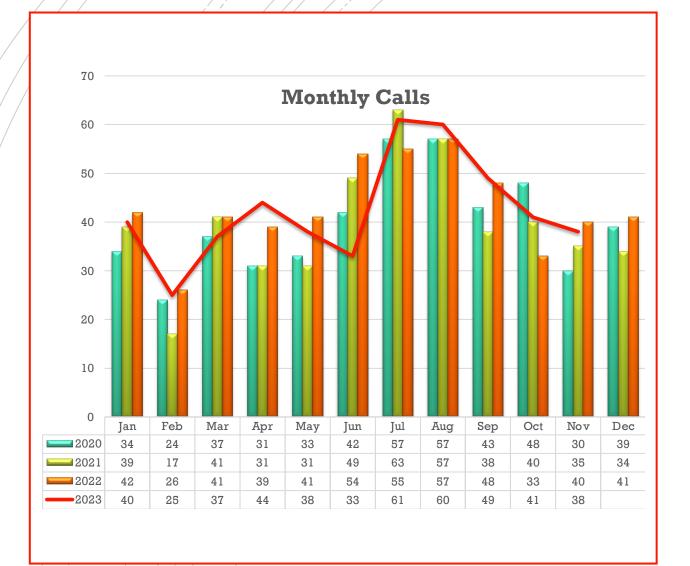

## 2023 Call Volume

- 517 Total Calls 2022
- Similar expected call volume for 2023
  - Year-to-Date through, Nov. 30 466 calls