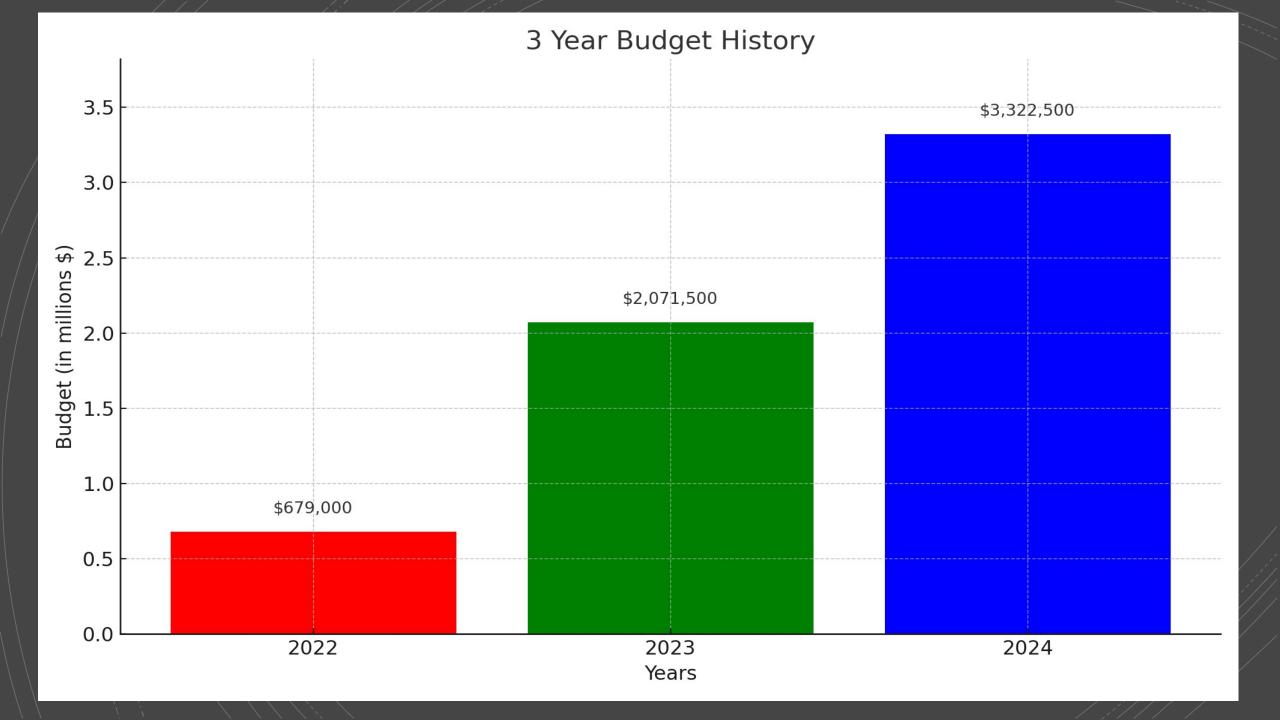

# North Summit Fire District

2024 Tentative Budget and 2023 Budget Amendments

|         |                 |                    | Revenue                                          |                |                  |
|---------|-----------------|--------------------|--------------------------------------------------|----------------|------------------|
| 2022    | 2023            | 2023               |                                                  | 2023           | 2024             |
| Actual  | Approved Budget | YTD<br>11/15/202 ▼ | Account                                          | Amended Budget | Tentative Budget |
|         |                 |                    | Other Revenues                                   |                |                  |
| 2,400   | 4,800           | -                  | 1004 · Ambulance Rent                            |                | -                |
| 1,884   |                 | 351                | 1005 · Community Room Rent                       | 351            | -                |
|         | 3,000           |                    | 1006 · Wildland Fire Sup                         |                |                  |
| 52,083  | 7,000           | 21,688             | 1007 · Cost Recovery                             | 22,000         | 10,000           |
|         | 2,000           | 11,041             | 1009 · Grants                                    | 11,100         | 10,000           |
| 36,800  |                 | 40,350             | 1010 · Equipment Sales (Surplus Property Sales)  | 40,500         | 5,000            |
| -       |                 | -                  | 1011 · Donations                                 |                |                  |
| 259     |                 | 408                | 1013 · Visa Card Cash Back                       | 410            | 500              |
| 16,380  | 50,000          | 34,352             | 1020 · Interest                                  | 40,000         | 15,000           |
| 5,273   | 4,700           | 9,743              | 1019 · Inspection Fee                            | 10,000         | 15,000           |
| 115,080 | 71,500          | 117,933            | Total Other Revenues                             | 124,361        | 55,500           |
|         |                 |                    | Property Tax Revenues                            |                |                  |
| 537,621 | 2,000,000       | 194,601            | 1016 · Property Taxes                            | 1,005,000      | 1,605,000        |
|         |                 | 766,000            | Summit County Tax Anticipation Note              | 1,000,000      | 400,000          |
| 537,621 | 2,000,000       | 960,601            | Total Property Tax Revenues                      | 2,005,000      | 2,005,000        |
|         |                 |                    | <b>Emergency Medical Services Revenues</b>       |                |                  |
| -       |                 |                    | 1022 · County EMS ILA                            |                | 1,000,000        |
| -       |                 |                    | 1023 · Ambulance Transport Revenue               |                | 227,000          |
| -       |                 | -                  | <b>Total Emergency Medical Services Revenues</b> |                | 1,227,000        |
| *       |                 | 125,000            | 1021 · Summit County/PCFD ILA                    | 125,000        | -                |
| -       |                 | 3,209              | 1025 · Impact Fees                               | 3,500          | 10,000           |
| 145,595 | -               |                    | Carried over from Year Prior                     | -              |                  |
|         |                 |                    |                                                  |                |                  |