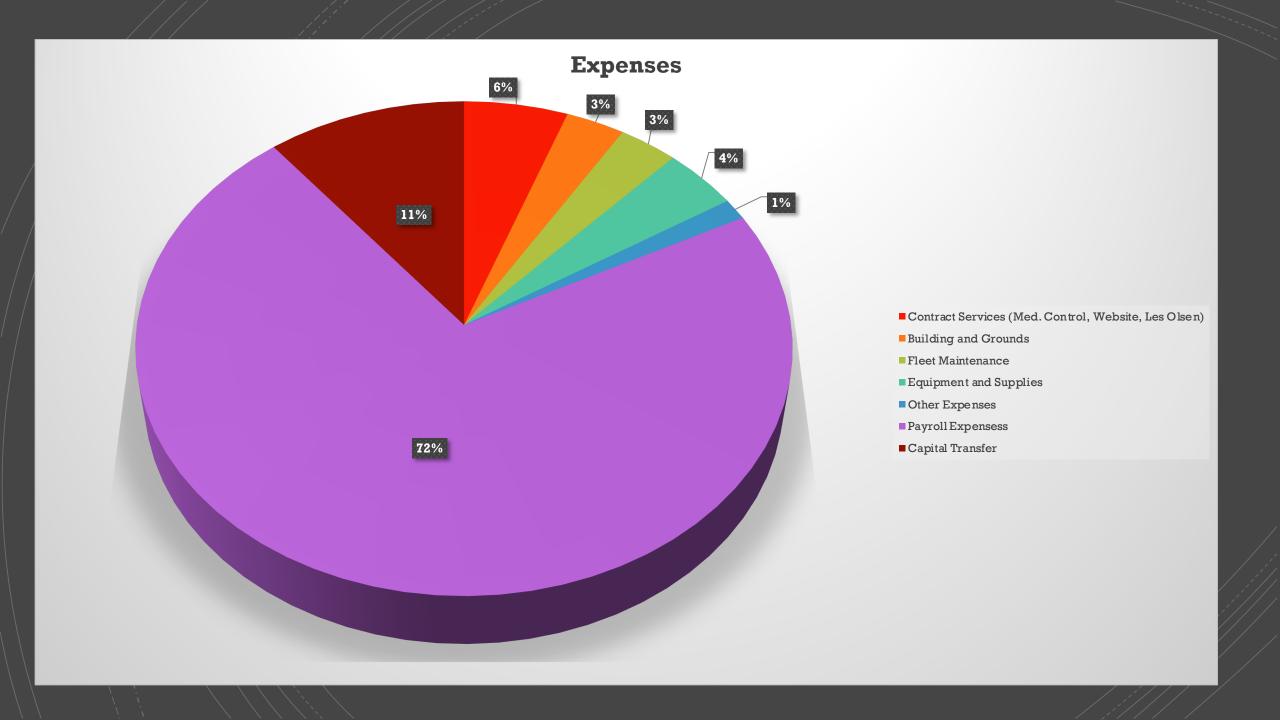

| 1,273,300           |                                                                              | 2,257,861         | 3,297,50        |

*'* 



|          | CAPITAL BUDGET |                      |                    |                                                    |                |                      |  |
|----------|----------------|----------------------|--------------------|----------------------------------------------------|----------------|----------------------|--|
|          |                |                      |                    |                                                    |                |                      |  |
|          |                |                      |                    | Revenue                                            |                |                      |  |
|          | 2022           | 2023                 | 2023               |