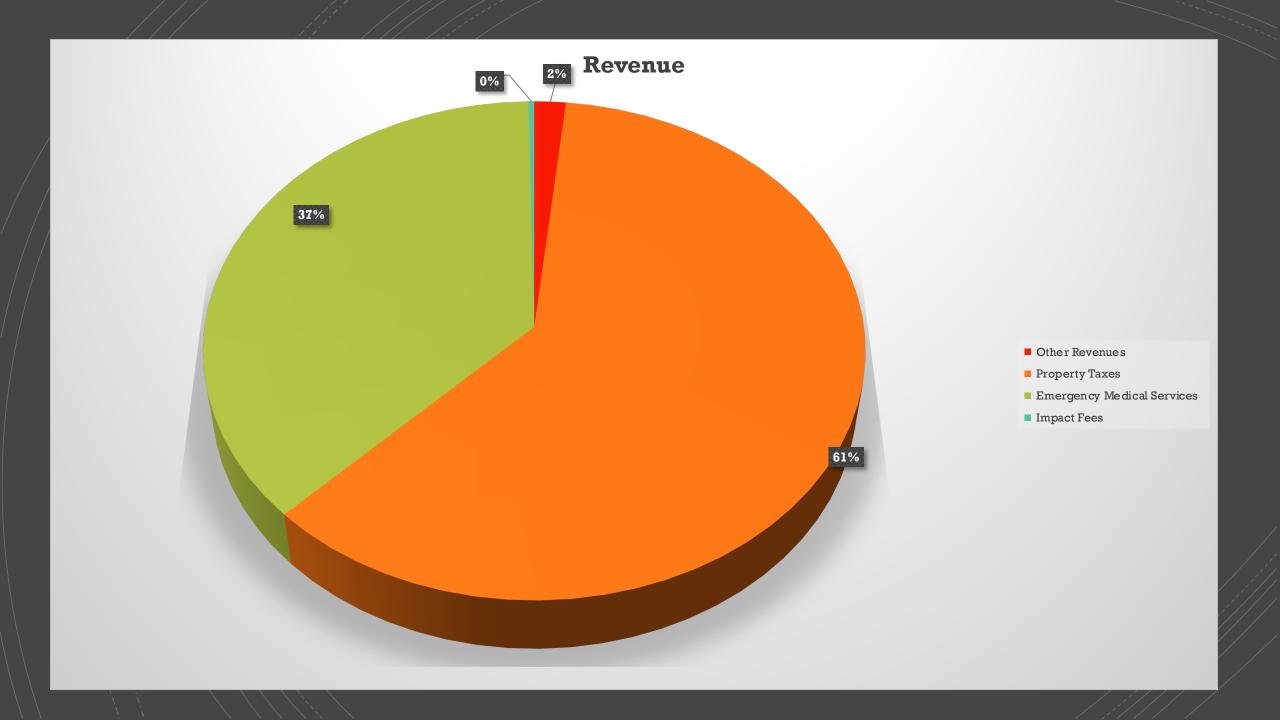

|         |                 |                    | Revenue                                          |                |                  |
|---------|-----------------|--------------------|--------------------------------------------------|----------------|------------------|
| 2022    | 2023            | 2023               |                                                  | 2023           | 2024             |
| Actual  | Approved Budget | YTD<br>11/15/202 ▼ | Account                                          | Amended Budget | Tentative Budget |
|         |                 |                    | Other Revenues                                   |                |                  |
| 2,400   | 4,800           | -                  | 1004 · Ambulance Rent                            |                | -                |
| 1,884   |                 | 351                | 1005 · Community Room Rent                       | 351            | -                |
|         | 3,000           |                    | 1006 · Wildland Fire Sup                         |                |                  |
| 52,083  | 7,000           | 21,688             | 1007 · Cost Recovery                             | 22,000         | 10,000           |
|         | 2,000           | 11,041             | 1009 · Grants                                    | 11,100         | 10,000           |
| 36,800  |                 | 40,350             | 1010 · Equipment Sales (Surplus Property Sales)  | 40,500         | 5,000            |
| -       |                 | -                  | 1011 · Donations                                 |                |                  |
| 259     |                 | 408                | 1013 · Visa Card Cash Back                       | 410            | 500              |
| 16,380  | 50,000          | 34,352             | 1020 · Interest                                  | 40,000         | 15,000           |
| 5,273   | 4,700           | 9,743              | 1019 · Inspection Fee                            | 10,000         | 15,000           |
| 115,080 | 71,500          | 117,933            | Total Other Revenues                             | 124,361        | 55,500           |
|         |                 |                    | Property Tax Revenues                            |                |                  |
| 537,621 | 2,000,000       | 194,601            | 1016 · Property Taxes                            | 1,005,000      | 1,605,000        |
|         |                 | 766,000            | Summit County Tax Anticipation Note              | 1,000,000      | 400,000          |
| 537,621 | 2,000,000       | 960,601            | Total Property Tax Revenues                      | 2,005,000      | 2,005,000        |
|         |                 |                    | <b>Emergency Medical Services Revenues</b>       |                |                  |
| -       |                 |                    | 1022 · County EMS ILA                            |                | 1,000,000        |
| -       |                 |                    | 1023 · Ambulance Transport Revenue               |                | 227,000          |
| -       |                 | -                  | <b>Total Emergency Medical Services Revenues</b> |                | 1,227,000        |
| *       |                 | 125,000            | 1021 · Summit County/PCFD ILA                    | 125,000        | -                |
| -       |                 | 3,209              | 1025 · Impact Fees                               | 3,500          | 10,000           |
| 145,595 | -               |                    | Carried over from Year Prior                     | -              |                  |
|         |                 |                    |                                                  |                |                  |