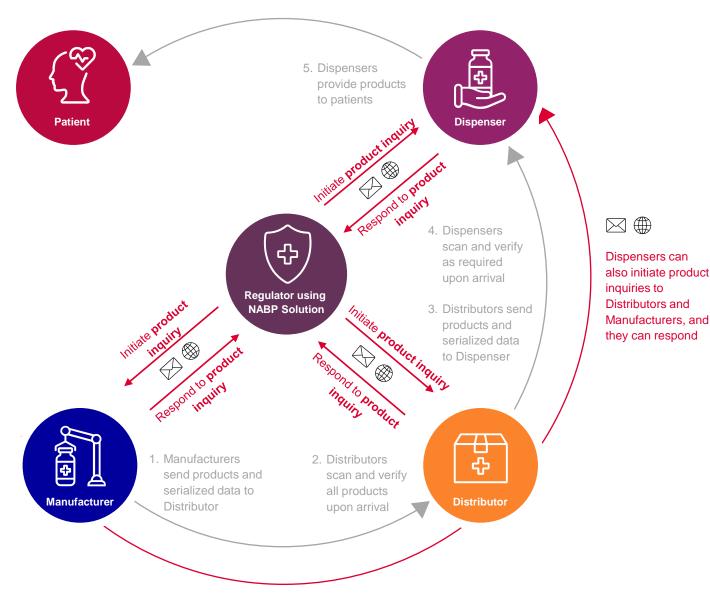

# **How Does Pulse Fit?**

#### **Initial Launch**

- A foundation for profiles based on state and federal license and registrations which can be used to facilitate interoperability among state regulators and authorized trading partners.
- 2. A directory for trading partners to securely share vital contact, preferences and communication with each other and state regulators.

#### 2024 Planned Focus

- 1. A set of tools for state regulators to initiate verification and product traces.
- 2. A gap fill for dispenser who are unable to construct or procure reasonable product verification or tracing tools.

## The "Product Tracing" future example: