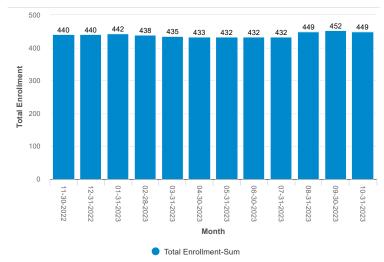

| -\$25,703    | -\$445,020      | -\$445,020        | -0.0%    | 5.8%       |
| тот    |                                         | -\$1,522,317 | -\$4,811,302    | -\$4,891,694      |          |            |
| тот    |                                         | \$191,177    | \$197,993       | \$180,941         |          |            |

#### **Financial Metrics**

| Financial<br>Metric       | Covenant | Target | Forecast |
|---------------------------|----------|--------|----------|
| Operating<br>Margin       |          | 4.0    | 3.57     |
| Debt Service<br>Ratio     | 1.15     | 1.30   | 1.42     |
| % Building                |          | <16    | 8.6      |
| Unrestricted<br>Days Cash | 40       | 100    | -56      |





#### Cash Balance





#### **Enrollment Trend**





Cash Receipts Policy 8/28/2013 11/16/2023

# **Cash Receipts Policy**

#### A. PURPOSE

To establish Promontory School of Expeditionary Learning policy for the handling of all cash receipts, to include currency, coin, checks, ACH transactions, and credit card transactions.

#### B. SCOPE

This policy applies to all Promontory School administration, licensed educators, staff, students, organizations, and individuals that handle cash receipts or accept payment in any form on behalf of the school. The scope includes all activities at the school and in all locations where school activities and public funds are collected.

#### C. SEGREGATION OF DUTIES

Wherever possible, duties such as collecting funds, maintaining documentation, preparing deposits and reconciling records should be segrega