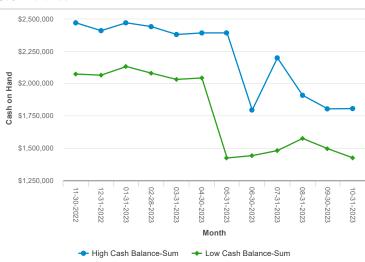

| 800 Debt Service and Misc               | -\$25,703    | -\$445,020      | -\$445,020        | -0.0%    | 5.8%       |
| тот    |                                         | -\$1,522,317 | -\$4,811,302    | -\$4,891,694      |          |            |
| тот    |                                         | \$191,177    | \$197,993       | \$180,941         |          |            |

#### **Financial Metrics**

| Financial<br>Metric       | Covenant | Target | Forecast |
|---------------------------|----------|--------|----------|
| Operating<br>Margin       |          | 4.0    | 3.57     |
| Debt Service<br>Ratio     | 1.15     | 1.30   | 1.42     |
| % Building                |          | <16    | 8.6      |
| Unrestricted<br>Days Cash | 40       | 100    | -56      |





#### Cash Balance





#### **Enrollment Trend**





Cash Receipts Policy 8/28/2013 11/16/2023

# **Cash Receipts Policy**

#### A. PURPOSE

To establish Promontory School of Expeditionary Learning policy for the handling of all cash receipts, to include currency, coin, checks, ACH transactions, and credit card transactions.

#### B. SCOPE

This policy applies to all Promontory School administration, licensed educators, staff, students, organizations, and individuals that handle cash receipts or accept payment in any form on behalf of the school. The scope includes all activities at the school and in all locations where school activities and public funds are collected.

#### C. SEGREGATION OF DUTIES

Wherever possible, duties such as collecting funds, maintaining documentation, preparing deposits and reconc