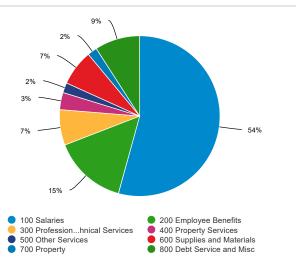

7.3%      |
|        | 800 Debt Service and Misc               | -\$25,703    | -\$445,020      | -\$445,020        | -0.0%    | 5.8%       |
| тот    |                                         | -\$1,522,317 | -\$4,811,302    | -\$4,891,694      |          |            |
| тот    |                                         | \$191,177    | \$197,993       | \$180,941         |          |            |

#### **Financial Metrics**

| Financial<br>Metric       | Covenant | Target | Forecast |
|---------------------------|----------|--------|----------|
| Operating<br>Margin       |          | 4.0    | 3.57     |
| Debt Service<br>Ratio     | 1.15     | 1.30   | 1.42     |
| % Building                |          | <16    | 8.6      |
| Unrestricted<br>Days Cash | 40       | 100    | -56      |





#### Cash Balance





#### **Enrollment Trend**





Cash Receipts Policy 8/28/2013 11/16/2023

# **Cash Receipts Policy**

#### A. PURPOSE

To establish Promontory School of Expeditionary Learning policy for the handling of all cash receipts, to include currency, coin, checks, ACH transactions, and credit card transactions.

#### B. SCOPE

This policy applies to all Promontory School administration, licensed educators, staff, students, organizations, and individuals that handle cash receipts or accept payment in any form on behalf of the school. The scope includes all activities at the school and in all locations where school activities and public funds are collected.

#### C. SEGREGATION OF DUTIES

Wherever possible, duties such as collecting funds, maintaining documentation, preparin