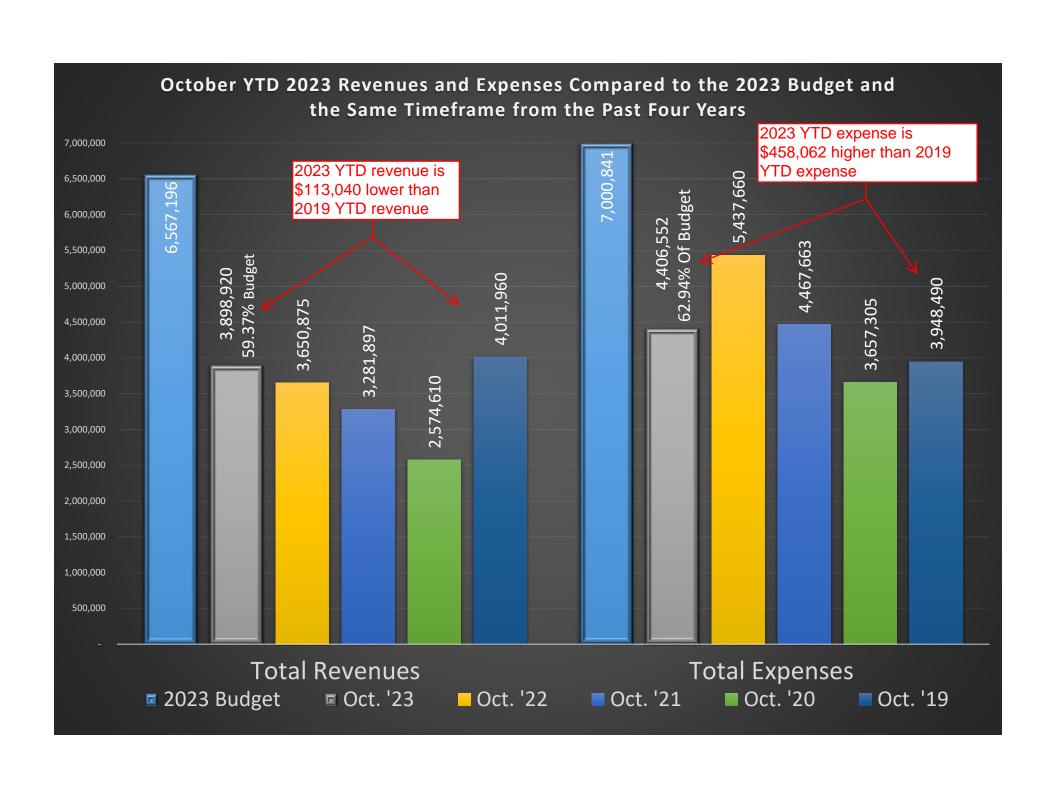

ncy reserve to cover normal operating expenses in case of unforeseen problems or major downturn in operating revenues. The amount (or number of months of reserve) is at the Board's discretion. This amount (4 mos) was decided upon at the 8/2010 Bd Mtg and committed to policy via Resolution 2010-05. (Estimate based on average of 2022's monthly operating expenses). When the 2010-05 policy was adopted the 4 month reserve totaled \$1.2 million.
- [D] This reflects the 2023 capital projects approved by the Board.
- [E] Davis County has over collected and remitted property taxes on the District's debt service levy. As all collections on a debt service levy are legally restricted to be used only for debt service, the District must use this over remitted money on future debt service payments.













### **OCTOBER 2023 YTD REVENUE REPORT**

FOR 2023 10

|                                                                                                                                                                                                                                                                                                                                                                                                                                                                                                                                                                                                                                                                                                       | ORIGINAL<br>APPROP