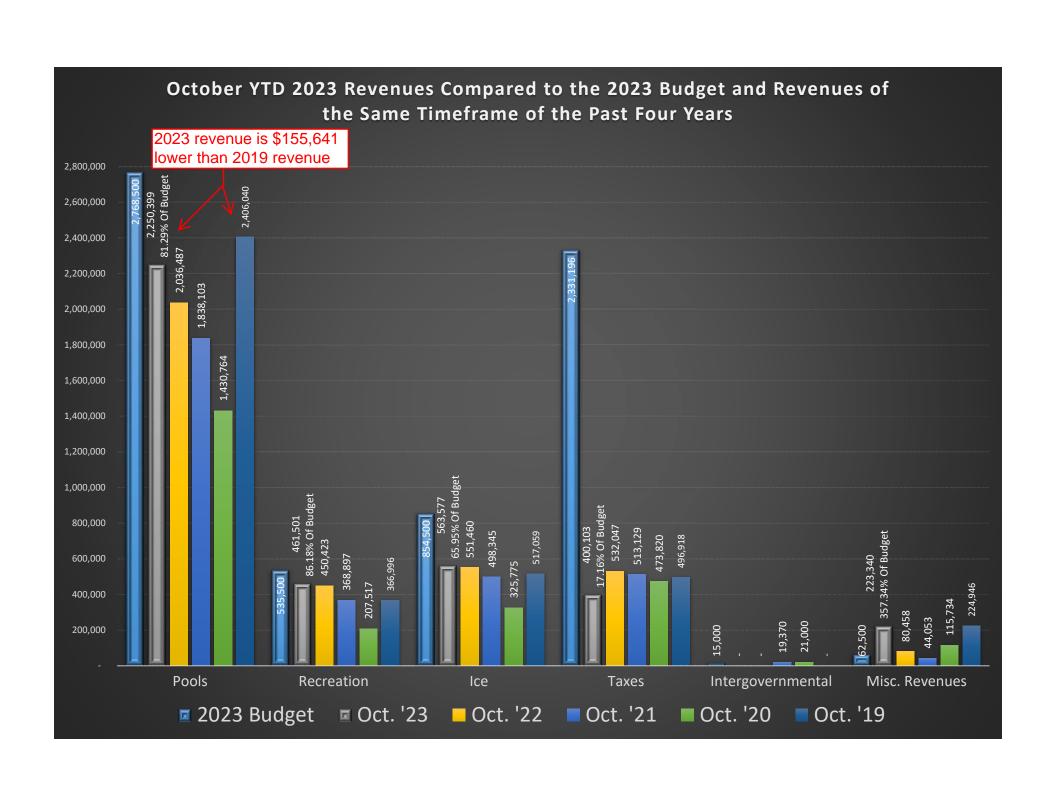

y reserve to cover normal operating expenses in case of unforeseen problems or major downturn in operating revenues. The amount (or number of months of reserve) is at the Board's discretion. This amount (4 mos) was decided upon at the 8/2010 Bd Mtg and committed to policy via Resolution 2010-05. (Estimate based on average of 2022's monthly operating expenses). When the 2010-05 policy was adopted the 4 month reserve totaled \$1.2 million.
- [D] This reflects the 2023 capital projects approved by the Board.
- [E] Davis County has over collected and remitted property taxes on the District's debt service levy. As all collections on a debt service levy are legally restricted to be used only for debt service, the District must use this over remitted money on future debt service payments.













### **OCTOBER 2023 YTD REVENUE REPORT**

FOR 2023 10

|                                                                                                                                                                                                                                                                                                                                                                                                                                                                                                                                                                                                                                                                                                       | ORIGINAL<br>APPROP