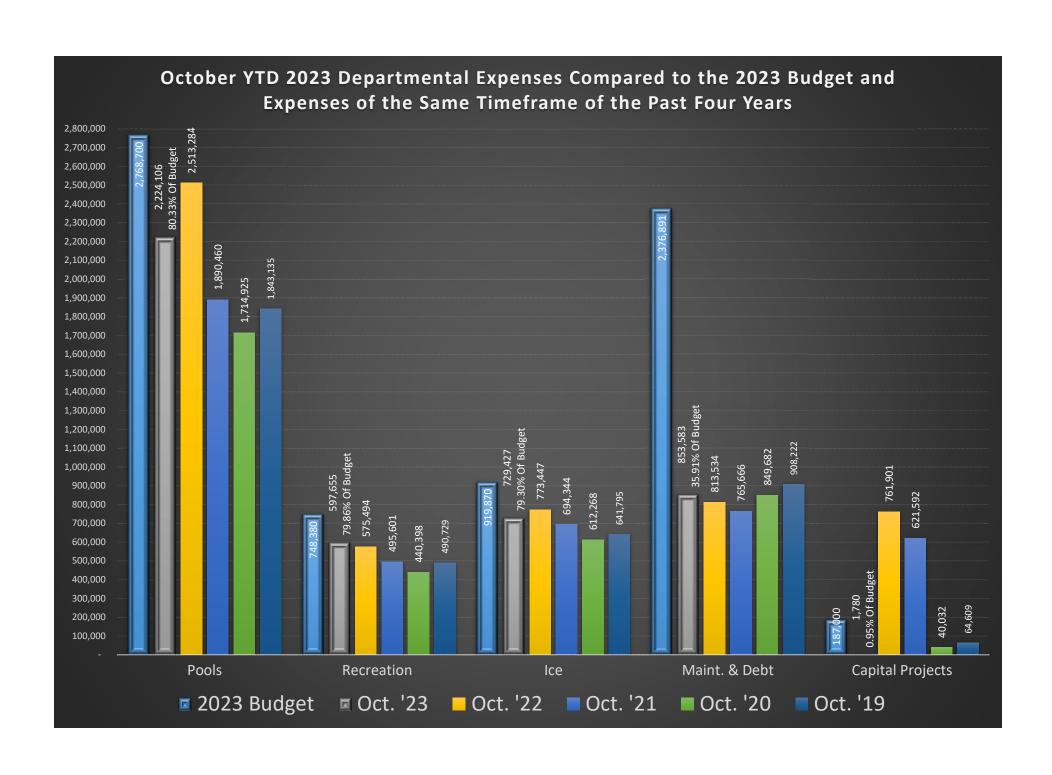

#### **AGENDA**

- Welcome
- 2. Citizen Matters
- 3. Approval of October 9<sup>th</sup>, 2023 Board Meeting Minutes
- 4. Review and Approval of Expenditures and Financial Statement Review for October 2023
- 5. SDRD Policy Subcommittee Updates
- 6. Approval of Resolution 2023 08 Adopting Updated District Rules and Regulations
- 7. Consideration of Resolution 2023-07 Setting New Operations Tax Revenue for 2024.
- 8. Discussion on Centerville Jr. High Field and District's Possible Use
- 9. Discussion on FY 2024 Budget
- 10. Discussion and Approval on Capital Budget Fitness Equipment
- 11. Discussion and Approval on Capital Budget Hot Water Boiler
- 12. Other Matters
- 13. Closed Session to discuss pending or reasonably imminent litigation and to discuss the character or professional competence of an individual
- 14. Adjourn