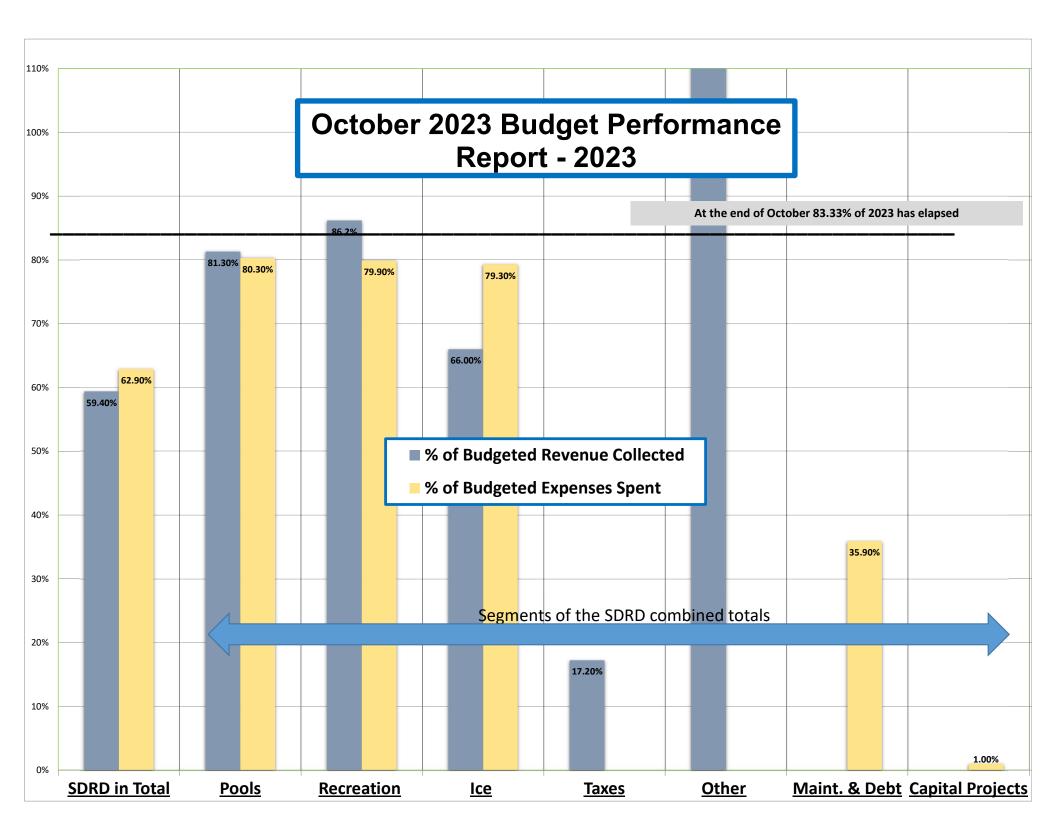

gency reserve to cover normal operating expenses in case of unforeseen problems or major downturn in operating revenues. The amount (or number of months of reserve) is at the Board's discretion. This amount (4 mos) was decided upon at the 8/2010 Bd Mtg and committed to policy via Resolution 2010-05. (Estimate based on average of 2022's monthly operating expenses). When the 2010-05 policy was adopted the 4 month reserve totaled \$1.2 million.
- [D] This reflects the 2023 capital projects approved by the Board.
- [E] Davis County has over collected and remitted property taxes on the District's debt service levy. As all collections on a debt service levy are legally restricted to be used only for debt service, the District must use this over remitted money on future debt service payments.













### **OCTOBER 2023 YTD REVENUE REPORT**

FOR 2023 10

|                                                                                                                                                                                                                                                                                                                                                                                                                                                                                                                                                                                                                                                                                                       | ORIGINAL<br>APPROP