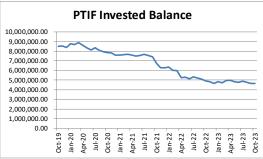

#### **AGENDA**

- Welcome
- 2. Citizen Matters
- 3. Approval of October 9<sup>th</sup>, 2023 Board Meeting Minutes
- 4. Review and Approval of Expenditures and Financial Statement Review for October 2023
- 5. SDRD Policy Subcommittee Updates
- 6. Approval of Resolution 2023 08 Adopting Updated District Rules and Regulations
- 7. Consideration of Resolution 2023-07 Setting New Operations Tax Revenue for 2024.
- 8. Discussion on Centerville Jr. High Field and District's Possible Use
- 9. Discussion on FY 2024 Budget
- 10. Discussion and Approval on Capital Budget Fitness Equipment
- 11. Discussion and Approval on Capital Budget Hot Water Boiler
- 12. Other Matters
- 13. Closed Session to discuss pending or reasonably imminent litigation and to discuss the character or professional competence of an individual
- 14. Adjourn