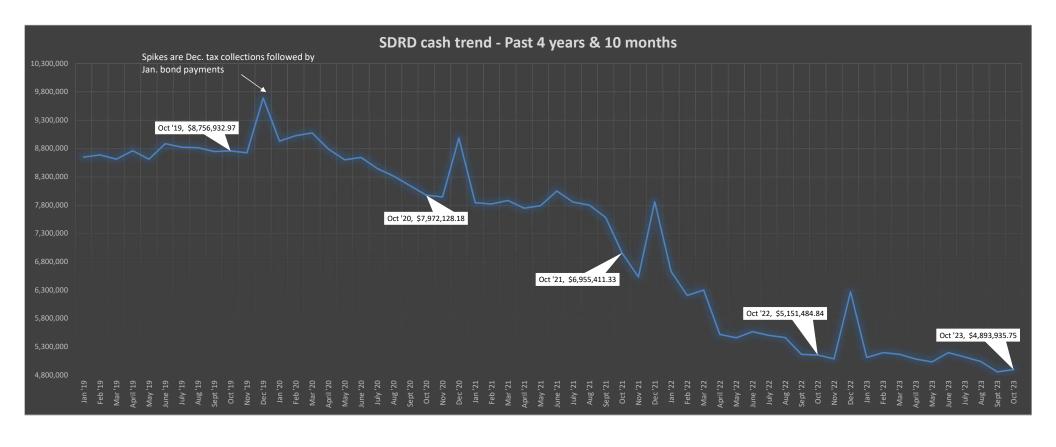

ergency reserve to cover normal operating expenses in case of unforeseen problems or major downturn in operating revenues. The amount (or number of months of reserve) is at the Board's discretion. This amount (4 mos) was decided upon at the 8/2010 Bd Mtg and committed to policy via Resolution 2010-05. (Estimate based on average of 2022's monthly operating expenses). When the 2010-05 policy was adopted the 4 month reserve totaled \$1.2 million.
- [D] This reflects the 2023 capital projects approved by the Board.
- [E] Davis County has over collected and remitted property taxes on the District's debt service levy. As all collections on a debt service levy are legally restricted to be used only for debt service, the District must use this over remitted money on future debt service payments.













### **OCTOBER 2023 YTD REVENUE REPORT**

FOR 2023 10

|                                                                                                                                                                                                                                                                                                                                                                                                                                                                                                                                                                                                                                                                                                       | ORIGINAL<br>APPROP