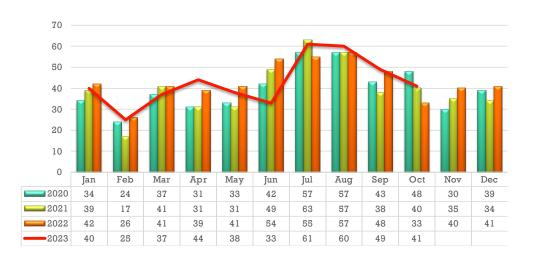

- 517 Total Calls
- Similar expected call volume for 2023
  - Through Oct. 31 428

EMS- 2 Fully staffed ambulances w/ 2 FF/AEMT's

2024 Initiatives