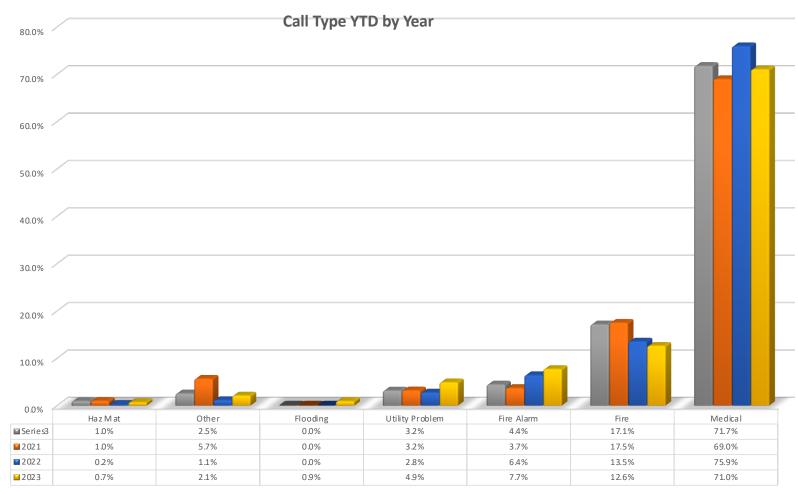

Total Calls 2022 517 YTD Oct. 31

2022 436

2023 428



## Calls by Area











# **Public Comment Instructions**

If you would like to make public comment, please email <u>publiccomments@northsummitfire.org</u> by 12:00p.m. on the day of the meeting. Your comments will be made part of the meeting record.

If you are participating via Zoom, and wishing to interact with the Board during the public comment, please:

- 1. Go to https://us02web.zoom.us/j/82555909958
- 2. Enter meeting ID: 825 5590 9958
- 3. Type in your full name, so you are identified correctly.
- 4. Set up your audio preferences.
- 5. You will be muted upon entering the meeting.
- 6. If you would like to comment, press the "Raise Hand" button at the bottom of the chat window.
- 7. When it is your turn to comment, the moderator will unmute your microphone. You will then be muted again after you are don