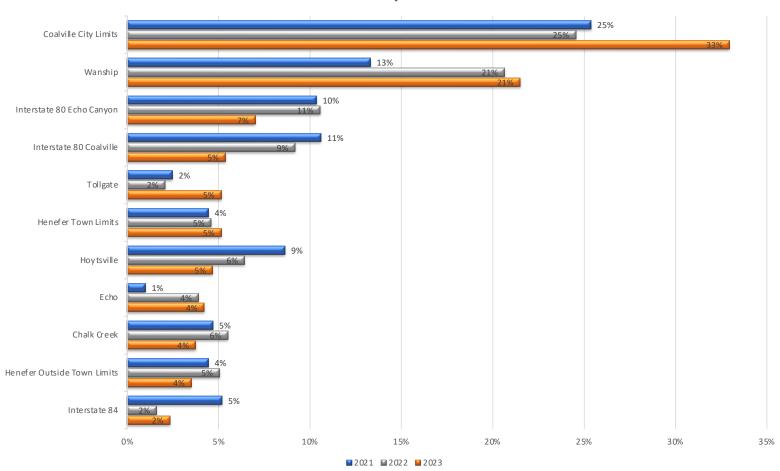

Total Calls 2022 517 YTD Oct. 31

2022 436

2023 428



## Calls by Area











# **Public Comment Instructions**

If you would like to make public comment, please email <u>publiccomments@northsummitfire.org</u> by 12:00p.m. on the day of the meeting. Your comments will be made part of the meeting record.

If you are participating via Zoom, and wishing to interact with the Board during the public comment, please:

- 1. Go to https://us02web.zoom.us/j/82555909958
- 2. Enter meeting ID: 825 5590 9958
- 3. Type in your full name, so you are identified correctly.
- 4. Set up your audio preferences.
- 5. You will be muted upon entering the meeting.
- 6. If you would like to comment, press the "Raise Hand" button at the bottom of the chat window.
- 7. When it is your turn to comment, the moderator will unmute your microphone. You will then be muted again after you