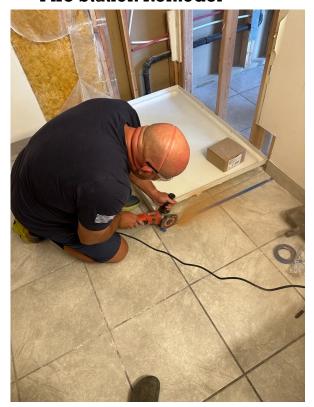

### It's recommended that:

- The North Summit Fire District Administrative Control Board adopt this 2024 budget and the 2023 budget amendments, as a recommendation to the County Council for their final approval in December.



# North Summit Fire District

2024 Tentative Budget and 2023 Budget Amendments
By Chief Benjamin L. Nielson

# 2024 Budget Review



- 4 Administrative Staff
- 12 Full Time Firefighter (AEMT/Paramedic)
- 24 Part Time Firefighter (AEMT/Paramedic)
- 2 Staffed Fire Stations 24/7
- 1 Staffed Fire Station Daytime Business Hours





- 517 Total Calls
- Similar expected call volume for 2023
  - Through Oct. 31 428

EMS- 2 Fully staffed ambulances w/ 2 FF/AEMT's

2024 Initiatives









# 2024 Initiatives

Paramedic Service

2024 Initiatives

### • Fire Station Remodel





## Apparatus Maintenance







# NSFD Challenges



- Recruitment
- Retention
- Apparatus
- Buildings
- Training
- Fire Prevention Division



|         | Revenue         |                   |                                    |   |                     |                       |                     |                     |  |  |  |
|---------|-----------------|-------------------|------------------------------------|---|---------------------|-----------------------|---------------------|---------------------|--|--|--|
| 2022    | 2023            | 2023              |                                    |   | 2023                | 2024                  | 2024                | 2024                |  |  |  |
| Actual  | Approved Budget | YTD<br>09/30/202▼ | Account