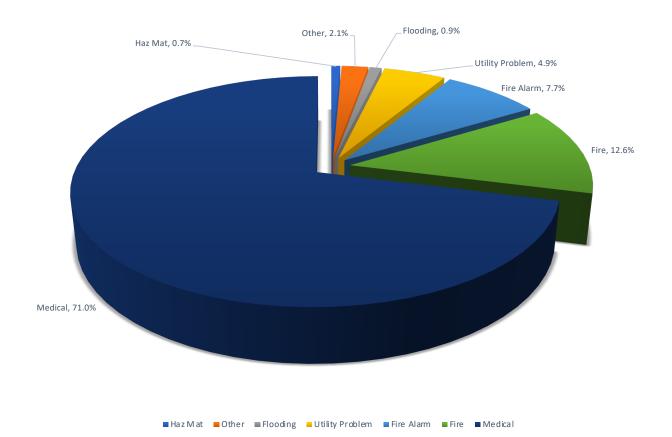

Total Calls 2022 517 YTD Oct. 31

2022 436

2023 428



## Calls by Area











# **Public Comment Instructions**

If you would like to make public comment, please email <u>publiccomments@northsummitfire.org</u> by 12:00p.m. on the day of the meeting. Your comments will be made part of the meeting record.

If you are participating via Zoom, and wishing to interact with the Board during the public comment, please:

- 1. Go to https://us02web.zoom.us/j/82555909958
- 2. Enter meeting ID: 825 5590 9958
- 3. Type in your full name, so you are identified correctly.
- 4. Set up your audio preferences.
- 5. You will be muted upon entering the meeting.
- 6. If you would like to comment, press the "Raise Hand" button at the bottom of the chat window.
- 7. When it is your turn to comment, the moderator will unmute your microphone. You will then be muted again after you a