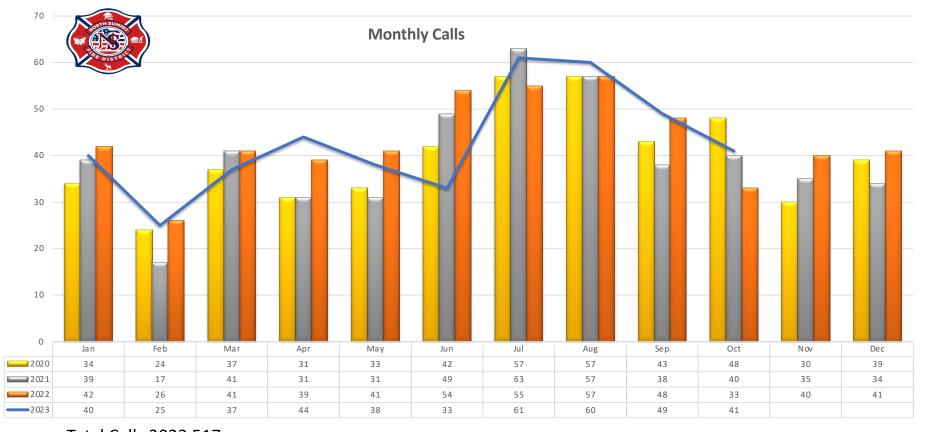

Total Calls 2022 517 YTD Oct. 31

2022 436

2023 428

- 517 Total Calls
- Similar expected call volume for 2023
  - Through Oct. 31 428

EMS- 2 Fully staffed ambulances w/ 2 FF/AEMT's

2024 Initiatives