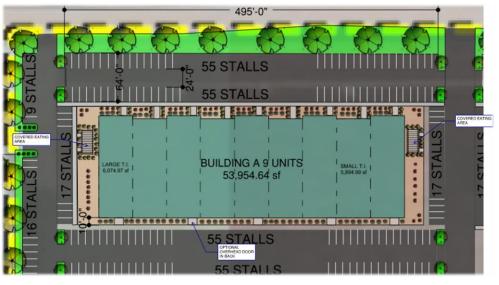

### Falcon Hill Aerospace Research Park



- 550 acres of development
- 1.3M sf of completed construction (100% leased), 114 room hotel
- Under Construction:
  - Museum Expansion
  - New North/Roy Gate
  - Tenant buildouts

- In Design Now:
  - Two 75-90k SF office buildings at the West Gate
  - Inside fence flex office building
- Planning/Design Stages:
  - Two freeway interchanges
  - New 1800 N Gate Entrance
  - Mixed—Use project at South End

# **Recent Projects**

#### **Museum Expansion**



#### North Gate Entrance





## Infrastructure and Connectivity Focus

- 5600 S Interchange
- 1800 N Interchange
  - UDOT Land Exchange
- 3-Gate Trail
  - Pedestrian Bridge
- South End Road and utilities





# Inside Fence – Flex Office (New Development)







# Outside Fence – Office (New Development)