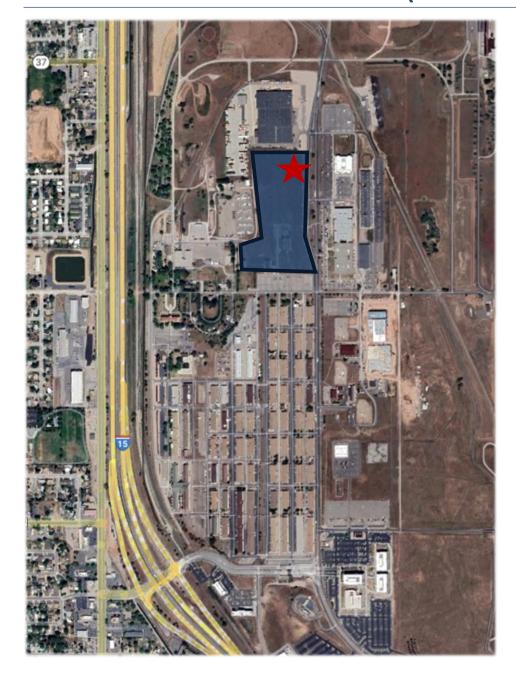

### Falcon Hill Aerospace Research Park



- 550 acres of development
- 1.3M sf of completed construction (100% leased), 114 room hotel
- Under Construction:
  - Museum Expansion
  - New North/Roy Gate
  - Tenant buildouts

- In Design Now:
  - Two 75-90k SF office buildings at the West Gate
  - Inside fence flex office building
- Planning/Design Stages:
  - Two freeway interchanges
  - New 1800 N Gate Entrance
  - Mixed—Use project at South End

# **Recent Projects**

#### **Museum Expansion**



#### North Gate Entrance





## Infrastructure and Connectivity Focus

- 5600 S Interchange
- 1800 N Interchange
  - UDOT Land Exchange
- 3-Gate Trail
  - Pedestrian Bridge
- South End Road and utilities





# Inside Fence – Flex Office (New Development)







# Outside Fence – Office (New Development)