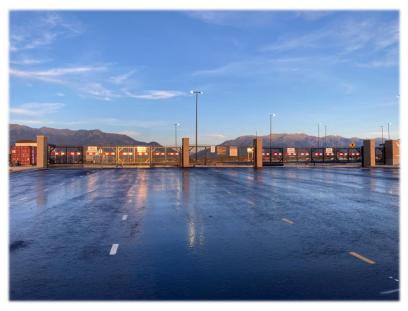

### Falcon Hill Aerospace Research Park



- 550 acres of development
- 1.3M sf of completed construction (100% leased), 114 room hotel
- Under Construction:
  - Museum Expansion
  - New North/Roy Gate
  - Tenant buildouts

- In Design Now:
  - Two 75-90k SF office buildings at the West Gate
  - Inside fence flex office building
- Planning/Design Stages:
  - Two freeway interchanges
  - New 1800 N Gate Entrance
  - Mixed—Use project at South End

# **Recent Projects**

#### **Museum Expansion**



#### North Gate Entrance





## Infrastructure and Connectivity Focus

- 5600 S Interchange
- 1800 N Interchange
  - UDOT Land Exchange
- 3-Gate Trail
  - Pedestrian Bridge
- South End Road and utilities





# Inside Fence – Flex Office (New Development)







# Outside Fence – Office (New Development)