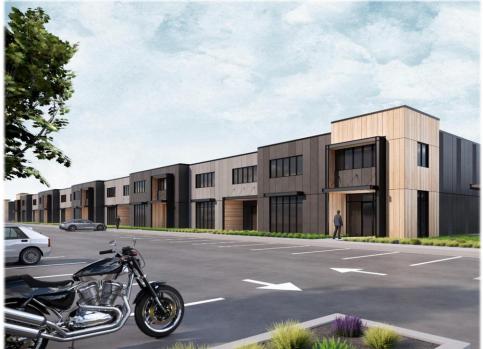

### Falcon Hill Aerospace Research Park



- 550 acres of development
- 1.3M sf of completed construction (100% leased), 114 room hotel
- Under Construction:
  - Museum Expansion
  - New North/Roy Gate
  - Tenant buildouts

- In Design Now:
  - Two 75-90k SF office buildings at the West Gate
  - Inside fence flex office building
- Planning/Design Stages:
  - Two freeway interchanges
  - New 1800 N Gate Entrance
  - Mixed—Use project at South End

# **Recent Projects**

#### **Museum Expansion**



#### North Gate Entrance





## Infrastructure and Connectivity Focus

- 5600 S Interchange
- 1800 N Interchange
  - UDOT Land Exchange
- 3-Gate Trail
  - Pedestrian Bridge
- South End Road and utilities





# Inside Fence – Flex Office (New Development)







# Outside Fence – Office (New Development)