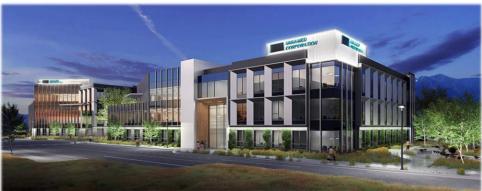

erospace Research Park



- 550 acres of development
- 1.3M sf of completed construction (100% leased), 114 room hotel
- Under Construction:
  - Museum Expansion
  - New North/Roy Gate
  - Tenant buildouts

- In Design Now:
  - Two 75-90k SF office buildings at the West Gate
  - Inside fence flex office building
- Planning/Design Stages:
  - Two freeway interchanges
  - New 1800 N Gate Entrance
  - Mixed—Use project at South End

# **Recent Projects**

#### **Museum Expansion**



#### North Gate Entrance





## Infrastructure and Connectivity Focus

- 5600 S Interchange
- 1800 N Interchange
  - UDOT Land Exchange
- 3-Gate Trail
  - Pedestrian Bridge
- South End Road and utilities





# Inside Fence – Flex Office (New Development)







# Outside Fence – Office (New Development)