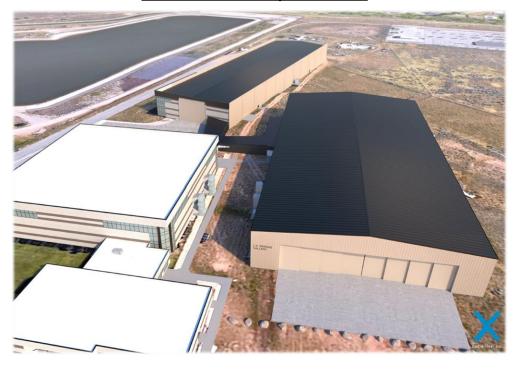

### Falcon Hill Aerospace Research Park



- 550 acres of development
- 1.3M sf of completed construction (100% leased), 114 room hotel
- Under Construction:
  - Museum Expansion
  - New North/Roy Gate
  - Tenant buildouts

- In Design Now:
  - Two 75-90k SF office buildings at the West Gate
  - Inside fence flex office building
- Planning/Design Stages:
  - Two freeway interchanges
  - New 1800 N Gate Entrance
  - Mixed—Use project at South End

# **Recent Projects**

#### **Museum Expansion**



#### North Gate Entrance





## Infrastructure and Connectivity Focus

- 5600 S Interchange
- 1800 N Interchange
  - UDOT Land Exchange
- 3-Gate Trail
  - Pedestrian Bridge
- South End Road and utilities





# Inside Fence – Flex Office (New Development)







# Outside Fence – Office (New Development)