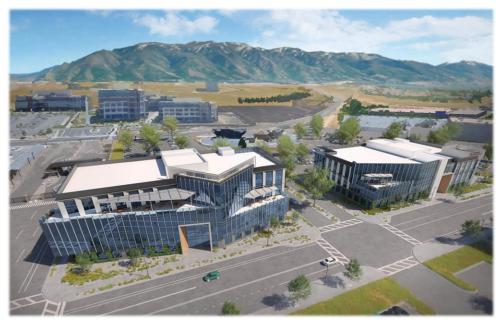

ll Aerospace Research Park



- 550 acres of development
- 1.3M sf of completed construction (100% leased), 114 room hotel
- Under Construction:
  - Museum Expansion
  - New North/Roy Gate
  - Tenant buildouts

- In Design Now:
  - Two 75-90k SF office buildings at the West Gate
  - Inside fence flex office building
- Planning/Design Stages:
  - Two freeway interchanges
  - New 1800 N Gate Entrance
  - Mixed—Use project at South End

# **Recent Projects**

#### **Museum Expansion**



#### North Gate Entrance





## Infrastructure and Connectivity Focus

- 5600 S Interchange
- 1800 N Interchange
  - UDOT Land Exchange
- 3-Gate Trail
  - Pedestrian Bridge
- South End Road and utilities





# Inside Fence – Flex Office (New Development)







# Outside Fence – Office (New Development)