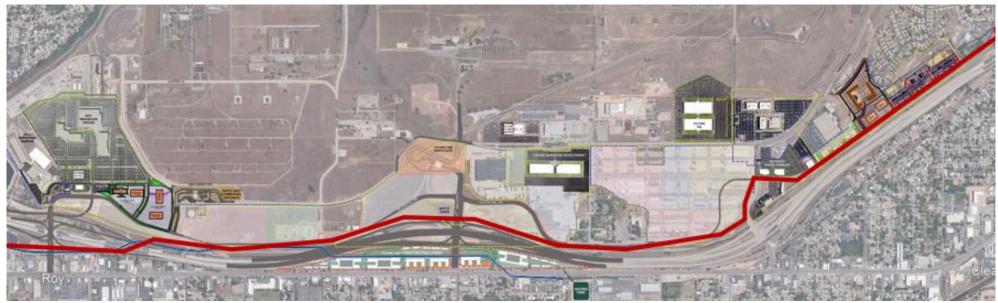

## Infrastructure and Connectivity Focus

- 5600 S Interchange
- 1800 N Interchange
  - UDOT Land Exchange
- 3-Gate Trail
  - Pedestrian Bridge
- South End Road and utilities