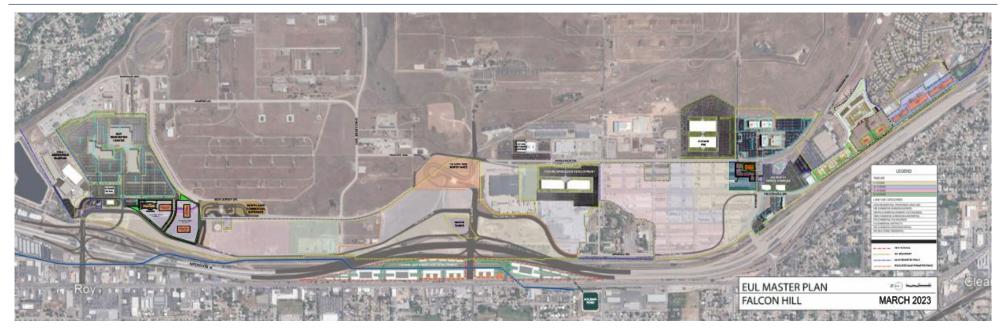

### Falcon Hill Aerospace Research Park

- 550 acres of development
- 1.3M sf of completed construction (100% leased), 114 room hotel
- Under Construction:
  - Museum Expansion
  - New North/Roy Gate
  - Tenant buildouts

- In Design Now:
  - Two 75-90k SF office buildings at the West Gate
  - Inside fence flex office building
- Planning/Design Stages:
  - Two freeway interchanges
  - New 1800 N Gate Entrance
  - Mixed—Use project at South End