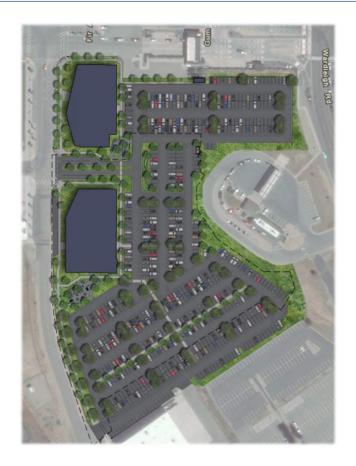

Aerospace Research Park



- 550 acres of development
- 1.3M sf of completed construction (100% leased), 114 room hotel
- Under Construction:
  - Museum Expansion
  - New North/Roy Gate
  - Tenant buildouts

- In Design Now:
  - Two 75-90k SF office buildings at the West Gate
  - Inside fence flex office building
- Planning/Design Stages:
  - Two freeway interchanges
  - New 1800 N Gate Entrance
  - Mixed—Use project at South End

# **Recent Projects**

#### **Museum Expansion**



#### North Gate Entrance





## Infrastructure and Connectivity Focus

- 5600 S Interchange
- 1800 N Interchange
  - UDOT Land Exchange
- 3-Gate Trail
  - Pedestrian Bridge
- South End Road and utilities





# Inside Fence – Flex Office (New Development)







# Outside Fence – Office (New Development)