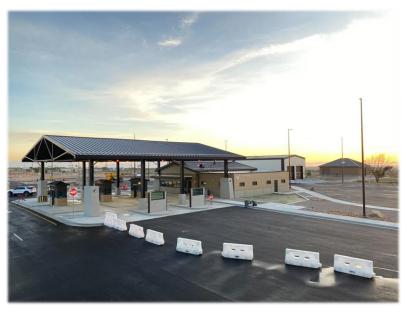

### Falcon Hill Aerospace Research Park



- 550 acres of development
- 1.3M sf of completed construction (100% leased), 114 room hotel
- Under Construction:
  - Museum Expansion
  - New North/Roy Gate
  - Tenant buildouts

- In Design Now:
  - Two 75-90k SF office buildings at the West Gate
  - Inside fence flex office building
- Planning/Design Stages:
  - Two freeway interchanges
  - New 1800 N Gate Entrance
  - Mixed—Use project at South End

# **Recent Projects**

#### **Museum Expansion**



#### North Gate Entrance





## Infrastructure and Connectivity Focus

- 5600 S Interchange
- 1800 N Interchange
  - UDOT Land Exchange
- 3-Gate Trail
  - Pedestrian Bridge
- South End Road and utilities





# Inside Fence – Flex Office (New Development)







# Outside Fence – Office (New Development)