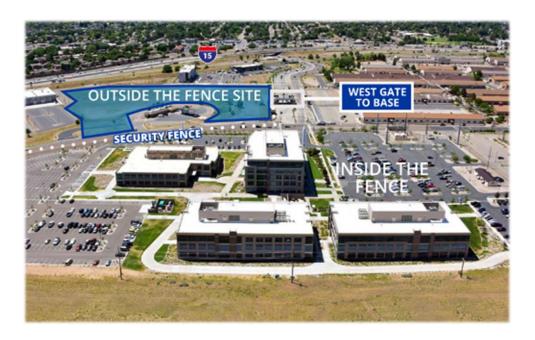

Hill Aerospace Research Park



- 550 acres of development
- 1.3M sf of completed construction (100% leased), 114 room hotel
- Under Construction:
  - Museum Expansion
  - New North/Roy Gate
  - Tenant buildouts

- In Design Now:
  - Two 75-90k SF office buildings at the West Gate
  - Inside fence flex office building
- Planning/Design Stages:
  - Two freeway interchanges
  - New 1800 N Gate Entrance
  - Mixed—Use project at South End

# **Recent Projects**

#### **Museum Expansion**



#### North Gate Entrance





## Infrastructure and Connectivity Focus

- 5600 S Interchange
- 1800 N Interchange
  - UDOT Land Exchange
- 3-Gate Trail
  - Pedestrian Bridge
- South End Road and utilities





# Inside Fence – Flex Office (New Development)







# Outside Fence – Office (New Development)