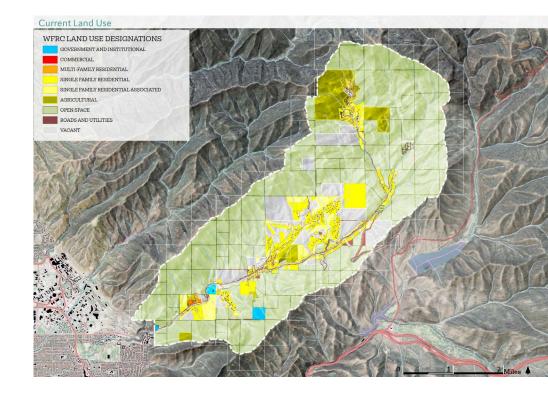

## Enhance protection of the unique canyon ecosystem and scenery.

- Preserve existing zoning standards that protect the unique canyon ecosystem and scenery, including those that mandate large-lot zoning where such zoning is appropriate for the mountain setting.
- Establish a working group, at EC Metro's discretion, to develop guidelines and standards for new developments that will incorporate principles of connectivity and open space design, such as cluster subdivisions, where feasible and appropriate.
- Encourage any new residential development to infill already existing neighborhoods, rather than building on currently undeveloped lands.
- In adopting ordinances, consider working group recommendations regarding enhanced standards and guidelines for new developments.

### Land Use & Character Areas Work Program

Increase connectedness and sense of place within and between character areas.

• Consider future Ag/FR Zone conflicts, especially those associated with animals, and update zoning/ordinances as needed.

Improve management of existing open space amenities.