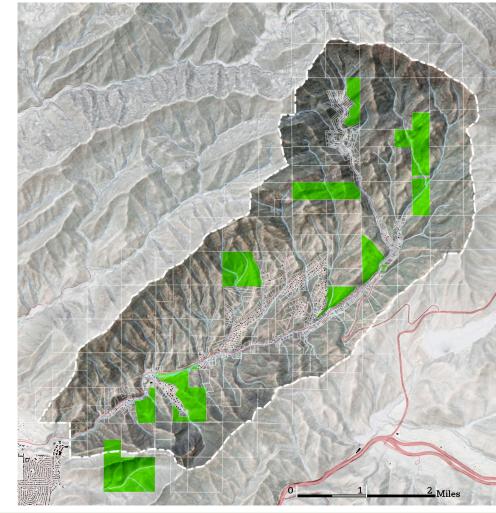

## Enhance protection of the unique canyon ecosystem and scenery.

- Preserve existing zoning standards that protect the unique canyon ecosystem and scenery, including those that mandate large-lot zoning where such zoning is appropriate for the mountain setting.
- Establish a working group, at EC Metro's discretion, to develop guidelines and standards for new developments that will incorporate principles of connectivity and open space design, such as cluster subdivisions, where feasible and appropriate.
- Encourage any new residential development to infill already existing neighborhoods, rather than building on currently undeveloped lands.
- In adopting ordinances, consider working group recommendations regarding enhanced standards and guidelines for new developments.

### Land Use & Character Areas Work Program

Increase connectedness and sense of place within and between character areas.

• Consider future Ag/FR Zone conflicts, especially those associated with animals, and update zoning/ordinances as needed.

Improve management of existing open space amenities.