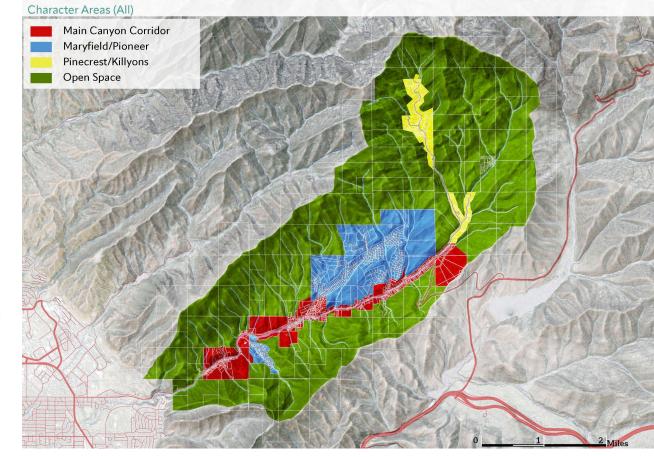

#### Land Use & Character Areas Work Program

## Enhance protection of the unique canyon ecosystem and scenery.

- Preserve existing zoning standards that protect the unique canyon ecosystem and scenery, including those that mandate large-lot zoning where such zoning is appropriate for the mountain setting.
- Establish a working group, at EC Metro's discretion, to develop guidelines and standards for new developments that will incorporate principles of connectivity and open space design, such as cluster subdivisions, where feasible and appropriate.
- Encourage any new residential development to infill already existing neighborhoods, rather than building on currently undeveloped lands.
- In adopting ordinances, consider working group recommendations regarding enhanced standards and guidelines for new developments.

### Land Use & Character Areas Work Program

Increase connectedness and sense of place within and between character areas.

• Consider future Ag/FR Zone conflicts, especially those associated with animals, and update zoning/ordinances as needed.

Improve management of existing open space amenities.