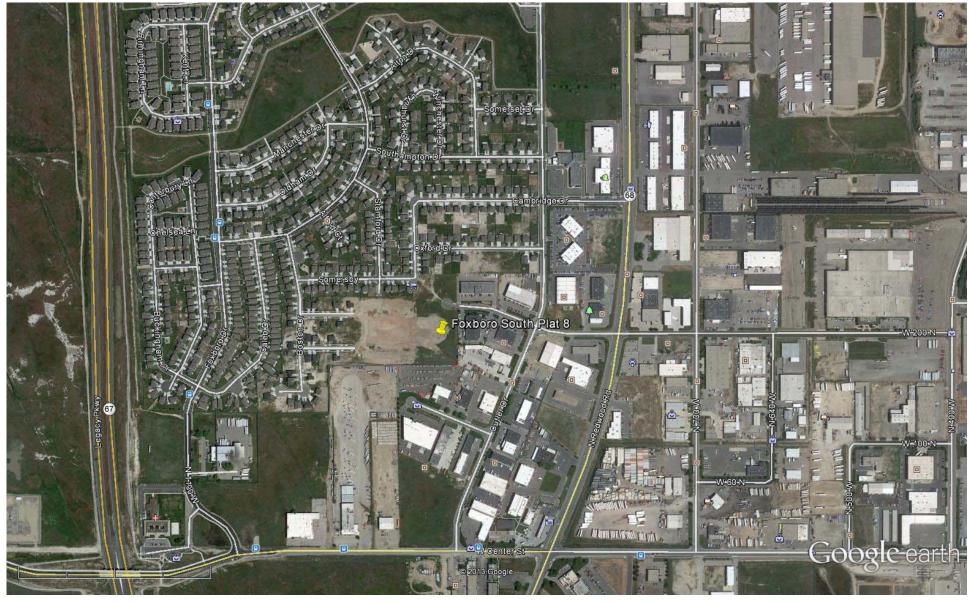

#### MEMORANDUM

- TO: Honorable Mayor and City Council
- FROM: Ken Leetham, Assistant City Manager
- DATE: August 6, 2013

SUBJECT: Proposed Foxboro South Park improvements

As you know, the City Council was approached by residents who live adjacent to the Foxboro South neighborhood park at the July 16 Council meeting. The Aase's and Thompson's live on the west and north sidesof the northwest entrance to the park, respectively. Mr. Aase specifically addressed the City Council asking the City to consider some changes to the park design.

It is also important to note that according to City files, the original approval of the park on November 28, 2006 included pedestrian access to Robinson Court (see attached plan).

2) Fencing: The DRC recommends that fences be completed on the north side of the park adjacent to the Thompson lot (see attached aerial photo). This includes a six foot vinyl fence along the backyard and a rail or open vinyl fence in the front yard. Also, there should be a matching rail fence adjacent to Aase's front yard. There is no fence on the east side of the park and we recommend a solid vinyl fence in the rear yard of the M-D property east of the park and an open/rail fence in the front yard location also. Open style fencing should also be included along the new park area adjacent to Robinson Drive (including an opening for pedestrians). The DRC believes that bollards or large stones could also be placed at the end of Robinson to prevent vehicles from entering the park property. Finally, future fencing should be installed on the south boundary of the park in the same way it exists for Thompson and Aase (solid adjacent to back yard and open adjacent to front yard).