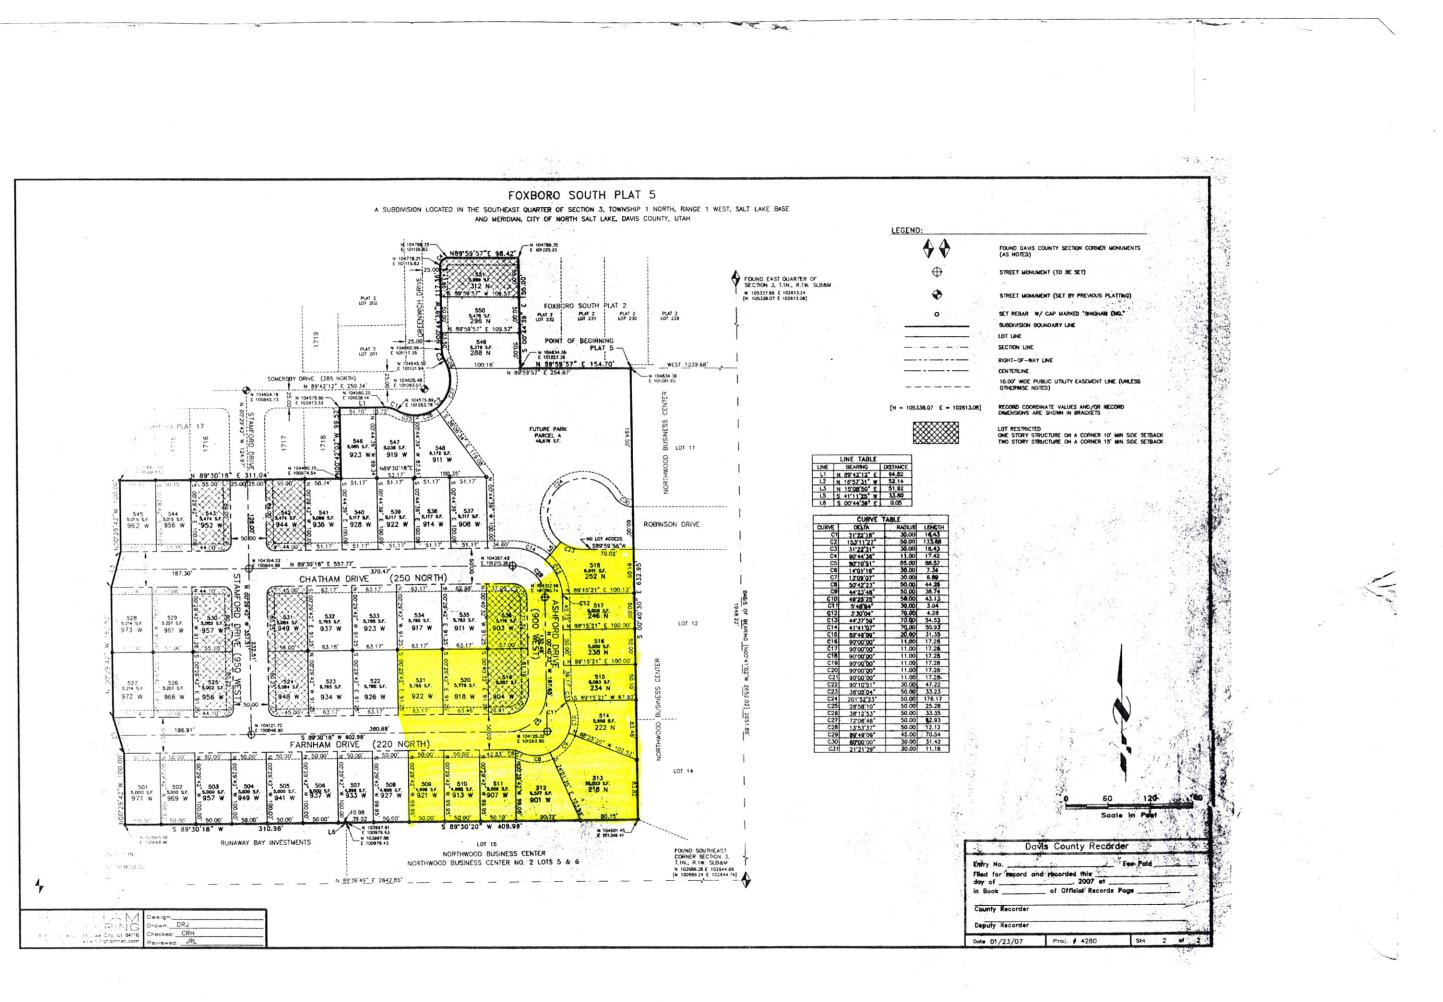

#### **REGULAR SESSION - 7:00 p.m.**

- 7:00 Introduction by Mayor Len Arave
- 7:02 Invocation and Pledge of Allegiance ~ Council Member Stan Porter
- 7:05 Swearing in of Police Officer Christopher Marquez
- 7:10 Citizen Comment
- 7:20 Approval of Foxboro South Park improvements.
- 7:35 Consideration of residents' requests related to Deer Hollow Park.
- 8:05 Approval of Deer Hollow Park Improvements.
- 8:20 Consideration of Preliminary Design Plan and Final Plat for Foxboro South, Plat 8. Hallmark Homes, applicant.
- 8:30 Consideration of Final Plat for Foxboro North Stonehaven East PUD. Woodside Homes, applicant.
- 8:40 Consideration of Final Plat for Eaglepointe Estates Phase 18. Sky Properties, applicant.
- 8:45 Consideration of a trail agreement between Sky Properties and the City for a portion of property located within Eaglepointe Estates, Phase 18.
- 8:55 Consideration of Site Plan for Storage City, Phase 2. Menlove Construction, applicant.
- 9:15 Awarding of Contract for Legacy Trail Asphalt Preservation Project Holbrook Asphalt.
- 9:20 City Attorney's report
- 9:30 Mayor's report
- 9:35 City Manager's report
- 9:45 Adjourn

It is also important to note that according to City files, the original approval of the park on November 28, 2006 included pedestrian access to Robinson Court (see attached plan).

2) Fencing: The DRC recommends that fences be completed on the north side of the park adjacent to the Thompson lot (see attached aerial photo). This includes a six foot vinyl fence along the backyard and a rail or open vinyl fence in the front yard. Also, there should be a matching rail fence adjacent to Aase's front yard. There is no fence on the east side of the park and we recommend a solid vinyl fence in the rear yard of the M-D property east of the park and an open/rail fence in the front yard location also. Open style fencing should also be included along the new park area adjacent to Robinson Drive (including an opening for pedestrians). The DRC believes that bollards or large stones could also be placed at the end of Robinson to prevent vehicles from entering the park property. Finally, future fencing should be installed on the south boundary of the park in the same way it exists for Thompson and Aase (solid adjacent to back yard and open adjacent to front yard).

#### Attachments

- 1) City Engineer cost estimates
- 2) Aerial photo of the park area
- 3) Approved park plan current
- 4) Approved park plan November 28, 2006
- 5) Petition submitted by Mr. Steven Aase on July 30, 2013