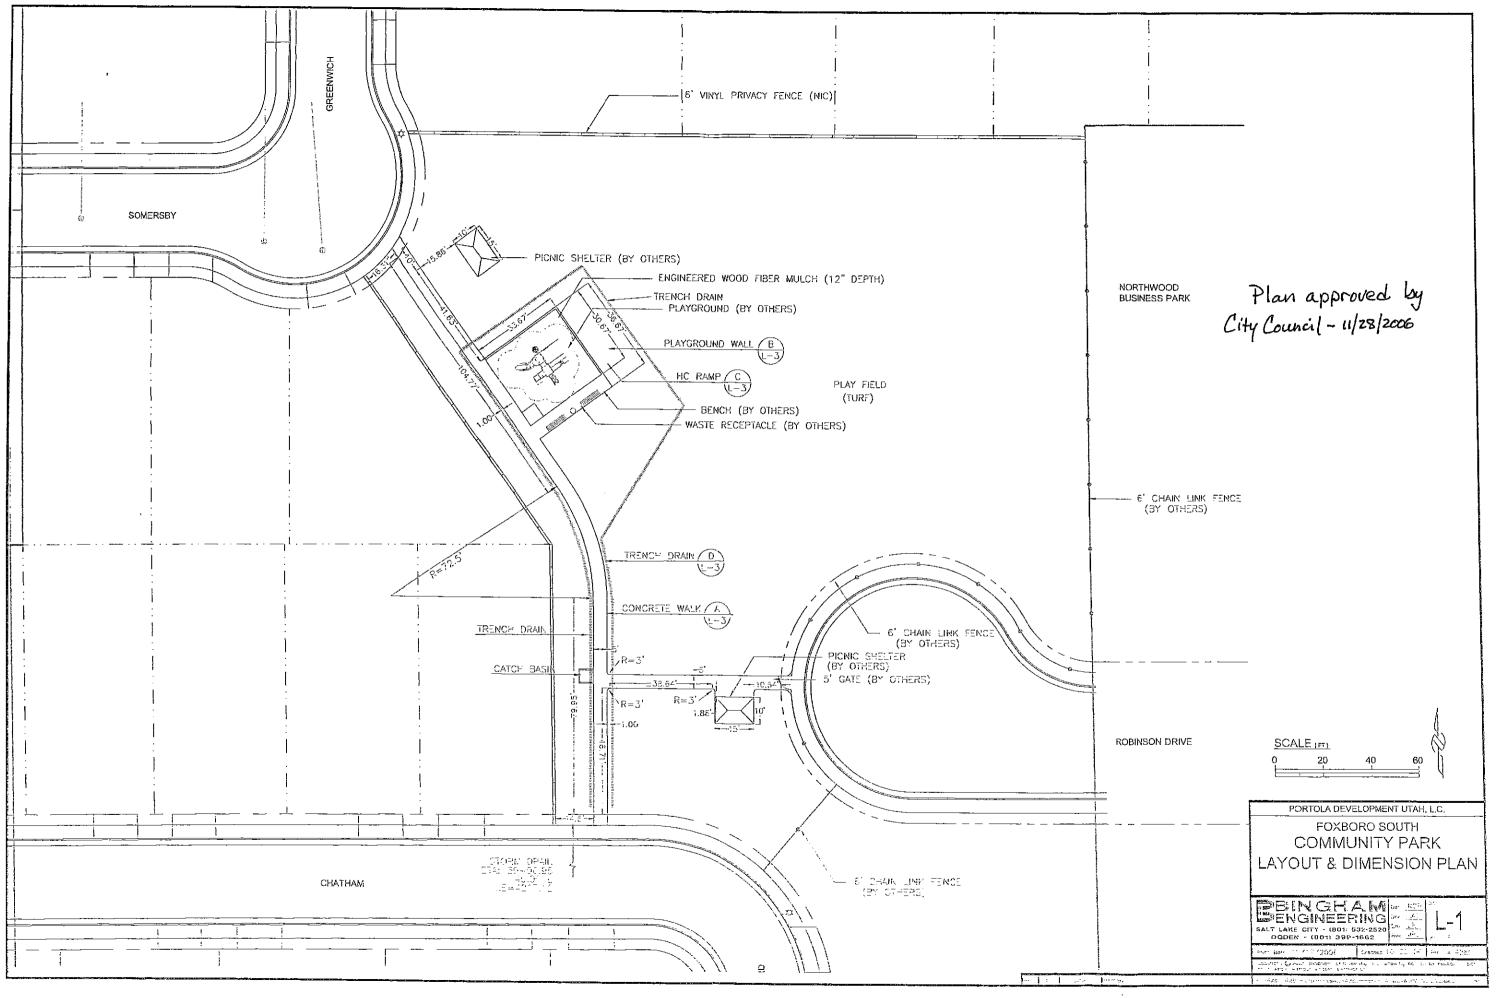

It is also important to note that according to City files, the original approval of the park on November 28, 2006 included pedestrian access to Robinson Court (see attached plan).

2) Fencing: The DRC recommends that fences be completed on the north side of the park adjacent to the Thompson lot (see attached aerial photo). This includes a six foot vinyl fence along the backyard and a rail or open vinyl fence in the front yard. Also, there should be a matching rail fence adjacent to Aase's front yard. There is no fence on the east side of the park and we recommend a solid vinyl fence in the rear yard of the M-D property east of the park and an open/rail fence in the front yard location also. Open style fencing should also be included along the new park area adjacent to Robinson Drive (including an opening for pedestrians). The DRC believes that bollards or large stones could also be placed at the end of Robinson to prevent vehicles from entering the park property. Finally, future fencing should be installed on the south boundary of the park in the same way it exists for Thompson and Aase (solid adjacent to back yard and open adjacent to front yard).

- 1) The Commission approved a recommendation to enlarge the pavilion and number of picnic tables.
- 2) The Commission approved a recommendation to preserve pedestrian access through the park to Robinson Court. They cited reasons as trying to preserve pedestrian connections, accessibility, walkability and inclusion of the entire community.

#### Attachments

- 1) City Engineer cost estimates
- 2) Aerial photo of the park area
- 3) Approved park plan current
- 4) Approved park plan November 28, 2006
- 5) Petition submitted by Mr. Steven Aase on July 30, 2013