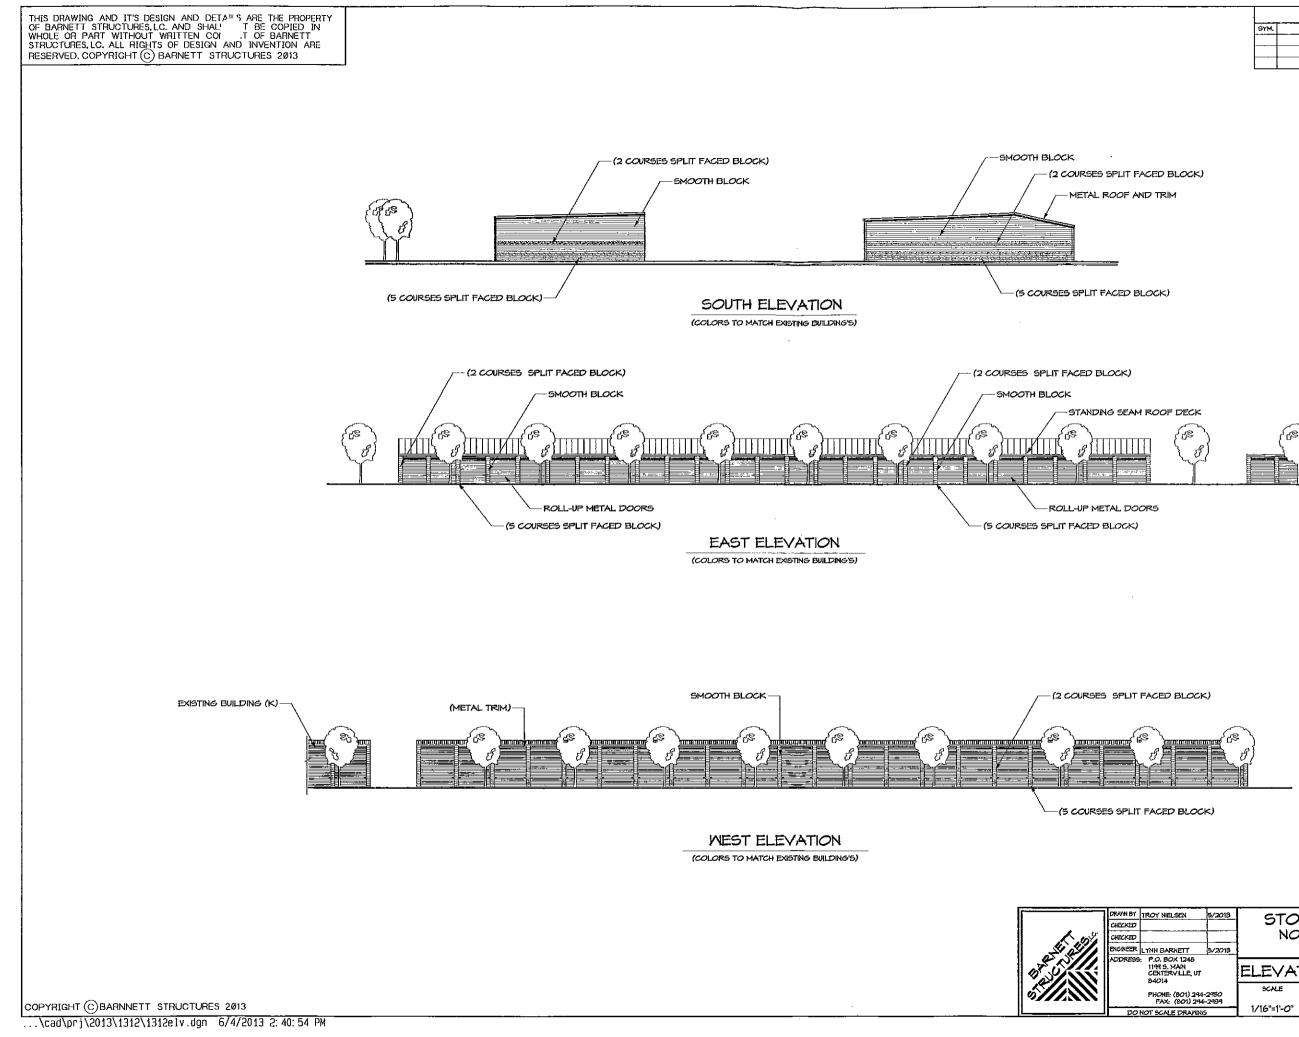

|         |             | 2Ø13                |               |
| 1248)<br>NN<br>ILLE, UT  | <b>–</b>     | ΔΝΓ       |           | PING        |         |             |                     |               |
| , VI                     | μ            | SCAL      |           |             | PRO.EC  | <del></del> | DRAMING             | REV.          |
| 501) 294-2<br>501) 294-2 | 1950<br>2959 |           |           |             |         |             |                     | KEV.          |
| DRAWNG                   |              | 1"=50"    | <u>~ </u> | 1 01        | 1 131   | <u> </u>    | LSP                 |               |
|                          |              |           |           |             |         |             |                     |               |

REVISION



|       |      |                   |          | RF | VISION | <u>.</u> |          |     |
|-------|------|-------------------|----------|----|--------|----------|----------|-----|
|       | SYM. |                   | PESCRIPT |    |        | DATE     | APPROVAL | 640 |
|       | ~    |                   |          |    | 0      |          |          |     |
|       |      |                   |          |    |        |          |          |     |
|       | -    |                   |          |    |        |          | _I       |     |
|       |      |                   |          |    |        |          |          |     |
|       |      |                   |          |    |        |          |          |     |
|       |      |                   |          |    |        |          |