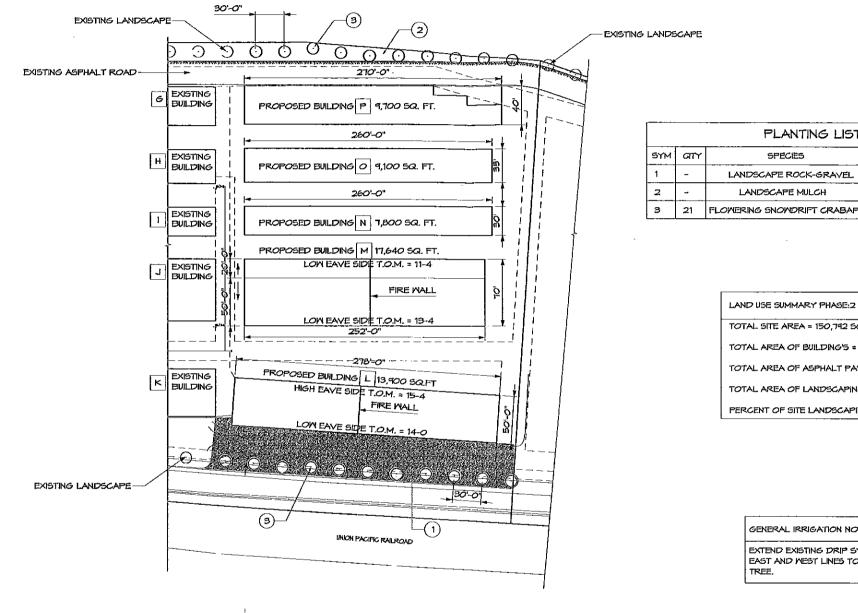

| <u>QTY</u><br>3 | COMMON NAME / BOTANICAL NAME<br>Summit Ash / Fraxinus pennsylvanica `Summit` | CONT<br>2º Cal. | DETAIL |
|-----------------|------------------------------------------------------------------------------|-----------------|--------|
| 7               | Bradford Flowering Pear / Pyrus calleryana `Bradford`                        | 2º Cal.         |        |
| 4               | Prospector Eim / Ulmus wilsoniana "Prospector"                               | 2ª Cal.         |        |
|                 | COMMON NAME / BOTANICAL NAME                                                 | CONT            | DETAIL |
| 53,855 sf       | TURF GRASS                                                                   | seed            |        |
|                 |                                                                              |                 |        |