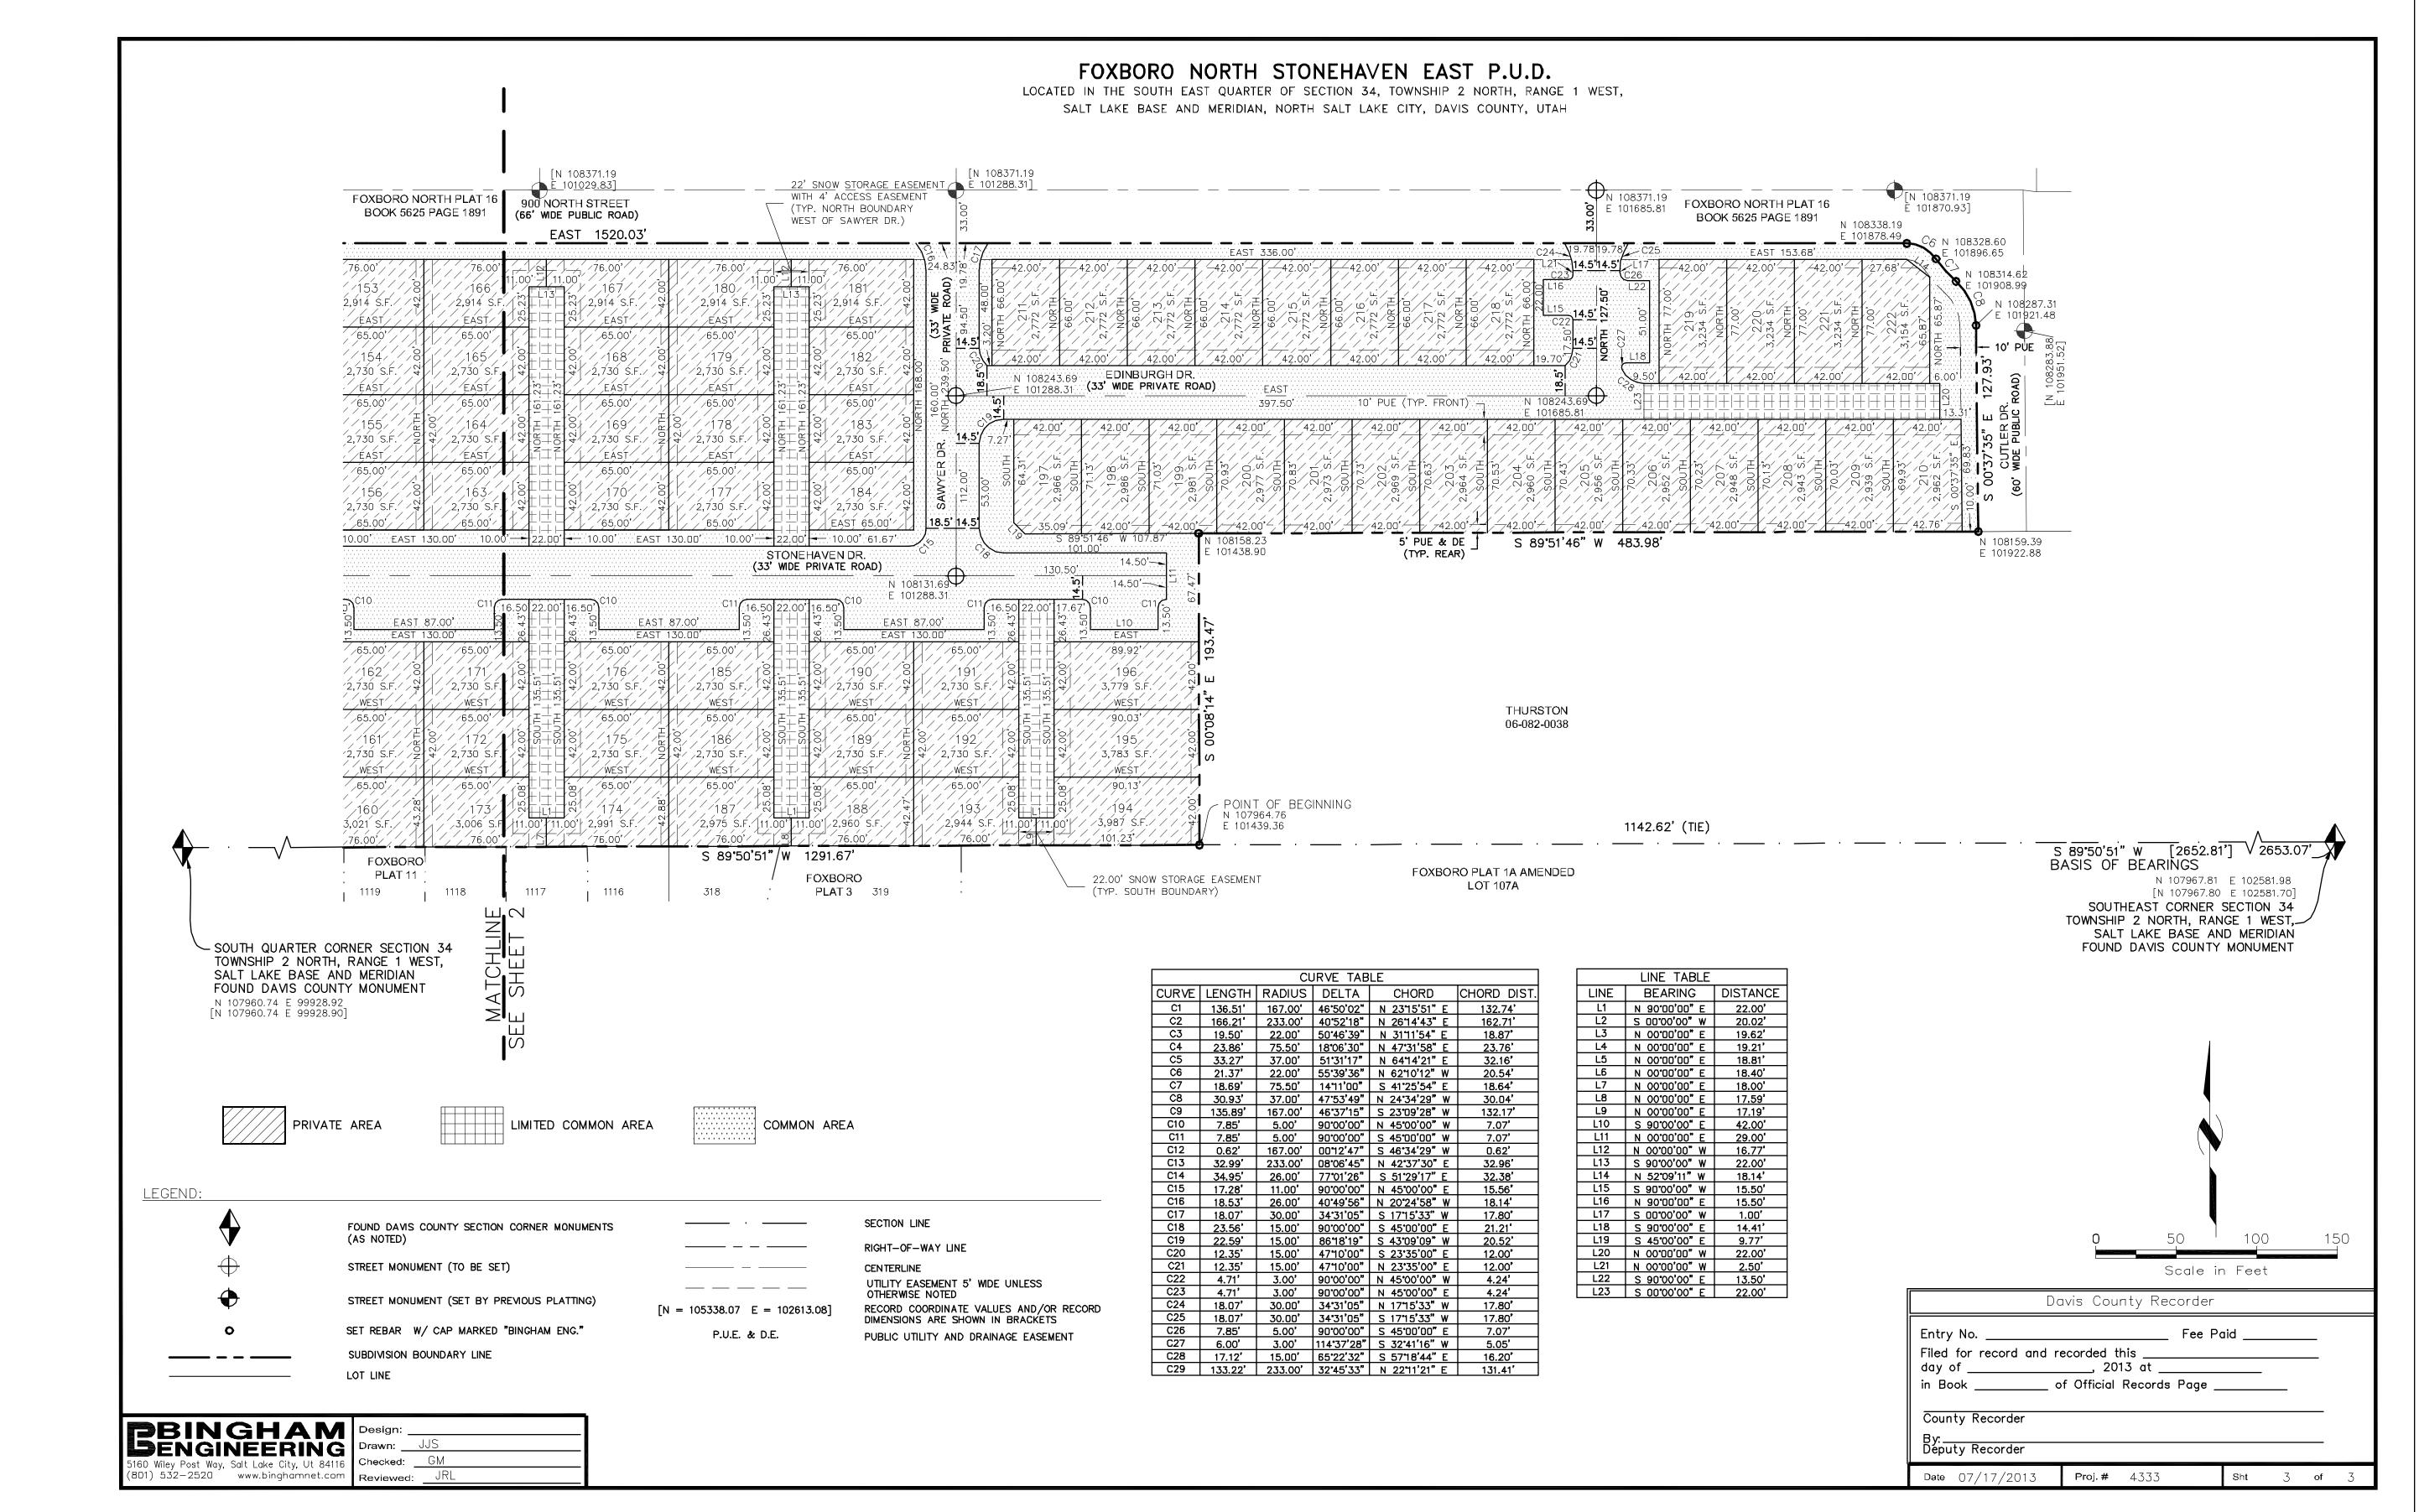

#### **REGULAR SESSION - 7:00 p.m.**

- 7:00 Introduction by Mayor Len Arave
- 7:02 Invocation and Pledge of Allegiance ~ Council Member Stan Porter
- 7:05 Swearing in of Police Officer Christopher Marquez
- 7:10 Citizen Comment
- 7:20 Approval of Foxboro South Park improvements.
- 7:35 Consideration of residents' requests related to Deer Hollow Park.
- 8:05 Approval of Deer Hollow Park Improvements.
- 8:20 Consideration of Preliminary Design Plan and Final Plat for Foxboro South, Plat 8. Hallmark Homes, applicant.
- 8:30 Consideration of Final Plat for Foxboro North Stonehaven East PUD. Woodside Homes, applicant.
- 8:40 Consideration of Final Plat for Eaglepointe Estates Phase 18. Sky Properties, applicant.
- 8:45 Consideration of a trail agreement between Sky Properties and the City for a portion of property located within Eaglepointe Estates, Phase 18.
- 8:55 Consideration of Site Plan for Storage City, Phase 2. Menlove Construction, applicant.
- 9:15 Awarding of Contract for Legacy Trail Asphalt Preservation Project Holbrook Asphalt.
- 9:20 City Attorney's report
- 9:30 Mayor's report
- 9:35 City Manager's report
- 9:45 Adjourn