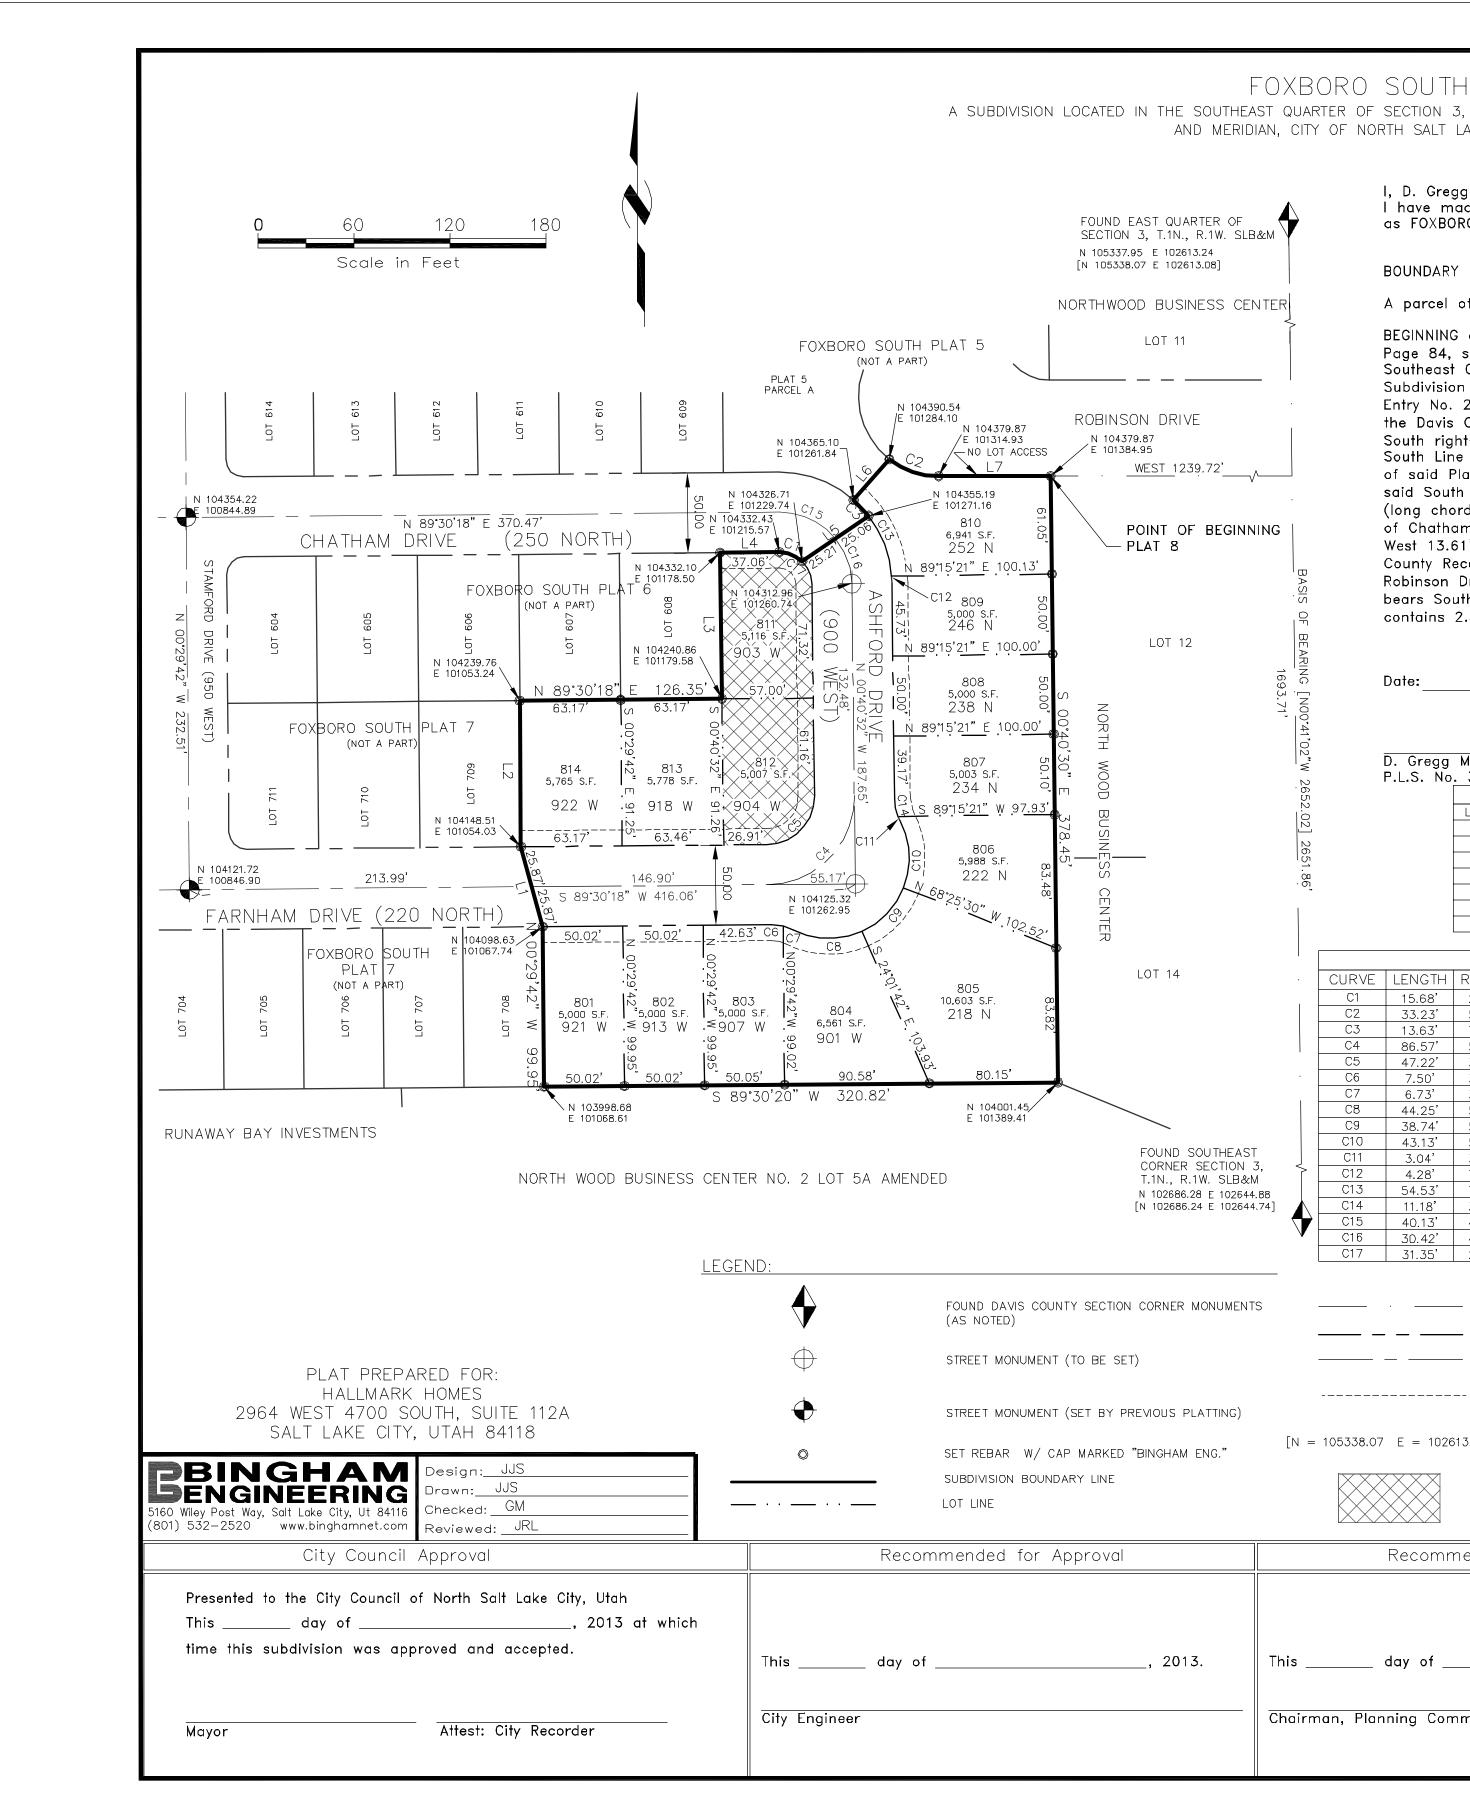

#### **REGULAR SESSION - 7:00 p.m.**

- 7:00 Introduction by Mayor Len Arave
- 7:02 Invocation and Pledge of Allegiance ~ Council Member Stan Porter
- 7:05 Swearing in of Police Officer Christopher Marquez
- 7:10 Citizen Comment
- 7:20 Approval of Foxboro South Park improvements.
- 7:35 Consideration of residents' requests related to Deer Hollow Park.
- 8:05 Approval of Deer Hollow Park Improvements.
- 8:20 Consideration of Preliminary Design Plan and Final Plat for Foxboro South, Plat 8. Hallmark Homes, applicant.
- 8:30 Consideration of Final Plat for Foxboro North Stonehaven East PUD. Woodside Homes, applicant.
- 8:40 Consideration of Final Plat for Eaglepointe Estates Phase 18. Sky Properties, applicant.
- 8:45 Consideration of a trail agreement between Sky Properties and the City for a portion of property located within Eaglepointe Estates, Phase 18.
- 8:55 Consideration of Site Plan for Storage City, Phase 2. Menlove Construction, applicant.
- 9:15 Awarding of Contract for Legacy Trail Asphalt Preservation Project Holbrook Asphalt.
- 9:20 City Attorney's report
- 9:30 Mayor's report
- 9:35 City Manager's report
- 9:45 Adjourn

It is also important to note that according to City files, the original approval of the park on November 28, 2006 included pedestrian access to Robinson Court (see attached plan).

2) Fencing: The DRC recommends that fences be completed on the north side of the park adjacent to the Thompson lot (see attached aerial photo). This includes a six foot vinyl fence along the backyard and a rail or open vinyl fence in the front yard. Also, there should be a matching rail fence adjacent to Aase's front yard. There is no fence on the east side of the park and we recommend a solid vinyl fence in the rear yard of the M-D property east of the park and an open/rail fence in the front yard location also. Open style fencing should also be included along the new park area adjacent to Robinson Drive (including an opening for pedestrians). The DRC believes that bollards or large stones could also be placed at the end of Robinson to prevent vehicles from entering the park property. Finally, future fencing should be installed on the south boundary of the park in the same way it exists for Thompson and Aase (solid adjacent to back yard and open adjacent to front yard).

#### Attachments

- 1) City Engineer cost estimates
- 2) Aerial photo of the park area
- 3) Approved park plan current
- 4) Approved park plan November 28, 2006
- 5) Petition submitted by Mr. Steven Aase on July 30, 2013