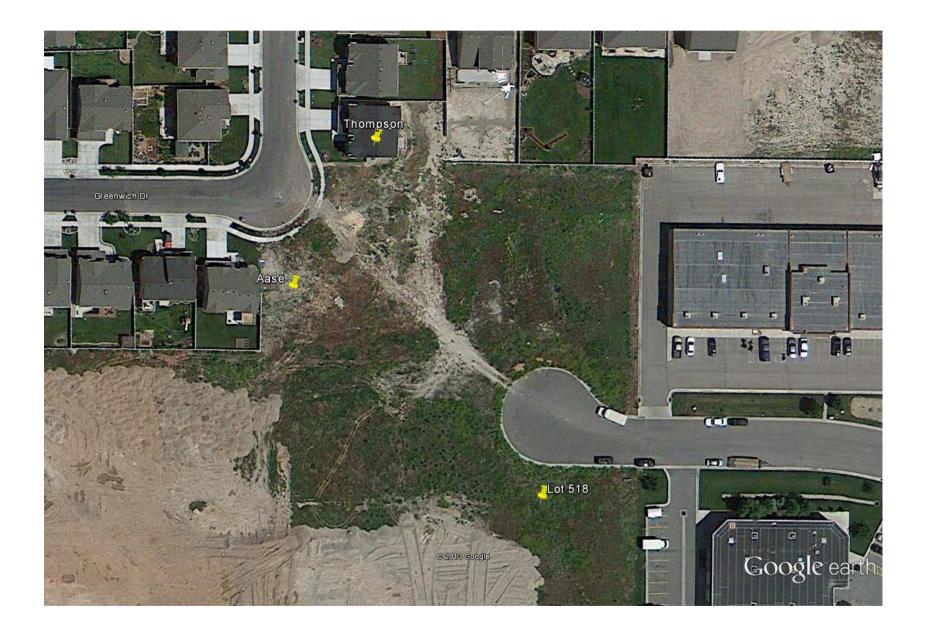

#### MEMORANDUM

- TO: Honorable Mayor and City Council
- FROM: Ken Leetham, Assistant City Manager
- DATE: August 6, 2013

SUBJECT: Proposed Foxboro South Park improvements

As you know, the City Council was approached by residents who live adjacent to the Foxboro South neighborhood park at the July 16 Council meeting. The Aase's and Thompson's live on the west and north sidesof the northwest entrance to the park, respectively. Mr. Aase specifically addressed the City Council asking the City to consider some changes to the park design.

It is also important to note that according to City files, the original approval of the park on November 28, 2006 included pedestrian access to Robinson Court (see attached plan).

2) Fencing: The DRC recommends that fences be completed on the north side of the park adjacent to the Thompson lot (see attached aerial photo). This includes a six foot vinyl fence along the backyard and a rail or open vinyl fence in the front yard. Also, there should be a matching rail fence adjacent to Aase's front yard. There is no fence on the east side of the park and we recommend a solid vinyl fence in the rear yard of the M-D property east of the park and an open/rail fence in the front yard location also. Open style fencing should also be included along the new park area adjacent to Robinson Drive (including an opening for pedestrians). The DRC believes that bollards or large stones could also be placed at the end of Robinson to prevent vehicles from entering the park property. Finally, future fencing should be installed on the south boundary of the park in the same way it exists for Thompson and Aase (solid adjacent to back yard and open adjacent to front yard).

#### Attachments

- 1) City Engineer cost estimates
- 2) Aerial photo of the park area
- 3) Approved park plan current
- 4) Approved park plan November 28, 2006
- 5) Petition submitted by Mr. Steven Aase on July 30, 2013