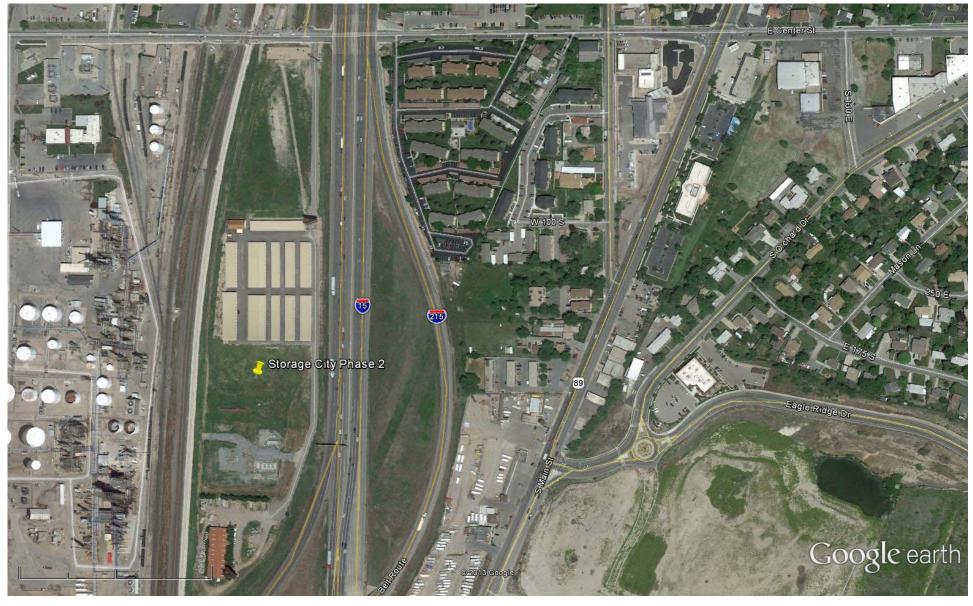

#### **REGULAR SESSION - 7:00 p.m.**

- 7:00 Introduction by Mayor Len Arave
- 7:02 Invocation and Pledge of Allegiance ~ Council Member Stan Porter
- 7:05 Swearing in of Police Officer Christopher Marquez
- 7:10 Citizen Comment
- 7:20 Approval of Foxboro South Park improvements.
- 7:35 Consideration of residents' requests related to Deer Hollow Park.
- 8:05 Approval of Deer Hollow Park Improvements.
- 8:20 Consideration of Preliminary Design Plan and Final Plat for Foxboro South, Plat 8. Hallmark Homes, applicant.
- 8:30 Consideration of Final Plat for Foxboro North Stonehaven East PUD. Woodside Homes, applicant.
- 8:40 Consideration of Final Plat for Eaglepointe Estates Phase 18. Sky Properties, applicant.
- 8:45 Consideration of a trail agreement between Sky Properties and the City for a portion of property located within Eaglepointe Estates, Phase 18.
- 8:55 Consideration of Site Plan for Storage City, Phase 2. Menlove Construction, applicant.
- 9:15 Awarding of Contract for Legacy Trail Asphalt Preservation Project Holbrook Asphalt.
- 9:20 City Attorney's report
- 9:30 Mayor's report
- 9:35 City Manager's report
- 9:45 Adjourn

It is also important to note that according to City files, the original approval of the park on November 28, 2006 included pedestrian access to Robinson Court (see attached plan).

2) Fencing: The DRC recommends that fences be completed on the north side of the park adjacent to the Thompson lot (see attached aerial photo). This includes a six foot vinyl fence along the backyard and a rail or open vinyl fence in the front yard. Also, there should be a matching rail fence adjacent to Aase's front yard. There is no fence on the east side of the park and we recommend a solid vinyl fence in the rear yard of the M-D property east of the park and an open/rail fence in the front yard location also. Open style fencing should also be included along the new park area adjacent to Robinson Drive (including an opening for pedestrians). The DRC believes that bollards or large stones could also be placed at the end of Robinson to prevent vehicles from entering the park property. Finally, future fencing should be installed on the south boundary of the park in the same way it exists for Thompson and Aase (solid adjacent to back yard and open adjacent to front yard).