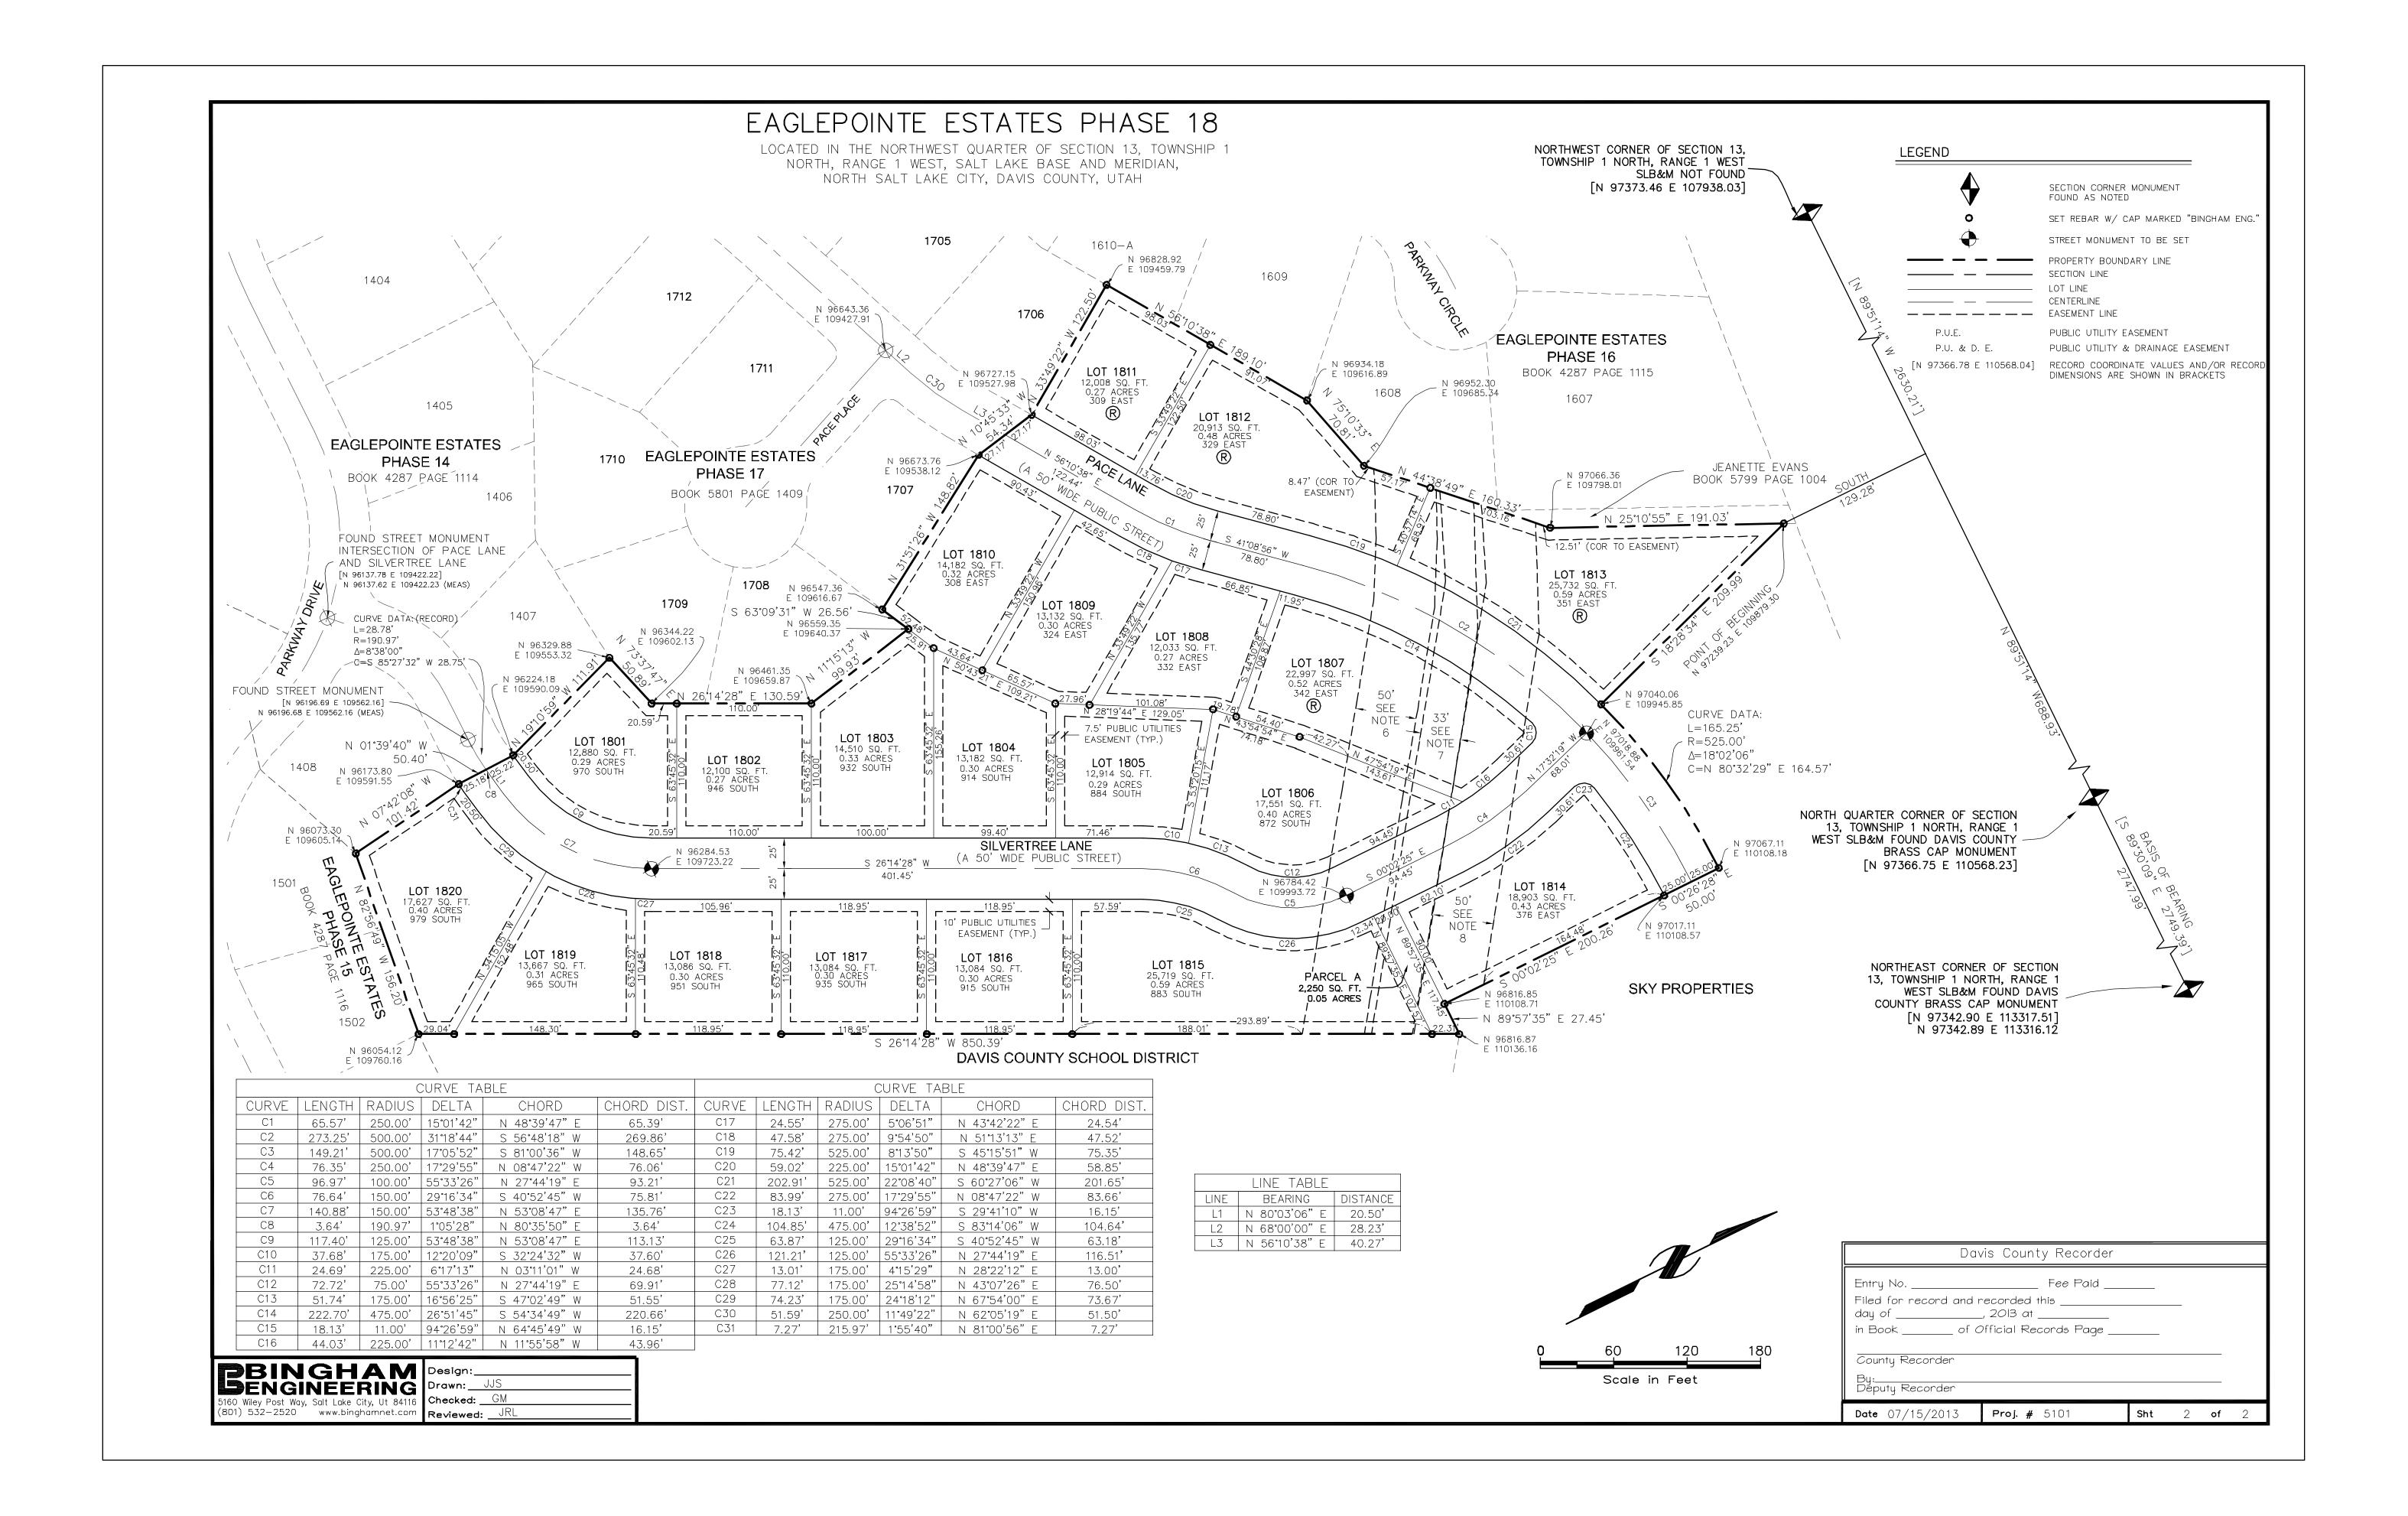

#### **REGULAR SESSION - 7:00 p.m.**

- 7:00 Introduction by Mayor Len Arave
- 7:02 Invocation and Pledge of Allegiance ~ Council Member Stan Porter
- 7:05 Swearing in of Police Officer Christopher Marquez
- 7:10 Citizen Comment
- 7:20 Approval of Foxboro South Park improvements.
- 7:35 Consideration of residents' requests related to Deer Hollow Park.
- 8:05 Approval of Deer Hollow Park Improvements.
- 8:20 Consideration of Preliminary Design Plan and Final Plat for Foxboro South, Plat 8. Hallmark Homes, applicant.
- 8:30 Consideration of Final Plat for Foxboro North Stonehaven East PUD. Woodside Homes, applicant.
- 8:40 Consideration of Final Plat for Eaglepointe Estates Phase 18. Sky Properties, applicant.
- 8:45 Consideration of a trail agreement between Sky Properties and the City for a portion of property located within Eaglepointe Estates, Phase 18.
- 8:55 Consideration of Site Plan for Storage City, Phase 2. Menlove Construction, applicant.
- 9:15 Awarding of Contract for Legacy Trail Asphalt Preservation Project Holbrook Asphalt.
- 9:20 City Attorney's report
- 9:30 Mayor's report
- 9:35 City Manager's report
- 9:45 Adjourn