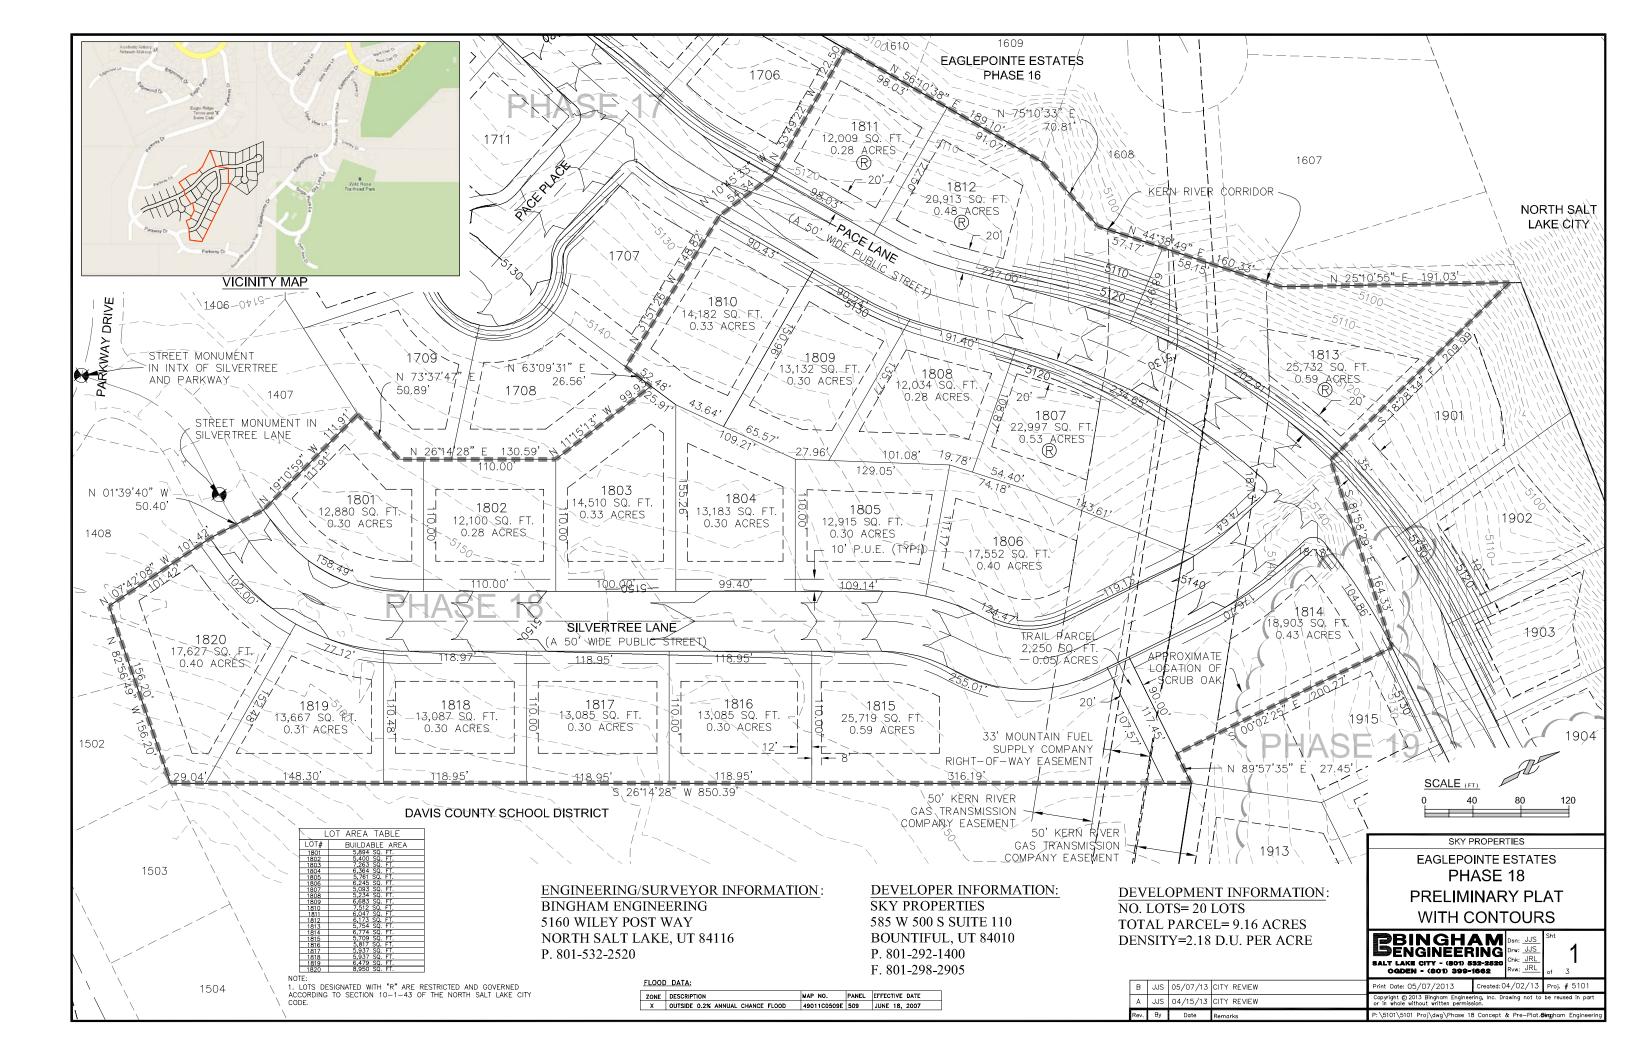

#### **REGULAR SESSION - 7:00 p.m.**

- 7:00 Introduction by Mayor Len Arave
- 7:02 Invocation and Pledge of Allegiance ~ Council Member Stan Porter
- 7:05 Swearing in of Police Officer Christopher Marquez
- 7:10 Citizen Comment
- 7:20 Approval of Foxboro South Park improvements.
- 7:35 Consideration of residents' requests related to Deer Hollow Park.
- 8:05 Approval of Deer Hollow Park Improvements.
- 8:20 Consideration of Preliminary Design Plan and Final Plat for Foxboro South, Plat 8. Hallmark Homes, applicant.
- 8:30 Consideration of Final Plat for Foxboro North Stonehaven East PUD. Woodside Homes, applicant.
- 8:40 Consideration of Final Plat for Eaglepointe Estates Phase 18. Sky Properties, applicant.
- 8:45 Consideration of a trail agreement between Sky Properties and the City for a portion of property located within Eaglepointe Estates, Phase 18.
- 8:55 Consideration of Site Plan for Storage City, Phase 2. Menlove Construction, applicant.
- 9:15 Awarding of Contract for Legacy Trail Asphalt Preservation Project Holbrook Asphalt.
- 9:20 City Attorney's report
- 9:30 Mayor's report
- 9:35 City Manager's report
- 9:45 Adjourn