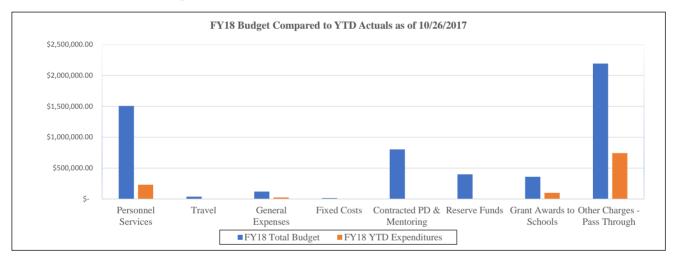

## FY17-18 Monthly Financial Report for State Charter School Board

As of:

10/26/2017

FY18 Revenue

FY18 Allocation \$ 3,878,600.00 FY17 Carry Forward \$ 1,670,663.94 Total FY18 Revenue \$ 5,549,263.94

| FY18 - State Charter School Board Overall |            |              |               |              |            |              |                 |              |           |              |             |
|-------------------------------------------|------------|--------------|---------------|--------------|------------|--------------|-----------------|--------------|-----------|--------------|-------------|
|                                           | FY17 Carry |              | FY18          |              | FY18 Total |              | FY18 Actuals as |              | FY18 YTD  |              | % of Budget |
|                                           | Forward    |              | Appropriation |              | Budget     |              | of 10/26/2017   |              | Remaining |              | Remaining   |
| Personnel Services                        | \$         | 370,000.00   | \$            | 1,136,637.72 | \$         | 1,506,637.72 | \$              | 231,693.97   | \$        | 1,274,943.75 | 84.62%      |
| Travel                                    | \$         | 15,000.00    | \$            | 23,678.00    | \$         | 38,678.00    | \$              | 1,225.49     | \$        | 37,452.51    | 96.83%      |
| General Expenses                          | \$         | 22,500.00    | \$            | 98,800.00    | \$         | 121,300.00   | \$              | 24,848.58    | \$        | 96,451.42    | 79.51%      |
| Fixed Costs                               | \$         | -            | \$            | 14,500.00    | \$         | 14,500.00    | \$              | -            | \$        | 14,500.00    | 100.00%     |
| Contracted PD & Mentoring                 | \$         | 387,945.00   | \$            | 415,000.00   | \$         | 802,945.00   | \$              | -            | \$        | 802,945.00   | 100.00%     |
| Reserve Funds                             | \$         | 400,000.00   | \$            | -            | \$         | 400,000.00   | \$              | -            | \$        | 400,000.00   | 100.00%     |
| Grant Awards to Schools                   | \$         | 360,000.00   | \$            | -            | \$         | 360,000.00   | \$              | 100,000.00   | \$        | 260,000.00   | 72.22%      |
| Other Charges - Pass Through              | \$         | 93,087.00    | \$            | 2,100,000.00 | \$         | 2,193,087.00 | \$              | 743,152.02   | \$        | 1,449,934.98 | 66.11%      |
| Total Expenses                            | \$         | 1,648,532.00 | \$            | 3,788,615.72 | \$         | 5,437,147.72 | \$              | 1,100,920.06 | \$        | 4,336,227.66 | 79.75%      |
| FY17 Unobligated                          | \$         | 22,131.94    |               |              |            |              |                 |              |           |              |             |
| FY18 Unobligated                          |            |              | \$            | 89,984.28    |            |              |                 |              |           |              |             |
|                                           |            |              | \$            | 3,878,600.00 | -          |              |                 |              |           |              |             |
| Total FY17 & FY18 Unobligated             |            |              |               |              | \$         | 112,116.22   | _               |              |           |              |             |
| Total FY18 Budget                         |            |              |               |              | \$         | 5,549,263.94 |                 |              |           |              |             |