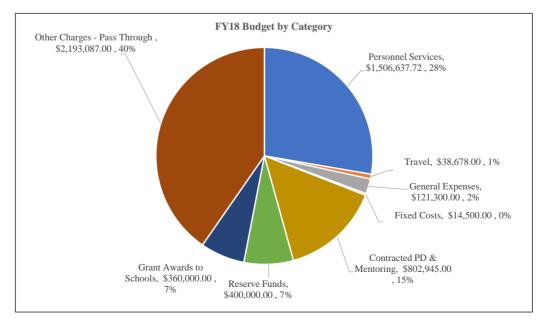

## FY17-18 Monthly Financial Report for State Charter School Board

As of:

10/26/2017

FY18 Revenue

FY18 Allocation \$ 3,878,600.00 FY17 Carry Forward \$ 1,670,663.94 Total FY18 Revenue \$ 5,549,263.94

| FY18 - State Charter School Board Overall |            |              |               |              |            |              |                 |              |           |              |             |
|-------------------------------------------|------------|--------------|---------------|--------------|------------|--------------|-----------------|--------------|-----------|--------------|-------------|
|                                           | FY17 Carry |              | FY18          |              | FY18 Total |              | FY18 Actuals as |              | FY18 YTD  |              | % of Budget |
|                                           | Forward    |              | Appropriation |              | Budget     |              | of 10/26/2017   |              | Remaining |              | Remaining   |
| Personnel Services                        | \$         | 370,000.00   | \$            | 1,136,637.72 | \$         | 1,506,637.72 | \$              | 231,693.97   | \$        | 1,274,943.75 | 84.62%      |
| Travel                                    | \$         | 15,000.00    | \$            | 23,678.00    | \$         | 38,678.00    | \$              | 1,225.49     | \$        | 37,452.51    | 96.83%      |
| General Expenses                          | \$         | 22,500.00    | \$            | 98,800.00    | \$         | 121,300.00   | \$              | 24,848.58    | \$        | 96,451.42    | 79.51%      |
| Fixed Costs                               | \$         | -            | \$            | 14,500.00    | \$         | 14,500.00    | \$              | -            | \$        | 14,500.00    | 100.00%     |
| Contracted PD & Mentoring                 | \$         | 387,945.00   | \$            | 415,000.00   | \$         | 802,945.00   | \$              | -            | \$        | 802,945.00   | 100.00%     |
| Reserve Funds                             | \$         | 400,000.00   | \$            | -            | \$         | 400,000.00   | \$              | -            | \$        | 400,000.00   | 100.00%     |
| Grant Awards to Schools                   | \$         | 360,000.00   | \$            | -            | \$         | 360,000.00   | \$              | 100,000.00   | \$        | 260,000.00   | 72.22%      |
| Other Charges - Pass Through              | \$         | 93,087.00    | \$            | 2,100,000.00 | \$         | 2,193,087.00 | \$              | 743,152.02   | \$        | 1,449,934.98 | 66.11%      |
| Total Expenses                            | \$         | 1,648,532.00 | \$            | 3,788,615.72 | \$         | 5,437,147.72 | \$              | 1,100,920.06 | \$        | 4,336,227.66 | 79.75%      |
| FY17 Unobligated                          | \$         | 22,131.94    |               |              |            |              |                 |              |           |              |             |
| FY18 Unobligated                          |            |              | \$            | 89,984.28    |            |              |                 |              |           |              |             |
|                                           |            |              | \$            | 3,878,600.00 | -          |              |                 |              |           |              |             |
| Total FY17 & FY18 Unobligated             |            |              |               |              | \$         | 112,116.22   | _               |              |           |              |             |
| Total FY18 Budget                         |            |              |               |              | \$         | 5,549,263.94 |                 |              |           |              |             |