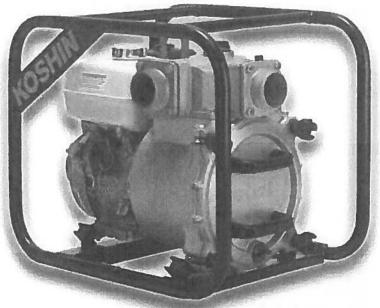

| Item | No.  |  |
|------|------|--|
| петп | INO. |  |

MEMO TO: City Council

FROM: Road Department 🥖

Recommendation:

Subject: Purchase of a pump

Date: Sep. 20,2016

Fiscal Impact: \$ 1,924.65 plus freight

Funding Source: 60-650/60-264

**Background**: In the past we have repaired the irrigation system, irrigation drainage at the city park, as well as pumping the west hunter hollow drainage. And for all of these we have had to rent pumps. Hunter hollow most rain storms we have had to pump it down. Several years ago we have seen the portable pumps at the old fire station. And ask to borrow them. They weren't running. We worked on them and have been using them as much as possible. They are not dependable. We still rent some times to get by.

**Recommended Motion**: For the type of work our department does my recommendation is a 4' full trash pump. We have rented several kinds of pumps. My recommendation is using outback rental bid of \$1924.65 plus freight. They are local and dealers for this pump. We have used this pump, it does pick up large rocks.

### HONDA TRASH PUMPS

### **Outstanding Features**

- Silicon Carbide Mechanical Seals for Increased Abrasive Resistance, Longer Life, and Less Maintenance
- Impellers Blended with Hi-Chrome Cast Iron, for Extreme Durability and Erosion Resistance
- Front Covers are Removable Without
   Disassembly of Hoses. Easy and Quick
   Access, for Cleaning out Debris, or Pump Repair
- Volutes are Constructed of Spheroidal Graphite Ductile Iron, Eliminating the Need for a Wear Plate, Increasing Durability, and Longer Operating Life
- Pump Housings are Made of Die Cast Aluminum for Strength, Weight Reduction, and Portability
- Strong Transport Protection Powder Coated Steel Roll Cages
- Honda Engines with Low Oil Shut Off
- •Two Year Limited Warranty on Pump Ends