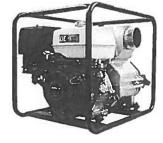

### HONDA TRASH PUMPS

### **Outstanding Features**

- Silicon Carbide Mechanical Seals for Increased Abrasive Resistance, Longer Life, and Less Maintenance
- Impellers Blended with Hi-Chrome Cast Iron, for Extreme Durability and Erosion Resistance
- Front Covers are Removable Without
   Disassembly of Hoses. Easy and Quick
   Access, for Cleaning out Debris, or Pump Repair
- Volutes are Constructed of Spheroidal Graphite Ductile Iron, Eliminating the Need for a Wear Plate, Increasing Durability, and Longer Operating Life
- Pump Housings are Made of Die Cast Aluminum for Strength, Weight Reduction, and Portability
- Strong Transport Protection Powder Coated Steel Roll Cages
- Honda Engines with Low Oil Shut Off
- •Two Year Limited Warranty on Pump Ends