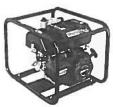

### HONDA TRASH PUMPS

### **Outstanding Features**

- Silicon Carbide Mechanical Seals for Increased Abrasive Resistance, Longer Life, and Less Maintenance
- Impellers Blended with Hi-Chrome Cast Iron, for Extreme Durability and Erosion Resistance
- Front Covers are Removable Without
   Disassembly of Hoses. Easy and Quick
   Access, for Cleaning out Debris, or Pump Repair
- Volutes are Constructed of Spheroidal Graphite Ductile Iron, Eliminating the Need for a Wear Plate, Increasing Durability, and Longer Operating Life
- Pump Housings are Made of Die Cast Aluminum for Strength, Weight Reduction, and Portability
- Strong Transport Protection Powder Coated Steel Roll Cages
- Honda Engines with Low Oil Shut Off
- •Two Year Limited Warranty on Pump Ends