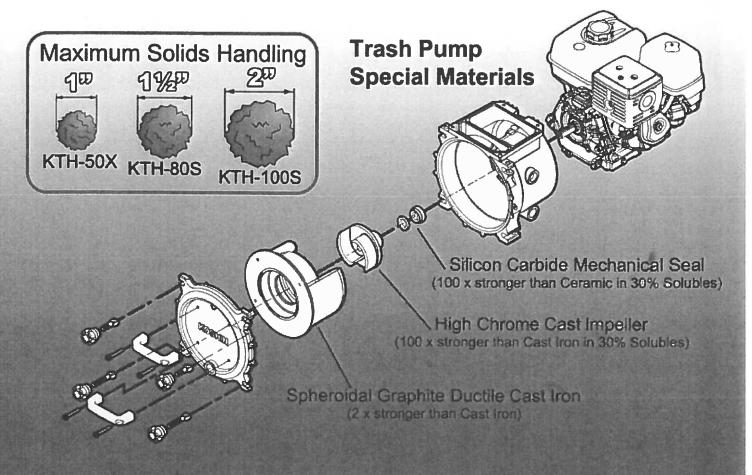

### **Outstanding Features**

- Silicon Carbide Mechanical Seals for Increased Abrasive Resistance, Longer Life, and Less Maintenance
- Impellers Blended with Hi-Chrome Cast Iron, for Extreme Durability and Erosion Resistance
- Front Covers are Removable Without
   Disassembly of Hoses. Easy and Quick
   Access, for Cleaning out Debris, or Pump Repair
- Volutes are Constructed of Spheroidal Graphite Ductile Iron, Eliminating the Need for a Wear Plate, Increasing Durability, and Longer Operating Life
- Pump Housings are Made of Die Cast Aluminum for Strength, Weight Reduction, and Portability
- Strong Transport Protection Powder Coated Steel Roll Cages
- Honda Engines with Low Oil Shut Off
- •Two Year Limited Warranty on Pump Ends