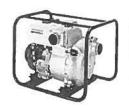

### HONDA TRASH PUMPS

### **Outstanding Features**

- Silicon Carbide Mechanical Seals for Increased Abrasive Resistance, Longer Life, and Less Maintenance
- Impellers Blended with Hi-Chrome Cast Iron, for Extreme Durability and Erosion Resistance
- Front Covers are Removable Without
   Disassembly of Hoses. Easy and Quick
   Access, for Cleaning out Debris, or Pump Repair
- Volutes are Constructed of Spheroidal Graphite Ductile Iron, Eliminating the Need for a Wear Plate, Increasing Durability, and Longer Operating Life
- Pump Housings are Made of Die Cast Aluminum for Strength, Weight Reduction, and Portability
- Strong Transport Protection Powder Coated Steel Roll Cages
- Honda Engines with Low Oil Shut Off
- •Two Year Limited Warranty on Pump Ends

KTH-80S

KTH-50X

| 120          | PERFORMAN |                         |       |
|--------------|-----------|-------------------------|-------|
| 100          |           | KTH-50<br>KTH-80        |       |
| EAD 80       |           | KTH-10                  | 05    |
| FEET OF HEAD |           |                         |       |
| 40           |           | 1                       |       |
| 20           |           |                         | 1     |
| ٥            |           | 300 400<br>3 PER MINUTE | 500 6 |