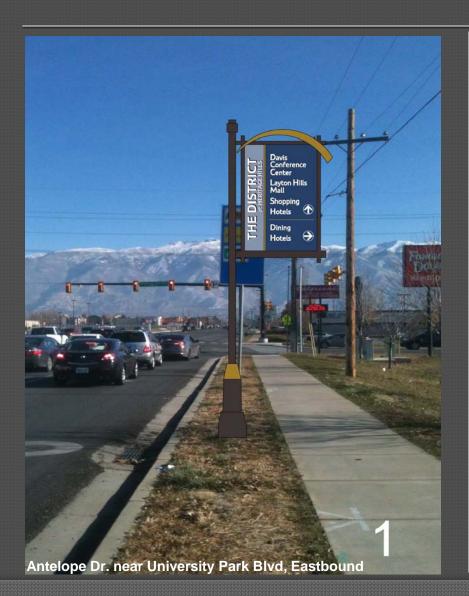

#### DESIGN SPECIFICATIONS

- Product made by Mountain States Lighting (Same company as our light poles)
- Sign made of 1/8" aluminum with vinyl overlay
- Ubuntu Font (same as new City logo)
- Aluminum pole and tubing, ¼" thickness, 28 EPA wind load
- Base made of high density foam core elastomer with a density of 71 lbs. per cubic foot. Base to be an average of 5/8" thick
- Mounted to a concrete base or stingers when necessary

#### Banners

WAYFINDING & BANNER PLACEMENT

Note: Additional Signs projected post 1425 North I-15 Overpass Improvements including an additional sign on 1425 North eastbound near Sign 18 and 2 on Main Street