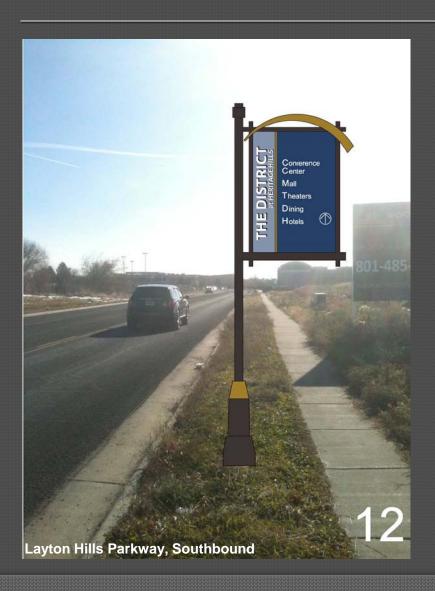

#### Banners

WAYFINDING & BANNER PLACEMENT

Note: Additional Signs projected post 1425 North I-15 Overpass Improvements including an additional sign on 1425 North eastbound near Sign 18 and 2 on Main Street