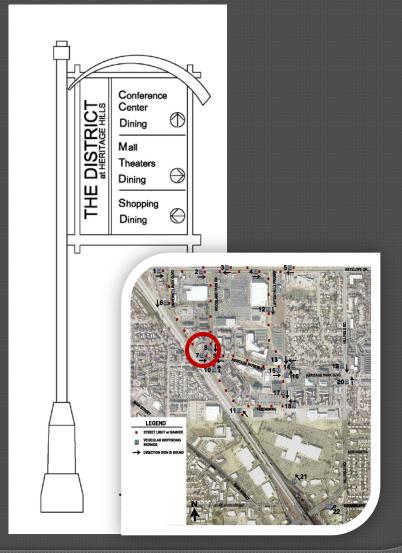

#### DESIGN SPECIFICATIONS

- Product made by Mountain States Lighting (Same company as our light poles)
- Sign made of 1/8" aluminum with vinyl overlay
- Ubuntu Font (same as new City logo)
- Aluminum pole and tubing, ¼" thickness, 28 EPA wind load
- Base made of high density foam core elastomer with a density of 71 lbs. per cubic foot. Base to be an average of 5/8" thick
- Mounted to a concrete base or stingers when necessary

#### Banners

WAYFINDING & BANNER PLACEMENT

Note: Additional Signs projected post 1425 North I-15 Overpass Improvements including an additional sign on 1425 North eastbound near Sign 18 and 2 on Main Street