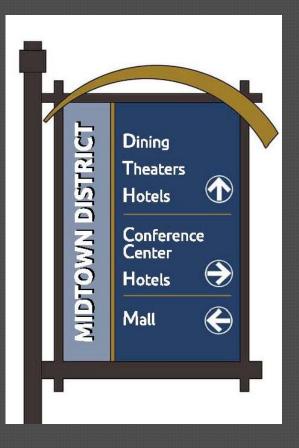

#### WAYFINDING SIGNAGE

Parks & Recreation Department
Community Development
February 4, 2016

Case Studies: Salt Lake City & Provo; Internet – Morris County, NJ

The Design

#### DESIGN SPECIFICATIONS

- Product made by Mountain States Lighting (Same company as our light poles)
- Sign made of 1/8" aluminum with vinyl overlay
- Ubuntu Font (same as new City logo)
- Aluminum pole and tubing, ¼" thickness, 28 EPA wind load
- Base made of high density foam core elastomer with a density of 71 lbs. per cubic foot. Base to be an average of 5/8" thick
- Mounted to a concrete base or stingers when necessary