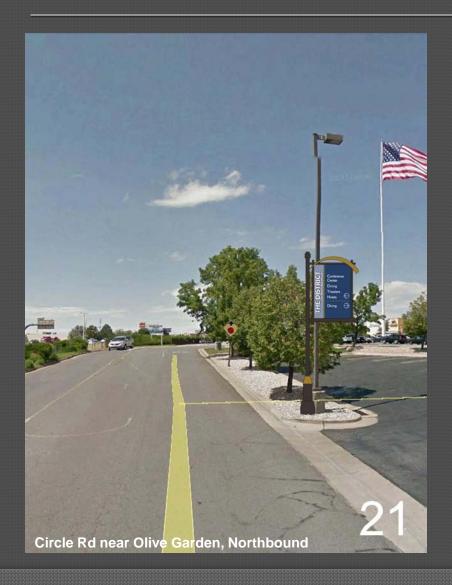

#### Banners

WAYFINDING & BANNER PLACEMENT

Note: Additional Signs projected post 1425 North I-15 Overpass Improvements including an additional sign on 1425 North eastbound near Sign 18 and 2 on Main Street