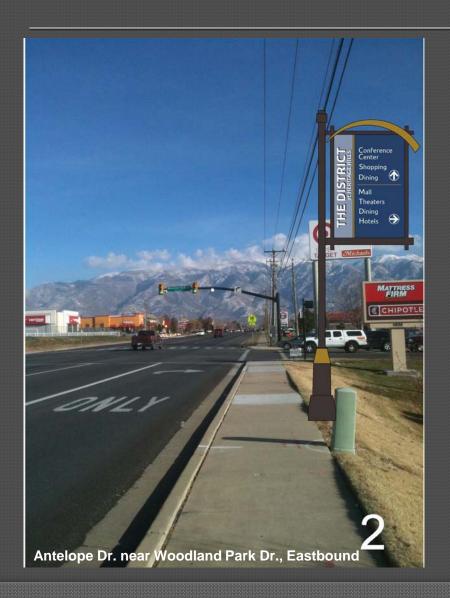

#### Banners

WAYFINDING & BANNER PLACEMENT

Note: Additional Signs projected post 1425 North I-15 Overpass Improvements including an additional sign on 1425 North eastbound near Sign 18 and 2 on Main Street