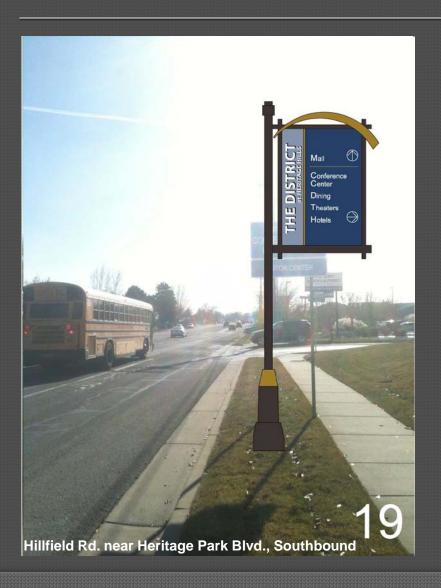

#### Banners

WAYFINDING & BANNER PLACEMENT

Note: Additional Signs projected post 1425 North I-15 Overpass Improvements including an additional sign on 1425 North eastbound near Sign 18 and 2 on Main Street