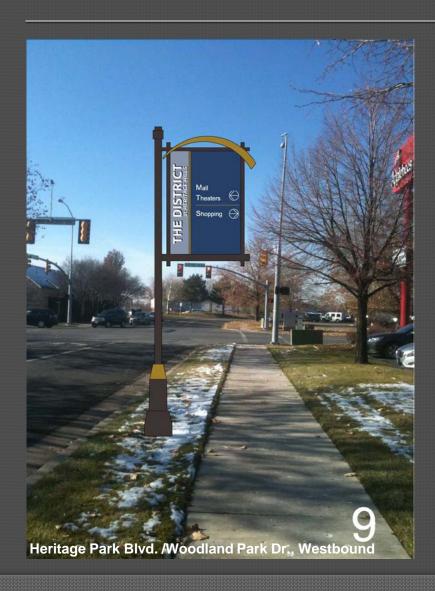

#### DESIGN SPECIFICATIONS

- Product made by Mountain States Lighting (Same company as our light poles)
- Sign made of 1/8" aluminum with vinyl overlay
- Ubuntu Font (same as new City logo)
- Aluminum pole and tubing, ¼" thickness, 28 EPA wind load
- Base made of high density foam core elastomer with a density of 71 lbs. per cubic foot. Base to be an average of 5/8" thick
- Mounted to a concrete base or stingers when necessary

#### Banners

WAYFINDING & BANNER PLACEMENT

Note: Additional Signs projected post 1425 North I-15 Overpass Improvements including an additional sign on 1425 North eastbound near Sign 18 and 2 on Main Street