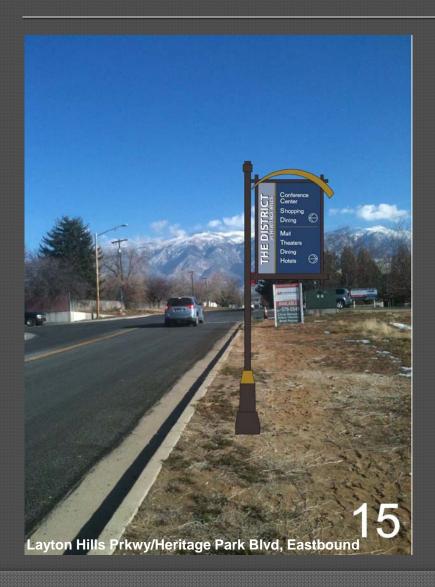

#### Banners

WAYFINDING & BANNER PLACEMENT

Note: Additional Signs projected post 1425 North I-15 Overpass Improvements including an additional sign on 1425 North eastbound near Sign 18 and 2 on Main Street