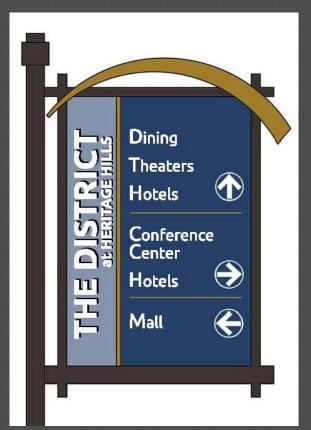

e Design



#### DESIGN SPECIFICATIONS

- Product made by Mountain States Lighting (Same company as our light poles)
- Sign made of 1/8" aluminum with vinyl overlay
- Ubuntu Font (same as new City logo)
- Aluminum pole and tubing, ¼" thickness, 28 EPA wind load
- Base made of high density foam core elastomer with a density of 71 lbs. per cubic foot. Base to be an average of 5/8" thick
- Mounted to a concrete base or stingers when necessary

#### Top Three Names







#### Banners









WAYFINDING & BANNER PLACEMENT

Note: Additional Signs projected post 1425 North I-15 Overpass Improvements including an additional sign on 1425 North eastbound near Sign 18 and 2 on Main Street

























































































#### Top Three Names







#### Mall Walkway Enhancements



IMPROVE PEDESTRIAN CIRCULATION TO LAYTON HILLS MALL