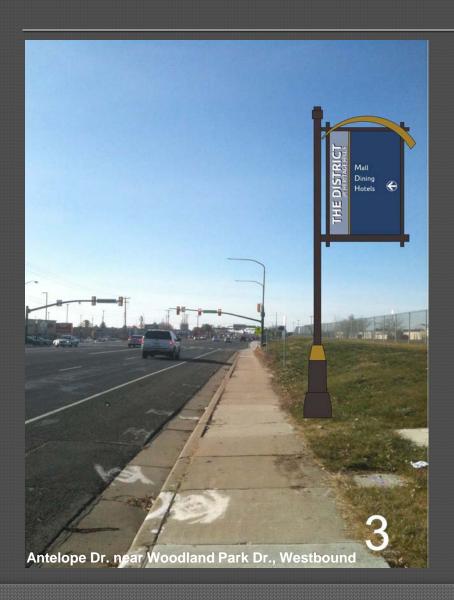

#### Banners

WAYFINDING & BANNER PLACEMENT

Note: Additional Signs projected post 1425 North I-15 Overpass Improvements including an additional sign on 1425 North eastbound near Sign 18 and 2 on Main Street