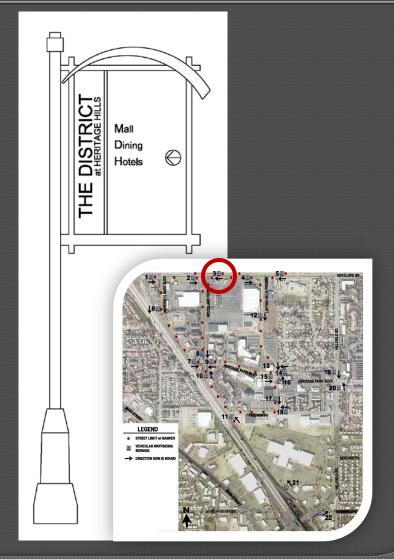

#### DESIGN SPECIFICATIONS

- Product made by Mountain States Lighting (Same company as our light poles)
- Sign made of 1/8" aluminum with vinyl overlay
- Ubuntu Font (same as new City logo)
- Aluminum pole and tubing, ¼" thickness, 28 EPA wind load
- Base made of high density foam core elastomer with a density of 71 lbs. per cubic foot. Base to be an average of 5/8" thick
- Mounted to a concrete base or stingers when necessary

#### Banners

WAYFINDING & BANNER PLACEMENT

Note: Additional Signs projected post 1425 North I-15 Overpass Improvements including an additional sign on 1425 North eastbound near Sign 18 and 2 on Main Street