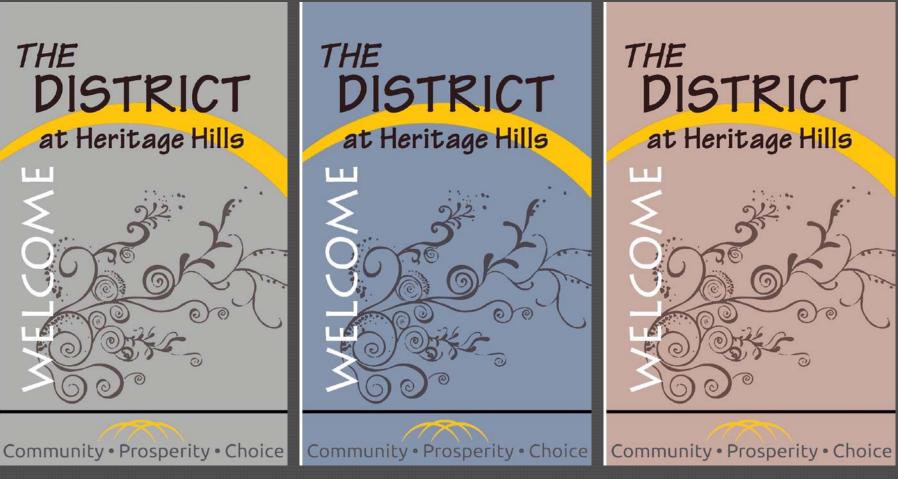

#### WAYFINDING SIGNAGE

Parks & Recreation Department
Community Development
February 4, 2016













Case Studies: Salt Lake City & Provo; Internet – Morris County, NJ

The Design



#### DESIGN SPECIFICATIONS

- Product made by Mountain States Lighting (Same company as our light poles)
- Sign made of 1/8" aluminum with vinyl overlay
- Ubuntu Font (same as new City logo)
- Aluminum pole and tubing, ¼" thickness, 28 EPA wind load
- Base made of high density foam core elastomer with a density of 71 lbs. per cubic foot. Base to be an average of 5/8" thick
- Mounted to a concrete base or stingers when necessary

#### Top Three Names







#### Banners









WAYFINDING & BANNER PLACEMENT

Note: Additional Signs projected post 1425 North I-15 Overpass Improvements including an additional sign on 1425 North eastbound near Sign 18 and 2 on Main Street

























































































#### Top Three Names







#### Mall Walkway Enhancements



IMPROVE PEDESTRIAN CIRCULATION TO LAYTON HILLS MALL