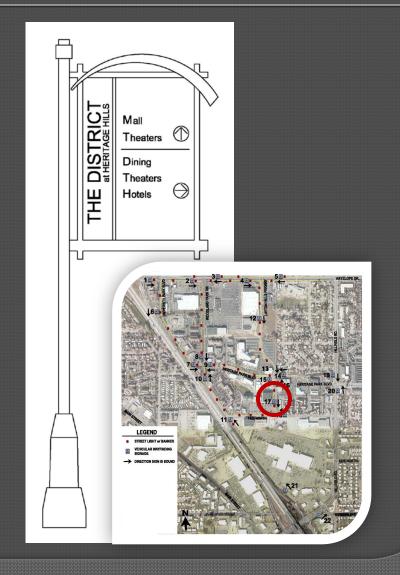

ty & Provo; Internet – Morris County, NJ

The Design



#### DESIGN SPECIFICATIONS

- Product made by Mountain States Lighting (Same company as our light poles)
- Sign made of 1/8" aluminum with vinyl overlay
- Ubuntu Font (same as new City logo)
- Aluminum pole and tubing, ¼" thickness, 28 EPA wind load
- Base made of high density foam core elastomer with a density of 71 lbs. per cubic foot. Base to be an average of 5/8" thick
- Mounted to a concrete base or stingers when necessary

#### Top Three Names







#### Banners









WAYFINDING & BANNER PLACEMENT

Note: Additional Signs projected post 1425 North I-15 Overpass Improvements including an additional sign on 1425 North eastbound near Sign 18 and 2 on Main Street

























































































#### Top Three Names







#### Mall Walkway Enhancements



IMPROVE PEDESTRIAN CIRCULATION TO LAYTON HILLS MALL