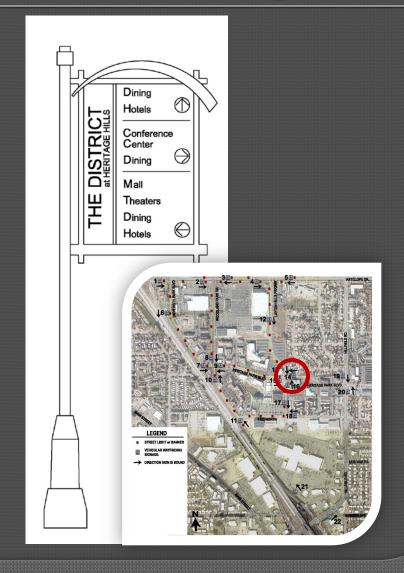

#### Banners

WAYFINDING & BANNER PLACEMENT

Note: Additional Signs projected post 1425 North I-15 Overpass Improvements including an additional sign on 1425 North eastbound near Sign 18 and 2 on Main Street