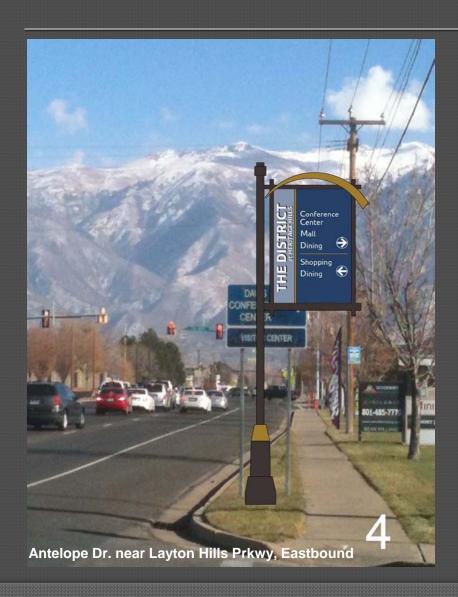

#### Banners

WAYFINDING & BANNER PLACEMENT

Note: Additional Signs projected post 1425 North I-15 Overpass Improvements including an additional sign on 1425 North eastbound near Sign 18 and 2 on Main Street