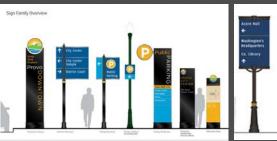

#### DESIGN SPECIFICATIONS

- Product made by Mountain States Lighting (Same company as our light poles)
- Sign made of 1/8" aluminum with vinyl overlay
- Ubuntu Font (same as new City logo)
- Aluminum pole and tubing, ¼" thickness, 28 EPA wind load
- Base made of high density foam core elastomer with a density of 71 lbs. per cubic foot. Base to be an average of 5/8" thick
- Mounted to a concrete base or stingers when necessary