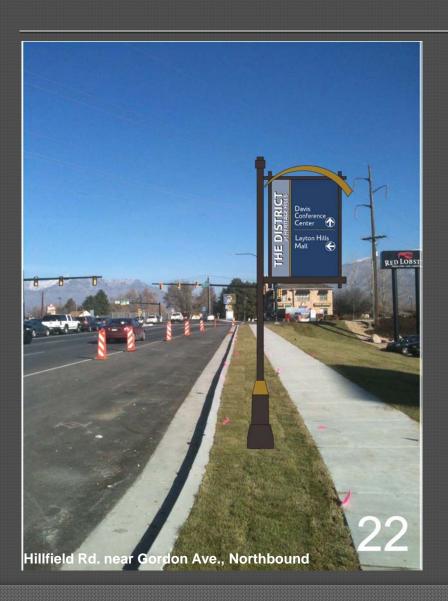

#### Banners

WAYFINDING & BANNER PLACEMENT

Note: Additional Signs projected post 1425 North I-15 Overpass Improvements including an additional sign on 1425 North eastbound near Sign 18 and 2 on Main Street