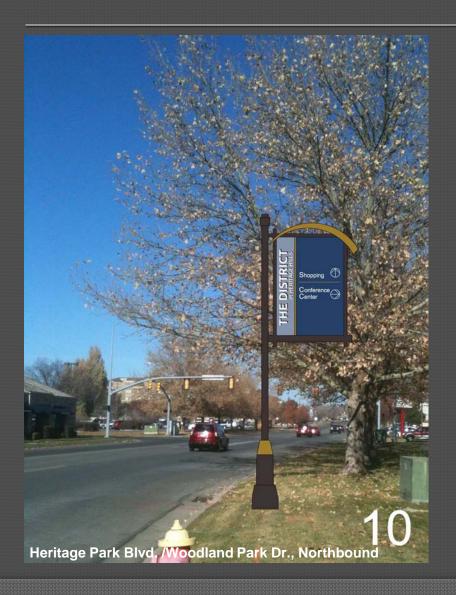

#### DESIGN SPECIFICATIONS

- Product made by Mountain States Lighting (Same company as our light poles)
- Sign made of 1/8" aluminum with vinyl overlay
- Ubuntu Font (same as new City logo)
- Aluminum pole and tubing, ¼" thickness, 28 EPA wind load
- Base made of high density foam core elastomer with a density of 71 lbs. per cubic foot. Base to be an average of 5/8" thick
- Mounted to a concrete base or stingers when necessary

#### Banners

WAYFINDING & BANNER PLACEMENT

Note: Additional Signs projected post 1425 North I-15 Overpass Improvements including an additional sign on 1425 North eastbound near Sign 18 and 2 on Main Street