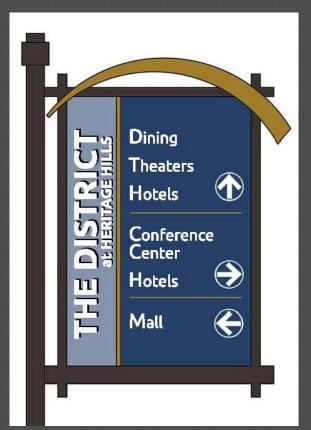

#### WAYFINDING SIGNAGE

Parks & Recreation Department
Community Development
February 4, 2016













Case Studies: Salt Lake City & Provo; Internet – Morris County, NJ

The Design



#### DESIGN SPECIFICATIONS

- Product made by Mountain States Lighting (Same company as our light poles)
- Sign made of 1/8" aluminum with vinyl overlay
- Ubuntu Font (same as new City logo)
- Aluminum pole and tubing, ¼" thickness, 28 EPA wind load
- Base made of high density foam core elastomer with a density of 71 lbs. per cubic foot. Base to be an average of 5/8" thick
- Mounted to a concrete base or stingers when necessary

#### Top Three Names







#### Banners









WAYFINDING & BANNER PLACEMENT

Note: Additional Signs projected post 1425 North I-15 Overpass Improvements including an additional sign on 1425 North eastbound near Sign 18 and 2 on Main Street

























































































#### Top Three Names







#### Mall Walkway Enhancements



IMPROVE PEDESTRIAN CIRCULATION TO LAYTON HILLS MALL