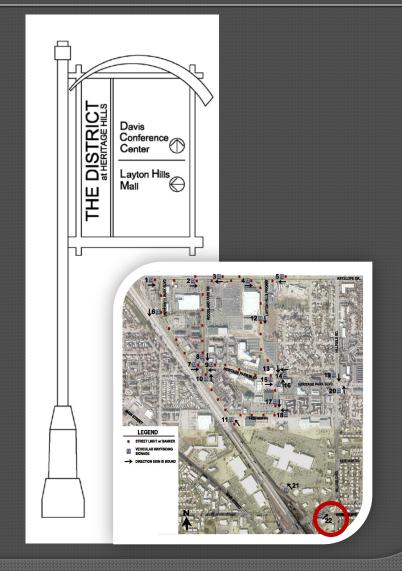

#### Banners

WAYFINDING & BANNER PLACEMENT

Note: Additional Signs projected post 1425 North I-15 Overpass Improvements including an additional sign on 1425 North eastbound near Sign 18 and 2 on Main Street