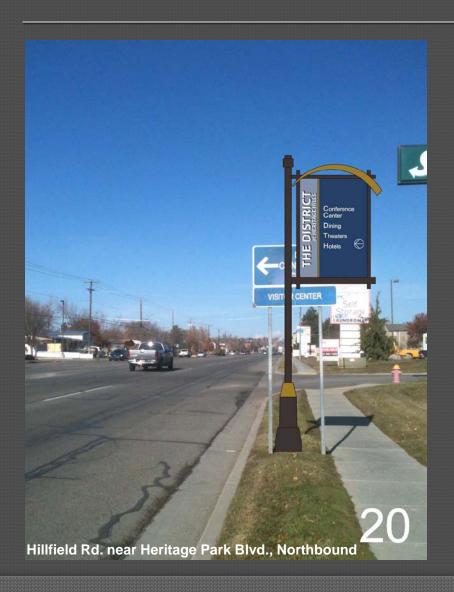

#### Banners

WAYFINDING & BANNER PLACEMENT

Note: Additional Signs projected post 1425 North I-15 Overpass Improvements including an additional sign on 1425 North eastbound near Sign 18 and 2 on Main Street