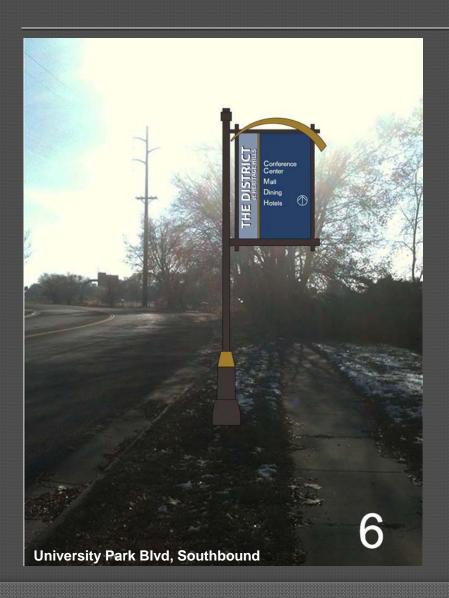

#### Banners

WAYFINDING & BANNER PLACEMENT

Note: Additional Signs projected post 1425 North I-15 Overpass Improvements including an additional sign on 1425 North eastbound near Sign 18 and 2 on Main Street