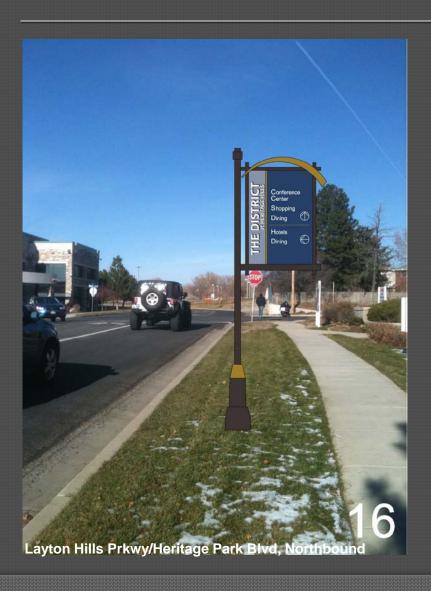

#### Banners

WAYFINDING & BANNER PLACEMENT

Note: Additional Signs projected post 1425 North I-15 Overpass Improvements including an additional sign on 1425 North eastbound near Sign 18 and 2 on Main Street