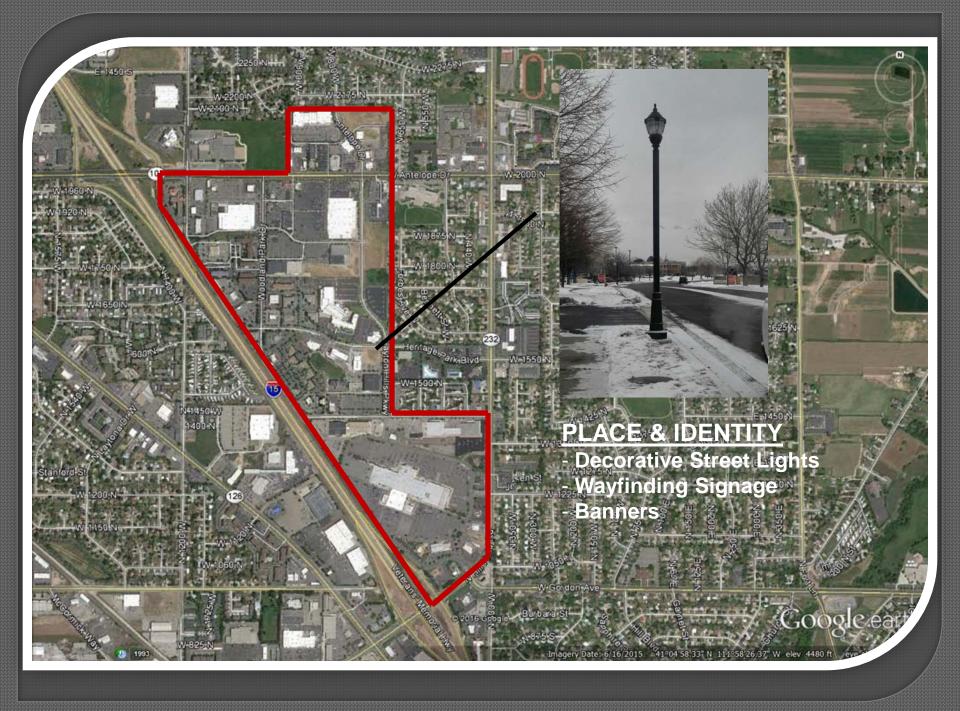

#### Banners

WAYFINDING & BANNER PLACEMENT

Note: Additional Signs projected post 1425 North I-15 Overpass Improvements including an additional sign on 1425 North eastbound near Sign 18 and 2 on Main Street