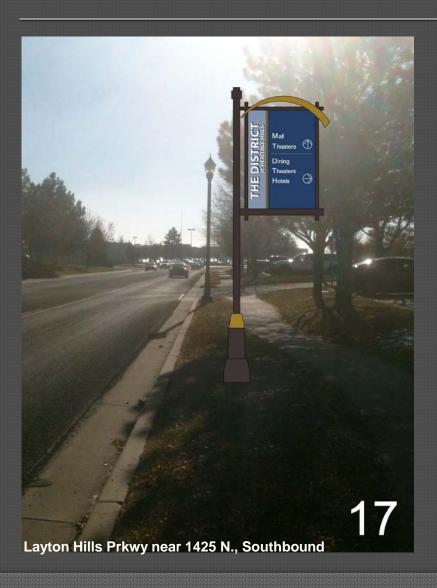

City & Provo; Internet – Morris County, NJ

The Design



#### DESIGN SPECIFICATIONS

- Product made by Mountain States Lighting (Same company as our light poles)
- Sign made of 1/8" aluminum with vinyl overlay
- Ubuntu Font (same as new City logo)
- Aluminum pole and tubing, ¼" thickness, 28 EPA wind load
- Base made of high density foam core elastomer with a density of 71 lbs. per cubic foot. Base to be an average of 5/8" thick
- Mounted to a concrete base or stingers when necessary

#### Top Three Names







#### Banners









WAYFINDING & BANNER PLACEMENT

Note: Additional Signs projected post 1425 North I-15 Overpass Improvements including an additional sign on 1425 North eastbound near Sign 18 and 2 on Main Street

























































































#### Top Three Names







#### Mall Walkway Enhancements



IMPROVE PEDESTRIAN CIRCULATION TO LAYTON HILLS MALL