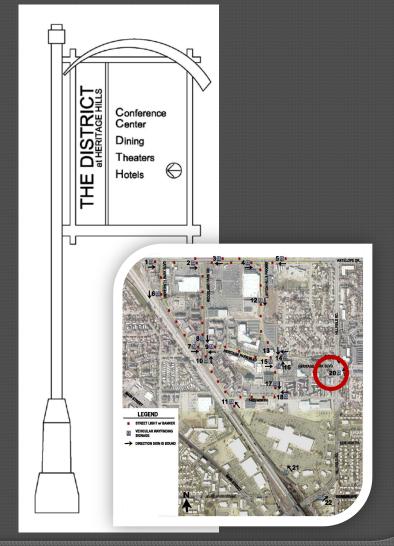

#### Banners

WAYFINDING & BANNER PLACEMENT

Note: Additional Signs projected post 1425 North I-15 Overpass Improvements including an additional sign on 1425 North eastbound near Sign 18 and 2 on Main Street