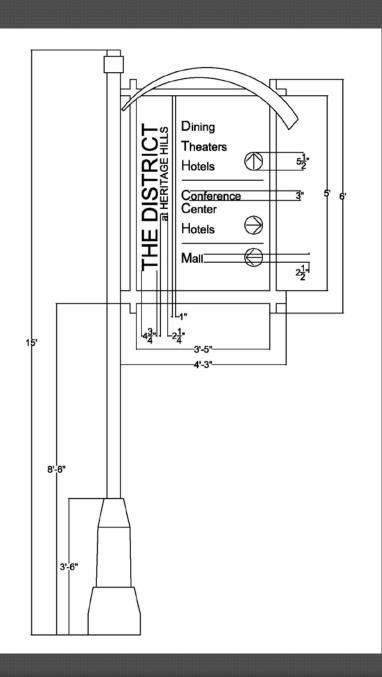

#### DESIGN SPECIFICATIONS

- Product made by Mountain States Lighting (Same company as our light poles)
- Sign made of 1/8" aluminum with vinyl overlay
- Ubuntu Font (same as new City logo)
- Aluminum pole and tubing, ¼" thickness, 28 EPA wind load
- Base made of high density foam core elastomer with a density of 71 lbs. per cubic foot. Base to be an average of 5/8" thick
- Mounted to a concrete base or stingers when necessary