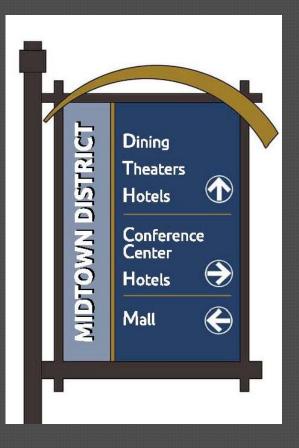

sign



#### DESIGN SPECIFICATIONS

- Product made by Mountain States Lighting (Same company as our light poles)
- Sign made of 1/8" aluminum with vinyl overlay
- Ubuntu Font (same as new City logo)
- Aluminum pole and tubing, ¼" thickness, 28 EPA wind load
- Base made of high density foam core elastomer with a density of 71 lbs. per cubic foot. Base to be an average of 5/8" thick
- Mounted to a concrete base or stingers when necessary

#### Top Three Names







#### Banners









WAYFINDING & BANNER PLACEMENT

Note: Additional Signs projected post 1425 North I-15 Overpass Improvements including an additional sign on 1425 North eastbound near Sign 18 and 2 on Main Street

























































































#### Top Three Names







#### Mall Walkway Enhancements



IMPROVE PEDESTRIAN CIRCULATION TO LAYTON HILLS MALL