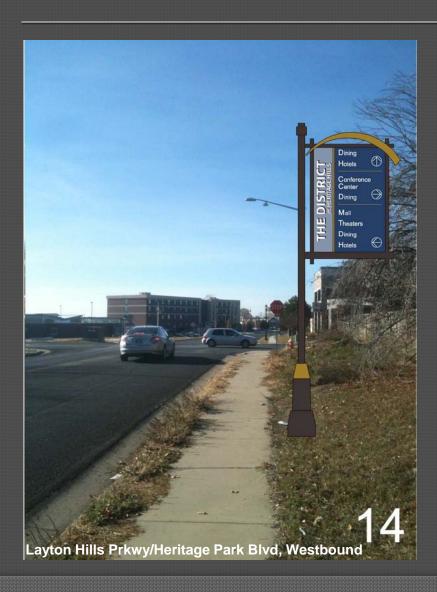

#### Banners

WAYFINDING & BANNER PLACEMENT

Note: Additional Signs projected post 1425 North I-15 Overpass Improvements including an additional sign on 1425 North eastbound near Sign 18 and 2 on Main Street