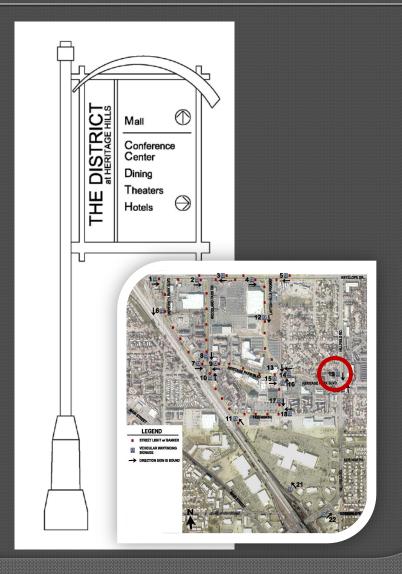

#### Banners

WAYFINDING & BANNER PLACEMENT

Note: Additional Signs projected post 1425 North I-15 Overpass Improvements including an additional sign on 1425 North eastbound near Sign 18 and 2 on Main Street