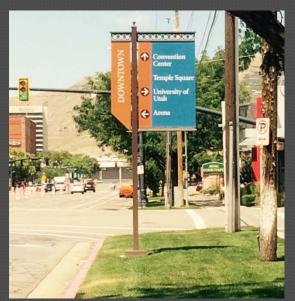

#### WAYFINDING SIGNAGE

Parks & Recreation Department
Community Development
February 4, 2016

Case Studies: Salt Lake City & Provo; Internet – Morris County, NJ

The Design