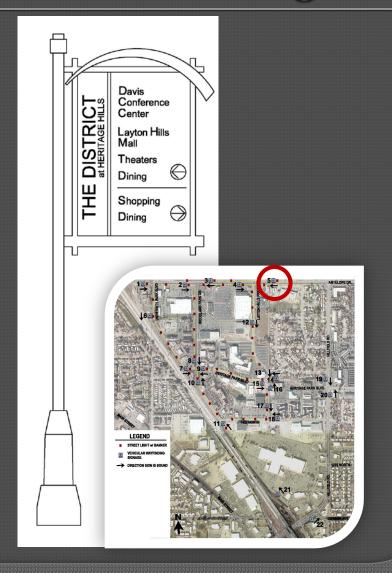

#### Banners

WAYFINDING & BANNER PLACEMENT

Note: Additional Signs projected post 1425 North I-15 Overpass Improvements including an additional sign on 1425 North eastbound near Sign 18 and 2 on Main Street