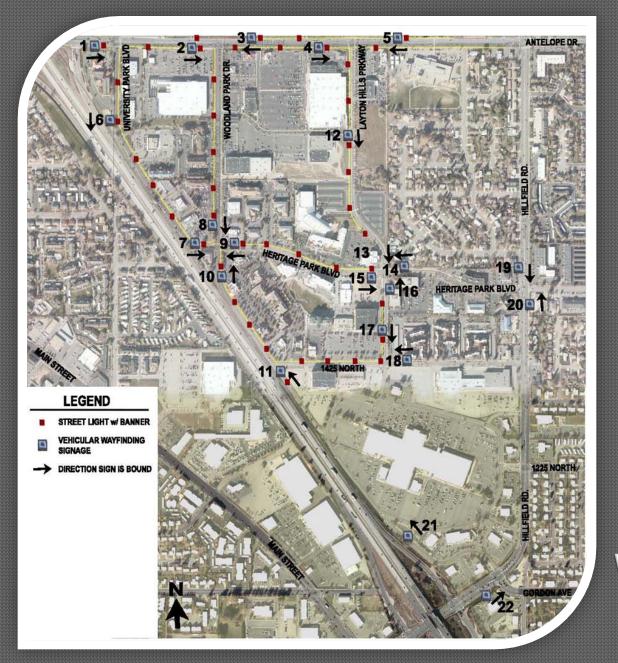

#### Banners

WAYFINDING & BANNER PLACEMENT

Note: Additional Signs projected post 1425 North I-15 Overpass Improvements including an additional sign on 1425 North eastbound near Sign 18 and 2 on Main Street