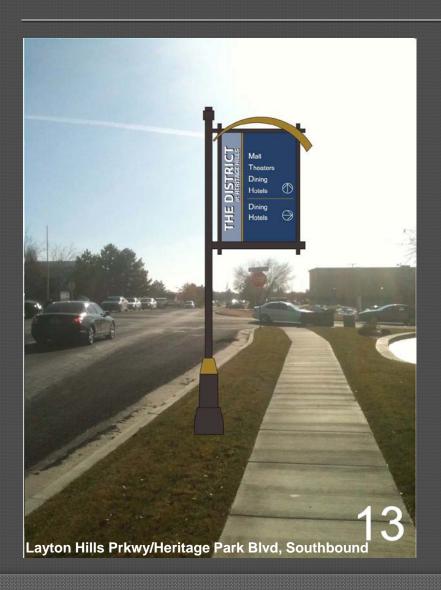

#### Banners

WAYFINDING & BANNER PLACEMENT

Note: Additional Signs projected post 1425 North I-15 Overpass Improvements including an additional sign on 1425 North eastbound near Sign 18 and 2 on Main Street