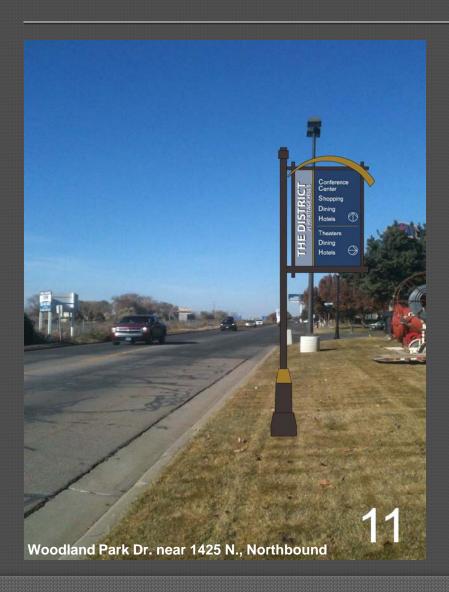

#### Banners

WAYFINDING & BANNER PLACEMENT

Note: Additional Signs projected post 1425 North I-15 Overpass Improvements including an additional sign on 1425 North eastbound near Sign 18 and 2 on Main Street