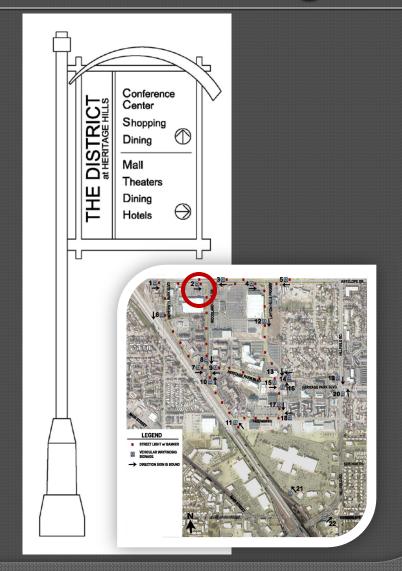

#### DESIGN SPECIFICATIONS

- Product made by Mountain States Lighting (Same company as our light poles)
- Sign made of 1/8" aluminum with vinyl overlay
- Ubuntu Font (same as new City logo)
- Aluminum pole and tubing, ¼" thickness, 28 EPA wind load
- Base made of high density foam core elastomer with a density of 71 lbs. per cubic foot. Base to be an average of 5/8" thick
- Mounted to a concrete base or stingers when necessary

#### Banners

WAYFINDING & BANNER PLACEMENT

Note: Additional Signs projected post 1425 North I-15 Overpass Improvements including an additional sign on 1425 North eastbound near Sign 18 and 2 on Main Street