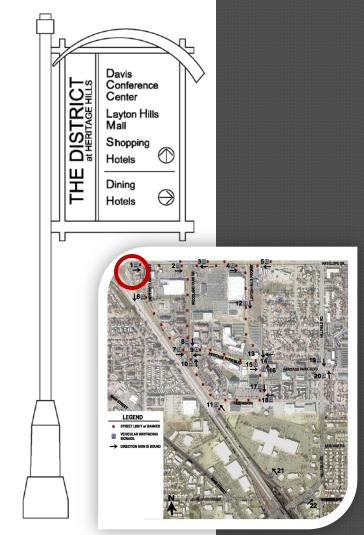

#### Banners

WAYFINDING & BANNER PLACEMENT

Note: Additional Signs projected post 1425 North I-15 Overpass Improvements including an additional sign on 1425 North eastbound near Sign 18 and 2 on Main Street