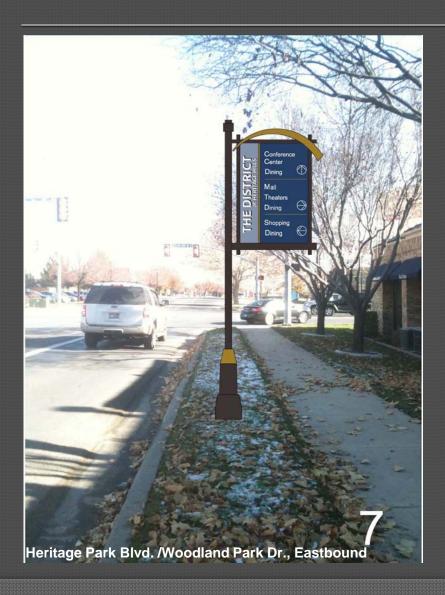

#### DESIGN SPECIFICATIONS

- Product made by Mountain States Lighting (Same company as our light poles)
- Sign made of 1/8" aluminum with vinyl overlay
- Ubuntu Font (same as new City logo)
- Aluminum pole and tubing, ¼" thickness, 28 EPA wind load
- Base made of high density foam core elastomer with a density of 71 lbs. per cubic foot. Base to be an average of 5/8" thick
- Mounted to a concrete base or stingers when necessary

#### Banners

WAYFINDING & BANNER PLACEMENT

Note: Additional Signs projected post 1425 North I-15 Overpass Improvements including an additional sign on 1425 North eastbound near Sign 18 and 2 on Main Street