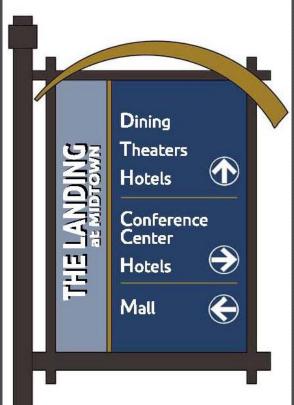

#### WAYFINDING SIGNAGE

Parks & Recreation Department
Community Development
February 4, 2016













Case Studies: Salt Lake City & Provo; Internet – Morris County, NJ

The Design



#### DESIGN SPECIFICATIONS

- Product made by Mountain States Lighting (Same company as our light poles)
- Sign made of 1/8" aluminum with vinyl overlay
- Ubuntu Font (same as new City logo)
- Aluminum pole and tubing, ¼" thickness, 28 EPA wind load
- Base made of high density foam core elastomer with a density of 71 lbs. per cubic foot. Base to be an average of 5/8" thick
- Mounted to a concrete base or stingers when necessary

#### Top Three Names







#### Banners









WAYFINDING & BANNER PLACEMENT

Note: Additional Signs projected post 1425 North I-15 Overpass Improvements including an additional sign on 1425 North eastbound near Sign 18 and 2 on Main Street

























































































#### Top Three Names







#### Mall Walkway Enhancements



IMPROVE PEDESTRIAN CIRCULATION TO LAYTON HILLS MALL