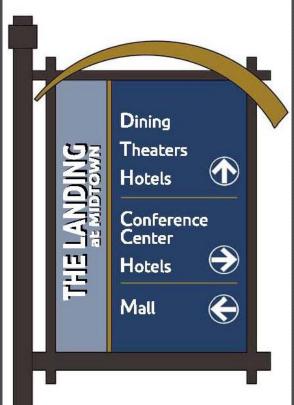

Design



#### DESIGN SPECIFICATIONS

- Product made by Mountain States Lighting (Same company as our light poles)
- Sign made of 1/8" aluminum with vinyl overlay
- Ubuntu Font (same as new City logo)
- Aluminum pole and tubing, ¼" thickness, 28 EPA wind load
- Base made of high density foam core elastomer with a density of 71 lbs. per cubic foot. Base to be an average of 5/8" thick
- Mounted to a concrete base or stingers when necessary

#### Top Three Names







#### Banners









WAYFINDING & BANNER PLACEMENT

Note: Additional Signs projected post 1425 North I-15 Overpass Improvements including an additional sign on 1425 North eastbound near Sign 18 and 2 on Main Street

























































































#### Top Three Names







#### Mall Walkway Enhancements



IMPROVE PEDESTRIAN CIRCULATION TO LAYTON HILLS MALL