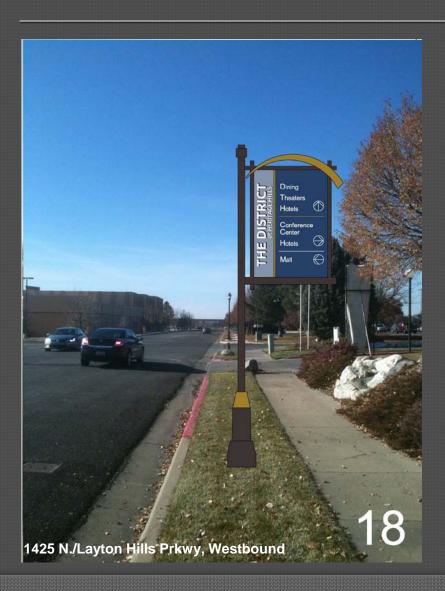

& Provo; Internet – Morris County, NJ

The Design



#### DESIGN SPECIFICATIONS

- Product made by Mountain States Lighting (Same company as our light poles)
- Sign made of 1/8" aluminum with vinyl overlay
- Ubuntu Font (same as new City logo)
- Aluminum pole and tubing, ¼" thickness, 28 EPA wind load
- Base made of high density foam core elastomer with a density of 71 lbs. per cubic foot. Base to be an average of 5/8" thick
- Mounted to a concrete base or stingers when necessary

#### Top Three Names







#### Banners









WAYFINDING & BANNER PLACEMENT

Note: Additional Signs projected post 1425 North I-15 Overpass Improvements including an additional sign on 1425 North eastbound near Sign 18 and 2 on Main Street

























































































#### Top Three Names







#### Mall Walkway Enhancements



IMPROVE PEDESTRIAN CIRCULATION TO LAYTON HILLS MALL