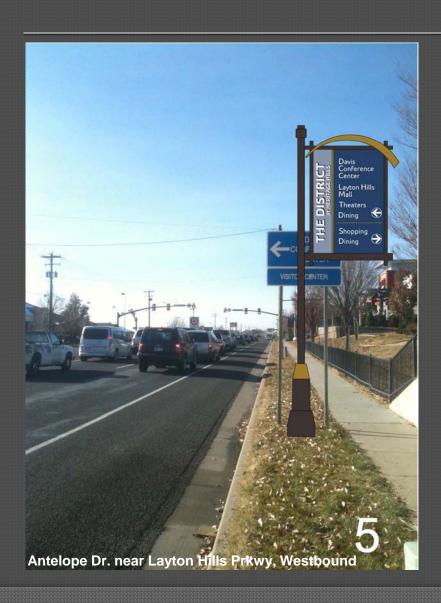

#### Banners

WAYFINDING & BANNER PLACEMENT

Note: Additional Signs projected post 1425 North I-15 Overpass Improvements including an additional sign on 1425 North eastbound near Sign 18 and 2 on Main Street