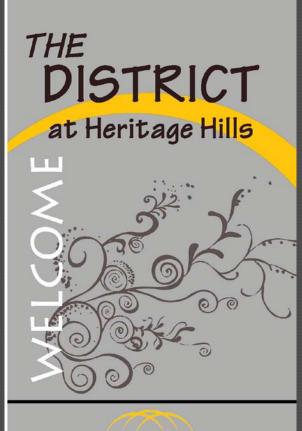

#### Top Three Names

#### Banners

WAYFINDING & BANNER PLACEMENT

Note: Additional Signs projected post 1425 North I-15 Overpass Improvements including an additional sign on 1425 North eastbound near Sign 18 and 2 on Main Street