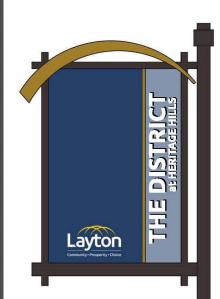

#### WAYFINDING SIGNAGE

Parks & Recreation Department
Community Development
February 4, 2016













Case Studies: Salt Lake City & Provo; Internet – Morris County, NJ

The Design



#### DESIGN SPECIFICATIONS

- Product made by Mountain States Lighting (Same company as our light poles)
- Sign made of 1/8" aluminum with vinyl overlay
- Ubuntu Font (same as new City logo)
- Aluminum pole and tubing, ¼" thickness, 28 EPA wind load
- Base made of high density foam core elastomer with a density of 71 lbs. per cubic foot. Base to be an average of 5/8" thick
- Mounted to a concrete base or stingers when necessary

#### Top Three Names







#### Banners









WAYFINDING & BANNER PLACEMENT

Note: Additional Signs projected post 1425 North I-15 Overpass Improvements including an additional sign on 1425 North eastbound near Sign 18 and 2 on Main Street