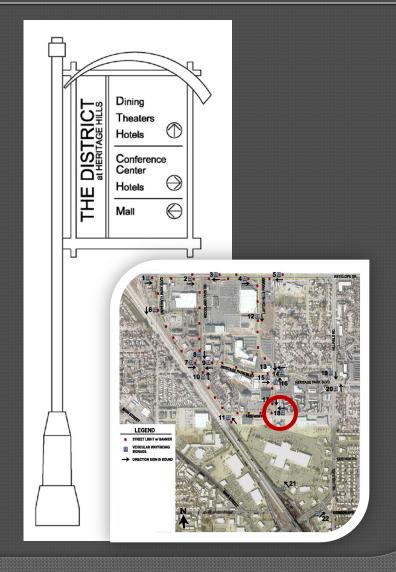

Provo; Internet – Morris County, NJ

The Design



#### DESIGN SPECIFICATIONS

- Product made by Mountain States Lighting (Same company as our light poles)
- Sign made of 1/8" aluminum with vinyl overlay
- Ubuntu Font (same as new City logo)
- Aluminum pole and tubing, ¼" thickness, 28 EPA wind load
- Base made of high density foam core elastomer with a density of 71 lbs. per cubic foot. Base to be an average of 5/8" thick
- Mounted to a concrete base or stingers when necessary

#### Top Three Names







#### Banners









WAYFINDING & BANNER PLACEMENT

Note: Additional Signs projected post 1425 North I-15 Overpass Improvements including an additional sign on 1425 North eastbound near Sign 18 and 2 on Main Street

























































































#### Top Three Names







#### Mall Walkway Enhancements



IMPROVE PEDESTRIAN CIRCULATION TO LAYTON HILLS MALL