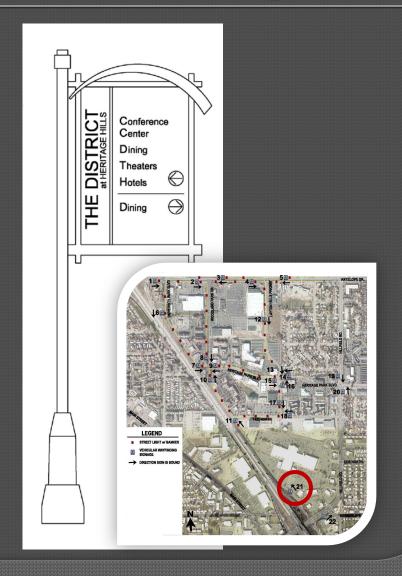

#### Banners

WAYFINDING & BANNER PLACEMENT

Note: Additional Signs projected post 1425 North I-15 Overpass Improvements including an additional sign on 1425 North eastbound near Sign 18 and 2 on Main Street