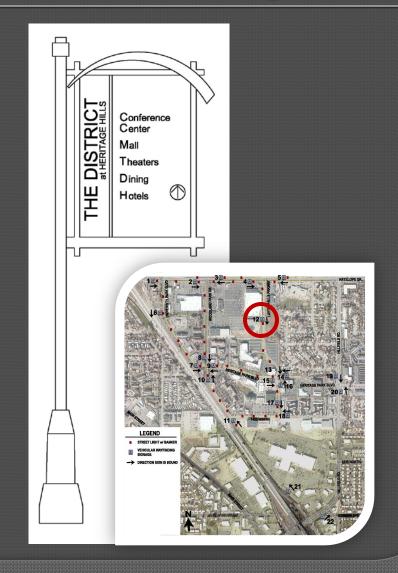

#### Banners

WAYFINDING & BANNER PLACEMENT

Note: Additional Signs projected post 1425 North I-15 Overpass Improvements including an additional sign on 1425 North eastbound near Sign 18 and 2 on Main Street