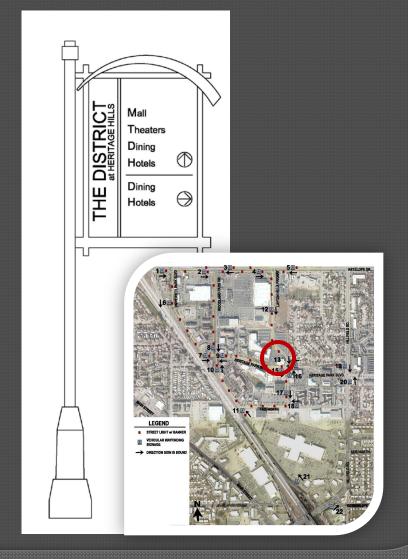

#### Banners

WAYFINDING & BANNER PLACEMENT

Note: Additional Signs projected post 1425 North I-15 Overpass Improvements including an additional sign on 1425 North eastbound near Sign 18 and 2 on Main Street