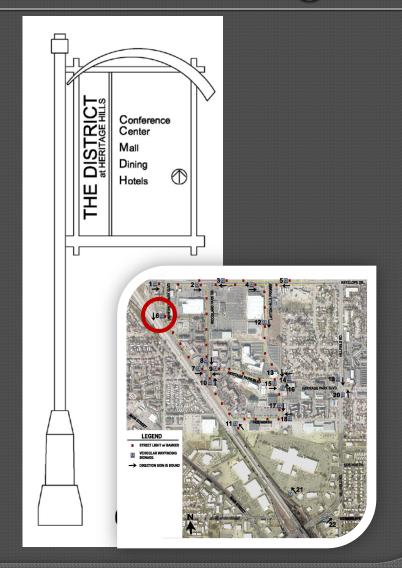

#### DESIGN SPECIFICATIONS

- Product made by Mountain States Lighting (Same company as our light poles)
- Sign made of 1/8" aluminum with vinyl overlay
- Ubuntu Font (same as new City logo)
- Aluminum pole and tubing, ¼" thickness, 28 EPA wind load
- Base made of high density foam core elastomer with a density of 71 lbs. per cubic foot. Base to be an average of 5/8" thick
- Mounted to a concrete base or stingers when necessary

#### Banners

WAYFINDING & BANNER PLACEMENT

Note: Additional Signs projected post 1425 North I-15 Overpass Improvements including an additional sign on 1425 North eastbound near Sign 18 and 2 on Main Street