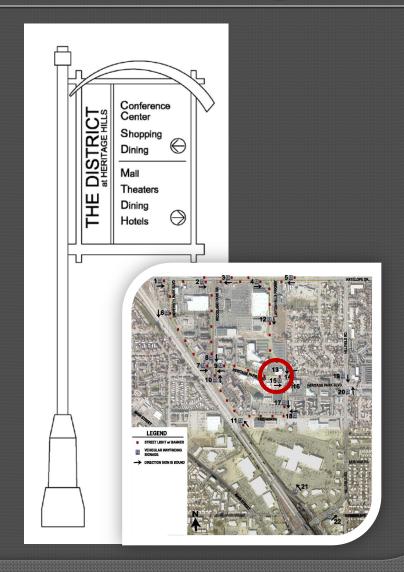

#### Banners

WAYFINDING & BANNER PLACEMENT

Note: Additional Signs projected post 1425 North I-15 Overpass Improvements including an additional sign on 1425 North eastbound near Sign 18 and 2 on Main Street