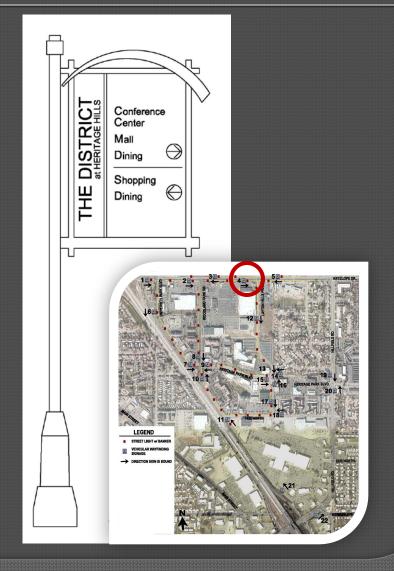

#### Banners

WAYFINDING & BANNER PLACEMENT

Note: Additional Signs projected post 1425 North I-15 Overpass Improvements including an additional sign on 1425 North eastbound near Sign 18 and 2 on Main Street