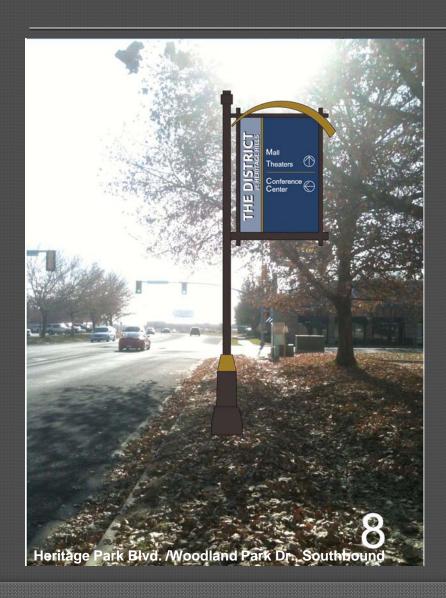

#### DESIGN SPECIFICATIONS

- Product made by Mountain States Lighting (Same company as our light poles)
- Sign made of 1/8" aluminum with vinyl overlay
- Ubuntu Font (same as new City logo)
- Aluminum pole and tubing, ¼" thickness, 28 EPA wind load
- Base made of high density foam core elastomer with a density of 71 lbs. per cubic foot. Base to be an average of 5/8" thick
- Mounted to a concrete base or stingers when necessary

#### Banners

WAYFINDING & BANNER PLACEMENT

Note: Additional Signs projected post 1425 North I-15 Overpass Improvements including an additional sign on 1425 North eastbound near Sign 18 and 2 on Main Street