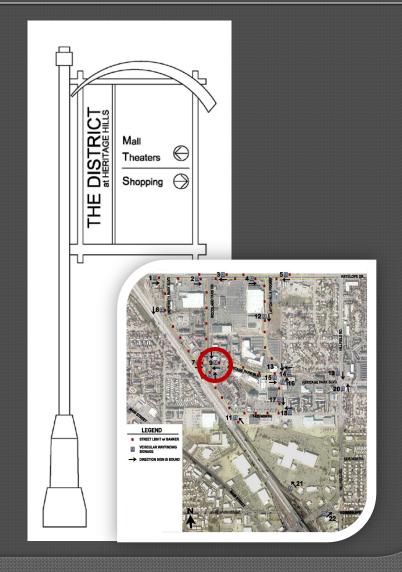

#### DESIGN SPECIFICATIONS

- Product made by Mountain States Lighting (Same company as our light poles)
- Sign made of 1/8" aluminum with vinyl overlay
- Ubuntu Font (same as new City logo)
- Aluminum pole and tubing, ¼" thickness, 28 EPA wind load
- Base made of high density foam core elastomer with a density of 71 lbs. per cubic foot. Base to be an average of 5/8" thick
- Mounted to a concrete base or stingers when necessary

#### Banners

WAYFINDING & BANNER PLACEMENT

Note: Additional Signs projected post 1425 North I-15 Overpass Improvements including an additional sign on 1425 North eastbound near Sign 18 and 2 on Main Street