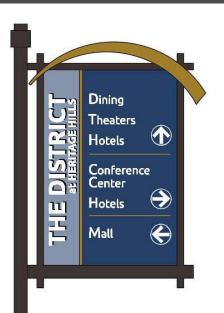

#### Top Three Names

#### Banners

WAYFINDING & BANNER PLACEMENT

Note: Additional Signs projected post 1425 North I-15 Overpass Improvements including an additional sign on 1425 North eastbound near Sign 18 and 2 on Main Street