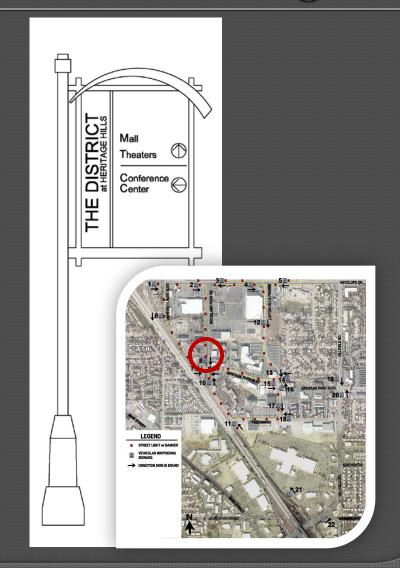

#### DESIGN SPECIFICATIONS

- Product made by Mountain States Lighting (Same company as our light poles)
- Sign made of 1/8" aluminum with vinyl overlay
- Ubuntu Font (same as new City logo)
- Aluminum pole and tubing, ¼" thickness, 28 EPA wind load
- Base made of high density foam core elastomer with a density of 71 lbs. per cubic foot. Base to be an average of 5/8" thick
- Mounted to a concrete base or stingers when necessary

#### Banners

WAYFINDING & BANNER PLACEMENT

Note: Additional Signs projected post 1425 North I-15 Overpass Improvements including an additional sign on 1425 North eastbound near Sign 18 and 2 on Main Street