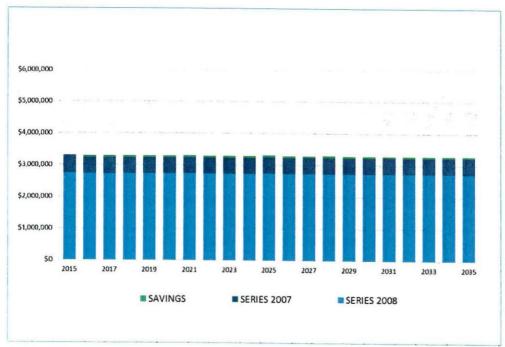

### **Resulting Debt Service**

By refinancing the City's Series 2007 to lower interest rates, the City can save approximately \$42,500 annually or \$850,515 over the life of the Bonds. The objective is to maintain the same final maturity date of the existing bonds, but decreases the annual debt service requirements.